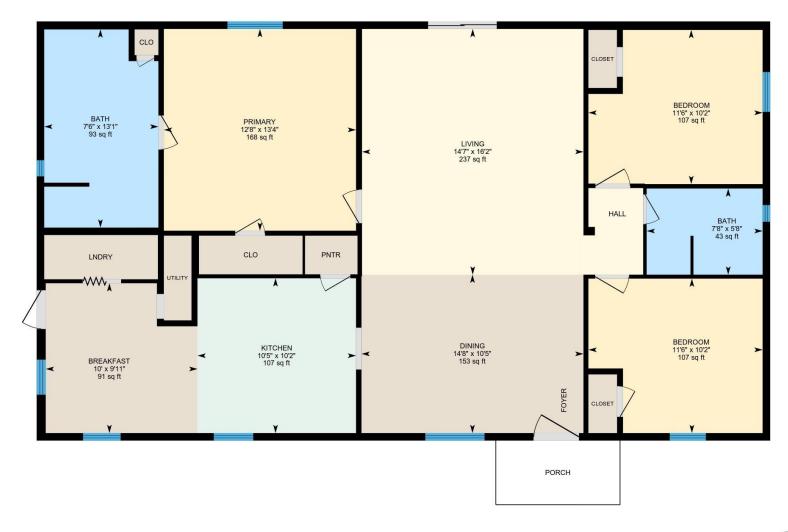

#### **Room Measurements**

Only major rooms are listed. Some listed rooms may be excluded from total interior floor area (e.g. garage). Room dimensions are largest length and width; parts of room may be smaller. Room area is not always equal to product of length and width.

### MAIN FLOOR

Bath: 5'8" x 7'8" (5.7' x 7.6') | 43 sq ft Bath: 13'1" x 7'6" (13.1' x 7.5') | 93 sq ft

Bedroom: 10'2" x 11'6" (10.2' x 11.5') | 107 sq ft Bedroom: 10'2" x 11'6" (10.2' x 11.5') | 107 sq ft

Breakfast: 9'11" x 10' (9.9' x 10') | 91 sq ft
Dining: 10'5" x 14'8" (10.4' x 14.6') | 153 sq ft
Kitchen: 10'2" x 10'5" (10.2' x 10.4') | 107 sq ft
Living: 16'2" x 14'7" (16.2' x 14.6') | 237 sq ft
Primary: 13'4" x 12'8" (13.3' x 12.7') | 168 sq ft

#### Floor Area Information

Floor areas include footprint area of interior walls. All displayed floor areas are rounded to two decimal places. Total area is computed before rounding and may not equal to sum of displayed floor areas.

## MAIN FLOOR

Interior Area: 1259.76 sq ft
Perimeter Wall Length: 150 ft
Perimeter Wall Thickness: 6.0 in
Exterior Area: 1334.56 sq ft
Total Above Grade Floor Area

Main Building Exterior: 1334.56 sq ft