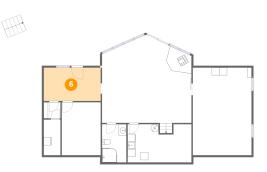

# 5 Floor 2 - Utility

Dimensions: 16'8" x 9'11" Area: 155 sq. ft Counted as living area: No Heated: Yes Finished: No Enclosed: Yes Contiguous: Yes Permitted: Yes Wet space: No Addition: No Conversion: No