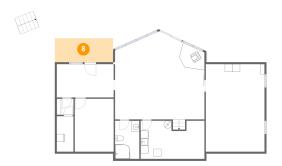

## Floor 2 - Entry

Dimensions: 14'10" x 8'8" Area: 129 sq. ft Counted as living area: Yes Heated: Yes Finished: Yes Enclosed: Yes Contiguous: Yes Permitted: Yes Wet space: No Addition: No Conversion: No