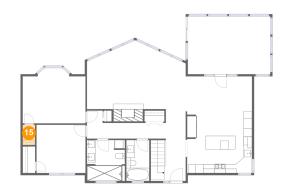

Scan captured on Mon, 17 Mar 2025 16:00:35 GMT

6 Floor 3 - W.I.C.

Dimensions: 2'11" x 4'9" Area: 14 sq. ft Counted as living area: Yes Heated: Yes Finished: Yes Enclosed: Yes Contiguous: Yes Permitted: Yes Wet space: No Addition: No Conversion: No