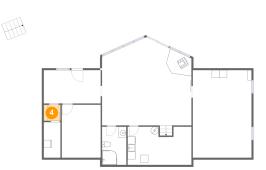

## Floor 2 - Entry

Dimensions: 14'10" x 8'8" Area: 129 sq. ft Counted as living area: Yes Heated: Yes Finished: Yes Enclosed: Yes Contiguous: Yes Permitted: Yes Wet space: No Addition: No Conversion: No