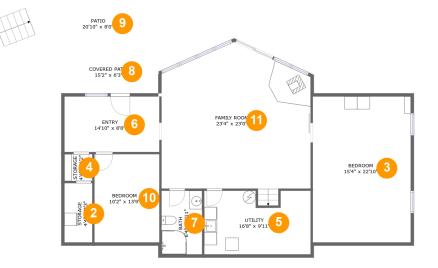

## **Room dimensions**

Floor 2

Total sqft: 1751 Living area: 1267

| #  |               | Dimensions     | sqft       | Counted as living area |
|----|---------------|----------------|------------|------------------------|
| 2  | Storage       | 4'4" x 9'3"    | 40 sq. ft  | No                     |
| 3  | Bedroom       | 15'4" x 22'10" | 349 sq. ft | Yes                    |
| 4  | Storage       | 4'4" x 4'2"    | 18 sq. ft  | No                     |
| 5  | Utility       | 16'8" x 9'11"  | 155 sq. ft | No                     |
| 6  | Entry         | 14'10" x 8'8"  | 129 sq. ft | Yes                    |
| 7  | Bath          | 6'4" x 9'11"   | 63 sq. ft  | Yes                    |
| 8  | Covered Patio | 15'2" x 6'3"   | 95 sq. ft  | No                     |
| 9  | Patio         | 20'10" x 8'0"  | 154 sq. ft | No                     |
| 10 | Bedroom       | 10'2" x 13'9"  | 140 sq. ft | Yes                    |
| 11 | Family Room   | 23'4" x 23'0"  | 482 sq. ft | Yes                    |

#### 2 Floor 2 - Storage

Dimensions: 4'4" x 9'3" Area: 40 sq. ft Counted as living area: No Heated: No Finished: No Enclosed: No Contiguous: Yes Permitted: Yes Wet space: No Addition: No Conversion: No

Dimensions: 15'4" x 22'10" Area: 349 sq. ft Counted as living area: Yes Heated: Yes Finished: Yes Enclosed: Yes Contiguous: Yes Permitted: Yes Wet space: No Addition: No Conversion: No

CUBICASA

Dimensions: 4'4" x 4'2" Area: 18 sq. ft Counted as living area: No Heated: No Finished: No Enclosed: No Contiguous: Yes Permitted: Yes Wet space: No Addition: No Conversion: No

# 5 Floor 2 - Utility

Dimensions: 16'8" x 9'11" Area: 155 sq. ft Counted as living area: No Heated: Yes Finished: No Enclosed: Yes Contiguous: Yes Permitted: Yes Wet space: No Addition: No Conversion: No

## Floor 2 - Entry

Dimensions: 14'10" x 8'8" Area: 129 sq. ft Counted as living area: Yes Heated: Yes Finished: Yes Enclosed: Yes Contiguous: Yes Permitted: Yes Wet space: No Addition: No Conversion: No

## Floor 2 - Covered Patio

Dimensions: 15'2" x 6'3" Area: 95 sq. ft Counted as living area: No Heated: No Finished: Yes Enclosed: No Contiguous: Yes Permitted: Yes Wet space: No Addition: No Conversion: No

## Floor 2 - Patio

Dimensions: 20'10" x 8'0" Area: 154 sq. ft Counted as living area: No Heated: No Finished: Yes Enclosed: No Contiguous: Yes Permitted: Yes Wet space: No Addition: No Conversion: No

## 😳 Floor 2 - Bedroom

Dimensions: 10'2" x 13'9" Area: 140 sq. ft Counted as living area: Yes Heated: Yes Finished: Yes Enclosed: Yes Contiguous: Yes Permitted: Yes Wet space: No Addition: No Conversion: No

## 🔱 Floor 2 - Family Room

Dimensions: 23'4" x 23'0" Area: 482 sq. ft Counted as living area: Yes Heated: Yes Finished: Yes Enclosed: Yes Contiguous: Yes Permitted: Yes Wet space: No Addition: No Conversion: No