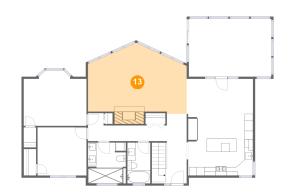

## Ploor 3 - Bath

Dimensions: 8'11" x 9'8" Area: 80 sq. ft Counted as living area: Yes Heated: Yes Finished: Yes Enclosed: Yes Contiguous: Yes Permitted: Yes Wet space: Yes Addition: No Conversion: No

Dimensions: 23'4" x 16'3" Area: 342 sq. ft Counted as living area: Yes Heated: Yes Finished: Yes Enclosed: Yes Contiguous: Yes Permitted: Yes Wet space: No Addition: No Conversion: No