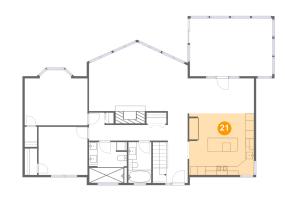

Dimensions: 5'0" x 16'5" Area: 111 sq. ft Counted as living area: Yes Heated: Yes Finished: Yes Enclosed: Yes Contiguous: Yes Permitted: Yes Wet space: No Addition: No Conversion: No