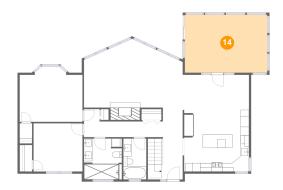

## Floor 3 - Screened Porch

Dimensions: 19'6" x 13'8" Area: 266 sq. ft Counted as living area: No Heated: No Finished: Yes Enclosed: No Contiguous: Yes Permitted: Yes Wet space: No Addition: No Conversion: No