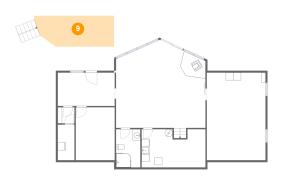

## 🔱 Floor 2 - Family Room

Dimensions: 23'4" x 23'0" Area: 482 sq. ft Counted as living area: Yes Heated: Yes Finished: Yes Enclosed: Yes Contiguous: Yes Permitted: Yes Wet space: No Addition: No Conversion: No