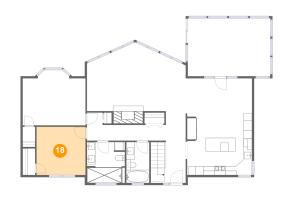

## 🤨 Floor 3 - Bedroom

Dimensions: 11'7" x 11'5" Area: 132 sq. ft Counted as living area: Yes Heated: Yes Finished: Yes Enclosed: Yes Contiguous: Yes Permitted: Yes Wet space: No Addition: No Conversion: No