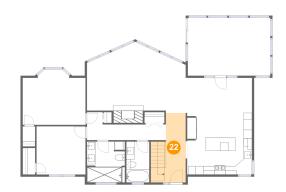

5 Floor 3 - Hall

Dimensions: 18'8" x 6'7" Area: 80 sq. ft Counted as living area: Yes Heated: Yes Finished: Yes Enclosed: Yes Contiguous: Yes Permitted: Yes Wet space: No Addition: No Conversion: No