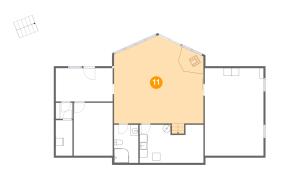

## Ploor 3 - Bath

Dimensions: 8'11" x 9'8" Area: 80 sq. ft Counted as living area: Yes Heated: Yes Finished: Yes Enclosed: Yes Contiguous: Yes Permitted: Yes Wet space: Yes Addition: No Conversion: No

Dimensions: 23'4" x 16'3" Area: 342 sq. ft Counted as living area: Yes Heated: Yes Finished: Yes Enclosed: Yes Contiguous: Yes Permitted: Yes Wet space: No Addition: No Conversion: No