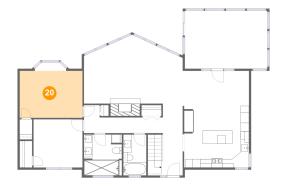

# Floor 3 - Kitchen

Dimensions: 15'4" x 14'6" Area: 221 sq. ft Counted as living area: Yes Heated: Yes Finished: Yes Enclosed: Yes Contiguous: Yes Permitted: Yes Wet space: No Addition: No Conversion: No