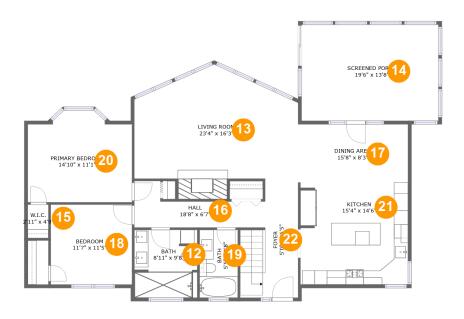

## **Room dimensions**

Floor 3

Total sqft: 1805 Living area: 1501

| #  |                 | Dimensions     | sqft       | Counted as living area |
|----|-----------------|----------------|------------|------------------------|
| 12 | Bath            | 8'11" x 9'8"   | 80 sq. ft  | Yes                    |
| 13 | Living Room     | 23'4" x 16'3"  | 342 sq. ft | Yes                    |
| 14 | Screened Porch  | 19'6" x 13'8"  | 266 sq. ft | No                     |
| 15 | W.I.C.          | 2'11" x 4'9"   | 14 sq. ft  | Yes                    |
| 16 | Hall            | 18'8" x 6'7"   | 80 sq. ft  | Yes                    |
| 17 | Dining Area     | 15'8" x 8'3"   | 129 sq. ft | Yes                    |
| 18 | Bedroom         | 11'7" x 11'5"  | 132 sq. ft | Yes                    |
| 19 | Bath            | 5'5" x 9'8"    | 53 sq. ft  | Yes                    |
| 20 | Primary Bedroom | 14'10" x 11'1" | 165 sq. ft | Yes                    |
| 21 | Kitchen         | 15'4" x 14'6"  | 221 sq. ft | Yes                    |
| 22 | Foyer           | 5'0" x 16'5"   | 111 sq. ft | Yes                    |

Scan captured on Mon, 17 Mar 2025 16:00:35 GMT Information is calculated by Cubicasa technology deemed highly reliable but not guaranteed.

## Floor 2 - Entry

Dimensions: 14'10" x 8'8" Area: 129 sq. ft Counted as living area: Yes Heated: Yes Finished: Yes Enclosed: Yes Contiguous: Yes Permitted: Yes Wet space: No Addition: No Conversion: No

🥖 Floor 2 - Bath

Dimensions: 6'4" x 9'11" Area: 63 sq. ft Counted as living area: Yes Heated: Yes Finished: Yes Enclosed: Yes Contiguous: Yes Permitted: Yes Wet space: Yes Addition: No Conversion: No

## Floor 2 - Covered Patio

Dimensions: 15'2" x 6'3" Area: 95 sq. ft Counted as living area: No Heated: No Finished: Yes Enclosed: No Contiguous: Yes Permitted: Yes Wet space: No Addition: No Conversion: No

## Floor 2 - Patio

Dimensions: 20'10" x 8'0" Area: 154 sq. ft Counted as living area: No Heated: No Finished: Yes Enclosed: No Contiguous: Yes Permitted: Yes Wet space: No Addition: No Conversion: No

## 😳 Floor 2 - Bedroom

Dimensions: 10'2" x 13'9" Area: 140 sq. ft Counted as living area: Yes Heated: Yes Finished: Yes Enclosed: Yes Contiguous: Yes Permitted: Yes Wet space: No Addition: No Conversion: No

## 🔱 Floor 2 - Family Room

Dimensions: 23'4" x 23'0" Area: 482 sq. ft Counted as living area: Yes Heated: Yes Finished: Yes Enclosed: Yes Contiguous: Yes Permitted: Yes Wet space: No Addition: No Conversion: No

## Ploor 3 - Bath

Dimensions: 8'11" x 9'8" Area: 80 sq. ft Counted as living area: Yes Heated: Yes Finished: Yes Enclosed: Yes Contiguous: Yes Permitted: Yes Wet space: Yes Addition: No Conversion: No

Dimensions: 23'4" x 16'3" Area: 342 sq. ft Counted as living area: Yes Heated: Yes Finished: Yes Enclosed: Yes Contiguous: Yes Permitted: Yes Wet space: No Addition: No Conversion: No

## Floor 3 - Screened Porch

Dimensions: 19'6" x 13'8" Area: 266 sq. ft Counted as living area: No Heated: No Finished: Yes Enclosed: No Contiguous: Yes Permitted: Yes Wet space: No Addition: No Conversion: No

Scan captured on Mon, 17 Mar 2025 16:00:35 GMT

6 Floor 3 - W.I.C.

Dimensions: 2'11" x 4'9" Area: 14 sq. ft Counted as living area: Yes Heated: Yes Finished: Yes Enclosed: Yes Contiguous: Yes Permitted: Yes Wet space: No Addition: No Conversion: No

5 Floor 3 - Hall

Dimensions: 18'8" x 6'7" Area: 80 sq. ft Counted as living area: Yes Heated: Yes Finished: Yes Enclosed: Yes Contiguous: Yes Permitted: Yes Wet space: No Addition: No Conversion: No

# 😳 Floor 3 - Dining Area

Dimensions: 15'8" x 8'3" Area: 129 sq. ft Counted as living area: Yes Heated: Yes Finished: Yes Enclosed: Yes Contiguous: Yes Permitted: Yes Wet space: No Addition: No Conversion: No

## 🤨 Floor 3 - Bedroom

Dimensions: 11'7" x 11'5" Area: 132 sq. ft Counted as living area: Yes Heated: Yes Finished: Yes Enclosed: Yes Contiguous: Yes Permitted: Yes Wet space: No Addition: No Conversion: No

Floor 3 - Bath

Dimensions: 5'5" x 9'8" Area: 53 sq. ft Counted as living area: Yes Heated: Yes Finished: Yes Enclosed: Yes Contiguous: Yes Permitted: Yes Wet space: Yes Addition: No Conversion: No

## Floor 3 - Primary Bedroom

Dimensions: 14'10" x 11'1" Area: 165 sq. ft Counted as living area: Yes Heated: Yes Finished: Yes Enclosed: Yes Contiguous: Yes Permitted: Yes Wet space: No Addition: No Conversion: No

Scan captured on Mon, 17 Mar 2025 16:00:35 GMT

# Floor 3 - Kitchen

Dimensions: 15'4" x 14'6" Area: 221 sq. ft Counted as living area: Yes Heated: Yes Finished: Yes Enclosed: Yes Contiguous: Yes Permitted: Yes Wet space: No Addition: No Conversion: No

Dimensions: 5'0" x 16'5" Area: 111 sq. ft Counted as living area: Yes Heated: Yes Finished: Yes Enclosed: Yes Contiguous: Yes Permitted: Yes Wet space: No Addition: No Conversion: No