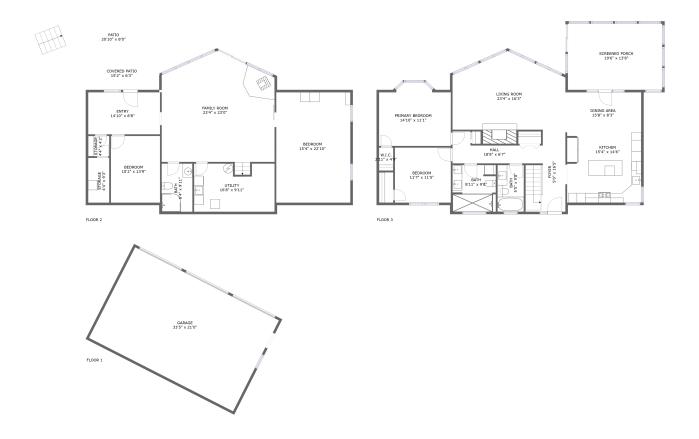

#### Floor 1

#### Total sqft: 757 Living area: 0

| # |        | Dimensions    | sqft       | Counted as living area |
|---|--------|---------------|------------|------------------------|
| 1 | Garage | 33'5" x 21'0" | 702 sq. ft | No                     |

## **Room dimensions**

Floor 2

Total sqft: 1751 Living area: 1267

| #  |               | Dimensions     | sqft       | Counted as living area |
|----|---------------|----------------|------------|------------------------|
| 2  | Storage       | 4'4" x 9'3"    | 40 sq. ft  | No                     |
| 3  | Bedroom       | 15'4" x 22'10" | 349 sq. ft | Yes                    |
| 4  | Storage       | 4'4" x 4'2"    | 18 sq. ft  | No                     |
| 5  | Utility       | 16'8" x 9'11"  | 155 sq. ft | No                     |
| 6  | Entry         | 14'10" x 8'8"  | 129 sq. ft | Yes                    |
| 7  | Bath          | 6'4" x 9'11"   | 63 sq. ft  | Yes                    |
| 8  | Covered Patio | 15'2" x 6'3"   | 95 sq. ft  | No                     |
| 9  | Patio         | 20'10" x 8'0"  | 154 sq. ft | No                     |
| 10 | Bedroom       | 10'2" x 13'9"  | 140 sq. ft | Yes                    |
| 11 | Family Room   | 23'4" x 23'0"  | 482 sq. ft | Yes                    |

## **Room dimensions**

Floor 3

Total sqft: 1805 Living area: 1501

| #  |                 | Dimensions     | sqft       | Counted as living area |
|----|-----------------|----------------|------------|------------------------|
| 12 | Bath            | 8'11" x 9'8"   | 80 sq. ft  | Yes                    |
| 13 | Living Room     | 23'4" x 16'3"  | 342 sq. ft | Yes                    |
| 14 | Screened Porch  | 19'6" x 13'8"  | 266 sq. ft | No                     |
| 15 | W.I.C.          | 2'11" x 4'9"   | 14 sq. ft  | Yes                    |
| 16 | Hall            | 18'8" x 6'7"   | 80 sq. ft  | Yes                    |
| 17 | Dining Area     | 15'8" x 8'3"   | 129 sq. ft | Yes                    |
| 18 | Bedroom         | 11'7" x 11'5"  | 132 sq. ft | Yes                    |
| 19 | Bath            | 5'5" x 9'8"    | 53 sq. ft  | Yes                    |
| 20 | Primary Bedroom | 14'10" x 11'1" | 165 sq. ft | Yes                    |
| 21 | Kitchen         | 15'4" x 14'6"  | 221 sq. ft | Yes                    |
| 22 | Foyer           | 5'0" x 16'5"   | 111 sq. ft | Yes                    |