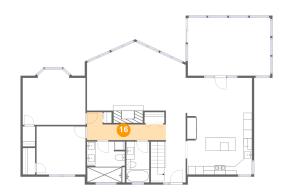

5 Floor 3 - Hall

Dimensions: 18'8" x 6'7" Area: 80 sq. ft Counted as living area: Yes Heated: Yes Finished: Yes Enclosed: Yes Contiguous: Yes Permitted: Yes Wet space: No Addition: No Conversion: No

# 😳 Floor 3 - Dining Area

Dimensions: 15'8" x 8'3" Area: 129 sq. ft Counted as living area: Yes Heated: Yes Finished: Yes Enclosed: Yes Contiguous: Yes Permitted: Yes Wet space: No Addition: No Conversion: No