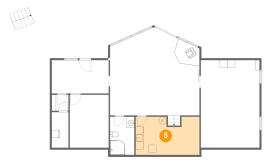

## 🔱 Floor 2 - Family Room

Dimensions: 23'4" x 23'0" Area: 482 sq. ft Counted as living area: Yes Heated: Yes Finished: Yes Enclosed: Yes Contiguous: Yes Permitted: Yes Wet space: No Addition: No Conversion: No