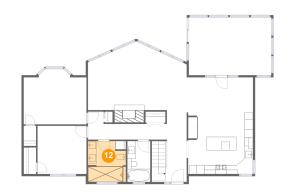

## Ploor 3 - Bath

Dimensions: 8'11" x 9'8" Area: 80 sq. ft Counted as living area: Yes Heated: Yes Finished: Yes Enclosed: Yes Contiguous: Yes Permitted: Yes Wet space: Yes Addition: No Conversion: No

Dimensions: 23'4" x 16'3" Area: 342 sq. ft Counted as living area: Yes Heated: Yes Finished: Yes Enclosed: Yes Contiguous: Yes Permitted: Yes Wet space: No Addition: No Conversion: No