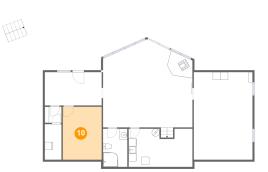

## 😳 Floor 2 - Bedroom

Dimensions: 10'2" x 13'9" Area: 140 sq. ft Counted as living area: Yes Heated: Yes Finished: Yes Enclosed: Yes Contiguous: Yes Permitted: Yes Wet space: No Addition: No Conversion: No