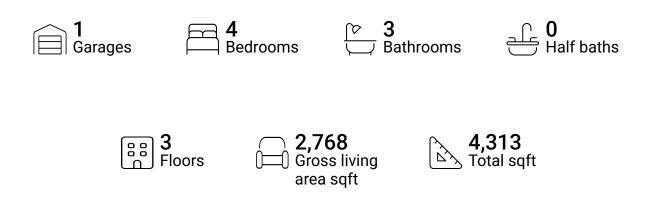

#### **Property summary**







## **Room dimensions**

#### Floor 1

#### Total sqft: 757 Living area: 0

| # |        | Dimensions    | sqft       | Counted as living area |
|---|--------|---------------|------------|------------------------|
| 1 | Garage | 33'5" x 21'0" | 702 sq. ft | No                     |





## **Room dimensions**

Floor 2

Total sqft: 1751 Living area: 1267

| #  |               | Dimensions     | sqft       | Counted as living area |
|----|---------------|----------------|------------|------------------------|
| 2  | Storage       | 4'4" x 9'3"    | 40 sq. ft  | No                     |
| 3  | Bedroom       | 15'4" x 22'10" | 349 sq. ft | Yes                    |
| 4  | Storage       | 4'4" x 4'2"    | 18 sq. ft  | No                     |
| 5  | Utility       | 16'8" x 9'11"  | 155 sq.