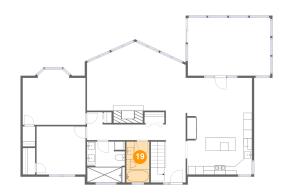

## Floor 3 - Primary Bedroom

Dimensions: 14'10" x 11'1" Area: 165 sq. ft Counted as living area: Yes Heated: Yes Finished: Yes Enclosed: Yes Contiguous: Yes Permitted: Yes Wet space: No Addition: No Conversion: No