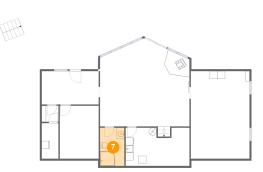

🥖 Floor 2 - Bath

Dimensions: 6'4" x 9'11" Area: 63 sq. ft Counted as living area: Yes Heated: Yes Finished: Yes Enclosed: Yes Contiguous: Yes Permitted: Yes Wet space: Yes Addition: No Conversion: No