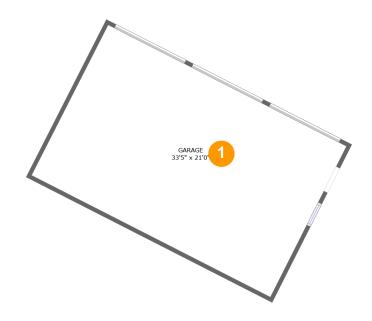

#### Total sqft: 757 Living area: 0

| # |        | Dimensions    | sqft       | Counted as living area |
|---|--------|---------------|------------|------------------------|
| 1 | Garage | 33'5" x 21'0" | 702 sq. ft | No                     |

## Floor 1 - Garage

Dimensions: 33'5" x 21'0" Area: 702 sq. ft Counted as living area: No Heated: No Finished: No Enclosed: Yes Contiguous: Yes Permitted: Yes Wet space: No Addition: No Conversion: No