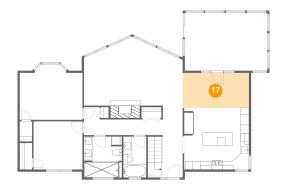

# 😳 Floor 3 - Dining Area

Dimensions: 15'8" x 8'3" Area: 129 sq. ft Counted as living area: Yes Heated: Yes Finished: Yes Enclosed: Yes Contiguous: Yes Permitted: Yes Wet space: No Addition: No Conversion: No