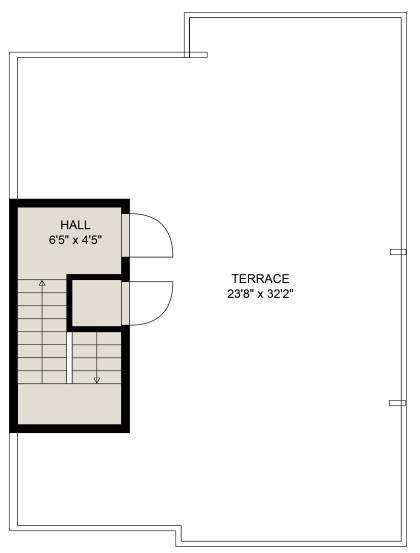

### **CENTURY 21.**

# 212-46211 Promontory Rd

Sam Rus PREC 604-217-3665 sam.rus@century21.ca



#### **Estimated Areas:**



### **CENTURY 21.**

### 212-46211 Promontory Rd

Sam Rus PREC 604-217-3665 sam.rus@century21.ca



### **Estimated Areas:**



212-46211 Promontory Rd

**CENTURY 21** 

Sam Rus PREC 604-217-3665 sam.rus@century21.ca



#### **Estimated Areas:**



# 212-46211 Promontory Rd

### **CENTURY 21**.



Sam Rus PREC 604-217-3665 sam.rus@century21.ca

### **Estimated Areas:**



### **CENTURY 21.**

# 212-46211 Promontory Rd

Sam Rus PREC 604-217-3665 sam.rus@century21.ca









FLOOR 1

#### **Estimated Areas:**