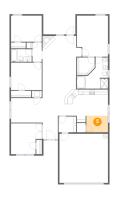

Permitted: Yes Wet Space: No Addition: No Conversion: No

5 Floor 1 - Breakfast Nook

Dimensions: 8'5" x 6'5"

Area: 54 sq. ft

Counted as Living Area:

Yes

Heated: Yes Finished: Yes Enclosed: Yes Contiguous: Yes