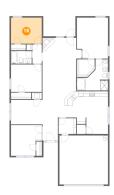

#### 2 Floor 1 - Kitchen

Dimensions: 16'9" x 12'8"

**Area:** 180 sq. ft

Counted as Living Area:

Yes

Heated: Yes Finished: Yes Enclosed: Yes Contiguous:

Yes

Permitted: Yes Wet Space: No Addition: No Conversion: No