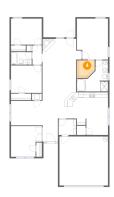

Permitted: Yes Wet Space: No Addition: No Conversion: No

5 Floor 1 - Breakfast Nook

Dimensions: 8'5" x 6'5"

Area: 54 sq. ft

Counted as Living Area:

Yes

Heated: Yes Finished: Yes Enclosed: Yes Contiguous: Yes