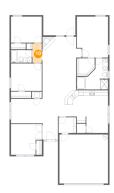

3 Floor 1 - Hall

**Dimensions**: 8'9" x 10'2" **Area**: 89 sq. ft

Counted as Living Area:

Yes

Heated: Yes Finished: Yes Enclosed: Yes Contiguous:

Yes

Permitted: Yes Wet Space: No Addition: No Conversion: No