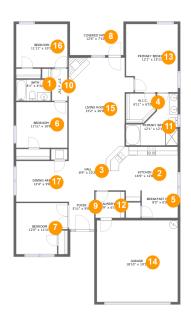

#### **Room Dimensions**

Floor 1 Total sqft: 2330 Living area: 1824

| #  | Room name      | Dimensions     | Area (sqft) | Counted as Living Area |
|----|----------------|----------------|-------------|------------------------|
| 1  | Bath           | 8'1" x 4'11"   | 40 sq. ft   | Yes                    |
| 2  | Kitchen        | 16'9" x 12'8"  | 180 sq. ft  | Yes                    |
| 3  | Hall           | 8'9" x 10'2"   | 89 sq. ft   | Yes                    |
| 4  | W.i.c.         | 6'11" x 6'10"  | 44 sq. ft   | Yes                    |
| 5  | Breakfast Nook | 8'5" x 6'5"    | 54 sq. ft   | Yes                    |
| 6  | Bedroom        | 11'11" x 10'8" | 128 sq. ft  | Yes                    |
| 7  | Bedroom        | 12'0" x 11'11" | 129 sq. ft  | Yes                    |
| 8  | Covered Patio  | 12'6" x 7'10"  | 98 sq. ft   | No                     |
| 9  | Foyer          | 5'11" x 9'0"   | 54 sq. ft   | Yes                    |
| 10 | Hall           | 3'7" x 7'6"    | 27 sq. ft   | Yes                    |
| 11 | Primary Bath   | 12'1" x 12'1"  | 98 sq. ft   | Yes                    |

| #  | Room name       | Dimensions     | Area (sqft) | Counted as Living Area |
|----|-----------------|----------------|-------------|------------------------|
| 12 | Laundry         | 6'9" x 6'1"    | 41 sq. ft   | Yes                    |
| 13 | Primary Bedroom | 12'1" x 15'11" | 185 sq. ft  | Yes                    |
| 14 | Garage          | 18'10" x 19'1" | 360 sq. ft  | No                     |
| 15 | Living Room     | 15'2" x 20'9"  | 280 sq. ft  | Yes                    |
| 16 | Bedroom         | 11'11" x 10'1" | 121 sq. ft  | Yes                    |
| 17 | Dining Area     | 12'4" x 9'6"   | 117 sq. ft  | Yes                    |