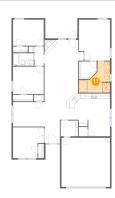

Permitted: Yes Wet Space: No Addition: No Conversion: No

5 Floor 1 - Breakfast Nook

Dimensions: 8'5" x 6'5"

Area: 54 sq. ft

Counted as Living Area:

Yes

Heated: Yes Finished: Yes Enclosed: Yes Contiguous: Yes

Permitted: Yes Wet Space: No Addition: No Conversion: No