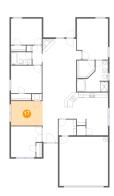

# U Floor 1 - Dining Area

Dimensions: 12'4" x 9'6"

**Area:** 117 sq. ft

Counted as Living Area:

Yes

Heated: Yes Finished: Yes Enclosed: Yes Contiguous: Yes

Permitted: Yes Wet Space: No Addition: No Conversion: No