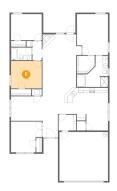

3 Floor 1 - Hall

**Dimensions**: 8'9" x 10'2" **Area**: 89 sq. ft

Counted as Living Area:

Yes

Heated: Yes Finished: Yes Enclosed: Yes Contiguous:

Yes

Permitted: Yes Wet Space: No Addition: No Conversion: No