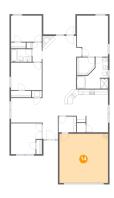

# U Floor 1 - Dining Area

Dimensions: 12'4" x 9'6"

**Area:** 117 sq. ft

Counted as Living Area:

Yes

Heated: Yes Finished: Yes Enclosed: Yes Contiguous: Yes

Permitted: Yes Wet Space: No Addition: No Conversion: No