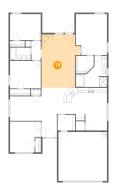

# 15 Floor 1 - Living Room

**Dimensions:** 15'2" x 20'9" **Area:** 280 sq. ft

Counted as Living Area:

۷۵٥

Heated: Yes Finished: Yes Enclosed: Yes Contiguous:

Yes

Permitted: Yes Wet Space: No Addition: No Conversion: No