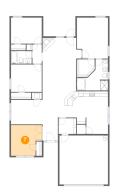

## Floor 1 - Bedroom

Dimensions: 11'11" x 10'8" **Area:** 128 sq. ft

Counted as Living Area:

Yes

Heated: Yes Finished: Yes Enclosed: Yes **Contiguous:** 

Yes

Permitted: Yes Wet Space: No Addition: No Conversion: No