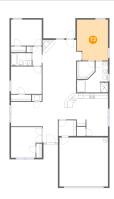

# 15 Floor 1 - Living Room

**Dimensions:** 15'2" x 20'9" **Area:** 280 sq. ft

Counted as Living Area:

۷۵٥

Heated: Yes Finished: Yes Enclosed: Yes Contiguous:

Yes

Permitted: Yes Wet Space: No Addition: No Conversion: No