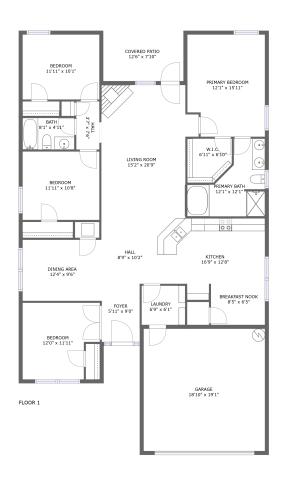

#### **Property Summary**

1,824 Cross Living Area sqft

#### **Room Dimensions**

Floor 1 Total sqft: 2330 Living area: 1824

| #  | Room name      | Dimensions     | Area (sqft) | Counted as Living Area |
|----|----------------|----------------|-------------|------------------------|
| 1  | Bath           | 8'1" x 4'11"   | 40 sq. ft   | Yes                    |
| 2  | Kitchen        | 16'9" x 12'8"  | 180 sq. ft  | Yes                    |
| 3  | Hall           | 8'9" x 10'2"   | 89 sq. ft   | Yes                    |
| 4  | W.i.c.         | 6'11" x 6'10"  | 44 sq. ft   | Yes                    |
| 5  | Breakfast Nook | 8'5" x 6'5"    | 54 sq. ft   | Yes                    |
| 6  | Bedroom        | 11'11" x 10'8" | 128 sq. ft  | Yes                    |
| 7  | Bedroom        | 12'0" x 11'11" | 129 sq. ft  | Yes                    |
| 8  | Covered Patio  | 12'6" x 7'10"  | 98 sq. ft   | No                     |
| 9  | Foyer          | 5'11" x 9'0"   | 54 sq. ft   | Yes                    |
| 10 | Hall           | 3'7" x 7'6"    | 27 sq. ft   | Yes                    |
| 11 | Primary Bath   | 12'1" x 12'1"  | 98 sq. ft   | Yes                    |

| #  | Room name       | Dimensions     | Area (sqft) | Counted as Living Area |
|----|-----------------|----------------|-------------|------------------------|
| 12 | Laundry         | 6'9" x 6'1"    | 41 sq. ft   | Yes                    |
| 13 | Primary Bedroom | 12'1" x 15'11" | 185 sq. ft  | Yes                    |
| 14 | Garage          | 18'10" x 19'1" | 360 sq. ft  | No                     |
| 15 | Living Room     | 15'2" x 20'9"  | 280 sq. ft  | Yes                    |
| 16 | Bedroom         | 11'11" x 10'1" | 121 sq. ft  | Yes                    |
| 17 | Dining Area     | 12'4" x 9'6"   | 117 sq. ft  | Yes                    |