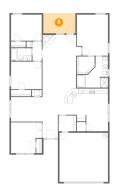

Area: 54 sq. ft

Counted as Living Area:

Yes

Heated: Yes Finished: Yes Enclosed: Yes Contiguous:

Yes

Permitted: Yes Wet Space: No Addition: No Conversion: No