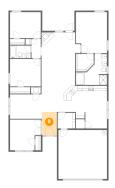

# U Floor 1 - Dining Area

Dimensions: 12'4" x 9'6"

**Area:** 117 sq. ft

Counted as Living Area:

Yes

Heated: Yes Finished: Yes Enclosed: Yes Contiguous: Yes

Permitted: Yes Wet Space: No Addition: No Conversion: No