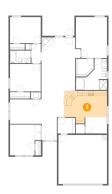

Permitted: Yes Wet Space: No Addition: No Conversion: No

5 Floor 1 - Breakfast Nook

Dimensions: 8'5" x 6'5"

Area: 54 sq. ft

Counted as Living Area:

Yes

Heated: Yes Finished: Yes Enclosed: Yes Contiguous: Yes