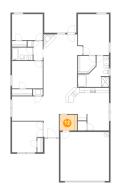

Area: 54 sq. ft

Counted as Living Area:

Yes

Heated: Yes Finished: Yes Enclosed: Yes Contiguous:

Yes

Permitted: Yes Wet Space: No Addition: No Conversion: No