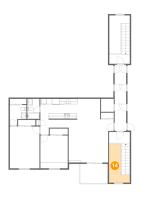

# Floor 2 - Balcony

Dimensions: 10'6" x 7'4"

Area: 77 sq. ft

Counted as living area: No

Heated: No Finished: Yes Enclosed: No Contiguous: Yes Permitted: Yes Wet space: No Addition: No Conversion: No