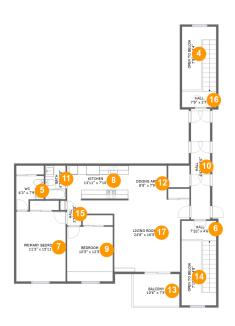

#### **Room dimensions**

Floor 2 Total sqft: 1456 Living area: 1230

| #  |                 | Dimensions     | sqft       | Counted as living area |
|----|-----------------|----------------|------------|------------------------|
| 4  | Open To Below   | 7'9" x 14'4"   | 73 sq. ft  | No                     |
| 5  | wc              | 6'3" x 7'9"    | 40 sq. ft  | Yes                    |
| 6  | Hall            | 7'10" x 4'6"   | 70 sq. ft  | Yes                    |
| 7  | Primary Bedroom | 11'3" x 15'11" | 178 sq. ft | Yes                    |
| 8  | Kitchen         | 13'11" x 7'10" | 106 sq. ft | Yes                    |
| 9  | Bedroom         | 10'5" x 12'5"  | 129 sq. ft | Yes                    |
| 10 | Hall            | 4'4" x 25'6"   | 111 sq. ft | Yes                    |
| 11 | Bath            | 4'7" x 7'8"    | 35 sq. ft  | Yes                    |
| 12 | Dining Area     | 8'8" x 7'9"    | 67 sq. ft  | Yes                    |
| 13 | Balcony         | 10'6" x 7'4"   | 77 sq. ft  | No                     |
| 14 | Open To Below   | 7'10" x 14'8"  | 76 sq. ft  | No                     |

| #  |             | Dimensions    | sqft       | Counted as living area |
|----|-------------|---------------|------------|------------------------|
| 15 | Hall        | 3'3" x 5'8"   | 18 sq. ft  | Yes                    |
| 16 | Hall        | 7'9" x 3'7"   | 64 sq. ft  | Yes                    |
| 17 | Living Room | 24'8" x 16'5" | 278 sq. ft | Yes                    |