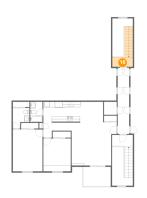

# Floor 2 - Balcony

Dimensions: 10'6" x 7'4"

Area: 77 sq. ft

Counted as living area: No

Heated: No Finished: Yes Enclosed: No Contiguous: Yes Permitted: Yes Wet space: No Addition: No Conversion: No