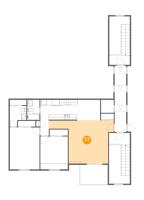

# Floor 2 - Living Room

Dimensions: 24'8" x 16'5"

Area: 278 sq. ft

Counted as living area: Yes

Heated: Yes Finished: Yes Enclosed: Yes Contiguous: Yes Permitted: Yes Wet space: No Addition: No Conversion: No