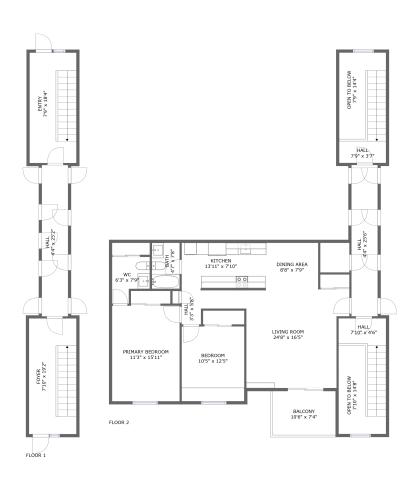

#### **Room dimensions**

Floor 1 Total sqft: 407 Living area: 407

| # |       | Dimensions    | sqft       | Counted as living area |
|---|-------|---------------|------------|------------------------|
| 1 | Foyer | 7'10" x 19'2" | 151 sq. ft | Yes                    |
| 2 | Entry | 7'9" x 18'4"  | 142 sq. ft | Yes                    |
| 3 | Hall  | 4'4" x 25'2"  | 109 sq. ft | Yes                    |

#### **Room dimensions**

Floor 2 Total sqft: 1456 Living area: 1230

| #  |                 | Dimensions     | sqft       | Counted as living area |
|----|-----------------|----------------|------------|------------------------|
| 4  | Open To Below   | 7'9" x 14'4"   | 73 sq. ft  | No                     |
| 5  | wc              | 6'3" x 7'9"    | 40 sq. ft  | Yes                    |
| 6  | Hall            | 7'10" x 4'6"   | 70 sq. ft  | Yes                    |
| 7  | Primary Bedroom | 11'3" x 15'11" | 178 sq. ft | Yes                    |
| 8  | Kitchen         | 13'11" x 7'10" | 106 sq. ft | Yes                    |
| 9  | Bedroom         | 10'5" x 12'5"  | 129 sq. ft | Yes                    |
| 10 | Hall            | 4'4" x 25'6"   | 111 sq. ft | Yes                    |
| 11 | Bath            | 4'7" x 7'8"    | 35 sq. ft  | Yes                    |
| 12 | Dining Area     | 8'8" x 7'9"    | 67 sq. ft  | Yes                    |
| 13 | Balcony         | 10'6" x 7'4"   | 77 sq. ft  | No                     |
| 14 | Open To Below   | 7'10" x 14'8"  | 76 sq. ft  | No                     |

| #  |             | Dimensions    | sqft       | Counted as living area |
|----|-------------|---------------|------------|------------------------|
| 15 | Hall        | 3'3" x 5'8"   | 18 sq. ft  | Yes                    |
| 16 | Hall        | 7'9" x 3'7"   | 64 sq. ft  | Yes                    |
| 17 | Living Room | 24'8" x 16'5" | 278 sq. ft | Yes                    |