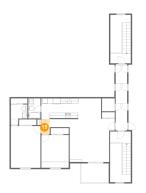

## 9 Floor 2 - Bedroom

**Dimensions**: 10'5" x 12'5"

Area: 129 sq. ft

Counted as living area: Yes

Heated: Yes Finished: Yes Enclosed: Yes Contiguous: Yes Permitted: Yes Wet space: No Addition: No Conversion: No