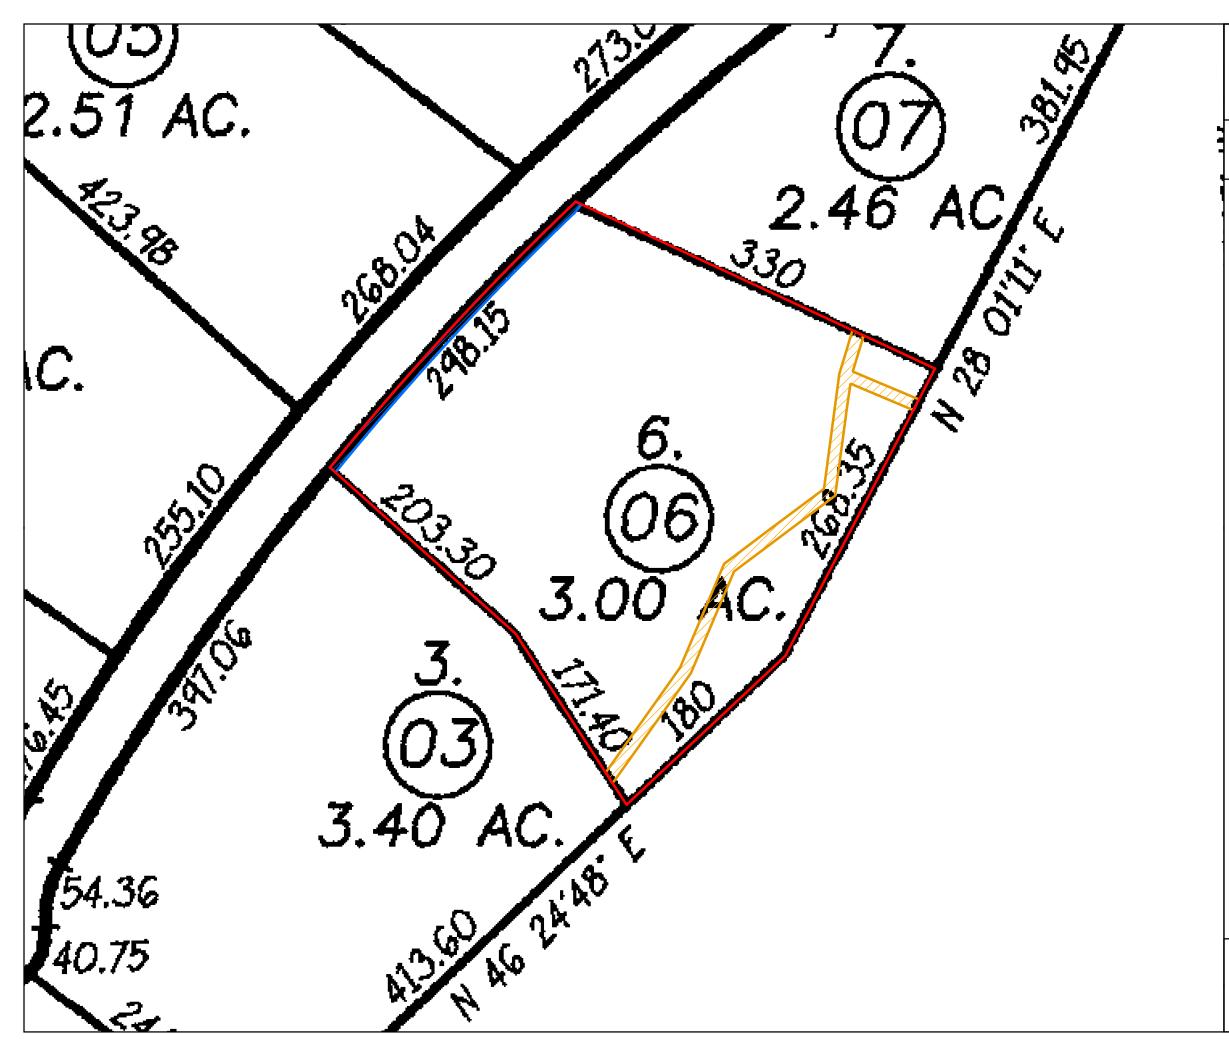

File No.: 7233996

Location: San Luis Obispo County, CA

## Legend

PARCEL 1

Tract Map #1612
Bk17 Pg13(Public Utility)

Tract Map #1612
Bk17 Pg13(Irrigation Line Easement)

This map may or may not be an accurate description or identification of the land and is not intended nor may be it relied upon as a survey of the land depicted hereon. This map is solely intended to provide orientation as to the general location of the parcel or parcels depicted herein. First American Title Company, its subsidiaries and affiliates, expressly disclaim any and all liability for all loss or damage which may result from reliance or use of this map.