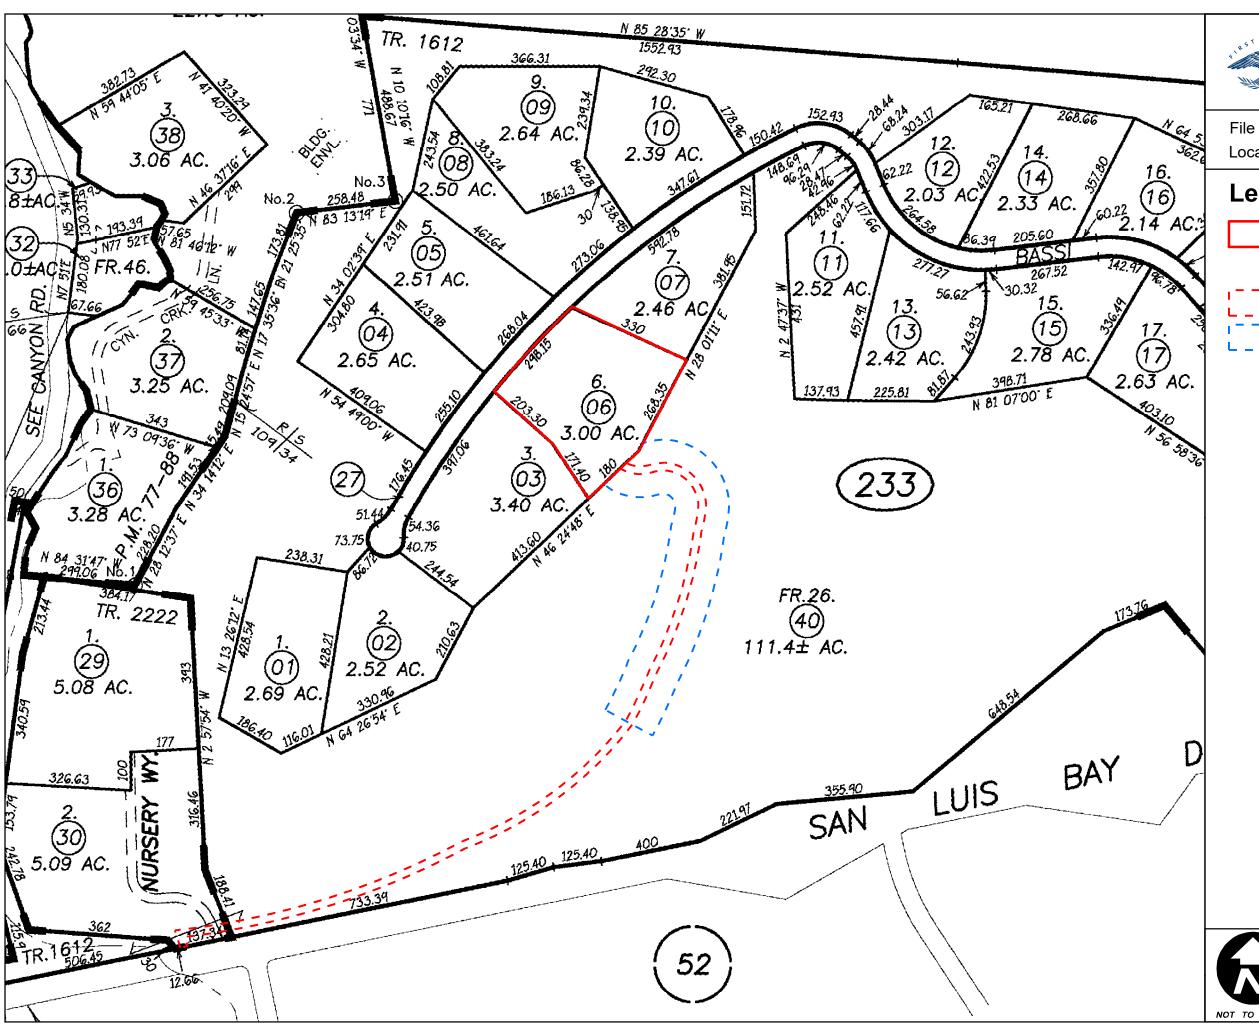

File No.: 7233996

Location: San Luis Obispo County, CA

## Legend

PARCEL 2-Not Plottable

PARCEL 4

This map may or may not be an accurate description or identification of the land and is not intended nor may be it relied upon as a survey of the land depicted hereon. This map is solely intended to provide orientation as to the general location of the parcel or parcels depicted herein. First American Title Company, its subsidiaries and affiliates, expressly disclaim any and all liability for all loss or damage which may result from reliance or use of this map