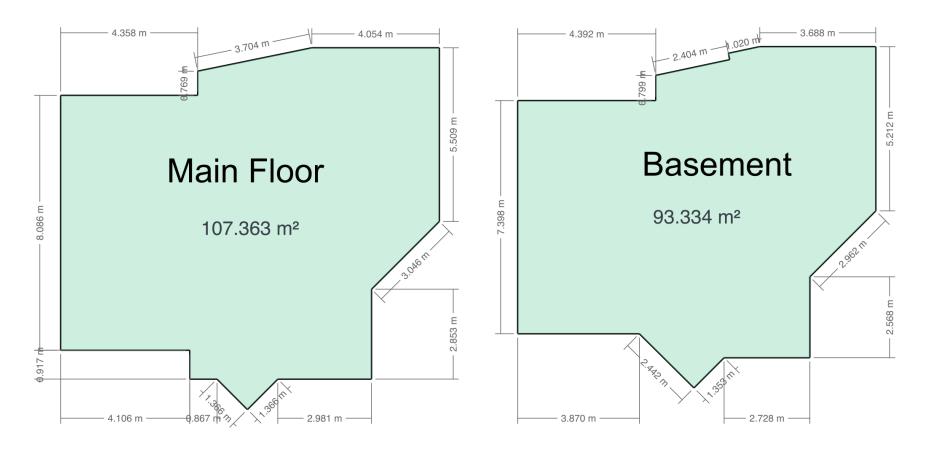

#### Floor Area Totals

|                            | Level | Metric (m <sup>2</sup> ) | Imperial (ft <sup>2</sup> ) |
|----------------------------|-------|--------------------------|-----------------------------|
| Main Floor                 | 1     | 107.36                   | 1155.66                     |
| Basement                   | В     | 93.33                    | 1004.65                     |
| Total Above Ground RMS Are | ea    | 107.36                   | 1155.66                     |

### **Room Dimensions**

|                 | Level | Metric (m)  | Imperial (ft) |  |
|-----------------|-------|-------------|---------------|--|
| Living Room     | 1     | 4.76 x 3.83 | 15.62 x 12.57 |  |
| Dining Room     | 1     | 2.47 x 3.41 | 8.10 x 11.19  |  |
| Kitchen         | 1     | 3.36 x 2.83 | 11.02 x 9.29  |  |
| Den             | 1     | 3.92 x 2.88 | 12.86 x 9.45  |  |
| Laundry Room    | 1     | 1.66 x 1.68 | 5.45 x 5.51   |  |
| Primary Bedroom | 1     | 4.25 x 3.33 | 13.94 x 10.93 |  |
| Bedroom 2       | В     | 4.28 x 3.02 | 14.04 x 9.91  |  |
| Bedroom 3       | В     | 4.26 x 3.03 | 13.98 x 9.94  |  |
| Family Room     | В     | 4.58 x 6.99 | 15.03 x 22.93 |  |
| Garage          |       | 6.55 x 5.63 | 21.49 x 18.47 |  |

## **Schematics**