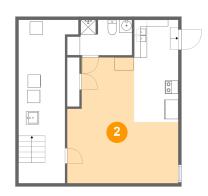

### Floor 1 - BEDROOM/ Apartment

**Dimensions:** 17'2" x 19'5"

Area: 248 sq. ft

Counted as living area: Yes

3 Floor 1 - Bath

**Dimensions**: 10'0" x 5'6"

Area: 49 sq. ft

Counted as living area: Yes

Heated: Yes Finished: Yes Enclosed: Yes Contiguous: Yes Permitted: Yes Wet space: Yes Addition: No Conversion: No