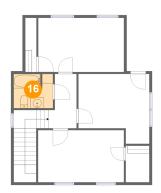

#### Floor 3 - Bath

Dimensions: 7'2" x 6'3"

Area: 44 sq. ft

Counted as living area: Yes