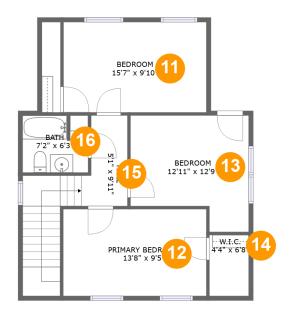

### 1 - Kitchen

**Dimensions:** 6'10" x 15'10"

**Area:** 108 sq. ft

Counted as living area: Yes

Heated: Yes Finished: Yes Enclosed: Yes Contiguous: Yes Permitted: Yes Wet space: No Addition: No Conversion: No