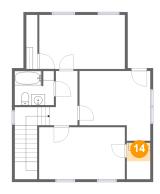

#### Floor 3 - Cl

Dimensions: 4'4" x 6'8"

Area: 14 sq. ft

Counted as living area: Yes