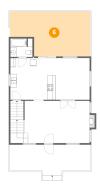

### 6 Floor 2 - Outdoor

**Dimensions**: 25'0" x 13'11"

**Area:** 303 sq. ft

Counted as living area: No

Heated: No Finished: Yes Enclosed: No Contiguous: Yes Permitted: Yes Wet space: No Addition: No Conversion: No