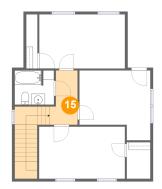

#### Floor 3 - Hall

**Dimensions:** 5'1" x 9'11" **Area:** 104 sq. ft

Counted as living area: Yes

Heated: Yes Finished: Yes Enclosed: Yes Contiguous: Yes Permitted: Yes Wet space: No Addition: No Conversion: No