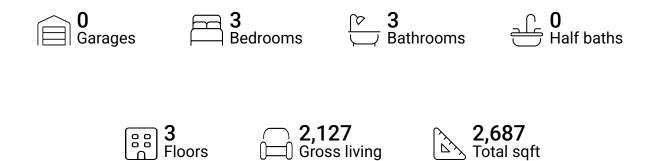

#### **Room dimensions**

Floor 1 Total sqft: 675 Living area: 675

| # |                       | Dimensions     | sqft       | Counted as living area |
|---|-----------------------|----------------|------------|------------------------|
| 1 | Kitchen               | 6'10" x 15'10" | 108 sq. ft | Yes                    |
| 2 | BEDROOM/<br>Apartment | 17'2" x 19'5"  | 248 sq. ft | Yes                    |
| 3 | Bath                  | 10'0" x 5'6"   | 49 sq. ft  | Yes                    |
| 4 | Utility               | 9'3" x 25'3"   | 186 sq. ft | Yes                    |

### 1 - Kitchen

**Dimensions:** 6'10" x 15'10"

**Area:** 108 sq. ft

Counted as living area: Yes

Heated: Yes Finished: Yes Enclosed: Yes Contiguous: Yes Permitted: Yes Wet space: No Addition: No Conversion: No

### Floor 1 - BEDROOM/ Apartment

**Dimensions:** 17'2" x 19'5"

Area: 248 sq. ft

Counted as living area: Yes

3 Floor 1 - Bath

**Dimensions**: 10'0" x 5'6"

Area: 49 sq. ft

Counted as living area: Yes

Heated: Yes Finished: Yes Enclosed: Yes Contiguous: Yes Permitted: Yes Wet space: Yes Addition: No Conversion: No

## Floor 1 - Utility

Dimensions: 9'3" x 25'3"

Area: 186 sq. ft

Counted as living area: Yes

Heated: Yes Finished: Yes Enclosed: Yes Contiguous: Yes Permitted: Yes Wet space: No Addition: No Conversion: No