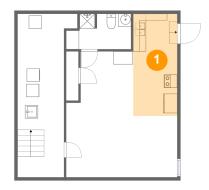

### Floor 1 - BEDROOM/ Apartment

**Dimensions:** 17'2" x 19'5"

Area: 248 sq. ft

Counted as living area: Yes

3 Floor 1 - Bath

**Dimensions**: 10'0" x 5'6"

Area: 49 sq. ft

Counted as living area: Yes

Heated: Yes Finished: Yes Enclosed: Yes Contiguous: Yes Permitted: Yes Wet space: Yes Addition: No Conversion: No