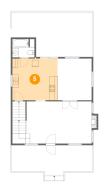

### 5 Floor 2 - Kitchen

Dimensions: 14'1" x 13'0"

Area: 183 sq. ft

Counted as living area: Yes