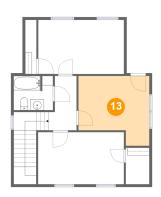

### 13 - Bedroom

Dimensions: 12'11" x 12'9"

**Area:** 140 sq. ft

Counted as living area: Yes

Heated: Yes Finished: Yes Enclosed: Yes Contiguous: Yes Permitted: Yes Wet space: No Addition: No Conversion: No