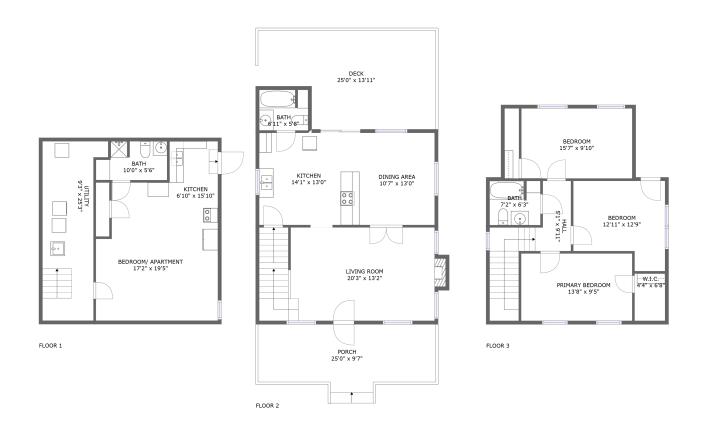

### **Property summary**



area sqft





#### **Room dimensions**

Floor 1 Total sqft: 675 Living area: 675

| # |                       | Dimensions     | sqft       | Counted as living area |
|---|-----------------------|----------------|------------|------------------------|
| 1 | Kitchen               | 6'10" x 15'10" | 108 sq. ft | Yes                    |
| 2 | BEDROOM/<br>Apartment | 17'2" x 19'5"  | 248 sq. ft | Yes                    |
| 3 | Bath                  | 10'0" x 5'6"   | 49 sq. ft  | Yes                    |
| 4 | Utility               | 9'3" x 25'3"   | 186 sq. ft | Yes                    |





#### **Room dimensions**

Floor 2 Total sqft: 1286 Living area: 754

| #  |             | Dimensions     | sqft       | Counted as living area |
|----|-------------|-------