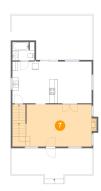

### Floor 2 - Living Room

Dimensions: 20'3" x 13'2"

Area: 329 sq. ft

Counted as living area: Yes

Heated: Yes Finished: Yes Enclosed: Yes Contiguous: Yes Permitted: Yes Wet space: No Addition: No Conversion: No