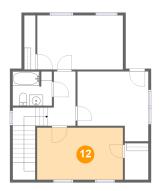

### Ploor 3 - Bedroom

**Dimensions**: 13'8" x 9'5"

**Area:** 148 sq. ft

Counted as living area: Yes

Heated: Yes Finished: Yes Enclosed: Yes Contiguous: Yes Permitted: Yes Wet space: No Addition: No Conversion: No

### 13 - Bedroom

Dimensions: 12'11" x 12'9"

**Area:** 140 sq. ft

Counted as living area: Yes

Heated: Yes Finished: Yes Enclosed: Yes Contiguous: Yes Permitted: Yes Wet space: No Addition: No Conversion: No