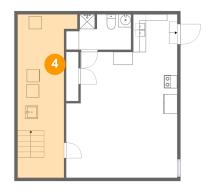

## Floor 1 - Utility

Dimensions: 9'3" x 25'3"

Area: 186 sq. ft

Counted as living area: Yes

Heated: Yes Finished: Yes Enclosed: Yes Contiguous: Yes Permitted: Yes Wet space: No Addition: No Conversion: No