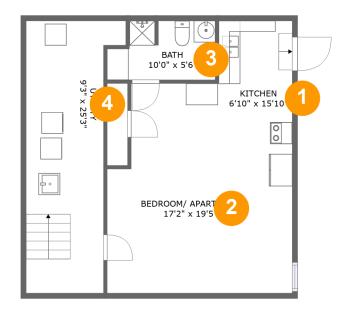

#### **Room dimensions**

Floor 2 Total sqft: 1286 Living area: 754

| #  |             | Dimensions     | sqft       | Counted as living area |
|----|-------------|----------------|------------|------------------------|
| 5  | Kitchen     | 14'1" x 13'0"  | 183 sq. ft | Yes                    |
| 6  | Outdoor     | 25'0" x 13'11" | 303 sq. ft | No                     |
| 7  | Living Room | 20'3" x 13'2"  | 329 sq. ft | Yes                    |
| 8  | Bath        | 6'11" x 5'8"   | 39 sq. ft  | Yes                    |
| 9  | Dining Room | 10'7" x 13'0"  | 138 sq. ft | Yes                    |
| 10 | Outdoor     | 25'0" x 9'7"   | 221 sq. ft | No                     |

### 5 Floor 2 - Kitchen

Dimensions: 14'1" x 13'0"

Area: 183 sq. ft

Counted as living area: Yes

### 6 Floor 2 - Outdoor

**Dimensions**: 25'0" x 13'11"

**Area:** 303 sq. ft

Counted as living area: No

Heated: No Finished: Yes Enclosed: No Contiguous: Yes Permitted: Yes Wet space: No Addition: No Conversion: No

### Floor 2 - Living Room

Dimensions: 20'3" x 13'2"

Area: 329 sq. ft

Counted as living area: Yes

Heated: Yes Finished: Yes Enclosed: Yes Contiguous: Yes Permitted: Yes Wet space: No Addition: No Conversion: No

#### Floor 2 - Bath

**Dimensions:** 6'11" x 5'8"

Area: 39 sq. ft

Counted as living area: Yes

### 9 Floor 2 - Dining Room

**Dimensions:** 10'7" x 13'0"

**Area:** 138 sq. ft

Counted as living area: Yes

Heated: Yes Finished: Yes Enclosed: Yes Contiguous: Yes Permitted: Yes Wet space: No Addition: No Conversion: No

### Floor 2 - Outdoor

**Dimensions**: 25'0" x 9'7"

**Area**: 221 sq. ft

Counted as living area: No

Heated: No Finished: Yes Enclosed: No Contiguous: Yes Permitted: Yes Wet space: No Addition: No Conversion: No