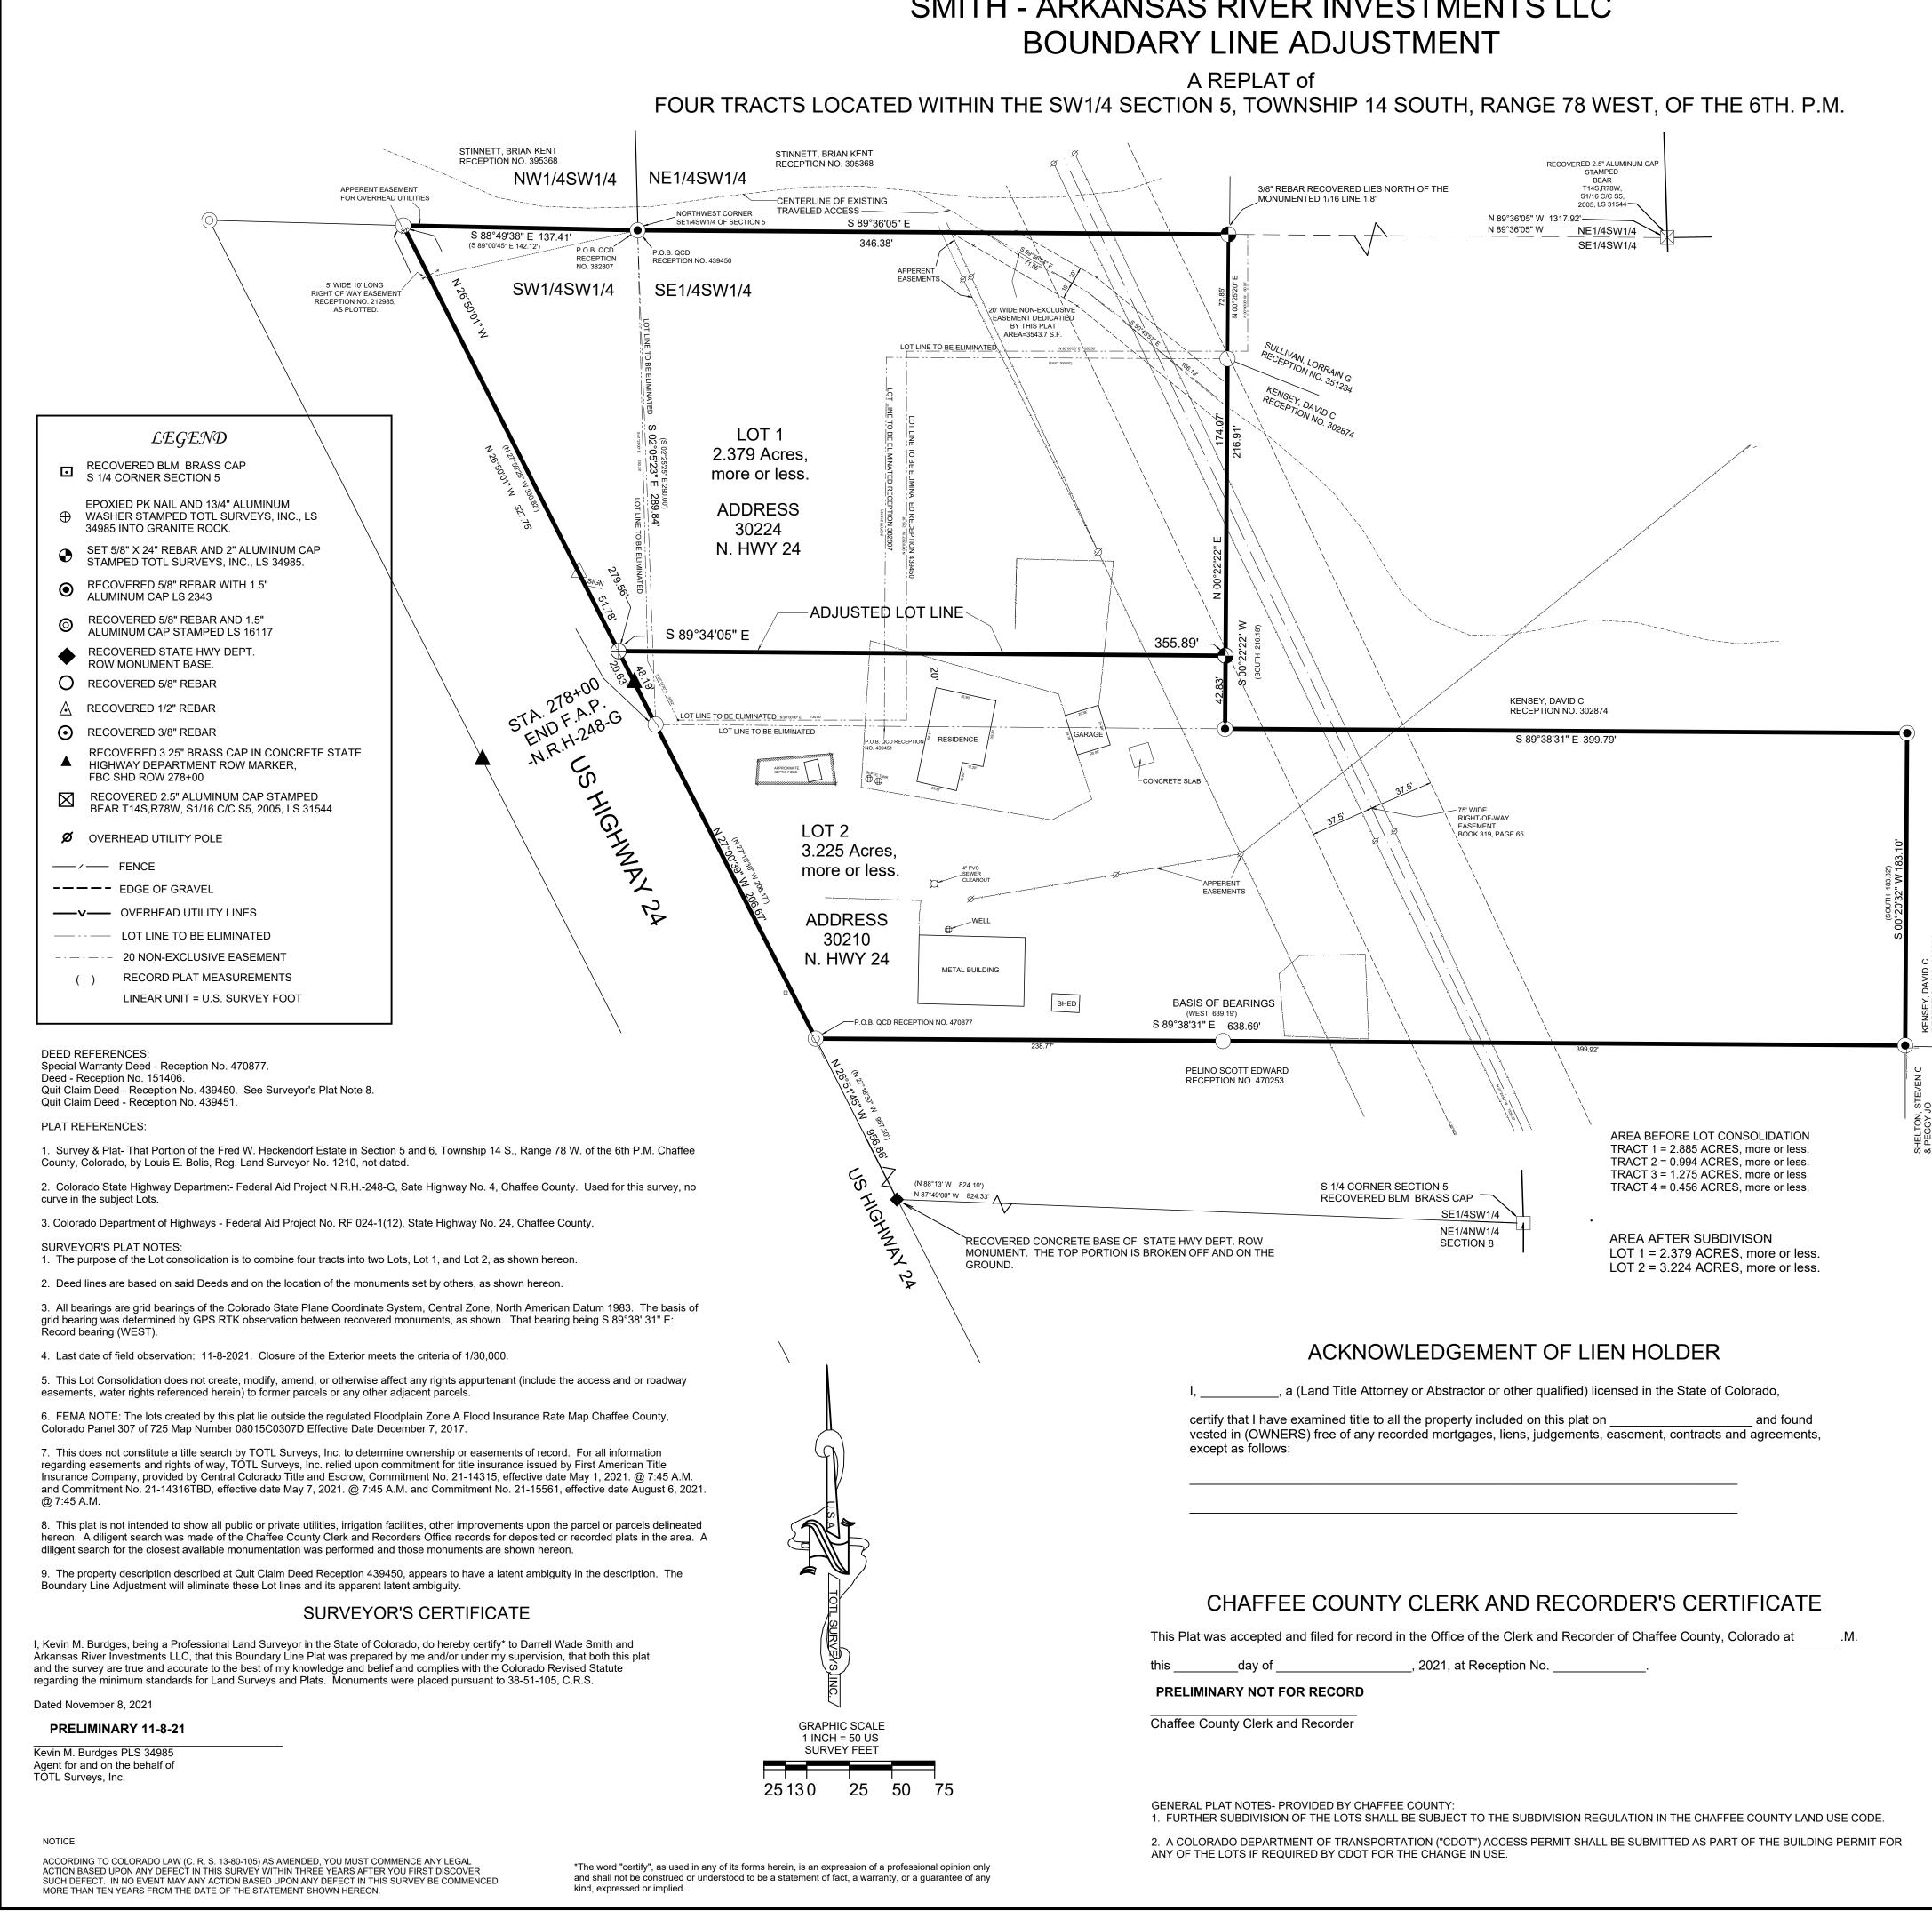

## Tract 1

| Reception No. 470877<br>A tract of land in the Southeast ¼ of the Southwest ¼ of Section 5, Township 14 South, Range 78 West of the<br>described as beginning at the South ¼ Corner of said Section 5; thence North 88°13' West along the south lir<br>on the northeasterly right-of-way line of U.S. Highway No. 24; thence North 27°18'30'' West 957.30 feet to the                                                                                                                                                                                                      | ne of said SE ¼ SW ¼ a distance of 824.10 feet to a point                                                                                                                      |
|----------------------------------------------------------------------------------------------------------------------------------------------------------------------------------------------------------------------------------------------------------------------------------------------------------------------------------------------------------------------------------------------------------------------------------------------------------------------------------------------------------------------------------------------------------------------------|--------------------------------------------------------------------------------------------------------------------------------------------------------------------------------|
| continuing North 27°18'30" West 206.17 feet; thence East 734.05 feet; thence South 183.82 feet; thence We AND                                                                                                                                                                                                                                                                                                                                                                                                                                                              |                                                                                                                                                                                |
| The undersigned certifies that Darrell Wade Smith and Kimberly Ann Walstrom Smith, are the owners of the f<br>Tract 2<br>Reception No. 439451                                                                                                                                                                                                                                                                                                                                                                                                                              | ollowing described property:                                                                                                                                                   |
| A tract of land in the Southeast ¼ if the Southwest ¼ of Section 5, Township 14 South, Range 78 West of the described as beginning at the South ¼ Corner of said Section 5; thence North 88°13' West along the south lir on the northeasterly right-of-way line of U.S. Highway No. 24; thence North 27°18'30" West along said right-opoint of beginning of the tract herein described; thence North 216.18 feet; thence East 200 feet; thence South beginning. EXCEPT an easement for right-of-way as recorded in Book 319 at Page 65 of the records of Char Association. | ne of said SE ¼ SW ¼ a distance of 824.10 feet to a point<br>of-way line 1163.47 feet, thence East 134.05 feet to the<br>n 216.18 feet; thence West 200.0 feet to the point of |
| and<br>Tract 3<br>Recention No. 420450                                                                                                                                                                                                                                                                                                                                                                                                                                                                                                                                     |                                                                                                                                                                                |
| Reception No. 439450<br>A tract of land in the Southeast ¼ of the Southwest 1/4, Section 5, Township 14 South, Range 78 West, 6th I<br>described as beginning at the northwest corner of said Southeast ¼ of the Southwest ¼; thence South 1°31' I<br>thence East 134 feet; thence North 216.18 feet; thence East 200 feet; thence approximately 60 feet to the No<br>thence Westerly along said line to the point of beginning.                                                                                                                                           | East 252.78 feet; thence South 27°18'30" East 38.62 feet;                                                                                                                      |
| Tract 4<br>Reception No. 151406<br>A tract of land in the Southeast ¼ if the Southwest ¼ of Section 5, Township 14 South, Range 78 West of the<br>described as beginning at the Northeast Corner of said SW1/4SW1/4 at which point is the true point of beginn<br>Easterly Right of Way of U.S. Highway No. 24; Thence North 27°50'25" West 330.82 feet along said Right of<br>point of beginning, containing 0.47 acres.                                                                                                                                                  | ning: Thence South 02°25'25" East 290.00 feet to the                                                                                                                           |
| Have laid out, re-platted and re-subdivided the same into two (2) Lots, Lot 1 and Lot 2 having the dimensions and style of:                                                                                                                                                                                                                                                                                                                                                                                                                                                | and being located as shown on this plat under the name                                                                                                                         |
| Smith - Arkansas River Investments LLC Boundary Line Adjustment                                                                                                                                                                                                                                                                                                                                                                                                                                                                                                            |                                                                                                                                                                                |
| In Witness Whereof the undersigned has caused these presents to be executed this day of                                                                                                                                                                                                                                                                                                                                                                                                                                                                                    | , 2021.                                                                                                                                                                        |
| By:By:By:Kimberly Ann Walstrom Smith STATE OF COLORADO )) ss.                                                                                                                                                                                                                                                                                                                                                                                                                                                                                                              |                                                                                                                                                                                |
| COUNTY OF CHAFFEE ) The foregoing instrument was acknowledged before me on the day of, 2021 by who are personally known to me by such persons. My commission expires:                                                                                                                                                                                                                                                                                                                                                                                                      | Darrell Wade Smith and Kimberly Ann Walstrom Smith                                                                                                                             |
| Witness my hand and official seal.                                                                                                                                                                                                                                                                                                                                                                                                                                                                                                                                         |                                                                                                                                                                                |
| Notary Public                                                                                                                                                                                                                                                                                                                                                                                                                                                                                                                                                              |                                                                                                                                                                                |
| In Witness Whereof the undersigned has caused these presents to be executed this day of                                                                                                                                                                                                                                                                                                                                                                                                                                                                                    | , 2021.                                                                                                                                                                        |
| By: By: By:<br>Lawrence Michael Kersting, Member Julie Lynn Kersting, Member<br>Arkansas River Investments LLC Arkansas River Investments LLC                                                                                                                                                                                                                                                                                                                                                                                                                              |                                                                                                                                                                                |
| STATE OF COLORADO )<br>COUNTY OF CHAFFEE )<br>The foregoing instrument was acknowledged before me on the day of, 2021 by<br>are personally known to me by such persons.                                                                                                                                                                                                                                                                                                                                                                                                    | Lawrence Michael Kersting and Julie Lynn Kersting who                                                                                                                          |
| My commission expires:<br>Witness my hand and official seal.                                                                                                                                                                                                                                                                                                                                                                                                                                                                                                               |                                                                                                                                                                                |
| Notary Public                                                                                                                                                                                                                                                                                                                                                                                                                                                                                                                                                              |                                                                                                                                                                                |
| APPROVAL AND ACCEPTANCE BY THE BOAR<br>COMMISSIONERS OF CHAFFEE CO                                                                                                                                                                                                                                                                                                                                                                                                                                                                                                         |                                                                                                                                                                                |
| The Board of County Commissioners of Chaffee County, Colorado does hereby approve an Smith - Arkansas River Investments LLC Boundary Line Adjustment, subject to the condition recorded at Reception # 475330, and this plat is hereby approved and accepted by the                                                                                                                                                                                                                                                                                                        |                                                                                                                                                                                |
| Board of County Commissioners of Chaffee County, Colorado on the day of                                                                                                                                                                                                                                                                                                                                                                                                                                                                                                    | , 2021.                                                                                                                                                                        |
| Chairman                                                                                                                                                                                                                                                                                                                                                                                                                                                                                                                                                                   |                                                                                                                                                                                |
|                                                                                                                                                                                                                                                                                                                                                                                                                                                                                                                                                                            |                                                                                                                                                                                |
| CERTIFICATE OF TITLE INSURAN                                                                                                                                                                                                                                                                                                                                                                                                                                                                                                                                               |                                                                                                                                                                                |
| , a (Land Title Attorney or Abstractor or other qualified) licensed in the State of Colorado, cer<br>this plat on and found vested in (OWNERS) free of any recorded mortgages, liens, judge<br>ows:                                                                                                                                                                                                                                                                                                                                                                        |                                                                                                                                                                                |
| ted this day of, 2021.                                                                                                                                                                                                                                                                                                                                                                                                                                                                                                                                                     |                                                                                                                                                                                |
|                                                                                                                                                                                                                                                                                                                                                                                                                                                                                                                                                                            |                                                                                                                                                                                |
| ent                                                                                                                                                                                                                                                                                                                                                                                                                                                                                                                                                                        |                                                                                                                                                                                |
|                                                                                                                                                                                                                                                                                                                                                                                                                                                                                                                                                                            | Client: DARRELL SMITH & ARKANSAS RIVER INVESTMENTS LLC                                                                                                                         |
|                                                                                                                                                                                                                                                                                                                                                                                                                                                                                                                                                                            | Project Location:<br>LOCATED WITHIN SW1/4 OF SECTION 5,<br>TOWNSHIP 14 SOUTH, RANGE 78 WEST, OF THE 6TH. P.M.                                                                  |
|                                                                                                                                                                                                                                                                                                                                                                                                                                                                                                                                                                            | TOTL Surveys, Inc. Po. Box 5146- Buena Vista, CO 81211, Tel. 719-395-6630.<br>Top Of The Line Surveys, Inc.                                                                    |