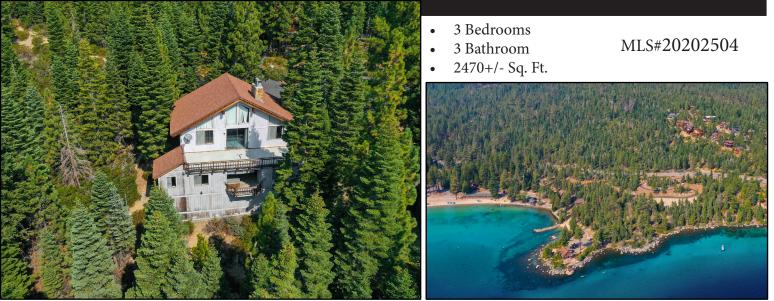

## 433 Sunnyview Dr. Tahoma, CA

## INTERO

Lakeview in Meeks Bay! Lake and forested views from this awesome Glenridge property on Lake Tahoe's Magical Westshore. Located on the highly sought after Sunnyview Dr., in beautiful Meeks Bay. Wonderful home to remodel and make your own. 3 bedrooms + loft, 2.5 bathrooms, master suite with a fireplace in the sitting room, a separate office and covered deck. Living room features a huge rock fireplace with a spacious private deck. The perfect place to create a family retreat or full time residence.