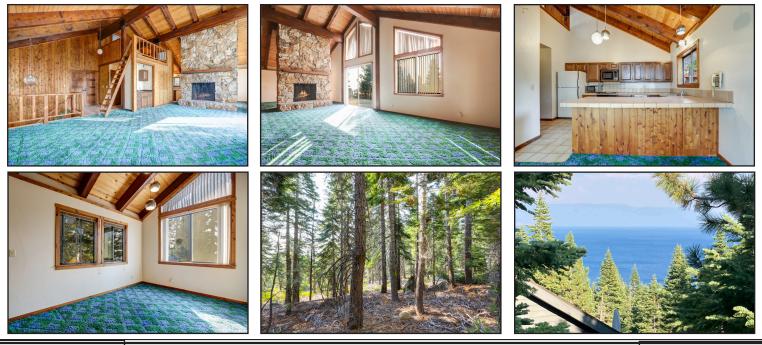

## INTERO

Lakeview in Meeks Bay! Lake and forested views from this awesome Glenridge property on Lake Tahoe's Magical Westshore. Located on the highly sought after Sunnyview Dr., in beautiful Meeks Bay. Wonderful home to remodel and make your own. 3 bedrooms + loft, 2.5 bathrooms, master suite with a fireplace in the sitting room, a separate office and covered deck. Living room features a huge rock fireplace with a spacious private deck. The perfect place to create a family retreat or full time residence.