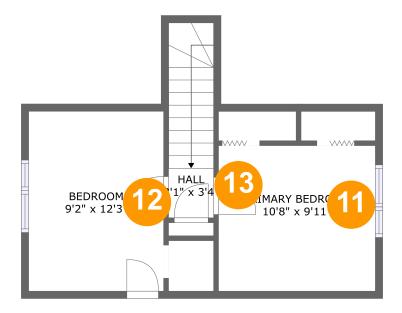

#### Living area: 243

| #  | Room name       | Dimensions    | Area (sqft) | Counted as Living Area |
|----|-----------------|---------------|-------------|------------------------|
| 11 | Primary Bedroom | 10'8" x 9'11" | 83 sq. ft   | Yes                    |
| 12 | Bedroom         | 9'2" x 12'3"  | 74 sq. ft   | Yes                    |
| 13 | Hall            | 3'1" x 3'4"   | 41 sq. ft   | Yes                    |

# Ũ **Floor 3 -** Primary Bedroom

Dimensions: 10'8" x 9'11" Area: 83 sq. ft Counted as Living Area: Yes Heated: Yes Finished: Yes Enclosed: Yes Contiguous: Yes Permitted: Yes Wet Space: No Addition: No Conversion: No