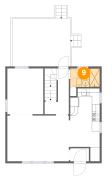

Information is calculated by CubiCasa technology; deemed highly reliable but not guaranteed.

🤨 Floor 2 - Eat-in Kitchen

Dimensions: 7'11" x 18'7" Area: 119 sq. ft Counted as Living Area: Yes Heated: Yes Finished: Yes Enclosed: Yes Contiguous: Yes Permitted: Yes Wet Space: No Addition: No Conversion: No