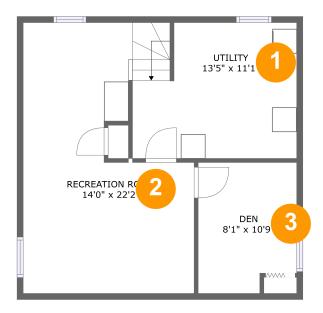

# **Room Dimensions**

Floor 1

Total sqft: 542

Living area: 398

| # | Room name       | Dimensions    | Area (sqft) | Counted as Living Area |
|---|-----------------|---------------|-------------|------------------------|
| 1 | Utility         | 13'5" x 11'1" | 133 sq. ft  | No                     |
| 2 | Recreation Room | 14'0" x 22'2" | 258 sq. ft  | Yes                    |
| 3 | Den             | 8'1" x 10'9"  | 81 sq. ft   | Yes                    |

Dimensions: 13'5" x 11'1" Area: 133 sq. ft Counted as Living Area: No

Heated: Yes Finished: No Enclosed: Yes Contiguous: Yes Permitted: Yes Wet Space: No Addition: No Conversion: No

#### 2 Floor 1 - Recreation Room

Dimensions: 14'0" x 22'2" Area: 258 sq. ft Counted as Living Area: Yes

Heated: Yes Finished: Yes Enclosed: Yes Contiguous: Yes Permitted: Yes Wet Space: No Addition: No Conversion: No

#### Floor 1 - Den

Dimensions: 8'1" x 10'9" Area: 81 sq. ft Counted as Living Area: Yes Heated: Yes Finished: Yes Enclosed: Yes Contiguous: Yes Permitted: Yes Wet Space: No Addition: No Conversion: No