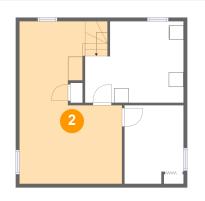

#### Living area: 243

| #  | Room name       | Dimensions    | Area (sqft) | Counted as Living Area |
|----|-----------------|---------------|-------------|------------------------|
| 11 | Primary Bedroom | 10'8" x 9'11" | 83 sq. ft   | Yes                    |
| 12 | Bedroom         | 9'2" x 12'3"  | 74 sq. ft   | Yes                    |
| 13 | Hall            | 3'1" x 3'4"   | 41 sq. ft   | Yes                    |

#### Floor 2 - Hall

Dimensions: 6'2" x 11'8" Area: 70 sq. ft Counted as Living Area: Yes Heated: Yes Finished: Yes Enclosed: Yes Contiguous: Yes Permitted: Yes Wet Space: No Addition: No Conversion: No

#### Floor 2 - Dining Room

Dimensions: 9'2" x 11'8" Area: 107 sq. ft Counted as Living Area: Yes Heated: Yes Finished: Yes Enclosed: Yes Contiguous: Yes Permitted: Yes Wet Space: No Addition: No Conversion: No