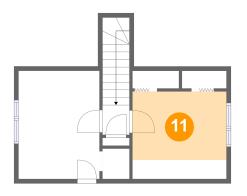

# Ũ **Floor 3 -** Primary Bedroom

Dimensions: 10'8" x 9'11" Area: 83 sq. ft Counted as Living Area: Yes Heated: Yes Finished: Yes Enclosed: Yes Contiguous: Yes Permitted: Yes Wet Space: No Addition: No Conversion: No