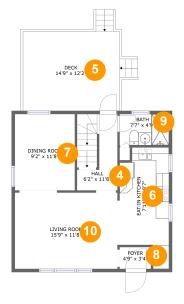

#### **Room Dimensions**

Floor 2

Total sqft: 787

Living area: 607

| #  | Room name      | Dimensions    | Area (sqft) | Counted as Living Area |
|----|----------------|---------------|-------------|------------------------|
| 4  | Hall           | 6'2" x 11'8"  | 70 sq. ft   | Yes                    |
| 5  | Deck           | 14'9" x 12'2" | 180 sq. ft  | No                     |
| 6  | Eat-in Kitchen | 7'11" x 18'7" | 119 sq. ft  | Yes                    |
| 7  | Dining Room    | 9'2" x 11'8"  | 107 sq. ft  | Yes                    |
| 8  | Foyer          | 4'9" x 3'4"   | 16 sq. ft   | Yes                    |
| 9  | Bath           | 7'7" x 4'9"   | 36 sq. ft   | Yes                    |
| 10 | Living Room    | 15'9" x 11'8" | 183 sq. ft  | Yes                    |

#### Floor 2 - Hall

Dimensions: 6'2" x 11'8" Area: 70 sq. ft Counted as Living Area: Yes Heated: Yes Finished: Yes Enclosed: Yes Contiguous: Yes Permitted: Yes Wet Space: No Addition: No Conversion: No

Dimensions: 14'9" x 12'2" Area: 180 sq. ft Counted as Living Area: No Heated: No Finished: Yes Enclosed: No Contiguous: Yes Permitted: Yes Wet Space: No Addition: No Conversion: No

Scan captured on Fri, 17 May 2024 17:09:01 GMT

Information is calculated by CubiCasa technology; deemed highly reliable but not guaranteed.

🤨 Floor 2 - Eat-in Kitchen

Dimensions: 7'11" x 18'7" Area: 119 sq. ft Counted as Living Area: Yes Heated: Yes Finished: Yes Enclosed: Yes Contiguous: Yes Permitted: Yes Wet Space: No Addition: No Conversion: No

#### Floor 2 - Dining Room

Dimensions: 9'2" x 11'8" Area: 107 sq. ft Counted as Living Area: Yes Heated: Yes Finished: Yes Enclosed: Yes Contiguous: Yes Permitted: Yes Wet Space: No Addition: No Conversion: No

Dimensions: 4'9" x 3'4" Area: 16 sq. ft Counted as Living Area: Yes Heated: Yes Finished: Yes Enclosed: Yes Contiguous: Yes Permitted: Yes Wet Space: No Addition: No Conversion: No

Scan captured on Fri, 17 May 2024 17:09:01 GMT

#### Floor 2 - Bath

Dimensions: 7'7" x 4'9" Area: 36 sq. ft Counted as Living Area: Yes

Heated: Yes Finished: Yes Enclosed: Yes Contiguous: Yes Permitted: Yes Wet Space: Yes Addition: No Conversion: No

# 😳 Floor 2 - Living Room

Dimensions: 15'9" x 11'8" Area: 183 sq. ft Counted as Living Area: Yes Heated: Yes Finished: Yes Enclosed: Yes Contiguous: Yes Permitted: Yes Wet Space: No Addition: No Conversion: No