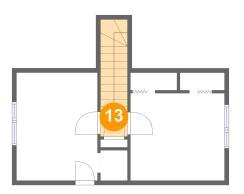

#### Living area: 243

| #  | Room name       | Dimensions    | Area (sqft) | Counted as Living Area |
|----|-----------------|---------------|-------------|------------------------|
| 11 | Primary Bedroom | 10'8" x 9'11" | 83 sq. ft   | Yes                    |
| 12 | Bedroom         | 9'2" x 12'3"  | 74 sq. ft   | Yes                    |
| 13 | Hall            | 3'1" x 3'4"   | 41 sq. ft   | Yes                    |

Scan captured on Fri, 17 May 2024 17:09:01 GMT

Information is calculated by CubiCasa technology; deemed highly reliable but not guaranteed.

Floor 3 - Bedroom

Dimensions: 9'2" x 12'3" Area: 74 sq. ft Counted as Living Area: Yes

Heated: Yes Finished: Yes Enclosed: Yes Contiguous: Yes Permitted: Yes Wet Space: No Addition: No Conversion: No

Dimensions: 3'1" x 3'4" Area: 41 sq. ft Counted as Living Area: Yes

Heated: Yes Finished: Yes Enclosed: Yes Contiguous: Yes Permitted: Yes Wet Space: No Addition: No Conversion: No