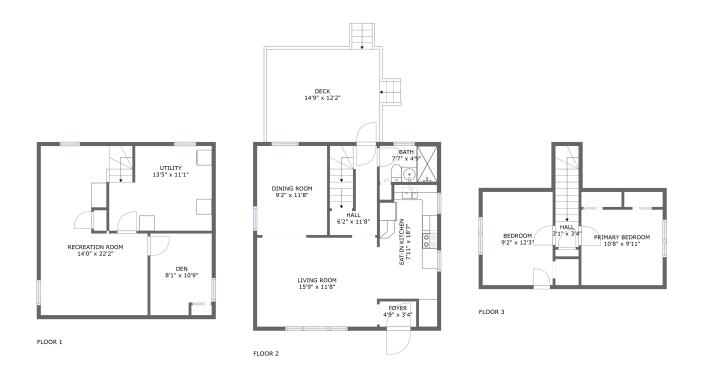

# **Room Dimensions**

Floor 1

Total sqft: 542

Living area: 398

| # | Room name       | Dimensions    | Area (sqft) | Counted as Living Area |
|---|-----------------|---------------|-------------|------------------------|
| 1 | Utility         | 13'5" x 11'1" | 133 sq. ft  | No                     |
| 2 | Recreation Room | 14'0" x 22'2" | 258 sq. ft  | Yes                    |
| 3 | Den             | 8'1" x 10'9"  | 81 sq. ft   | Yes                    |

#### **Room Dimensions**

Floor 2

Total sqft: 787

Living area: 607

| #  | Room name      | Dimensions    | Area (sqft) | Counted as Living Area |
|----|----------------|---------------|-------------|------------------------|
| 4  | Hall           | 6'2" x 11'8"  | 70 sq. ft   | Yes                    |
| 5  | Deck           | 14'9" x 12'2" | 180 sq. ft  | No                     |
| 6  | Eat-in Kitchen | 7'11" x 18'7" | 119 sq. ft  | Yes                    |
| 7  | Dining Room    | 9'2" x 11'8"  | 107 sq. ft  | Yes                    |
| 8  | Foyer          | 4'9" x 3'4"   | 16 sq. ft   | Yes                    |
| 9  | Bath           | 7'7" x 4'9"   | 36 sq. ft   | Yes                    |
| 10 | Living Room    | 15'9" x 11'8" | 183 sq. ft  | Yes                    |

#### Floor 3

Total sqft: 351

#### Living area: 243

| #  | Room name       | Dimensions    | Area (sqft) | Counted as Living Area |
|----|-----------------|---------------|-------------|------------------------|
| 11 | Primary Bedroom | 10'8" x 9'11" | 83 sq. ft   | Yes                    |
| 12 | Bedroom         | 9'2" x 12'3"  | 74 sq. ft   | Yes                    |
| 13 | Hall            | 3'1" x 3'4"   | 41 sq. ft   | Yes                    |