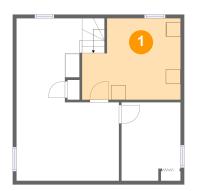

#### Living area: 243

| #  | Room name       | Dimensions    | Area (sqft) | Counted as Living Area |
|----|-----------------|---------------|-------------|------------------------|
| 11 | Primary Bedroom | 10'8" x 9'11" | 83 sq. ft   | Yes                    |
| 12 | Bedroom         | 9'2" x 12'3"  | 74 sq. ft   | Yes                    |
| 13 | Hall            | 3'1" x 3'4"   | 41 sq. ft   | Yes                    |

Scan captured on Fri, 17 May 2024 17:09:01 GMT

Information is calculated by CubiCasa technology; deemed highly reliable but not guaranteed.

Floor 3 - Bedroom

Dimensions: 9'2" x 12'3" Area: 74 sq. ft Counted as Living Area: Yes

Heated: Yes Finished: Yes Enclosed: Yes Contiguous: Yes Permitted: Yes Wet Space: No Addition: No Conversion: No

Dimensions: 3'1" x 3'4" Area: 41 sq. ft Counted as Living Area: Yes

Heated: Yes Finished: Yes Enclosed: Yes Contiguous: Yes Permitted: Yes Wet Space: No Addition: No Conversion: No