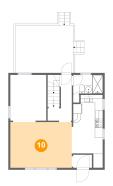

# 😳 Floor 2 - Living Room

Dimensions: 15'9" x 11'8" Area: 183 sq. ft Counted as Living Area: Yes Heated: Yes Finished: Yes Enclosed: Yes Contiguous: Yes Permitted: Yes Wet Space: No Addition: No Conversion: No