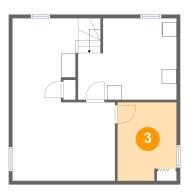

#### Living area: 243

| #  | Room name       | Dimensions    | Area (sqft) | Counted as Living Area |
|----|-----------------|---------------|-------------|------------------------|
| 11 | Primary Bedroom | 10'8" x 9'11" | 83 sq. ft   | Yes                    |
| 12 | Bedroom         | 9'2" x 12'3"  | 74 sq. ft   | Yes                    |
| 13 | Hall            | 3'1" x 3'4"   | 41 sq. ft   | Yes                    |

Scan captured on Fri, 17 May 2024 17:09:01 GMT

Information is calculated by CubiCasa technology; deemed highly reliable but not guaranteed.

Floor 3 - Bedroom

Dimensions: 9'2" x 12'3" Area: 74 sq. ft Counted as Living Area: Yes

Heated: Yes Finished: Yes Enclosed: Yes Contiguous: Yes Permitted: Yes Wet Space: No Addition: No Conversion: No

Dimensions: 3'1" x 3'4" Area: 41 sq. ft Counted as Living Area: Yes

Heated: Yes Finished: Yes Enclosed: Yes Contiguous: Yes Permitted: Yes Wet Space: No Addition: No Conversion: No