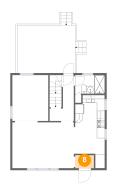

#### Floor 2 - Bath

Dimensions: 7'7" x 4'9" Area: 36 sq. ft Counted as Living Area: Yes

Heated: Yes Finished: Yes Enclosed: Yes Contiguous: Yes Permitted: Yes Wet Space: Yes Addition: No Conversion: No

# 😳 Floor 2 - Living Room

Dimensions: 15'9" x 11'8" Area: 183 sq. ft Counted as Living Area: Yes Heated: Yes Finished: Yes Enclosed: Yes Contiguous: Yes Permitted: Yes Wet Space: No Addition: No Conversion: No