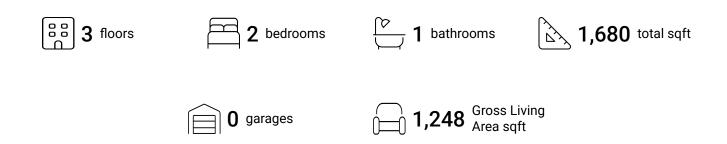

#### **Property Summary**

# **Room Dimensions**

Floor 1

Total sqft: 542

Living area: 398

| # | Room name       | Dimensions    | Area (sqft) | Counted as Living Area |
|---|-----------------|---------------|-------------|------------------------|
| 1 | Utility         | 13'5" x 11'1" | 133 sq. ft  | No                     |
| 2 | Recreation Room | 14'0" x 22'2" | 258 sq. ft  | Yes                    |
| 3 | Den             | 8'1" x 10'9"  | 81 sq. ft   | Yes                    |

#### **Room Dimensions**

Floor 2

Total sqft: 787

Living area: 607

| #  | Room name      | Dimensions    | Area (sqft) | Counted as Living Area |
|----|----------------|---------------|-------------|------------------------|
| 4  | Hall           | 6'2" x 11'8"  | 70 sq. ft   | Yes                    |
| 5  | Deck           | 14'9" x 12'2" | 180 sq. ft  | No                     |
| 6  | Eat-in Kitchen | 7'11" x 18'7" | 119 sq. ft  | Yes                    |
| 7  | Dining Room    | 9'2" x 11'8"  | 107 sq. ft  | Yes                    |
| 8  | Foyer          | 4'9" x 3'4"   | 16 sq. ft   | Yes                    |
| 9  | Bath           | 7'7" x 4'9"   | 36 sq. ft   | Yes                    |
| 10 | Living Room    | 15'9" x 11'8" | 183 sq. ft  | Yes                    |

#### Living area: 243

| #  | Room name       | Dimensions    | Area (sqft) | Counted as Living Area |
|----|-----------------|---------------|-------------|------------------------|
| 11 | Primary Bedroom | 10'8" x 9'11" | 83 sq. ft   | Yes                    |
| 12 | Bedroom         | 9'2" x 12'3"  | 74 sq. ft   | Yes                    |
| 13 | Hall            | 3'1" x 3'4"   | 41 sq. ft   | Yes                    |