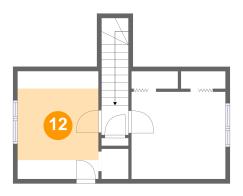

#### Living area: 243

| #  | Room name       | Dimensions    | Area (sqft) | Counted as Living Area |
|----|-----------------|---------------|-------------|------------------------|
| 11 | Primary Bedroom | 10'8" x 9'11" | 83 sq. ft   | Yes                    |
| 12 | Bedroom         | 9'2" x 12'3"  | 74 sq. ft   | Yes                    |
| 13 | Hall            | 3'1" x 3'4"   | 41 sq. ft   | Yes                    |

Scan captured on Fri, 17 May 2024 17:09:01 GMT

Information is calculated by CubiCasa technology; deemed highly reliable but not guaranteed.

Floor 3 - Bedroom

Dimensions: 9'2" x 12'3" Area: 74 sq. ft Counted as Living Area: Yes