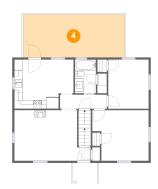

# Floor 2 - Balcony

Dimensions: 24'1" x 10'2"

**Area:** 247 sq. ft

Counted as Living Area: No

Heated: No Finished: Yes Enclosed: No Contiguous: Yes Permitted: Yes Wet Space: No Addition: No Conversion: No