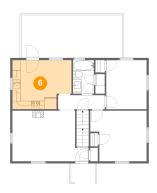

Dimensions: 14'1" x 11'9" Area: 152 sq. ft Counted as Living Area:

Yes

Heated: Yes Finished: Yes Enclosed: Yes **Contiguous:** 

Yes

Permitted: Yes Wet Space: No Addition: No Conversion: No