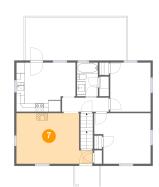

# Floor 2 - Living Room

Dimensions: 18'3" x 12'1"

Area: 191 sq. ft

Counted as Living Area:

Yes

Heated: Yes Finished: Yes Enclosed: Yes Contiguous:

Yes

Permitted: Yes Wet Space: No Addition: No Conversion: No.