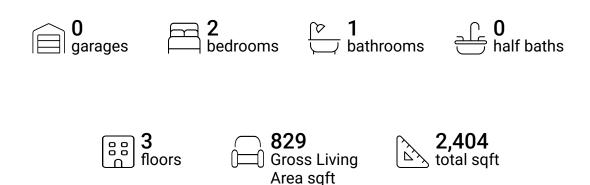

#### **Property Summary**







#### **Room Dimensions**

Floor 1 Total sqft: 829 Living area: 0

| # | Room name | Dimensions    | Area (sqft) | Counted as Living Area |
|---|-----------|---------------|-------------|------------------------|
| 1 | Basement  | 32'0" x 24'1" | 772 sq. ft  | No                     |





#### **Room Dimensions**

Floor 2 Total sqft: 1103 Living area: 829

| # | Room name       | Dimensions    | Area (sqft) | Counted as Living Area |
|---|-----------------|---------------|-------------|------------------------|
| 2 | Porch           | 5'9" x 4'10"  | 27 sq. ft   | No                     |
| 3 | Primary Bedroom | 13'5" x 12'1" | 147 sq. ft  | Yes                    |
| 4 | Balcony         | 24'1" x 10'2" | 247 sq. ft  | No                     |
| 5 | Hall            | 11'2" x 3'4"  |