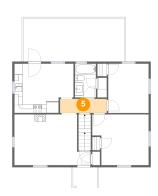

### Floor 2 - Hall

Dimensions: 11'2" x 3'4"

Area: 38 sq. ft

Counted as Living Area:

Yes

Heated: Yes Finished: Yes Enclosed: Yes Contiguous:

Yes

Permitted: Yes Wet Space: No Addition: No Conversion: No