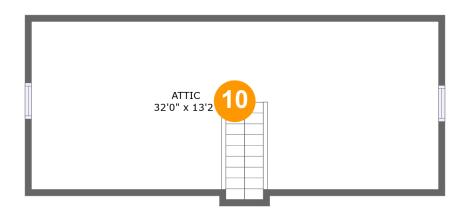

#### **Room Dimensions**

Floor 3 Total sqft: 472 Living area: 0

| #  | Room name | Dimensions    | Area (sqft) | Counted as Living Area |
|----|-----------|---------------|-------------|------------------------|
| 10 | Attic     | 32'0" x 13'2" | 275 sq. ft  | No                     |

## 🔟 **Floor 3 -** Attic

Dimensions: 32'0" x 13'2"

**Area:** 275 sq. ft

Counted as Living Area: No

Heated: No Finished: No Enclosed: Yes Contiguous: Yes Permitted: Yes Wet Space: No Addition: No Conversion: No