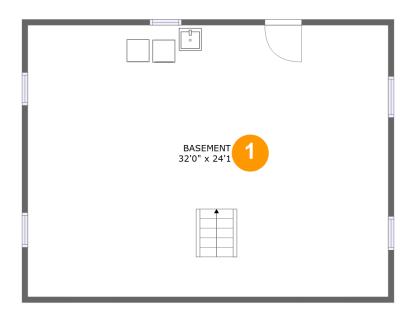

#### **Room Dimensions**

Floor 1 Total sqft: 829 Living area: 0

| # | Room name | Dimensions    | Area (sqft) | Counted as Living Area |
|---|-----------|---------------|-------------|------------------------|
| 1 | Basement  | 32'0" x 24'1" | 772 sq. ft  | No                     |

## 1 Floor 1 - Basement

Dimensions: 32'0" x 24'1"

**Area:** 772 sq. ft

Counted as Living Area: No

Heated: No Finished: Yes Enclosed: Yes Contiguous: Yes Permitted: Yes Wet Space: No Addition: No Conversion: No