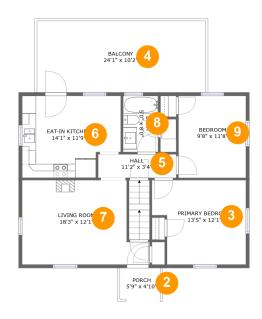

#### **Room Dimensions**

Floor 2 Total sqft: 1103 Living area: 829

| # | Room name       | Dimensions    | Area (sqft) | Counted as Living Area |
|---|-----------------|---------------|-------------|------------------------|
| 2 | Porch           | 5'9" x 4'10"  | 27 sq. ft   | No                     |
| 3 | Primary Bedroom | 13'5" x 12'1" | 147 sq. ft  | Yes                    |
| 4 | Balcony         | 24'1" x 10'2" | 247 sq. ft  | No                     |
| 5 | Hall            | 11'2" x 3'4"  | 38 sq. ft   | Yes                    |
| 6 | Eat-in Kitchen  | 14'1" x 11'9" | 152 sq. ft  | Yes                    |
| 7 | Living Room     | 18'3" x 12'1" | 191 sq. ft  | Yes                    |
| 8 | Bath            | 5'0" x 8'0"   | 40 sq. ft   | Yes                    |
| 9 | Bedroom         | 9'8" x 11'8"  | 113 sq. ft  | Yes                    |

## 2 Floor 2 - Porch

Dimensions: 5'9" x 4'10"

Area: 27 sq. ft

Counted as Living Area: No

Heated: No Finished: Yes Enclosed: No Contiguous: Yes Permitted: Yes Wet Space: No Addition: No Conversion: No

Dimensions: 13'5" x 12'1" Area: 147 sq. ft Counted as Living Area:

Yes

Heated: Yes Finished: Yes Enclosed: Yes **Contiguous:** 

Yes

Permitted: Yes Wet Space: No Addition: No Conversion: No

# Floor 2 - Balcony

Dimensions: 24'1" x 10'2"

**Area:** 247 sq. ft

Counted as Living Area: No

Heated: No Finished: Yes Enclosed: No Contiguous: Yes Permitted: Yes Wet Space: No Addition: No Conversion: No

### Floor 2 - Hall

Dimensions: 11'2" x 3'4"

Area: 38 sq. ft

Counted as Living Area:

Yes

Heated: Yes Finished: Yes Enclosed: Yes Contiguous:

Yes

Permitted: Yes Wet Space: No Addition: No Conversion: No

Dimensions: 14'1" x 11'9" Area: 152 sq. ft Counted as Living Area:

Yes

Heated: Yes Finished: Yes Enclosed: Yes **Contiguous:** 

Yes

Permitted: Yes Wet Space: No Addition: No Conversion: No

# Floor 2 - Living Room

Dimensions: 18'3" x 12'1"

Area: 191 sq. ft

Counted as Living Area:

Yes

Heated: Yes Finished: Yes Enclosed: Yes Contiguous:

Yes

Permitted: Yes Wet Space: No Addition: No Conversion: No.

### Floor 2 - Bath

Dimensions: 5'0" x 8'0"

Area: 40 sq. ft

Counted as Living Area:

Yes

Heated: Yes Finished: Yes Enclosed: Yes Contiguous:

Yes

Permitted: Yes Wet Space: Yes Addition: No Conversion: No

#### Floor 2 - Bedroom

Dimensions: 9'8" x 11'8" **Area:** 113 sq. ft Counted as Living Area:

Yes

Heated: Yes Finished: Yes Enclosed: Yes **Contiguous:** 

Yes

Permitted: Yes Wet Space: No Addition: No Conversion: No