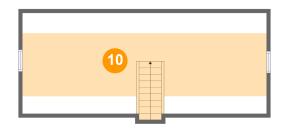

## 🔟 **Floor 3 -** Attic

Dimensions: 32'0" x 13'2"

**Area:** 275 sq. ft

Counted as Living Area: No

Heated: No Finished: No Enclosed: Yes Contiguous: Yes Permitted: Yes Wet Space: No Addition: No Conversion: No