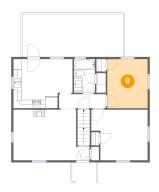

#### Floor 2 - Bedroom

Dimensions: 9'8" x 11'8" **Area:** 113 sq. ft Counted as Living Area:

Yes

Heated: Yes Finished: Yes Enclosed: Yes **Contiguous:** 

Yes

Permitted: Yes Wet Space: No Addition: No Conversion: No