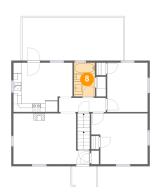

## 2 Floor 2 - Porch

Dimensions: 5'9" x 4'10"

Area: 27 sq. ft

Counted as Living Area: No

Heated: No Finished: Yes Enclosed: No Contiguous: Yes Permitted: Yes Wet Space: No Addition: No Conversion: No

Dimensions: 13'5" x 12'1" Area: 147 sq. ft Counted as Living Area:

Yes

Heated: Yes Finished: Yes Enclosed: Yes **Contiguous:** 

Yes

Permitted: Yes Wet Space: No Addition: No Conversion: No