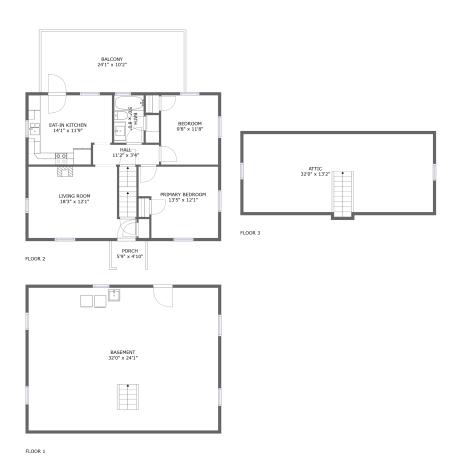

#### **Room Dimensions**

Floor 2 Total sqft: 1103 Living area: 829

| # | Room name       | Dimensions    | Area (sqft) | Counted as Living Area |
|---|-----------------|---------------|-------------|------------------------|
| 2 | Porch           | 5'9" x 4'10"  | 27 sq. ft   | No                     |
| 3 | Primary Bedroom | 13'5" x 12'1" | 147 sq. ft  | Yes                    |
| 4 | Balcony         | 24'1" x 10'2" | 247 sq. ft  | No                     |
| 5 | Hall            | 11'2" x 3'4"  | 38 sq. ft   | Yes                    |
| 6 | Eat-in Kitchen  | 14'1" x 11'9" | 152 sq. ft  | Yes                    |
| 7 | Living Room     | 18'3" x 12'1" | 191 sq. ft  | Yes                    |
| 8 | Bath            | 5'0" x 8'0"   | 40 sq. ft   | Yes                    |
| 9 | Bedroom         | 9'8" x 11'8"  | 113 sq. ft  | Yes                    |

#### **Room Dimensions**

Floor 3 Total sqft: 472 Living area: 0

| #  | Room name | Dimensions    | Area (sqft) | Counted as Living Area |
|----|-----------|---------------|-------------|------------------------|
| 10 | Attic     | 32'0" x 13'2" | 275 sq. ft  | No                     |

## 1 Floor 1 - Basement

Dimensions: 32'0" x 24'1"

**Area:** 772 sq. ft

Counted as Living Area: No

Heated: No Finished: Yes Enclosed: Yes Contiguous: Yes Permitted: Yes Wet Space: No Addition: No Conversion: No