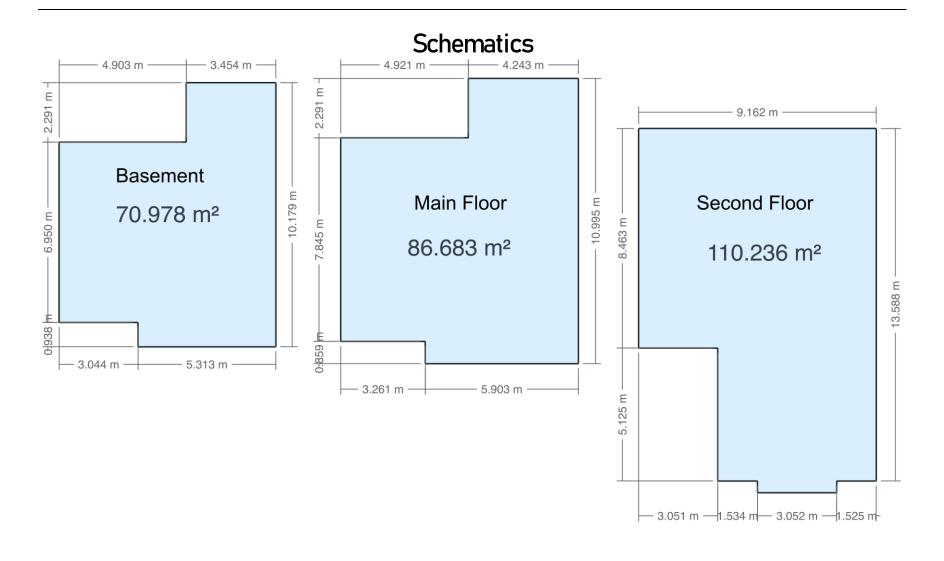

## Floor Area Totals

|                             | Level | Metric (m²) | Imperial (ft <sup>2</sup> ) |  |  |
|-----------------------------|-------|-------------|-----------------------------|--|--|
| Main Floor                  | 1     | 86.68       | 933.06                      |  |  |
| Second Floor                | 2     | 110.24      | 1186.58                     |  |  |
| Basement                    | В     | 70.98       | 764.01                      |  |  |
| Total Above Ground RMS Area |       | 196.92      | 2119.64                     |  |  |