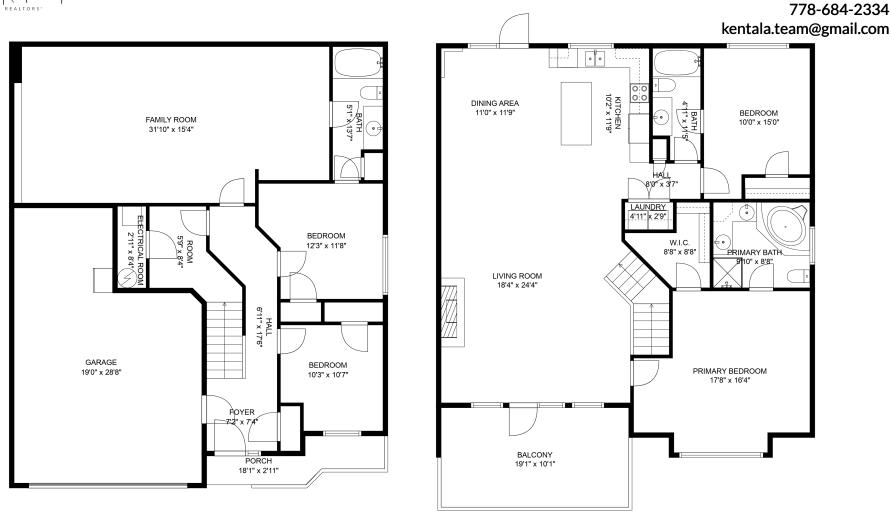

778-684-2334

kentala.team@gmail.com

E&O Insured. For advertising purposes only. Not intended for architectural or construction use. Floorplan and measurements are approximate within +/-2% tolerance.

**Estimated Areas:** 

## 19-36260 McKee Rd

The Kentala Team 778-684-2334 kentala.team@gmail.com

E&O Insured. For advertising purposes only. Not intended for architectural or construction use. Floorplan and measurements are approximate within +/- 2% tolerance.

## Estimated Areas: Main Floor: 1180 sq. ft Above Main: 1498 sq. ft Total: 2678 Sq. Ft

E&O Insured. For advertising purposes only. Not intended for architectural or construction use. Floorplan and measurements are approximate within +/- 2% tolerance.