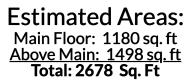

Main Floor: 1180 sq. ft <u>Above Main: 1498 sq. ft</u> **Total: 2678 Sq. Ft** 

## Estimated Areas: Main Floor: 1180 sq. ft Above Main: 1498 sq. ft Total: 2678 Sq. Ft

E&O Insured. For advertising purposes only. Not intended for architectural or construction use. Floorplan and measurements are approximate within +/- 2% tolerance.