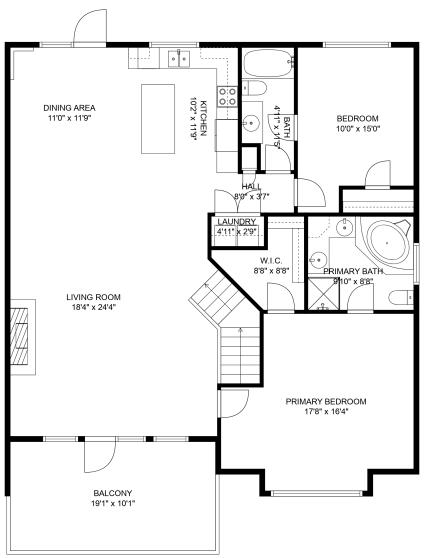

## 19-36260 McKee Rd

The Kentala Team 778-684-2334 kentala.team@gmail.com

E&O Insured. For advertising purposes only. Not intended for architectural or construction use. Floorplan and measurements are approximate within +/- 2% tolerance.

## Estimated Areas: Main Floor: 1180 sq. ft Above Main: 1498 sq. ft Total: 2678 Sq. Ft

E&O Insured. For advertising purposes only. Not intended for architectural or construction use. Floorplan and measurements are approximate within +/- 2% tolerance.