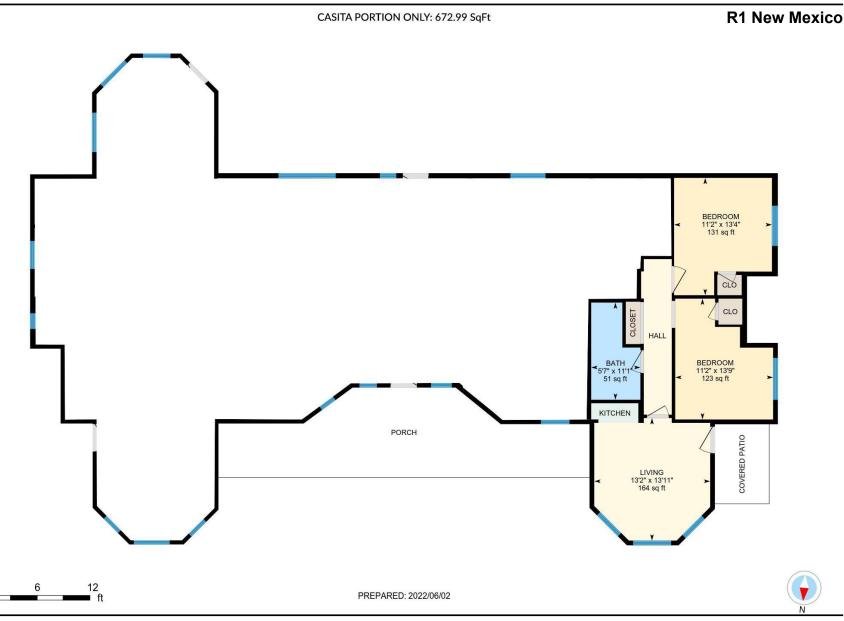

### MAIN FLOOR

Finished Area: 2831.72 sq ft Unfinished Area: N/A CASITA PORTION ONLY (Included in Main Floor) Finished Area: 672.99 sq ft

ANSI Z765-2021, Main Building Above Grade Finished Area: 2831.72 sq ft