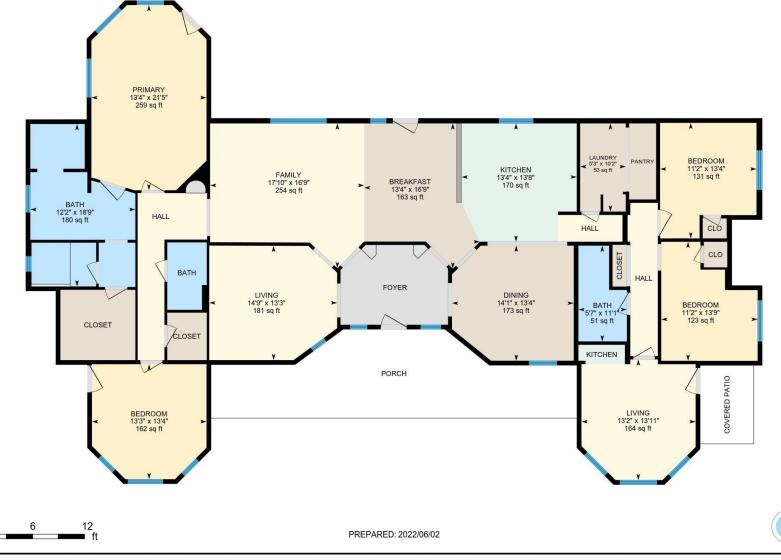

0

Main Floor Finished Area 2831.72 sq ft

#### **R1 New Mexico**

White regions are excluded from total floor area in iGUIDE floor plans. All room dimensions and floor areas must be considered approximate and are subject to independent verification.

#### **Room Measurements**

Only major rooms are listed. Some listed rooms may be excluded from total interior floor area (e.g. garage). Room dimensions are largest length and width; parts of room may be smaller. Room area is not always equal to product of length and width.

#### MAIN FLOOR

Bath: 11'1" x 5'7" (11.1' x 5.6') | 51 sq ft Bath: 7'10" x 4'7" (7.8' x 4.6') | 34 sq ft Bath: 18'9" x 12'2" (18.8' x 12.1') | 180 sq ft Bedroom: 13'4" x 11'2" (13.4' x 11.1') | 131 sq ft Bedroom: 13'4" x 13'3" (13.3' x 13.2') | 162 sq ft Bedroom: 13'9" x 11'2" (13.8' x 11.1') | 123 sq ft Breakfast: 16'9" x 13'4" (16.8' x 13.4') | 163 sq ft Dining: 13'4" x 14'1" (13.3' x 14.1') | 173 sq ft Family: 16'9" x 17'10" (16.7' x 17.8') | 254 sq ft Kitchen: 13'8" x 13'4" (13.2' x 13.3') | 170 sq ft Laundry: 10'2" x 5'3" (10.2' x 5.3') | 53 sq ft Living: 13'11" x 13'2" (13.9' x 13.2') | 164 sq ft Living: 13'3" x 14'9" (13.2' x 14.8') | 181 sq ft Primary: 21'5" x 13'4" (21.4' x 13.3') | 259 sq ft

#### **Floor Area Information**

Floor areas include footprint area of interior walls. All displayed floor areas are rounded to two decimal places. Total area is computed before rounding and may not equal to sum of displayed floor areas.

### MAIN FLOOR

Finished Area: 2831.72 sq ft Unfinished Area: N/A CASITA PORTION ONLY (Included in Main Floor) Finished Area: 672.99 sq ft

ANSI Z765-2021, Main Building Above Grade Finished Area: 2831.72 sq ft