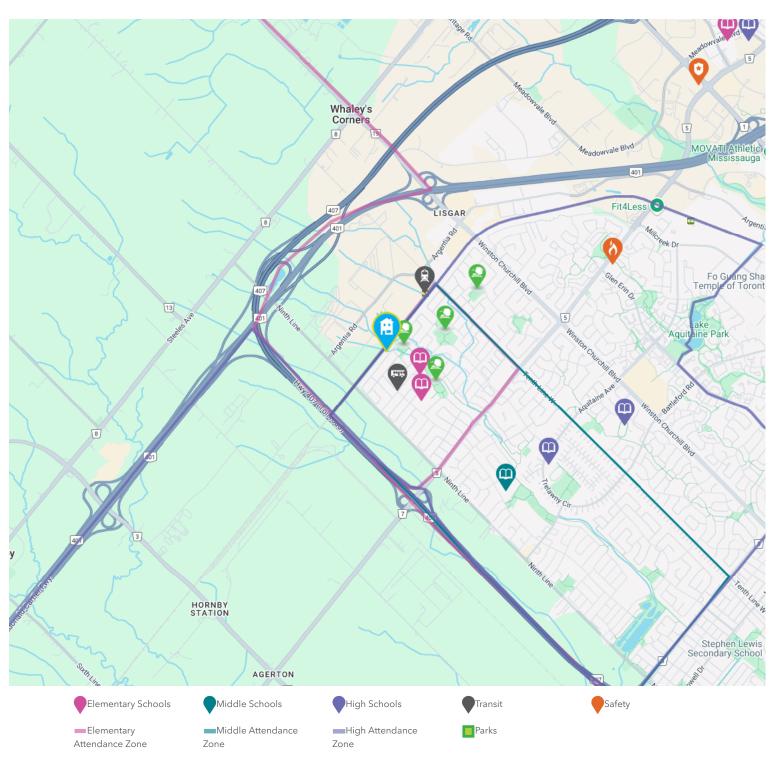

## **PUBLIC SCHOOLS (ASSIGNED)**

Your neighbourhood is part of a community of Public Schools offering Elementary, Middle, and High School programming. See the closest Public Schools near you below:

### Kindree PS

about a 6 minute walk - 0.42 KM

Pre-Kindergarten, Kindergarten and Elementary

7370 Terragar Blvd, Mississauga, ON L5N 7L8, Canada

Located north of Derry Road between Tenth and Ninth Lines, Kindree Public School is proud of its pioneer heritage. Opened in 2000, the school takes its name from the Welsh pioneer, Thomas Kindree, who emigrated to Ontario in 1764. Kindree is an active member of the community. At Kindree, we believe that all children can learn and succeed. Together, we work to provide a safe and supportive environment where diversity is embraced and celebrated. Through the Kindree C.A.R.E.S. character program (caring, acceptance, respect, excellence and safety) both students and staff foster lifelong learning and community values.

### Lisgar MS

1.9 KM away

Middle

6755 Lisgar Dr, Mississauga, ON L5N 6S9, Canada

Our mission is to build a strong community of learners and leaders by fostering an enthusiasm for learning and a deep respect for self and others. We will encourage and support academic, social, physical and emotional development for everyone. As a result, we will be responsible contributing members of society.

### Meadowvale SS

2.56 KM away

Hiah

6700 Edenwood Dr, Mississauga, ON L5N 3B2, Canada

Meadowvale Secondary School is a community school with a history of excellence. Our dedicated staff focuses on the success of all students, preparing them for university, college and the workplace. We offer a fully semestered program which will offer students more flexibility in planning their courses. With over 60 extracurricular activities to choose from, there are numerous opportunities to enrich high school life. Our Character Counts program encourages student engagement and staff commitment, fostering leadership, good citizenship and the promotion of all career paths. Meadowvale offers a Specialist High Skills Major (SHSM) program in Construction Technology and Business. The Construction Major offers students the opportunity to develop specialized skills in interior design, architecture, carpentry, plumbing and electricity. The Business SHSM supports connections to architecture, engineering, accounting, entrepreneurial studies and connections to Mississauga's strong corporate environment.

## **CATHOLIC SCHOOLS (ASSIGNED)**

Your neighbourhood is part of a community of Catholic Schools offering Elementary, Middle, and High School programming. See the closest Catholic Schools near you below:

## **PARKS & REC.**

Whether you want to sit at a park bench with a good book or use one of the special facilities offered, you'll be happy to know that your neighbourhood is close to many wonderful recreational opportunities. See Parks and Recreation facilities near you below:

### TRANSIT

The public transit system can be an easy, cost-effective and efficient way of getting around the city, accessible from your neighbourhood. See the closest Public Transit stops near you below:

### **SAFETY**

Every second matters in an emergency, and your neighbourhood is part of a dedicated safety system of emergency agencies including Fire Stations, Police Stations, and Hospitals. See the closest facilities near you below: