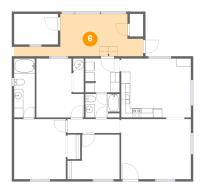

**Dimensions**: 28'5" x 9'4"

**Area:** 172 sq. ft

Counted as living area: No

Heated: No Finished: Yes Enclosed: No Contiguous: Yes Permitted: Yes Wet space: No Addition: No Conversion: No

Floor 1 - Bath

Dimensions: 7'6" x 5'2"