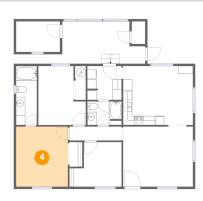

**Dimensions:** 11'5" x 13'3"

Area: 151 sq. ft

Counted as living area: Yes

Heated: Yes Finished: Yes Enclosed: Yes Contiguous: Yes Permitted: Yes Wet space: No Addition: No Conversion: No

5 Floor 1 - Bedroom