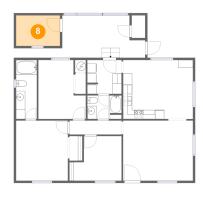

Area: 38 sq. ft

Counted as living area: Yes

Heated: Yes Finished: Yes Enclosed: Yes Contiguous: Yes Permitted: Yes Wet space: Yes Addition: No Conversion: No

Floor 1 - Office

Dimensions: 9'8" x 6'8"

Area: 65 sq. ft

Counted as living area: No

Heated: Yes Finished: Yes Enclosed: Yes Contiguous: No Permitted: Yes Wet space: No Addition: No Conversion: No