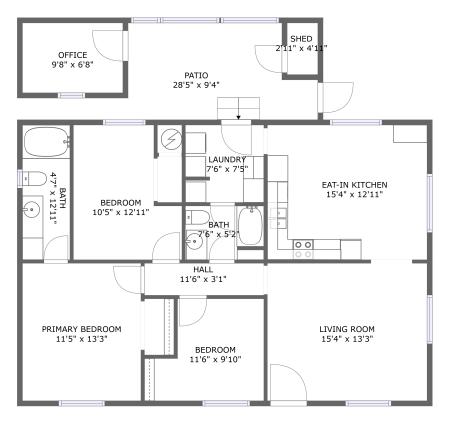

FLOOR 1

#### **Room dimensions**

Floor 1 Total sqft: 1376 Living area: 1099

| #  |                 | Dimensions     | sqft       | Counted as living area |
|----|-----------------|----------------|------------|------------------------|
| 1  | Bedroom         | 10'5" x 12'11" | 114 sq. ft | Yes                    |
| 2  | Laundry         | 7'6" x 7'5"    | 55 sq. ft  | Yes                    |
| 3  | Bath            | 4'7" x 12'11"  | 59 sq. ft  | Yes                    |
| 4  | Primary Bedroom | 11'5" x 13'3"  | 151 sq. ft | Yes                    |
| 5  | Bedroom         | 11'6" x 9'10"  | 94 sq. ft  | Yes                    |
| 6  | Patio           | 28'5" x 9'4"   | 172 sq. ft | No                     |
| 7  | Bath            | 7'6" x 5'2"    | 38 sq. ft  | Yes                    |
| 8  | Office          | 9'8" x 6'8"    | 65 sq. ft  | No                     |
| 9  | Hall            | 11'6" x 3'1"   | 35 sq. ft  | Yes                    |
| 10 | Eat-in Kitchen  | 15'4" x 12'11" | 199 sq. ft | Yes                    |
| 11 | Living Room     | 15'4" x 13'3"  | 203 sq. ft | Yes                    |

| #  |      | Dimensions    | sqft      | Counted as living area |
|----|------|---------------|-----------|------------------------|
| 12 | Shed | 2'11" x 4'11" | 15 sq. ft | No                     |