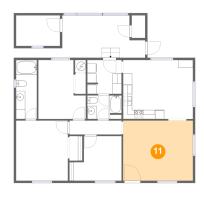

#### Floor 1 - Living Room

Dimensions: 15'4" x 13'3"

Area: 203 sq. ft

Counted as living area: Yes

Heated: Yes Finished: Yes Enclosed: Yes Contiguous: Yes Permitted: Yes Wet space: No Addition: No Conversion: No