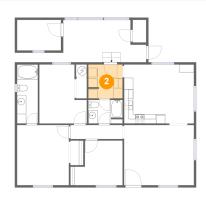

#### Floor 1 - Laundry

Dimensions: 7'6" x 7'5"

Area: 55 sq. ft

Counted as living area: Yes

Heated: Yes Finished: Yes Enclosed: Yes Contiguous: Yes Permitted: Yes Wet space: No Addition: No Conversion: No

3 Floor 1 - Bath

Dimensions: 4'7" x 12'11"

Area: 59 sq. ft

Counted as living area: Yes

Heated: Yes Finished: Yes Enclosed: Yes Contiguous: Yes Permitted: Yes Wet space: Yes Addition: No Conversion: No

Floor 1 - Primary Bedroom