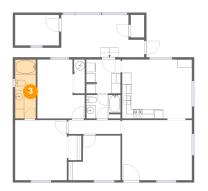

#### Floor 1 - Laundry

Dimensions: 7'6" x 7'5"

Area: 55 sq. ft

Counted as living area: Yes

Heated: Yes Finished: Yes Enclosed: Yes Contiguous: Yes Permitted: Yes Wet space: No Addition: No Conversion: No

3 Floor 1 - Bath

Dimensions: 4'7" x 12'11"

Area: 59 sq. ft

Counted as living area: Yes

Heated: Yes Finished: Yes Enclosed: Yes Contiguous: Yes Permitted: Yes Wet space: Yes Addition: No Conversion: No

Floor 1 - Primary Bedroom