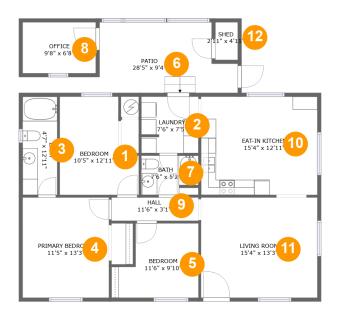

#### **Room dimensions**

Floor 1 Total sqft: 1376 Living area: 1099

| #  |                 | Dimensions     | sqft       | Counted as living area |
|----|-----------------|----------------|------------|------------------------|
| 1  | Bedroom         | 10'5" x 12'11" | 114 sq. ft | Yes                    |
| 2  | Laundry         | 7'6" x 7'5"    | 55 sq. ft  | Yes                    |
| 3  | Bath            | 4'7" x 12'11"  | 59 sq. ft  | Yes                    |
| 4  | Primary Bedroom | 11'5" x 13'3"  | 151 sq. ft | Yes                    |
| 5  | Bedroom         | 11'6" x 9'10"  | 94 sq. ft  | Yes                    |
| 6  | Patio           | 28'5" x 9'4"   | 172 sq. ft | No                     |
| 7  | Bath            | 7'6" x 5'2"    | 38 sq. ft  | Yes                    |
| 8  | Office          | 9'8" x 6'8"    | 65 sq. ft  | No                     |
| 9  | Hall            | 11'6" x 3'1"   | 35 sq. ft  | Yes                    |
| 10 | Eat-in Kitchen  | 15'4" x 12'11" | 199 sq. ft | Yes                    |
| 11 | Living Room     | 15'4" x 13'3"  | 203 sq. ft | Yes                    |

| #  |      | Dimensions    | sqft      | Counted as living area |
|----|------|---------------|-----------|------------------------|
| 12 | Shed | 2'11" x 4'11" | 15 sq. ft | No                     |