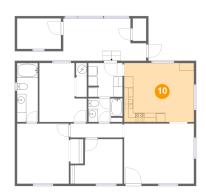

#### Floor 1 - Eat-in Kitchen

**Dimensions:** 15'4" x 12'11"

Area: 199 sq. ft

Counted as living area: Yes

Heated: Yes Finished: Yes Enclosed: Yes Contiguous: Yes Permitted: Yes Wet space: No Addition: No Conversion: No