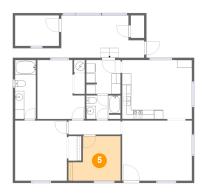

**Dimensions:** 11'5" x 13'3"

Area: 151 sq. ft

Counted as living area: Yes

Heated: Yes Finished: Yes Enclosed: Yes Contiguous: Yes Permitted: Yes Wet space: No Addition: No Conversion: No

5 Floor 1 - Bedroom

**Dimensions:** 11'6" x 9'10"

Area: 94 sq. ft

Counted as living area: Yes

Heated: Yes Finished: Yes Enclosed: Yes Contiguous: Yes Permitted: Yes Wet space: No Addition: No Conversion: No

6 Floor 1 - Patio