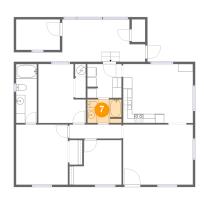

Area: 38 sq. ft

Counted as living area: Yes

Heated: Yes Finished: Yes Enclosed: Yes Contiguous: Yes Permitted: Yes Wet space: Yes Addition: No Conversion: No

Floor 1 - Office

Dimensions: 9'8" x 6'8"

Area: 65 sq. ft

Counted as living area: No

Heated: Yes Finished: Yes Enclosed: Yes Contiguous: No Permitted: Yes Wet space: No Addition: No Conversion: No