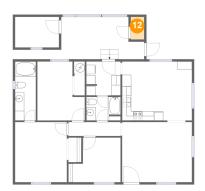

#### Floor 1 - Shed

Dimensions: 2'11" x 4'11"

Area: 15 sq. ft

Counted as living area: No

Heated: No Finished: No Enclosed: No Contiguous: Yes Permitted: Yes Wet space: No Addition: No Conversion: No