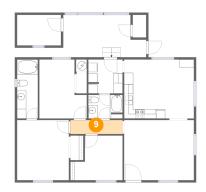

#### 9 Floor 1 - Hall

**Dimensions:** 11'6" x 3'1"

Area: 35 sq. ft

Counted as living area: Yes

Heated: Yes Finished: Yes Enclosed: Yes Contiguous: Yes Permitted: Yes Wet space: No Addition: No Conversion: No