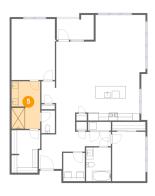

# 9 Floor 1 - Balcony

**Dimensions:** 10'3" x 5'11"

Area: 64 sq. ft

Counted as living area: No

Heated: No Finished: Yes Enclosed: No Contiguous: Yes Permitted: Yes Wet space: No Addition: No Conversion: No