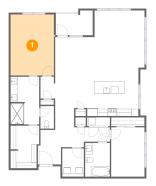

# Floor 1 - Primary Bedroom

**Dimensions**: 12'0" x 16'11"

**Area:** 204 sq. ft

Counted as living area: Yes

Heated: Yes Finished: Yes Enclosed: Yes Contiguous: Yes Permitted: Yes Wet space: No Addition: No Conversion: No