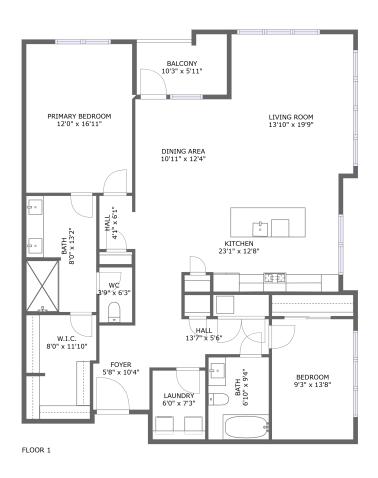

### **Room dimensions**

Floor 1 Total sqft: 1615 Living area: 1551

| #  |                 | Dimensions     | sqft       | Counted as living area |
|----|-----------------|----------------|------------|------------------------|
| 1  | Primary Bedroom | 12'0" x 16'11" | 204 sq. ft | Yes                    |
| 2  | Foyer           | 5'8" x 10'4"   | 60 sq. ft  | Yes                    |
| 3  | Laundry         | 6'0" x 7'3"    | 47 sq. ft  | Yes                    |
| 4  | Living Room     | 13'10" x 19'9" | 267 sq. ft | Yes                    |
| 5  | Bath            | 8'0" x 13'2"   | 104 sq. ft | Yes                    |
| 6  | Hall            | 4'1" x 6'1"    | 24 sq. ft  | Yes                    |
| 7  | Dining Area     | 10'11" x 12'4" | 135 sq. ft | Yes                    |
| 8  | Bath            | 6'10" x 9'4"   | 64 sq. ft  | Yes                    |
| 9  | Balcony         | 10'3" x 5'11"  | 64 sq. ft  | No                     |
| 10 | WC              | 3'9" x 6'3"    | 23 sq. ft  | Yes                    |
| 11 | W.I.C.          | 8'0" x 11'10"  | 89 sq. ft  | Yes                    |

| #  |         | Dimensions    | sqft       | Counted as living area |
|----|---------|---------------|------------|------------------------|
| 12 | Hall    | 13'7" x 5'6"  | 64 sq. ft  | Yes                    |
| 13 | Kitchen | 23'1" x 12'8" | 229 sq. ft | Yes                    |
| 14 | Bedroom | 9'3" x 13'8"  | 127 sq. ft | Yes                    |