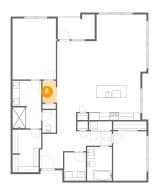

# 2 Floor 1 - Foyer

**Dimensions:** 5'8" x 10'4"

Area: 60 sq. ft

Counted as living area: Yes

Heated: Yes Finished: Yes Enclosed: Yes Contiguous: Yes Permitted: Yes Wet space: No Addition: No Conversion: No