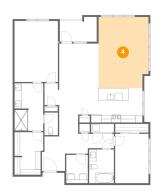

### 4 Floor 1 - Bedroom

**Dimensions:** 9'3" x 13'8"

Area: 127 sq. ft

Counted as living area: Yes

Heated: Yes Finished: Yes Enclosed: Yes Contiguous: Yes Permitted: Yes Wet space: No Addition: No Conversion: No