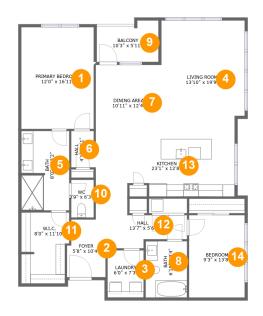

### **Room dimensions**

Floor 1 Total sqft: 1615 Living area: 1551

| #  |                 | Dimensions     | sqft       | Counted as living area |
|----|-----------------|----------------|------------|------------------------|
| 1  | Primary Bedroom | 12'0" x 16'11" | 204 sq. ft | Yes                    |
| 2  | Foyer           | 5'8" x 10'4"   | 60 sq. ft  | Yes                    |
| 3  | Laundry         | 6'0" x 7'3"    | 47 sq. ft  | Yes                    |
| 4  | Living Room     | 13'10" x 19'9" | 267 sq. ft | Yes                    |
| 5  | Bath            | 8'0" x 13'2"   | 104 sq. ft | Yes                    |
| 6  | Hall            | 4'1" x 6'1"    | 24 sq. ft  | Yes                    |
| 7  | Dining Area     | 10'11" x 12'4" | 135 sq. ft | Yes                    |
| 8  | Bath            | 6'10" x 9'4"   | 64 sq. ft  | Yes                    |
| 9  | Balcony         | 10'3" x 5'11"  | 64 sq. ft  | No                     |
| 10 | WC              | 3'9" x 6'3"    | 23 sq. ft  | Yes                    |
| 11 | W.I.C.          | 8'0" x 11'10"  | 89 sq. ft  | Yes                    |

| #  |         | Dimensions    | sqft       | Counted as living area |
|----|---------|---------------|------------|------------------------|
| 12 | Hall    | 13'7" x 5'6"  | 64 sq. ft  | Yes                    |
| 13 | Kitchen | 23'1" x 12'8" | 229 sq. ft | Yes                    |
| 14 | Bedroom | 9'3" x 13'8"  | 127 sq. ft | Yes                    |