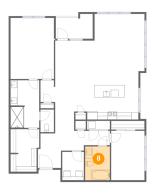

### Floor 1 - WC

Dimensions: 3'9" x 6'3"

Area: 23 sq. ft

Counted as living area: Yes

Heated: Yes Finished: Yes Enclosed: Yes Contiguous: Yes Permitted: Yes Wet space: Yes Addition: No Conversion: No