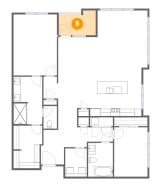

# Floor 1 - Primary Bedroom

**Dimensions**: 12'0" x 16'11"

**Area:** 204 sq. ft

Counted as living area: Yes

Heated: Yes Finished: Yes Enclosed: Yes Contiguous: Yes Permitted: Yes Wet space: No Addition: No Conversion: No