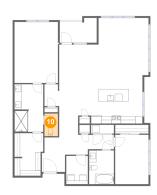

## Ploor 1 - Hall

**Dimensions:** 13'7" x 5'6"

Area: 64 sq. ft

Counted as living area: Yes

Heated: Yes Finished: Yes Enclosed: Yes Contiguous: Yes Permitted: Yes Wet space: No Addition: No Conversion: No