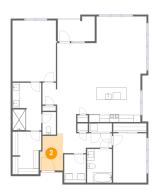

# 2 Floor 1 - Foyer

**Dimensions:** 5'8" x 10'4"

Area: 60 sq. ft

Counted as living area: Yes

Heated: Yes Finished: Yes Enclosed: Yes Contiguous: Yes Permitted: Yes Wet space: No Addition: No Conversion: No