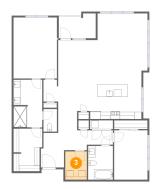

### Floor 1 - WC

Dimensions: 3'9" x 6'3"

Area: 23 sq. ft

Counted as living area: Yes

Heated: Yes Finished: Yes Enclosed: Yes Contiguous: Yes Permitted: Yes Wet space: Yes Addition: No Conversion: No