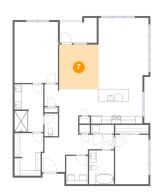

# Floor 1 - Dining Area

Dimensions: 10'11" x 12'4"

Area: 135 sq. ft

Counted as living area: Yes

Heated: Yes Finished: Yes Enclosed: Yes Contiguous: Yes Permitted: Yes Wet space: No Addition: No Conversion: No