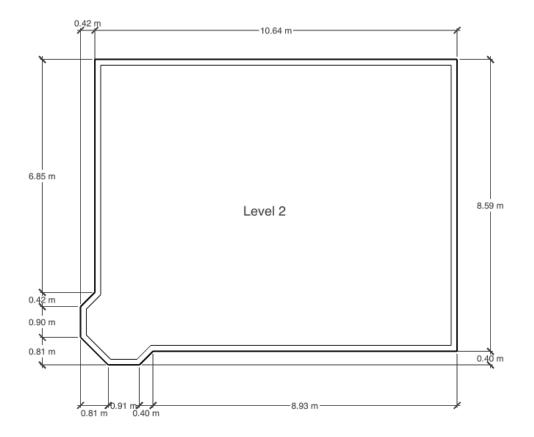

|            |             | Square Feet | Square Meters |
|------------|-------------|-------------|---------------|
| Level 2    | Above Grade | 994.91      | 92.43         |
| Main Level | Above Grade | 1073.16     | 99.70         |
| Basement   | Below Grade | 928.82      | 86.29         |
| Total      | Above Grade | 2068.07     | 192.13        |

|                 | Feet                       | Meters          |
|-----------------|----------------------------|-----------------|
| Primary Bedroom | 14 ft, 4 in x 12 ft, 10 in | 4.38 m x 3.90 m |
| WIC             | 7 ft, 8 in x 8 ft, 0 in    | 2.34 m x 2.44 m |
| Ensuite         | 8 ft, 1 in x 12 ft, 3 in   | 2.46 m x 3.74 m |
| Bedroom 2       | 12 ft, 3 in x 12 ft, 10 in | 3.75 m x 3.90 m |
| Bedroom 3       | 10 ft, 0 in x 12 ft, 3 in  | 3.05 m x 3.74 m |
| Bathroom        | 8 ft, 0 in x 9 ft, 0 in    | 2.45 m x 2.74 m |