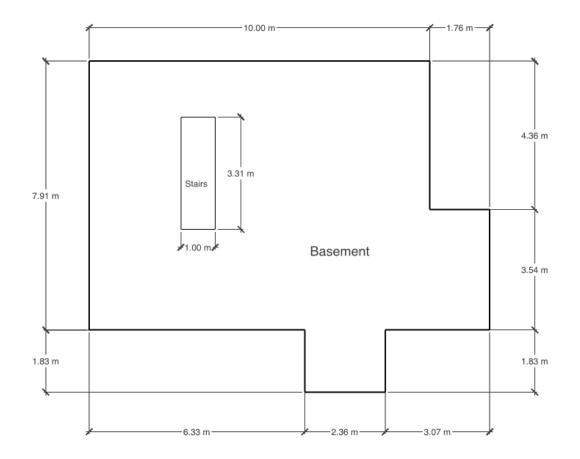

|            |             | Square Feet | Square Meters |
|------------|-------------|-------------|---------------|
| Level 2    | Above Grade | 994.91      | 92.43         |
| Main Level | Above Grade | 1073.16     | 99.70         |
| Basement   | Below Grade | 928.82      | 86.29         |
| Total      | Above Grade | 2068.07     | 192.13        |

| Basement |             | Feet                      | Meters          |
|----------|-------------|---------------------------|-----------------|
|          | Family Room | 12 ft, 2 in x 20 ft, 5 in | 3.72 m x 6.22 m |
|          | Rec Room    | 17 ft, 9 in x 7 ft, 7 in  | 5.40 m x 2.30 m |
|          | Bedroom     | 8 ft, 3 in x 12 ft, 7 in  | 2.52 m x 3.84 m |
|          | Bedroom     | 13 ft, 5 in x 12 ft, 3 in | 4.08 m x 3.74 m |
|          | Bathroom    | 5 ft, 0 in x 8 ft, 7 in   | 1.53 m x 2.62 m |
|          | Utility     | 9 ft, 3 in x 9 ft, 3 in   | 2.82 m x 2.82 m |