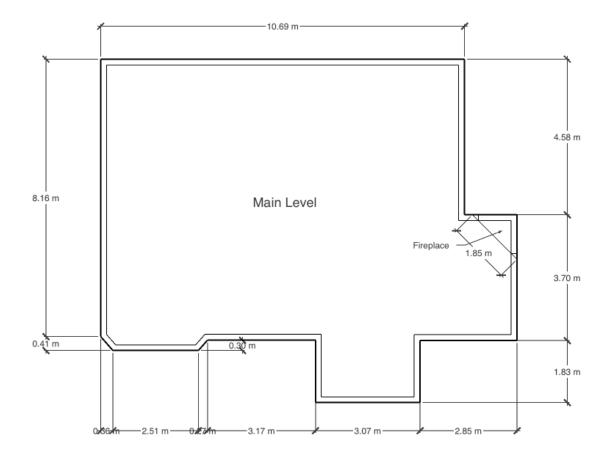

|            |             | Square Feet | Square Meters |
|------------|-------------|-------------|---------------|
| Level 2    | Above Grade | 994.91      | 92.43         |
| Main Level | Above Grade | 1073.16     | 99.70         |
| Basement   | Below Grade | 928.82      | 86.29         |
| Total      | Above Grade | 2068.07     | 192.13        |

Main Level

Detached

Level 2

|                | Feet                        | Meters          |
|----------------|-----------------------------|-----------------|
| Living Room    | 13 ft, 10 in x 12 ft, 10 in | 4.21 m x 3.92 m |
| Dining Room    | 13 ft, 5 in x 9 ft, 5 in    | 4.10 m x 2.88 m |
| Kitchen        | 12 ft, 3 in x 16 ft, 7 in   | 3.75 m x 5.07 m |
| Office/Den     | 8 ft, 4 in x 9 ft, 11 in    | 2.54 m x 3.04 m |
| Bathroom       | 5 ft, 8 in x 5 ft, 2 in     | 1.72 m x 1.56 m |
| Sitting Room   | 11 ft, 0 in x 9 ft, 11 in   | 3.36 m x 3.01 m |
| Laundry        | 5 ft, 6 in x 6 ft, 10 in    | 1.67 m x 2.08 m |
| Breakfast Nook | 8 ft, 11 in x 9 ft, 5 in    | 2.73 m x 2.87 m |
| Garage         | 21 ft, 4 in x 21 ft, 6 in   | 6.51 m x 6.56 m |