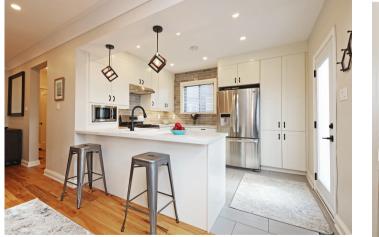

## For more information on 4 CLAIRLEA CRESCENT

Details: The perfect 3+1 bedroom family home on Clairlea. Fully renovated top to bottom with great attention to detail & tons of built-in storage. Private drive and large green backyard on a family friendly street walking distance to Clairlea park. Features main floor principal suite with built-in closets, 3-piece ensuite and walk out to deck with hot tub. 2nd floor features two spacious bedrooms and bonus flex area, plus full bath. Complete with fully finished high basement which includes, a family room, separate office space and bedroom, plus laundry & bath.