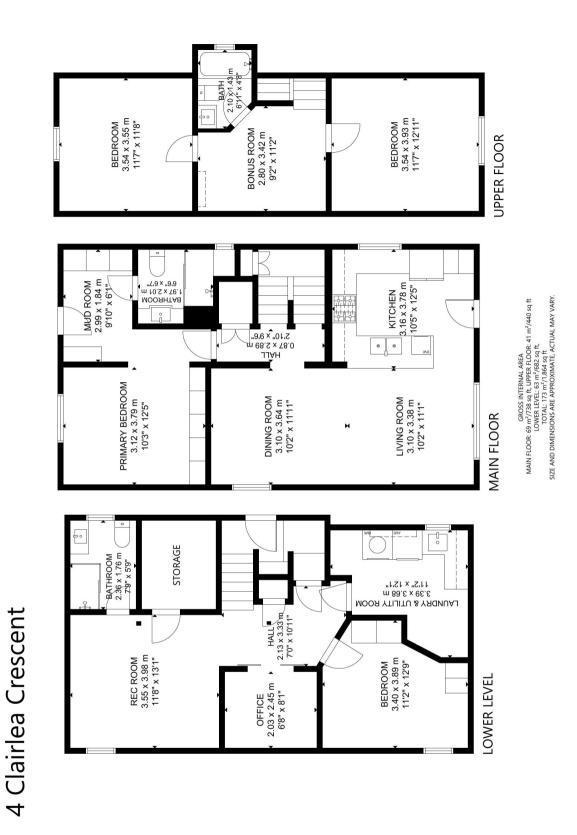

## 4 CLAIRLEA CRESCENT

## For more information on 4 CLAIRLEA CRESCENT

Details: The perfect 3+1 bedroom family home on Clairlea. Fully renovated top to bottom with great attention to detail & tons of built-in storage. Private drive and large green backyard on a family friendly street walking distance to Clairlea park. Features main floor principal suite with built-in closets, 3-piece ensuite and walk out to deck with hot tub. 2nd floor features two spacious bedrooms and bonus flex area, plus full bath. Complete with fully finished high basement which includes, a family room, separate office space and bedroom, plus laundry & bath.