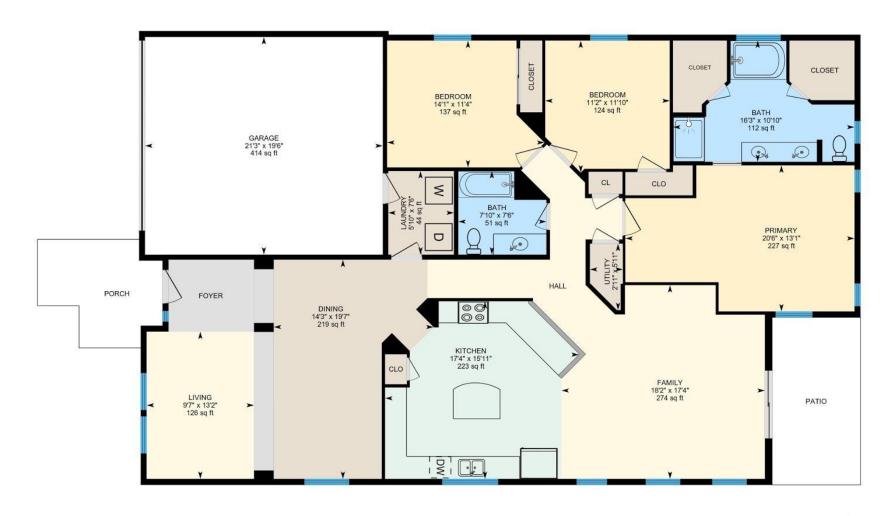

Main Floor Total Exterior Area 2038.93 sq ft

**R1 New Mexico** 

PREPARED: May 2021

### **Room Measurements**

Only major rooms are listed. Some listed rooms may be excluded from total interior floor area (e.g. garage). Room dimensions are largest length and width; parts of room may be smaller. Room area is not always equal to product of length and width.

## MAIN FLOOR

Bath: 7'6" x 7'10" (7.5' x 7.9') | 51 sq ft

Bath: 10'10" x 16'3" (10.8' x 16.2') | 112 sq ft Bedroom: 11'4" x 14'1" (11.3' x 14.1') | 137 sq ft Bedroom: 11'10" x 11'2" (11.8' x 11.1') | 124 sq ft

Dining: 19'7" x 14'3" (19.6' x 14.3') | 219 sq ft Family: 17'4" x 18'2" (17.3' x 18.2') | 274 sq ft Garage: 19'6" x 21'3" (19.5' x 21.2') | 414 sq ft

Kitchen: 15'11" x 17'4" (15.9' x 17.3') | 223 sq ft Laundry: 7'6" x 5'10" (7.5' x 5.9') | 44 sq ft Living: 13'2" x 9'7" (13.2' x 9.6') | 126 sq ft

Primary: 13'1" x 20'6" (13.1' x 20.5') | 227 sq ft

Utility: 5'11" x 2'11" (5.9' x 2.9') | 14 sq ft

#### Floor Area Information

Floor areas include footprint area of interior walls. All displayed floor areas are rounded to two decimal places. Total area is computed before rounding and may not equal to sum of displayed floor areas.

## MAIN FLOOR

Interior Area: 1926.79 sq ft Excluded Area: 413.67 sq ft Perimeter Wall Length: 207 ft Perimeter Wall Thickness: 6.5 in

Exterior Area: 2038.93 sq ft Total Above Grade Floor Area

Main Building Exterior: 2038.93 sq ft