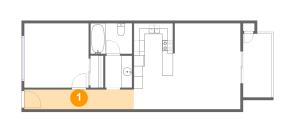

# Floor 1 - Foyer

Dimensions: 20'4" x 3'8" Area: 74 sq. ft Counted as living area: Yes Heated: Yes Finished: Yes Enclosed: Yes Contiguous: Yes Permitted: Yes Wet space: No Addition: No Conversion: No