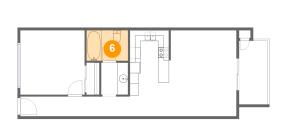

# 👂 Floor 1 - Bath

**Dimensions:** 7'9" x 5'8" **Area:** 44 sq. ft **Counted as living area:** Yes

Heated: Yes Finished: Yes Enclosed: Yes Contiguous: Yes Permitted: Yes Wet space: Yes Addition: No Conversion: No