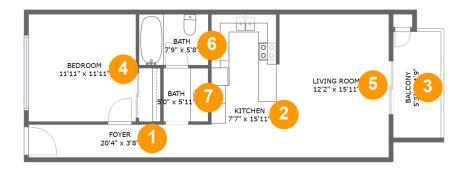

#### Total sqft: 703 Living area: 638

| # |             | Dimensions      | sqft       | Counted as living area |
|---|-------------|-----------------|------------|------------------------|
| 1 | Foyer       | 20'4" x 3'8"    | 74 sq. ft  | Yes                    |
| 2 | Kitchen     | 7'7" x 15'11"   | 119 sq. ft | Yes                    |
| 3 | Balcony     | 5'3" x 11'9"    | 62 sq. ft  | No                     |
| 4 | Bedroom     | 11'11" x 11'11" | 142 sq. ft | Yes                    |
| 5 | Living Room | 12'2" x 15'11"  | 194 sq. ft | Yes                    |
| 6 | Bath        | 7'9" x 5'8"     | 44 sq. ft  | Yes                    |
| 7 | Bath        | 5'0" x 5'11"    | 30 sq. ft  | Yes                    |