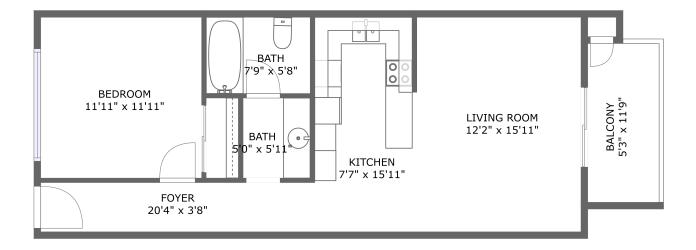

FLOOR 1

# **Room dimensions**

#### Floor 1

#### Total sqft: 703 Living area: 638

| # |             | Dimensions      | sqft       | Counted as living area |
|---|-------------|-----------------|------------|------------------------|
| 1 | Foyer       | 20'4" x 3'8"    | 74 sq. ft  | Yes                    |
| 2 | Kitchen     | 7'7" x 15'11"   | 119 sq. ft | Yes                    |
| 3 | Balcony     | 5'3" x 11'9"    | 62 sq. ft  | No                     |
| 4 | Bedroom     | 11'11" x 11'11" | 142 sq. ft | Yes                    |
| 5 | Living Room | 12'2" x 15'11"  | 194 sq. ft | Yes                    |
| 6 | Bath        | 7'9" x 5'8"     | 44 sq. ft  | Yes                    |
| 7 | Bath        | 5'0" x 5'11"    | 30 sq. ft  | Yes                    |