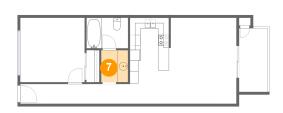

Floor 1 - Bath

Dimensions: 5'0" x 5'11" Area: 30 sq. ft Counted as living area: Yes Heated: Yes Finished: Yes Enclosed: Yes Contiguous: Yes Permitted: Yes Wet space: Yes Addition: No Conversion: No