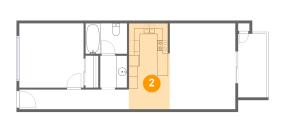

# 2 Floor 1 - Kitchen

Dimensions: 7'7" x 15'11" Area: 119 sq. ft Counted as living area: Yes

Heated: Yes Finished: Yes Enclosed: Yes Contiguous: Yes Permitted: Yes Wet space: No Addition: No Conversion: No