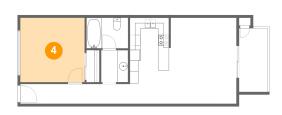

Dimensions: 11'11" x 11'11" Area: 142 sq. ft Counted as living area: Yes Heated: Yes Finished: Yes Enclosed: Yes Contiguous: Yes Permitted: Yes Wet space: No Addition: No Conversion: No