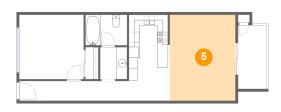

# 5 Floor 1 - Living Room

Dimensions: 12'2" x 15'11" Area: 194 sq. ft Counted as living area: Yes Heated: Yes Finished: Yes Enclosed: Yes Contiguous: Yes Permitted: Yes Wet space: No Addition: No Conversion: No