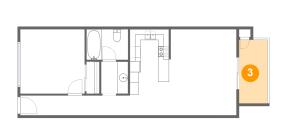

# Floor 1 - Balcony

Dimensions: 5'3" x 11'9" Area: 62 sq. ft Counted as living area: No Heated: No Finished: Yes Enclosed: No Contiguous: Yes Permitted: Yes Wet space: No Addition: No Conversion: No

Floor 1 - Bedroom