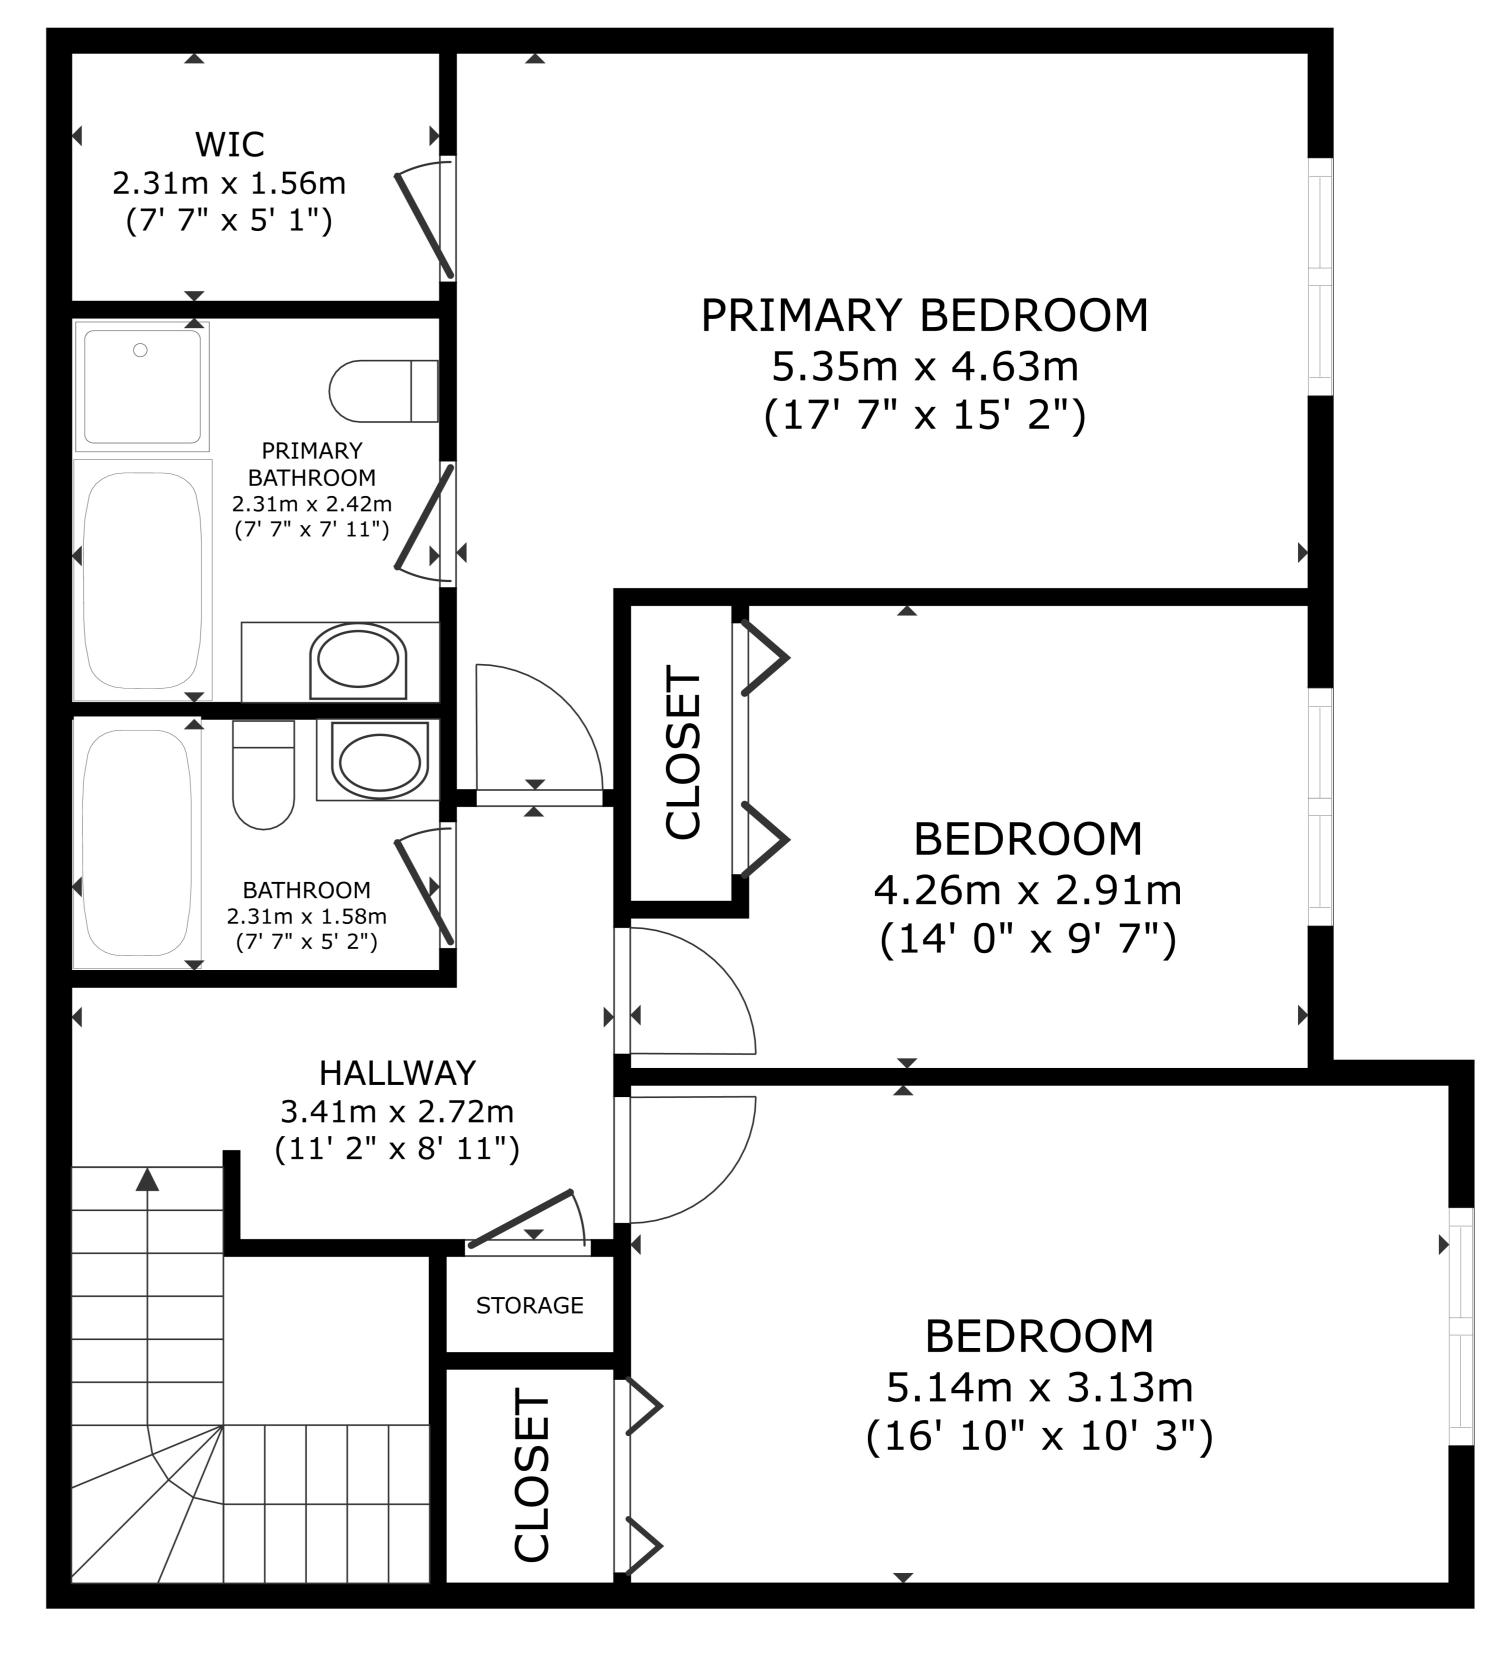

#### Floor Area Totals

|                             | Level | Metric (m <sup>2</sup> ) | Imperial (ft <sup>2</sup> ) |
|-----------------------------|-------|--------------------------|-----------------------------|
| Ground Floor                | 1     | 3.41                     | 36.72                       |
| Second Floor                | 2     | 75.97                    | 817.73                      |
| Third Floor                 | 3     | 81.18                    | 873.79                      |
| Total Above Ground RMS Area |       | 160.56                   | 1728.24                     |

## **Room Dimensions**

|                    | Level | Metric (m)  | Imperial (ft) |
|--------------------|-------|-------------|---------------|
| Living Room        | 2     | 3.09 x 6.28 | 10.14 x 20.60 |
| Dining Room        | 2     | 2.71 x 3.90 | 8.89 x 12.80  |
| Kitchen            | 2     | 4.81 x 3.13 | 15.78 x 10.27 |
| Laundry Room       | 2     | 1.73 x 2.72 | 5.68 x 8.92   |
| Primary Bedroom    | 3     | 5.35 x 4.63 | 17.55 x 15.19 |
| Bedroom 2          | 3     | 4.26 x 2.91 | 13.98 x 9.55  |
| Bedroom 3          | 3     | 5.14 x 3.13 | 16.86 x 10.27 |
| Garage Door(h x w) |       | 2.11 x 2.44 | 6.93 x 8.01   |
| Garage             |       | 6.23 x 3.04 | 20.44 x 9.97  |

## **Bathroom Count**

|                     | Level | Pieces |
|---------------------|-------|--------|
| Bathroom 1          | 2     | 2      |
| Bathroom 2          | 3     | 4      |
| Bathroom 3(Ensuite) | 3     | 4      |