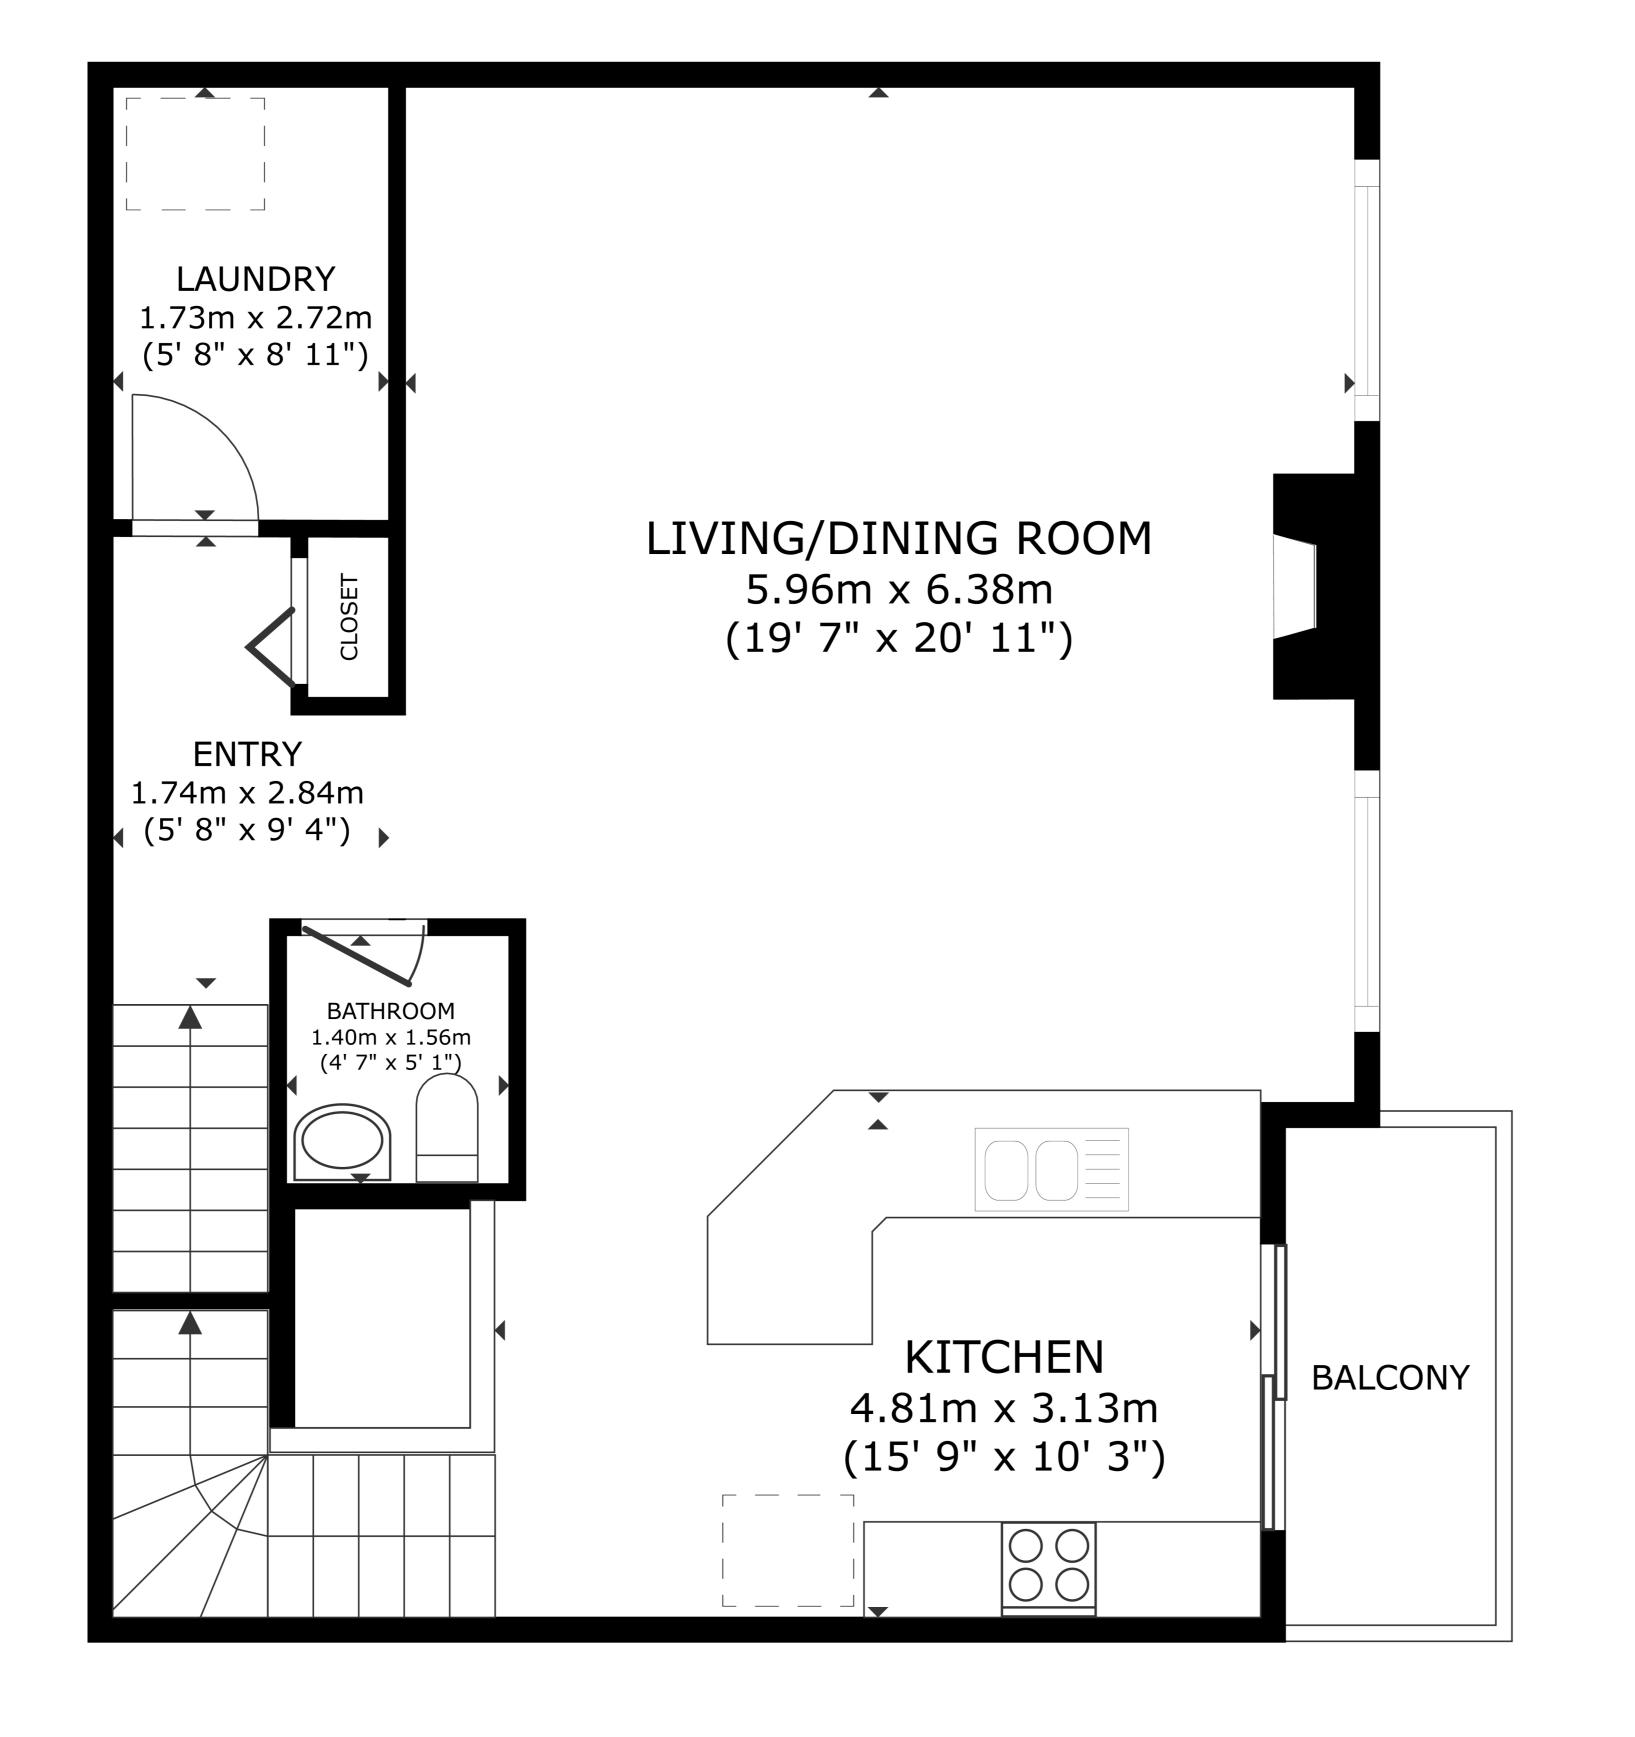

#### Floor Area Totals

|                             | Level | Metric (m <sup>2</sup> ) | Imperial (ft <sup>2</sup> ) |
|-----------------------------|-------|--------------------------|-----------------------------|
| Ground Floor                | 1     | 3.41                     | 36.72                       |
| Second Floor                | 2     | 75.97                    | 817.73                      |
| Third Floor                 | 3     | 81.18                    | 873.79                      |
| Total Above Ground RMS Area |       | 160.56                   | 1728.24                     |

## **Room Dimensions**

|                    | Level | Metric (m)  | Imperial (ft) |
|--------------------|-------|-------------|---------------|
| Living Room        | 2     | 3.09 x 6.28 | 10.14 x 20.60 |
| Dining Room        | 2     | 2.71 x 3.90 | 8.89 x 12.80  |
| Kitchen            | 2     | 4.81 x 3.13 | 15.78 x 10.27 |
| Laundry Room       | 2     | 1.73 x 2.72 | 5.68 x 8.92   |
| Primary Bedroom    | 3     | 5.35 x 4.63 | 17.55 x 15.19 |
| Bedroom 2          | 3     | 4.26 x 2.91 | 13.98 x 9.55  |
| Bedroom 3          | 3     | 5.14 x 3.13 | 16.86 x 10.27 |
| Garage Door(h x w) |       | 2.11 x 2.44 | 6.93 x 8.01   |
| Garage             |       | 6.23 x 3.04 | 20.44 x 9.97  |

## **Bathroom Count**

|                     | Level | Pieces |
|---------------------|-------|--------|
| Bathroom 1          | 2     | 2      |
| Bathroom 2          | 3     | 4      |
| Bathroom 3(Ensuite) | 3     | 4      |

587-566-6774 info@jcvisuals.ca www.jcvisuals.ca

ENTRY
1.31m x 3.29m
(4' 4" x 10' 9")

GROUND FLOOR 3.41 m<sup>2</sup>(37 sq ft)

MAIN FLOOR 75.97 m<sup>2</sup>(818 sq ft)

SECOND FLOOR 81.18 m<sup>2</sup>(874 sq ft)