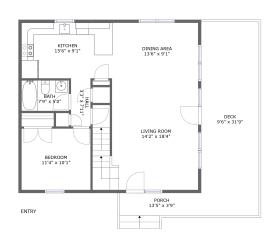

#### **Room Dimensions**

Floor 2 Total sqft: 1217 Living area: 852

| #  | Room name   | Dimensions    | Area (sqft) | Counted as Living Area |
|----|-------------|---------------|-------------|------------------------|
| 5  | Bedroom     | 11'4" x 10'1" | 114 sq. ft  | Yes                    |
| 6  | Bath        | 7'9" x 5'0"   | 39 sq. ft   | Yes                    |
| 7  | Hall        | 3'3" x 7'11"  | 25 sq. ft   | Yes                    |
| 8  | Porch       | 13'5" x 3'9"  | 64 sq. ft   | No                     |
| 9  | Dining Area | 13'6" x 9'1"  | 123 sq. ft  | Yes                    |
| 10 | Deck        | 9'6" x 31'9"  | 301 sq. ft  | No                     |
| 11 | Living Room | 14'2" x 18'4" | 300 sq. ft  | Yes                    |
| 12 | Kitchen     | 15'6" x 9'1"  | 141 sq. ft  | Yes                    |

### 5 Floor 2 - Bedroom

Dimensions: 11'4" x 10'1"

Area: 114 sq. ft

Counted as Living Area:

Yes

Heated: Yes Finished: Yes Enclosed: Yes Contiguous: Yes

6 Floor 2 - Bath

Dimensions: 7'9" x 5'0" Area: 39 sq. ft

Counted as Living Area: Yes

Contiguous: Yes

> Permitted: Yes Wet Space: Yes Addition: No Conversion: No

Heated: Yes

Finished: Yes

Enclosed: Yes

### 7 Floor 2 - Hall

**Dimensions**: 3'3" x 7'11"

Area: 25 sq. ft

Counted as Living Area:

Yes

Heated: Yes Finished: Yes Enclosed: Yes

**Contiguous:** 

Yes

Permitted: Yes Wet Space: No Addition: No Conversion: No

### Floor 2 - Porch

**Dimensions:** 13'5" x 3'9"

Area: 64 sq. ft

Counted as Living Area: No

Finished: Yes Enclosed: No Contiguous: Yes Permitted: Yes Wet Space: No Addition: No Conversion: No

Heated: No

### Floor 2 - Dining Area

**Dimensions**: 13'6" x 9'1" **Area**: 123 sq. ft

Counted as Living Area:

Yes

Heated: Yes Finished: Yes Enclosed: Yes Contiguous:

Yes

Permitted: Yes Wet Space: No Addition: No Conversion: No

#### Floor 2 - Deck

**Dimensions:** 9'6" x 31'9"

Area: 301 sq. ft

Counted as Living Area: No

Heated: No Finished: Yes Enclosed: No Contiguous: Yes Permitted: Yes Wet Space: No Addition: No Conversion: No

### Floor 2 - Living Room

Dimensions: 14'2" x 18'4"

Area: 300 sq. ft

Counted as Living Area:

Yes

Heated: Yes Finished: Yes Enclosed: Yes Contiguous:

Yes

### Floor 2 - Kitchen

Dimensions: 15'6" x 9'1" **Area:** 141 sq. ft

Counted as Living Area:

Yes

Heated: Yes Finished: Yes Enclosed: Yes **Contiguous:** 

Yes

Permitted: Yes Wet Space: No Addition: No Conversion: No