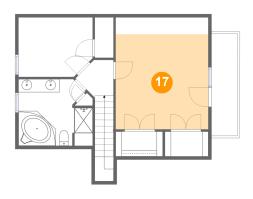

### Floor 3 - Primary Bedroom

Dimensions: 14'2" x 17'0"

Area: 205 sq. ft

Counted as Living Area:

Yes

Heated: Yes Finished: Yes Enclosed: Yes Contiguous:

Yes

18