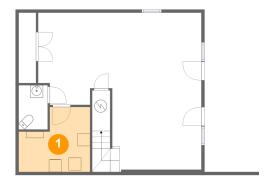

#### **Room Dimensions**

Floor 1 Total sqft: 1052 Living area: 679

| # | Room name       | Dimensions      | Area (sqft) | Counted as Living Area |
|---|-----------------|-----------------|-------------|------------------------|
| 1 | Utility         | 11'4" x 10'3"   | 97 sq. ft   | No                     |
| 2 | Recreation Room | 25'11" x 24'10" | 546 sq. ft  | Yes                    |
| 3 | Wc              | 4'7" x 7'0"     | 32 sq. ft   | Yes                    |
| 4 | Patio           | 10'0" x 26'9"   | 267 sq. ft  | No                     |

### • Floor 1 - Utility

Dimensions: 11'4" x 10'3"

Area: 97 sq. ft

Counted as Living Area: No

Heated: Yes Finished: No Enclosed: Yes Contiguous: Yes Permitted: Yes Wet Space: No Addition: No Conversion: No