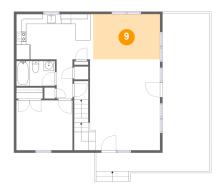

### Floor 2 - Dining Area

**Dimensions**: 13'6" x 9'1" **Area**: 123 sq. ft

Counted as Living Area:

Yes

Heated: Yes Finished: Yes Enclosed: Yes Contiguous:

Yes

Permitted: Yes Wet Space: No Addition: No Conversion: No