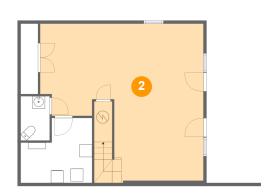

#### **Room Dimensions**

Floor 1 Total sqft: 1052 Living area: 679

| # | Room name       | Dimensions      | Area (sqft) | Counted as Living Area |
|---|-----------------|-----------------|-------------|------------------------|
| 1 | Utility         | 11'4" x 10'3"   | 97 sq. ft   | No                     |
| 2 | Recreation Room | 25'11" x 24'10" | 546 sq. ft  | Yes                    |
| 3 | Wc              | 4'7" x 7'0"     | 32 sq. ft   | Yes                    |
| 4 | Patio           | 10'0" x 26'9"   | 267 sq. ft  | No                     |

### 2 Floor 1 - Recreation Room

Dimensions: 25'11" x 24'10"

Area: 546 sq. ft

Counted as Living Area:

Yes

Heated: Yes Finished: Yes Enclosed: Yes Contiguous:

Yes

3 Floor 1 - Wc