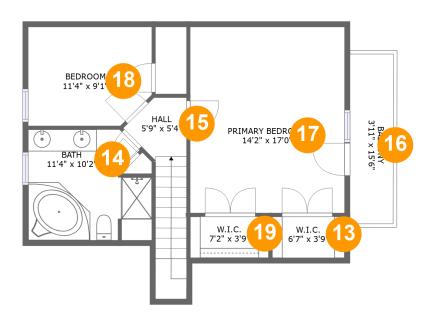

#### **Room Dimensions**

Floor 3 Total sqft: 722 Living area: 474

| #  | Room name       | Dimensions    | Area (sqft) | Counted as Living Area |
|----|-----------------|---------------|-------------|------------------------|
| 13 | W.i.c.          | 6'7" x 3'9"   | 25 sq. ft   | No                     |
| 14 | Bath            | 11'4" x 10'2" | 81 sq. ft   | Yes                    |
| 15 | Hall            | 5'9" x 5'4"   | 61 sq. ft   | Yes                    |
| 16 | Balcony         | 3'11" x 15'6" | 62 sq. ft   | No                     |
| 17 | Primary Bedroom | 14'2" x 17'0" | 205 sq. ft  | Yes                    |
| 18 | Bedroom         | 11'4" x 9'1"  | 70 sq. ft   | Yes                    |
| 19 | W.i.c.          | 7'2" x 3'9"   | 27 sq. ft   | No                     |

### Floor 3 - W.i.c.

**Dimensions:** 6'7" x 3'9"

Area: 25 sq. ft

Counted as Living Area: No

Heated: Yes Finished: Yes Enclosed: Yes Contiguous: Yes Permitted: Yes Wet Space: No Addition: No Conversion: No

### Floor 3 - Bath

Dimensions: 11'4" x 10'2"

Area: 81 sq. ft

Counted as Living Area:

Yes

Heated: Yes Finished: Yes Enclosed: Yes Contiguous:

Yes

### <sup>15</sup> Floor 3 - Hall

Dimensions: 5'9" x 5'4" Area: 61 sq. ft

Counted as Living Area:

Yes

Heated: Yes Finished: Yes Enclosed: Yes Contiguous:

Yes

Permitted: Yes Wet Space: No Addition: No Conversion: No

### 6 Floor 3 - Balcony

**Dimensions:** 3'11" x 15'6"

Area: 62 sq. ft

Counted as Living Area: No

Heated: No Finished: Yes Enclosed: No Contiguous: Yes Permitted: Yes Wet Space: No Addition: No Conversion: No

### Floor 3 - Primary Bedroom

Dimensions: 14'2" x 17'0"

Area: 205 sq. ft

Counted as Living Area:

Yes

Heated: Yes Finished: Yes Enclosed: Yes Contiguous:

Yes

18

#### Floor 3 - Bedroom

Dimensions: 11'4" x 9'1"

Area: 70 sq. ft

**Counted as Living Area:** 

Yes

Heated: Yes Finished: Yes Enclosed: Yes Contiguous:

Yes

Permitted: Yes Wet Space: No Addition: No Conversion: No

### 10 Floor 3 - W.i.c.

Dimensions: 7'2" x 3'9"

Area: 27 sq. ft

Counted as Living Area: No

Heated: Yes Finished: Yes Enclosed: Yes Contiguous: Yes Permitted: Yes Wet Space: No Addition: No Conversion: No