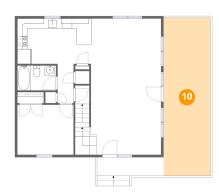

#### Floor 2 - Deck

**Dimensions:** 9'6" x 31'9"

Area: 301 sq. ft

Counted as Living Area: No

Heated: No Finished: Yes Enclosed: No Contiguous: Yes Permitted: Yes Wet Space: No Addition: No Conversion: No