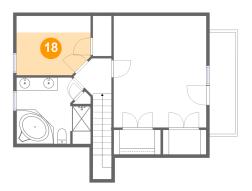

#### Floor 3 - Bedroom

Dimensions: 11'4" x 9'1"

Area: 70 sq. ft

**Counted as Living Area:** 

Yes

Heated: Yes Finished: Yes Enclosed: Yes Contiguous:

Yes

Permitted: Yes Wet Space: No Addition: No Conversion: No