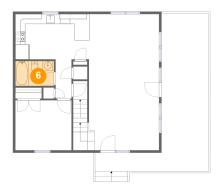

### 5 Floor 2 - Bedroom

Dimensions: 11'4" x 10'1"

Area: 114 sq. ft

Counted as Living Area:

Yes

Heated: Yes Finished: Yes Enclosed: Yes Contiguous: Yes

6 Floor 2 - Bath

Dimensions: 7'9" x 5'0" Area: 39 sq. ft

Counted as Living Area: Yes

Contiguous: Yes

> Permitted: Yes Wet Space: Yes Addition: No Conversion: No

Heated: Yes

Finished: Yes

Enclosed: Yes