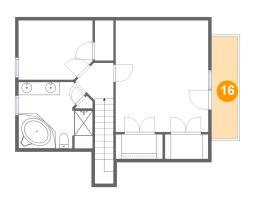

### 6 Floor 3 - Balcony

**Dimensions:** 3'11" x 15'6"

Area: 62 sq. ft

Counted as Living Area: No

Heated: No Finished: Yes Enclosed: No Contiguous: Yes Permitted: Yes Wet Space: No Addition: No Conversion: No