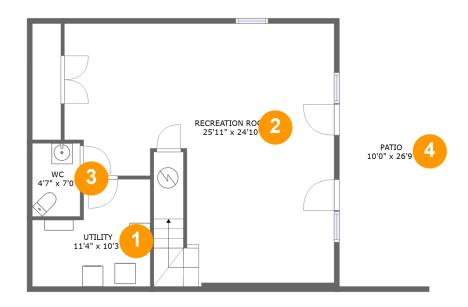

#### **Room Dimensions**

Floor 1 Total sqft: 1052 Living area: 679

| # | Room name       | Dimensions      | Area (sqft) | Counted as Living Area |
|---|-----------------|-----------------|-------------|------------------------|
| 1 | Utility         | 11'4" x 10'3"   | 97 sq. ft   | No                     |
| 2 | Recreation Room | 25'11" x 24'10" | 546 sq. ft  | Yes                    |
| 3 | Wc              | 4'7" x 7'0"     | 32 sq. ft   | Yes                    |
| 4 | Patio           | 10'0" x 26'9"   | 267 sq. ft  | No                     |

### • Floor 1 - Utility

Dimensions: 11'4" x 10'3"

Area: 97 sq. ft

Counted as Living Area: No

Heated: Yes Finished: No Enclosed: Yes Contiguous: Yes Permitted: Yes Wet Space: No Addition: No Conversion: No

### 2 Floor 1 - Recreation Room

Dimensions: 25'11" x 24'10"

Area: 546 sq. ft

Counted as Living Area:

Yes

Heated: Yes Finished: Yes Enclosed: Yes Contiguous:

Yes

3 Floor 1 - Wc

Dimensions: 4'7" x 7'0" Area: 32 sq. ft

Counted as Living Area:

Yes

Heated: Yes Finished: Yes Enclosed: Yes Contiguous:

Yes

Permitted: Yes Wet Space: Yes Addition: No Conversion: No

### 4 Floor 1 - Patio

Dimensions: 10'0" x 26'9"

**Area**: 267 sq. ft

**Counted as Living Area:** No

Heated: No Finished: Yes Enclosed: No Contiguous: Yes Permitted: Yes Wet Space: No Addition: No Conversion: No