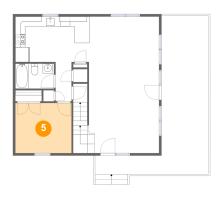

### 5 Floor 2 - Bedroom

Dimensions: 11'4" x 10'1"

Area: 114 sq. ft

Counted as Living Area:

Yes

Heated: Yes Finished: Yes Enclosed: Yes Contiguous: Yes

6 Floor 2 - Bath

Dimensions: 7'9" x 5'0" Area: 39 sq. ft