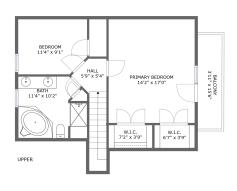

#### **Room Dimensions**

Floor 3 Total sqft: 722 Living area: 474

| #  | Room name       | Dimensions    | Area (sqft) | Counted as Living Area |
|----|-----------------|---------------|-------------|------------------------|
| 13 | W.i.c.          | 6'7" x 3'9"   | 25 sq. ft   | No                     |
| 14 | Bath            | 11'4" x 10'2" | 81 sq. ft   | Yes                    |
| 15 | Hall            | 5'9" x 5'4"   | 61 sq. ft   | Yes                    |
| 16 | Balcony         | 3'11" x 15'6" | 62 sq. ft   | No                     |
| 17 | Primary Bedroom | 14'2" x 17'0" | 205 sq. ft  | Yes                    |
| 18 | Bedroom         | 11'4" x 9'1"  | 70 sq. ft   | Yes                    |
| 19 | W.i.c.          | 7'2" x 3'9"   | 27 sq. ft   | No                     |

### Floor 3 - W.i.c.

**Dimensions:** 6'7" x 3'9"

Area: 25 sq. ft

Counted as Living Area: No

Heated: Yes Finished: Yes Enclosed: Yes Contiguous: Yes Permitted: Yes Wet Space: No Addition: No Conversion: No

### Floor 3 - Bath

Dimensions: 11'4" x 10'2"

Area: 81 sq. ft

Counted as Living Area:

Yes

Heated: Yes Finished: Yes Enclosed: Yes Contiguous:

Yes

### <sup>15</sup> Floor 3 - Hall

Dimensions: 5'9" x 5'4" Area: 61 sq. ft

Counted as Living Area:

Yes

Heated: Yes Finished: Yes Enclosed: Yes Contiguous:

Yes

Permitted: Yes Wet Space: No Addition: No Conversion: No

### 6 Floor 3 - Balcony

**Dimensions:** 3'11" x 15'6"

Area: 62 sq. ft

Counted as Living Area: No

Heated: No Finished: Yes Enclosed: No Contiguous: Yes Permitted: Yes Wet Space: No Addition: No Conversion: No

### Floor 3 - Primary Bedroom

Dimensions: 14'2" x 17'0"

Area: 205 sq. ft

Counted as Living Area:

Yes

Heated: Yes Finished: Yes Enclosed: Yes Contiguous:

Yes

18

#### Floor 3 - Bedroom

Dimensions: 11'4" x 9'1"

Area: 70 sq. ft

**Counted as Living Area:** 

Yes

Heated: Yes Finished: Yes Enclosed: Yes Contiguous:

Yes

Permitted: Yes Wet Space: No Addition: No Conversion: No

### 10 Floor 3 - W.i.c.

Dimensions: 7'2" x 3'9"

Area: 27 sq. ft

Counted as Living Area: No

Heated: Yes Finished: Yes Enclosed: Yes Contiguous: Yes Permitted: Yes Wet Space: No Addition: No Conversion: No