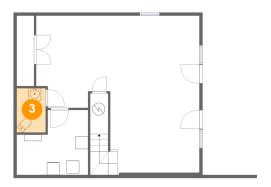

### 2 Floor 1 - Recreation Room

Dimensions: 25'11" x 24'10"

Area: 546 sq. ft

Counted as Living Area:

Yes

Heated: Yes Finished: Yes Enclosed: Yes Contiguous:

Yes

3 Floor 1 - Wc

Dimensions: 4'7" x 7'0" Area: 32 sq. ft

Counted as Living Area:

Yes

Heated: Yes Finished: Yes Enclosed: Yes Contiguous:

Yes

Permitted: Yes Wet Space: Yes Addition: No Conversion: No