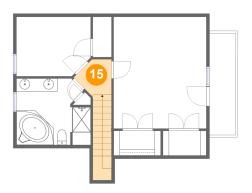

### <sup>15</sup> Floor 3 - Hall

Dimensions: 5'9" x 5'4" Area: 61 sq. ft

Counted as Living Area:

Yes

Heated: Yes Finished: Yes Enclosed: Yes Contiguous:

Yes

Permitted: Yes Wet Space: No Addition: No Conversion: No