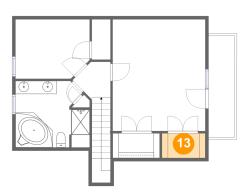

### Floor 3 - W.i.c.

**Dimensions:** 6'7" x 3'9"

Area: 25 sq. ft

Counted as Living Area: No

Heated: Yes Finished: Yes Enclosed: Yes Contiguous: Yes Permitted: Yes Wet Space: No Addition: No Conversion: No