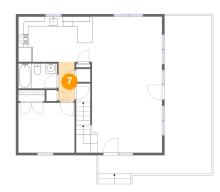

### 7 Floor 2 - Hall

**Dimensions**: 3'3" x 7'11"

Area: 25 sq. ft

Counted as Living Area:

Yes

Heated: Yes Finished: Yes Enclosed: Yes

**Contiguous:** 

Yes

Permitted: Yes Wet Space: No Addition: No Conversion: No