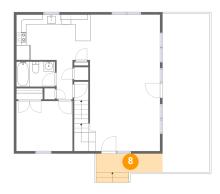

### Floor 2 - Porch

**Dimensions:** 13'5" x 3'9"

Area: 64 sq. ft

Counted as Living Area: No

Finished: Yes Enclosed: No Contiguous: Yes Permitted: Yes Wet Space: No Addition: No Conversion: No

Heated: No