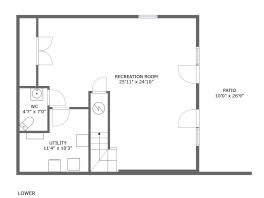

#### **Room Dimensions**

Floor 1 Total sqft: 1052 Living area: 679

| # | Room name       | Dimensions      | Area (sqft) | Counted as Living Area |
|---|-----------------|-----------------|-------------|------------------------|
| 1 | Utility         | 11'4" x 10'3"   | 97 sq. ft   | No                     |
| 2 | Recreation Room | 25'11" x 24'10" | 546 sq. ft  | Yes                    |
| 3 | Wc              | 4'7" x 7'0"     | 32 sq. ft   | Yes                    |
| 4 | Patio           | 10'0" x 26'9"   | 267 sq. ft  | No                     |

### • Floor 1 - Utility

Dimensions: 11'4" x 10'3"

Area: 97 sq. ft

Counted as Living Area: No

Heated: Yes Finished: No Enclosed: Yes Contiguous: Yes Permitted: Yes Wet Space: No Addition: No Conversion: No

### 2 Floor 1 - Recreation Room

Dimensions: 25'11" x 24'10"

Area: 546 sq. ft

Counted as Living Area:

Yes

Heated: Yes Finished: Yes Enclosed: Yes Contiguous:

Yes

3 Floor 1 - Wc

Dimensions: 4'7" x 7'0" Area: 32 sq. ft

Counted as Living Area:

Yes

Heated: Yes Finished: Yes Enclosed: Yes Contiguous:

Yes

Permitted: Yes Wet Space: Yes Addition: No Conversion: No

### 4 Floor 1 - Patio

Dimensions: 10'0" x 26'9"

**Area**: 267 sq. ft

**Counted as Living Area:** No

Heated: No Finished: Yes Enclosed: No Contiguous: Yes Permitted: Yes Wet Space: No Addition: No Conversion: No