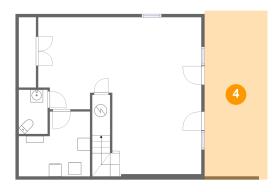

### 4 Floor 1 - Patio

Dimensions: 10'0" x 26'9"

**Area**: 267 sq. ft

**Counted as Living Area:** No

Heated: No Finished: Yes Enclosed: No Contiguous: Yes Permitted: Yes Wet Space: No Addition: No Conversion: No