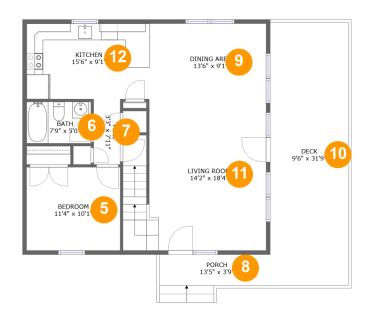

#### **Room Dimensions**

Floor 2 Total sqft: 1217 Living area: 852

| #  | Room name   | Dimensions    | Area (sqft) | Counted as Living Area |
|----|-------------|---------------|-------------|------------------------|
| 5  | Bedroom     | 11'4" x 10'1" | 114 sq. ft  | Yes                    |
| 6  | Bath        | 7'9" x 5'0"   | 39 sq. ft   | Yes                    |
| 7  | Hall        | 3'3" x 7'11"  | 25 sq. ft   | Yes                    |
| 8  | Porch       | 13'5" x 3'9"  | 64 sq. ft   | No                     |
| 9  | Dining Area | 13'6" x 9'1"  | 123 sq. ft  | Yes                    |
| 10 | Deck        | 9'6" x 31'9"  | 301 sq. ft  | No                     |
| 11 | Living Room | 14'2" x 18'4" | 300 sq. ft  | Yes                    |
| 12 | Kitchen     | 15'6" x 9'1"  | 141 sq. ft  | Yes                    |

### 5 Floor 2 - Bedroom

Dimensions: 11'4" x 10'1"

Area: 114 sq. ft

Counted as Living Area:

Yes

Heated: Yes Finished: Yes Enclosed: Yes Contiguous: Yes

6 Floor 2 - Bath

Dimensions: 7'9" x 5'0" Area: 39 sq. ft

Counted as Living Area: Yes

Contiguous: Yes

> Permitted: Yes Wet Space: Yes Addition: No Conversion: No

Heated: Yes

Finished: Yes

Enclosed: Yes

### 7 Floor 2 - Hall

**Dimensions**: 3'3" x 7'11"

Area: 25 sq. ft

Counted as Living Area:

Yes

Heated: Yes Finished: Yes Enclosed: Yes

**Contiguous:** 

Yes

Permitted: Yes Wet Space: No Addition: No Conversion: No

### Floor 2 - Porch

**Dimensions:** 13'5" x 3'9"

Area: 64 sq. ft

Counted as Living Area: No

Finished: Yes Enclosed: No Contiguous: Yes Permitted: Yes Wet Space: No Addition: No Conversion: No

Heated: No

### Floor 2 - Dining Area

**Dimensions**: 13'6" x 9'1" **Area**: 123 sq. ft

Counted as Living Area:

Yes

Heated: Yes Finished: Yes Enclosed: Yes Contiguous:

Yes

Permitted: Yes Wet Space: No Addition: No Conversion: No

#### Floor 2 - Deck

**Dimensions:** 9'6" x 31'9"

Area: 301 sq. ft

Counted as Living Area: No

Heated: No Finished: Yes Enclosed: No Contiguous: Yes Permitted: Yes Wet Space: No Addition: No Conversion: No

### Floor 2 - Living Room

Dimensions: 14'2" x 18'4"

Area: 300 sq. ft

Counted as Living Area:

Yes

Heated: Yes Finished: Yes Enclosed: Yes Contiguous:

Yes

### Floor 2 - Kitchen

Dimensions: 15'6" x 9'1" **Area:** 141 sq. ft

Counted as Living Area:

Yes

Heated: Yes Finished: Yes Enclosed: Yes **Contiguous:** 

Yes

Permitted: Yes Wet Space: No Addition: No Conversion: No