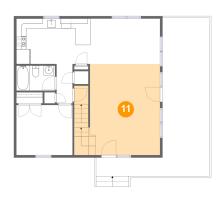

### Floor 2 - Living Room

Dimensions: 14'2" x 18'4"

Area: 300 sq. ft

Counted as Living Area:

Yes

Heated: Yes Finished: Yes Enclosed: Yes Contiguous:

Yes