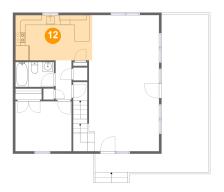

### Floor 2 - Kitchen

Dimensions: 15'6" x 9'1" **Area:** 141 sq. ft

Counted as Living Area:

Yes

Heated: Yes Finished: Yes Enclosed: Yes **Contiguous:** 

Yes

Permitted: Yes Wet Space: No Addition: No Conversion: No