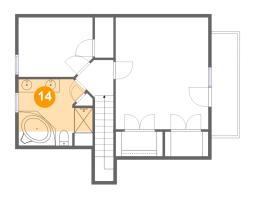

### Floor 3 - Bath

Dimensions: 11'4" x 10'2"

Area: 81 sq. ft

Counted as Living Area:

Yes

Heated: Yes Finished: Yes Enclosed: Yes Contiguous:

Yes