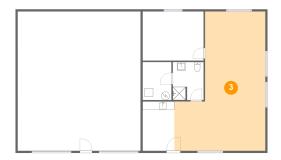

## 3 Floor 1 - Room

**Dimensions:** 21'7" x 33'1"

**Area:** 559 sq. ft

Counted as living area: Yes

Heated: Yes Finished: Yes Enclosed: Yes Contiguous: Yes Permitted: Yes Wet space: No Addition: No Conversion: No