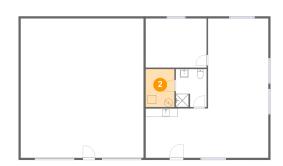

## 2 Floor 1 - Room

**Dimensions:** 6'10" x 9'0"

Area: 62 sq. ft

Counted as living area: No

Heated: No Finished: No Enclosed: Yes Contiguous: Yes Permitted: Yes Wet space: No Addition: No Conversion: No