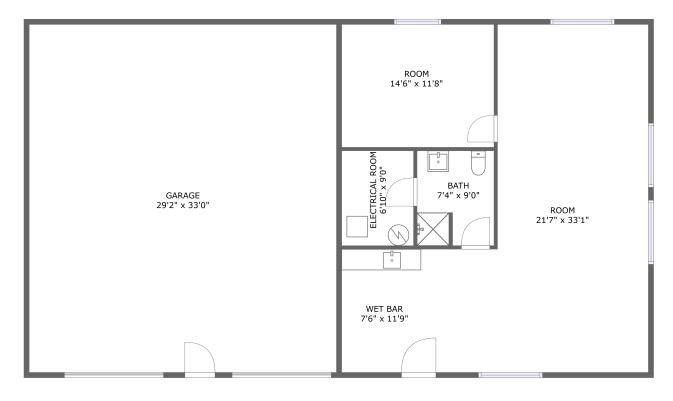

FLOOR 1

#### **Room dimensions**

Floor 1 Total sqft: 2039 Living area: 961

| # |        | Dimensions    | sqft       | Counted as living area |
|---|--------|---------------|------------|------------------------|
| 1 | Garage | 29'2" x 33'0" | 965 sq. ft | No                     |
| 2 | Room   | 6'10" x 9'0"  | 62 sq. ft  | No                     |
| 3 | Room   | 21'7" x 33'1" | 559 sq. ft | Yes                    |
| 4 | Bath   | 7'4" x 9'0"   | 65 sq. ft  | Yes                    |
| 5 | Bar    | 7'6" x 11'9"  | 88 sq. ft  | Yes                    |
| 6 | Room   | 14'6" x 11'8" | 169 sq. ft | Yes                    |