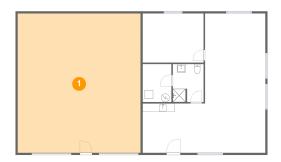

## Floor 1 - Garage

**Dimensions:** 29'2" x 33'0"

**Area:** 965 sq. ft

Counted as living area: No

Heated: No Finished: No Enclosed: Yes Contiguous: Yes Permitted: Yes Wet space: No Addition: No Conversion: No