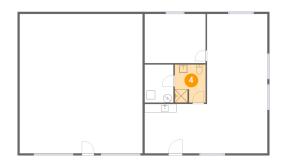

## 4 Floor 1 - Bath

Dimensions: 7'4" x 9'0"

Area: 65 sq. ft

Counted as living area: Yes

Heated: Yes Finished: Yes Enclosed: Yes Contiguous: Yes Permitted: Yes Wet space: Yes Addition: No Conversion: No