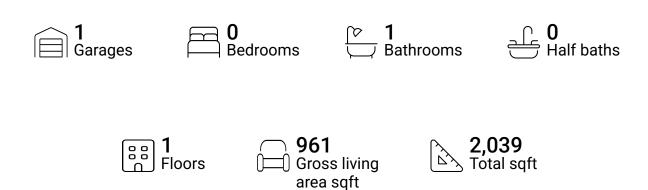

FLOOR 1

#### **Property summary**







#### **Room dimensions**

Floor 1 Total sqft: 2039 Living area: 961

| # |        | Dimensions    | sqft       | Counted as living area |
|---|--------|---------------|------------|------------------------|
| 1 | Garage | 29'2" x 33'0" | 965 sq. ft | No                     |
| 2 | Room   | 6'10" x 9'0"  | 62 sq. ft  | No                     |
| 3 | Room   | 21'7" x 33'1" | 559 sq. ft | Yes                    |
| 4 | Bath   | 7'4" x 9'0"   | 65 sq. ft  | Yes                    |
| 5 | Bar    | 7'6" x 11'9"  | 88 sq. ft  | Yes                    |
| 6 | Room   | 14'6" x 11'8" | 169 sq. ft | Yes                    |



## Floor 1 - Garage



**Dimensions:** 29'2" x 33'0"

**Area:** 965 sq. ft

Counted as living area: No

Heated: No Finished: No Enclosed: Yes Contiguous: Yes Permitted: Y