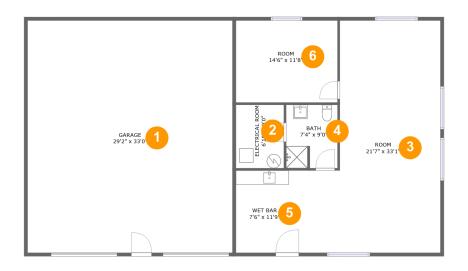

#### **Room dimensions**

Floor 1 Total sqft: 2039 Living area: 961

| # |        | Dimensions    | sqft       | Counted as living area |
|---|--------|---------------|------------|------------------------|
| 1 | Garage | 29'2" x 33'0" | 965 sq. ft | No                     |
| 2 | Room   | 6'10" x 9'0"  | 62 sq. ft  | No                     |
| 3 | Room   | 21'7" x 33'1" | 559 sq. ft | Yes                    |
| 4 | Bath   | 7'4" x 9'0"   | 65 sq. ft  | Yes                    |
| 5 | Bar    | 7'6" x 11'9"  | 88 sq. ft  | Yes                    |
| 6 | Room   | 14'6" x 11'8" | 169 sq. ft | Yes                    |

## Floor 1 - Garage

**Dimensions:** 29'2" x 33'0"

**Area:** 965 sq. ft

Counted as living area: No

Heated: No Finished: No Enclosed: Yes Contiguous: Yes Permitted: Yes Wet space: No Addition: No Conversion: No

## 2 Floor 1 - Room

**Dimensions:** 6'10" x 9'0"

Area: 62 sq. ft

Counted as living area: No

Heated: No Finished: No Enclosed: Yes Contiguous: Yes Permitted: Yes Wet space: No Addition: No Conversion: No

## 3 Floor 1 - Room

**Dimensions:** 21'7" x 33'1"

**Area:** 559 sq. ft

Counted as living area: Yes

Heated: Yes Finished: Yes Enclosed: Yes Contiguous: Yes Permitted: Yes Wet space: No Addition: No Conversion: No

## 4 Floor 1 - Bath

Dimensions: 7'4" x 9'0"

Area: 65 sq. ft

Counted as living area: Yes

Heated: Yes Finished: Yes Enclosed: Yes Contiguous: Yes Permitted: Yes Wet space: Yes Addition: No Conversion: No

#### Floor 1 - Bar

**Dimensions:** 7'6" x 11'9"

Area: 88 sq. ft

Counted as living area: Yes

Heated: Yes Finished: Yes Enclosed: Yes Contiguous: Yes Permitted: Yes Wet space: No Addition: No Conversion: No

#### Floor 1 - Room

Dimensions: 14'6" x 11'8" **Area:** 169 sq. ft

Counted as living area: Yes

Heated: Yes Finished: Yes Enclosed: Yes Contiguous: Yes Permitted: Yes Wet space: No Addition: No Conversion: No