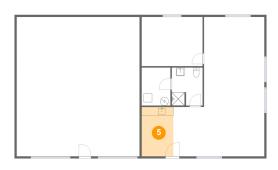

#### Floor 1 - Bar

**Dimensions:** 7'6" x 11'9"

Area: 88 sq. ft

Counted as living area: Yes

Heated: Yes Finished: Yes Enclosed: Yes Contiguous: Yes Permitted: Yes Wet space: No Addition: No Conversion: No