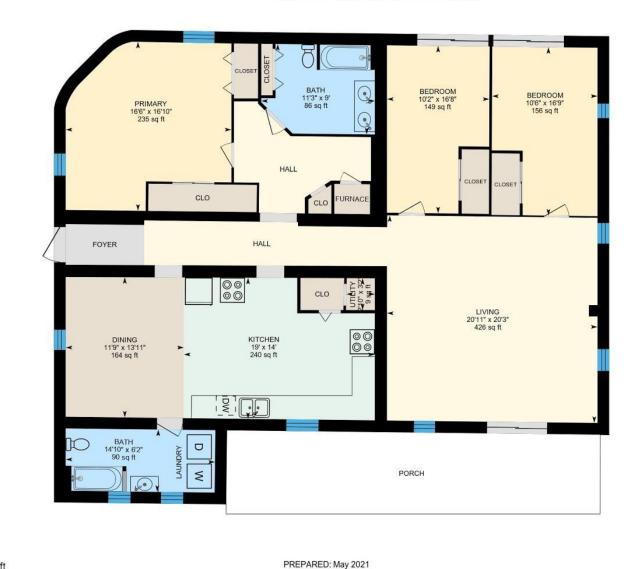

8

ft

0

4

Main Floor Total Exterior Area 2293.54 sq ft

#### **Room Measurements**

Only major rooms are listed. Some listed rooms may be excluded from total interior floor area (e.g. garage). Room dimensions are largest length and width; parts of room may be smaller. Room area is not always equal to product of length and width.

### MAIN FLOOR

Bath: 9' x 11'3" (9' x 11.3') | 86 sq ft Bath: 6'2" x 14'10" (6.2' x 14.8') | 90 sq ft Bedroom: 16'9" x 10'6" (16.7' x 10.5') | 156 sq ft Bedroom: 16'8" x 10'2" (16.7' x 10.2') | 149 sq ft Dining: 13'11" x 11'9" (13.9' x 11.7') | 164 sq ft Kitchen: 14' x 19' (14' x 19') | 240 sq ft Living: 20'3" x 20'11" (20.3' x 20.9') | 426 sq ft Primary: 16'10" x 16'6" (16.8' x 16.5') | 235 sq ft Utility: 3'2" x 2'10" (3.2' x 2.8') | 9 sq ft

#### **Floor Area Information**

Floor areas include footprint area of interior walls. All displayed floor areas are rounded to two decimal places. Total area is computed before rounding and may not equal to sum of displayed floor areas.

## MAIN FLOOR

Interior Area: 2064.81 sq ft Perimeter Wall Length: 196 ft Perimeter Wall Thickness: 14.0 in Exterior Area: 2293.54 sq ft Total Above Grade Floor Area Main Building Exterior: 2293.54 sq ft