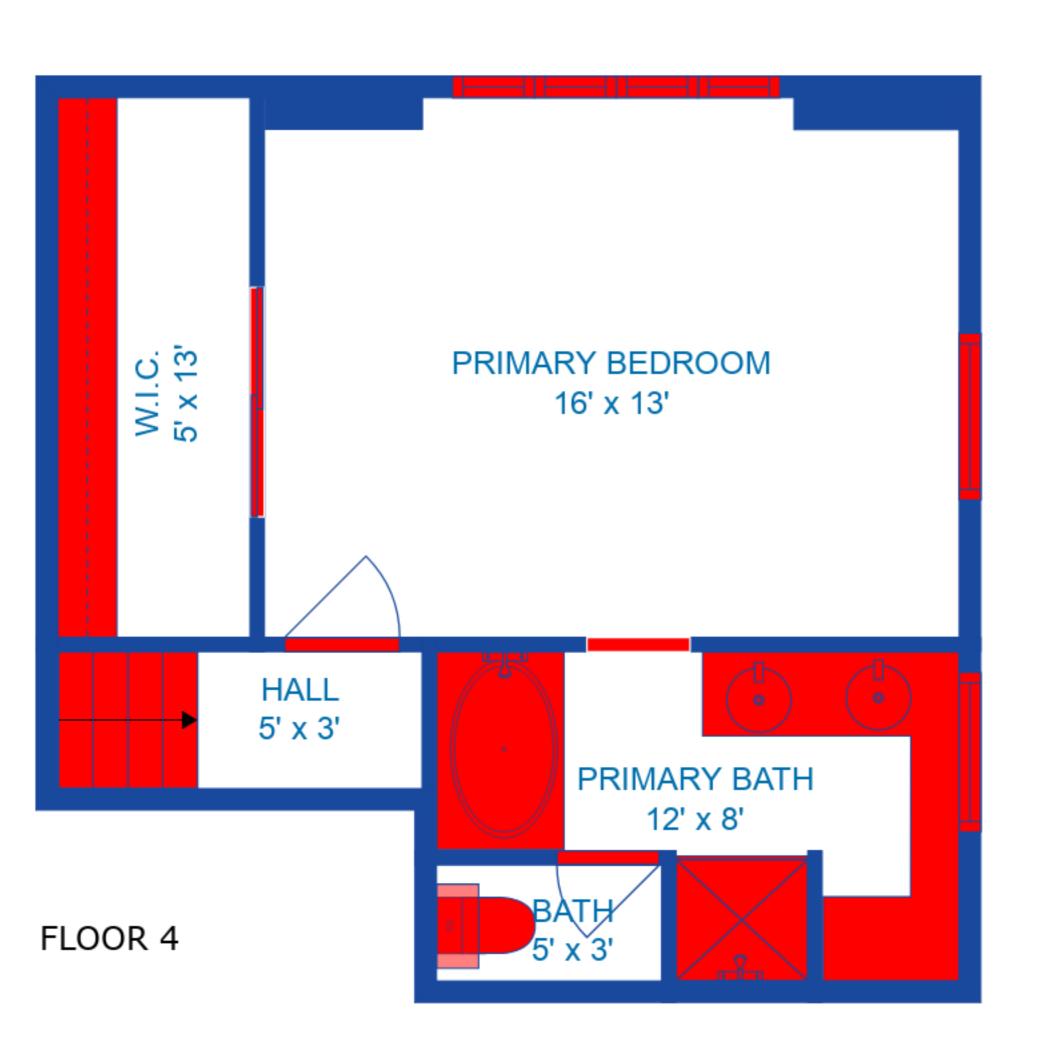

BELOW GROUND: 98 sq. ft, FLOOR 2: 862 sq. ft, FLOOR 3: 415 sq. ft, FLOOR 4: 396 sq. ft

EXCLUDED AREAS: UTILITY: 63 sq. ft, BASEMENT: 371 sq. ft, GARAGE: 374 sq. ft,

FIREPLACE: 12 sq. ft

WALLS: 235 sq. ft

TOTAL: 1771 sq. ft

BELOW GROUND: 98 sq. ft, FLOOR 2: 862 sq. ft, FLOOR 3: 415 sq. ft, FLOOR 4: 396 sq. ft

EXCLUDED AREAS: UTILITY: 63 sq. ft, BASEMENT: 371 sq. ft, GARAGE: 374 sq. ft,

FIREPLACE: 12 sq. ft WALLS: 235 sq. ft

## TOTAL: 1771 sq. ft

BELOW GROUND: 98 sq. ft, FLOOR 2: 862 sq. ft, FLOOR 3: 415 sq. ft, FLOOR 4: 396 sq. ft EXCLUDED AREAS: UTILITY: 63 sq. ft, BASEMENT: 371 sq. ft, GARAGE: 374 sq. ft, FIREPLACE: 12 sq. ft

WALLS: 235 sq. ft