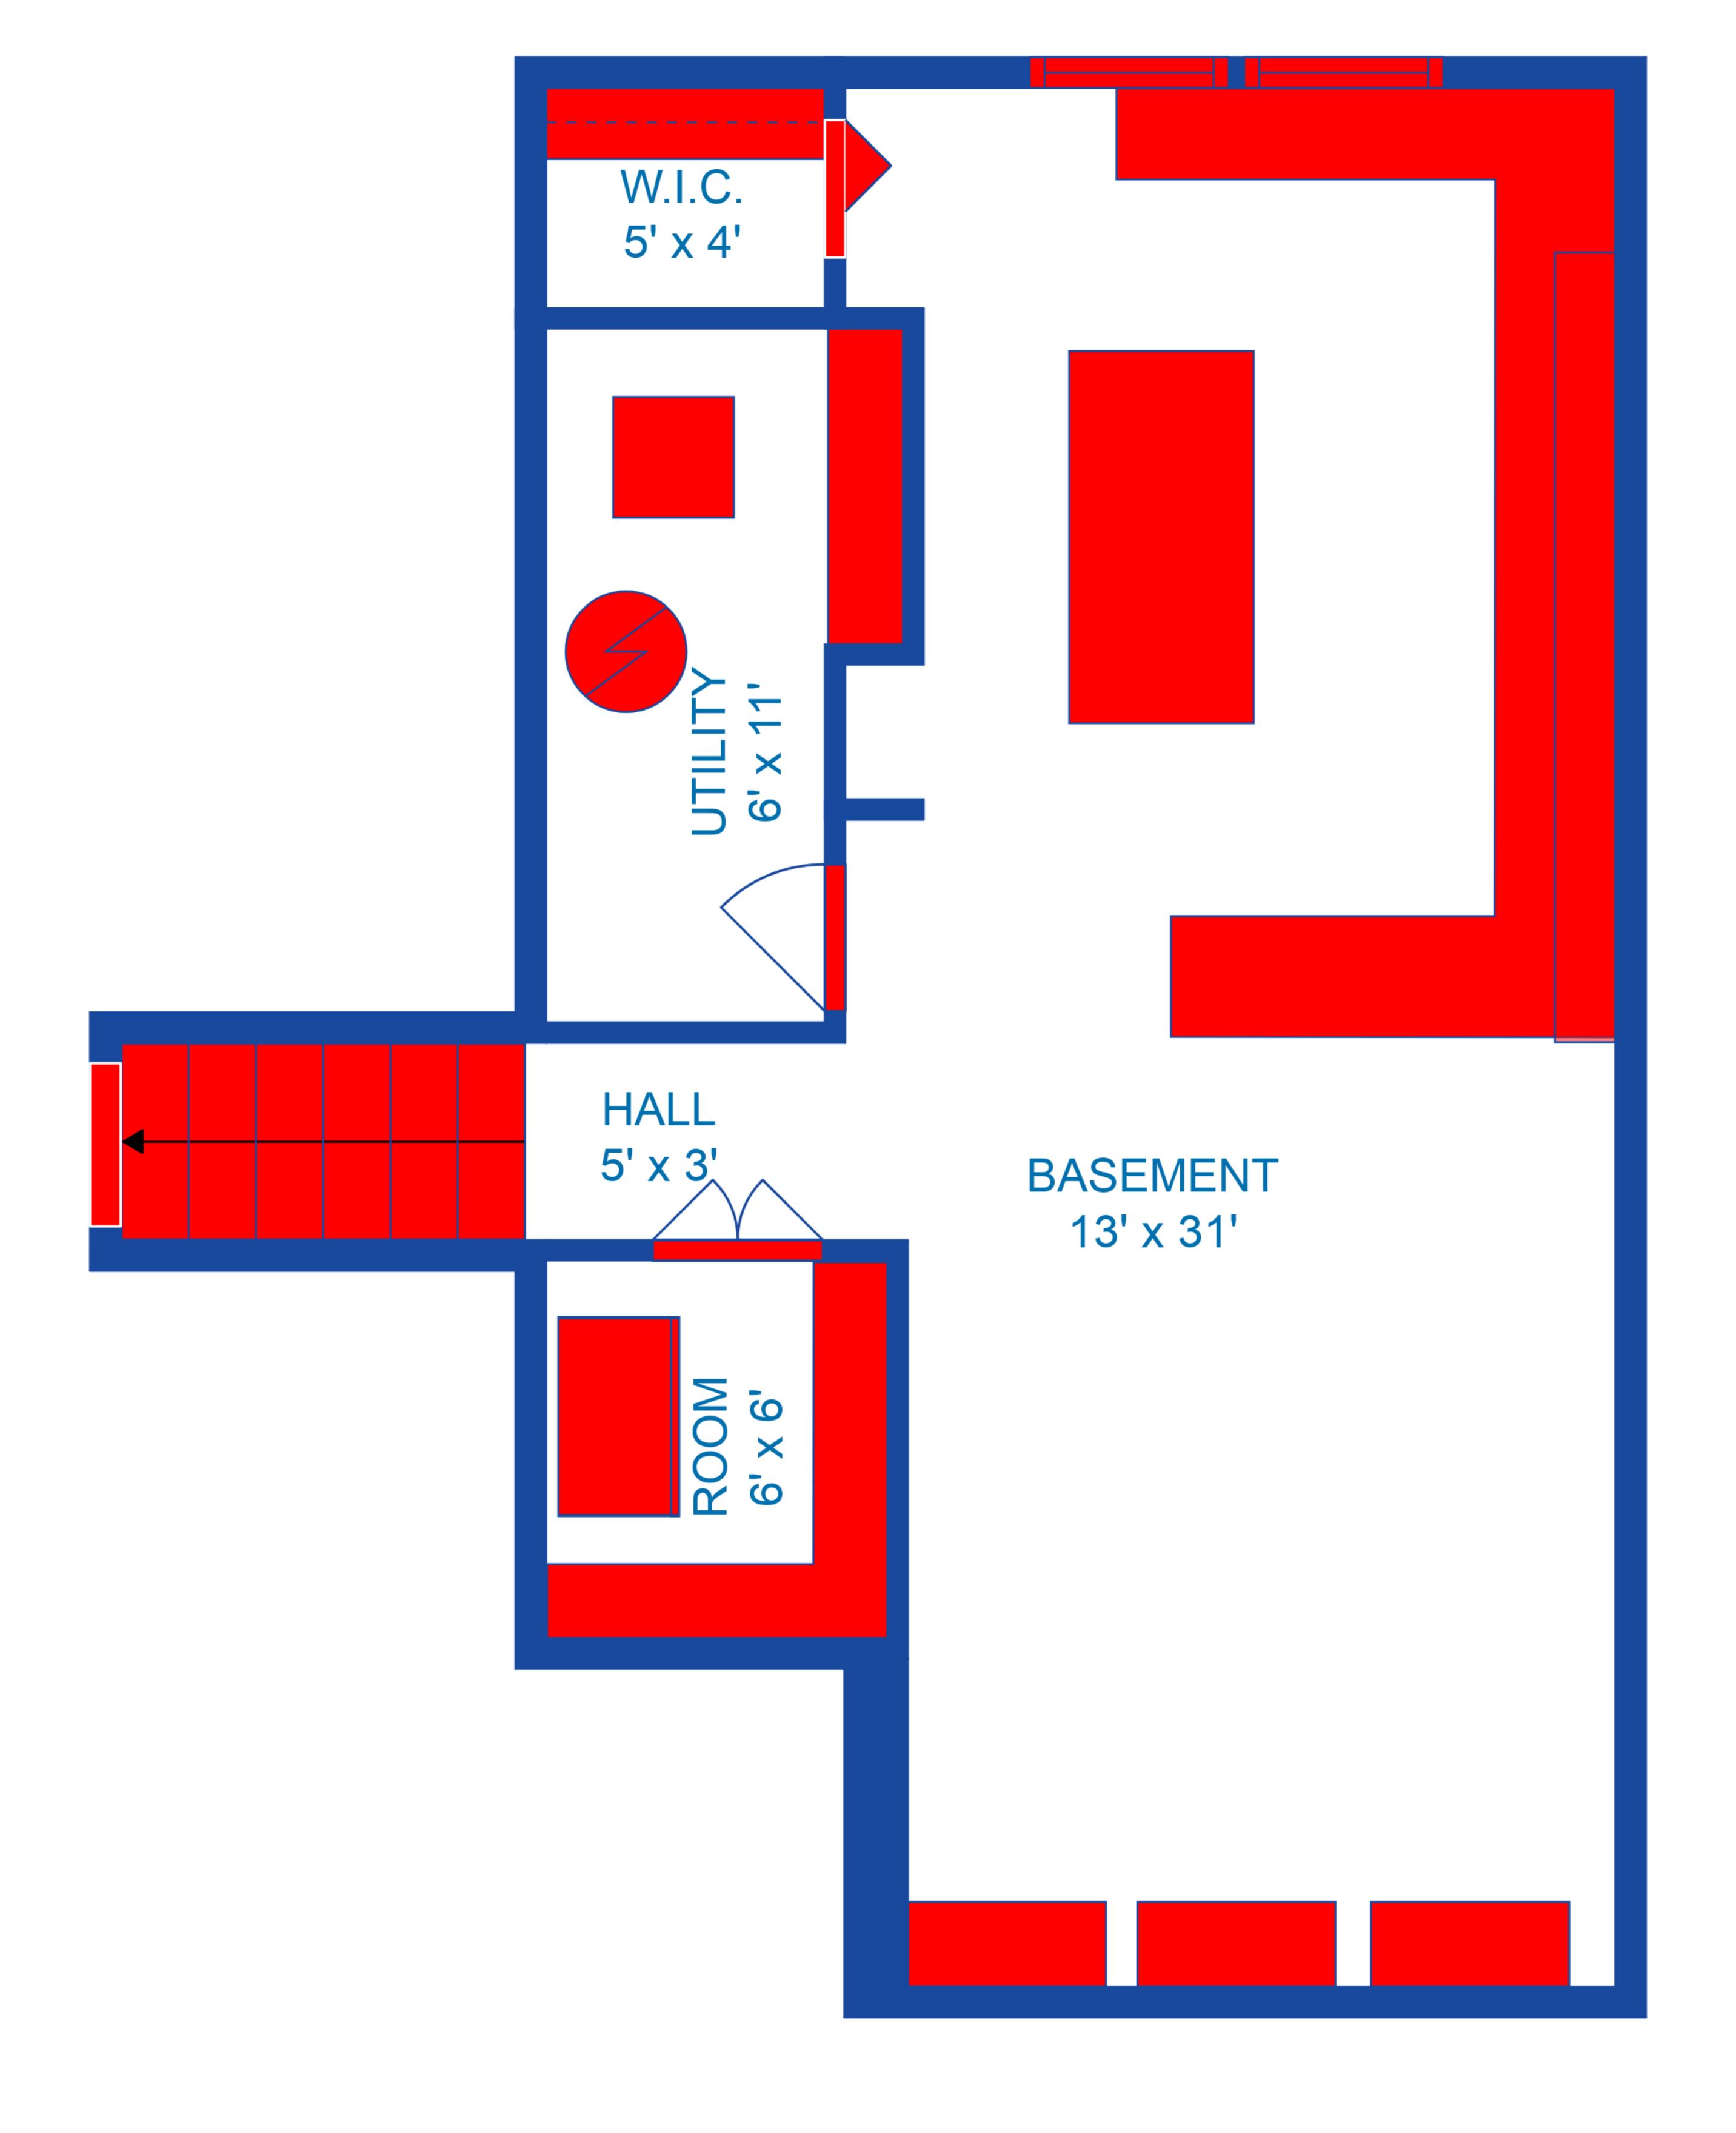

BELOW GROUND: 98 sq. ft, FLOOR 2: 862 sq. ft, FLOOR 3: 415 sq. ft, FLOOR 4: 396 sq. ft

EXCLUDED AREAS: UTILITY: 63 sq. ft, BASEMENT: 371 sq. ft, GARAGE: 374 sq. ft,

FIREPLACE: 12 sq. ft

WALLS: 235 sq. ft

TOTAL: 1771 sq. ft

BELOW GROUND: 98 sq. ft, FLOOR 2: 862 sq. ft, FLOOR 3: 415 sq. ft, FLOOR 4: 396 sq. ft

EXCLUDED AREAS: UTILITY: 63 sq. ft, BASEMENT: 371 sq. ft, GARAGE: 374 sq. ft,

FIREPLACE: 12 sq. ft WALLS: 235 sq. ft

## TOTAL: 1771 sq. ft

BELOW GROUND: 98 sq. ft, FLOOR 2: 862 sq. ft, FLOOR 3: 415 sq. ft, FLOOR 4: 396 sq. ft EXCLUDED AREAS: UTILITY: 63 sq. ft, BASEMENT: 371 sq. ft, GARAGE: 374 sq. ft, FIREPLACE: 12 sq. ft

WALLS: 235 sq. ft