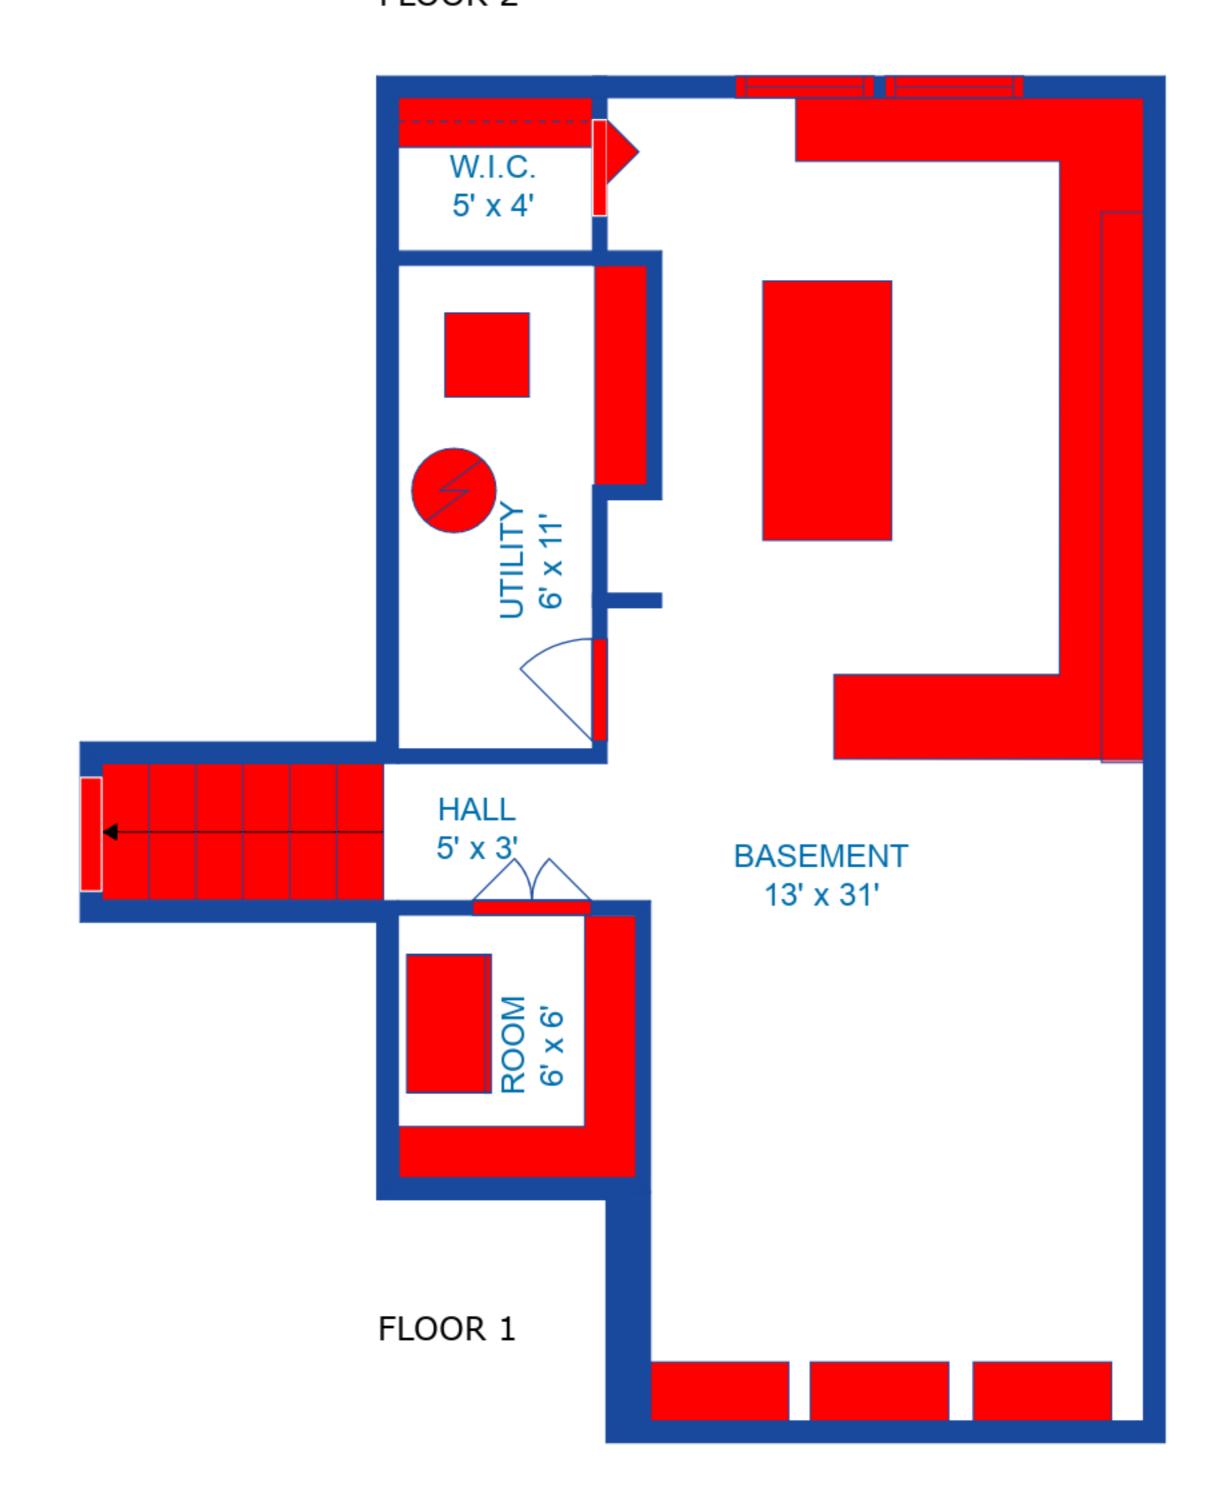

EMENT: 371 sq. ft, GARAGE: 374 sq. ft,

FIREPLACE: 12 sq. ft

WALLS: 235 sq. ft







TOTAL: 1771 sq. ft

BELOW GROUND: 98 sq. ft, FLOOR 2: 862 sq. ft, FLOOR 3: 415 sq. ft, FLOOR 4: 396 sq. ft

EXCLUDED AREAS: UTILITY: 63 sq. ft, BASEMENT: 371 sq. ft, GARAGE: 374 sq. ft,

FIREPLACE: 12 sq. ft WALLS: 235 sq. ft





TOTAL: 1771 sq. ft

BELOW GROUND: 98 sq. ft, FLOOR 2: 862 sq. ft, FLOOR 3: 415 sq. ft, FLOOR 4: 396 sq. ft

EXCLUDED AREAS: UTILITY: 63 sq. ft, BASEMENT: 371 sq. ft, GARAGE: 374 sq. ft,

FIREPLACE: 12 sq. ft WALLS: 235 sq. ft





TOTAL: 1771 sq. ft

BELOW GROUND: 98 sq. ft, FLOOR 2: 862 sq. ft, FLOOR 3: 415 sq. ft, FLOOR 4: 396 sq. ft

EXCLUDED AREAS: UTILITY: 63 sq. ft, BASEMENT: 371 sq. ft, GARAGE: 374 sq. ft,

FIREPLACE: 12 sq. ft WALLS: 235 sq. ft







FLOOR 3

FLOOR 2







## TOTAL: 1771 sq. ft

BELOW GROUND: 98 sq. ft, FLOOR 2: 862 sq. ft, FLOOR 3: 415 sq. ft, FLOOR 4: 396 sq. ft EXCLUDED AREAS: UTILITY: 63 sq. ft, BASEMENT: 371 sq. ft, GARAGE: 374 sq. ft, FIREPLACE: 12 sq. ft

WALLS: 235 sq. ft