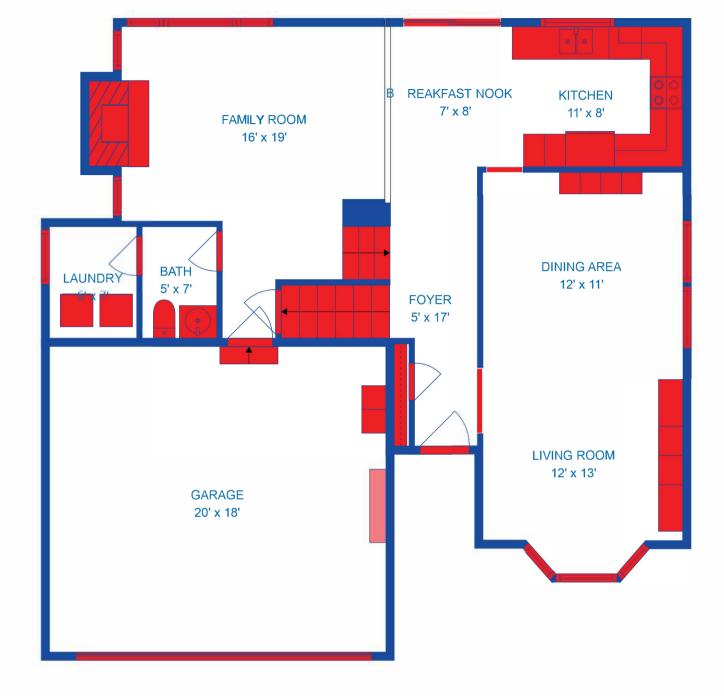

BELOW GROUND: 98 sq. ft, FLOOR 2: 862 sq. ft, FLOOR 3: 415 sq. ft, FLOOR 4: 396 sq. ft

EXCLUDED AREAS: UTILITY: 63 sq. ft, BASEMENT: 371 sq. ft, GARAGE: 374 sq. ft,

FIREPLACE: 12 sq. ft

WALLS: 235 sq. ft

TOTAL: 1771 sq. ft

BELOW GROUND: 98 sq. ft, FLOOR 2: 862 sq. ft, FLOOR 3: 415 sq. ft, FLOOR 4: 396 sq. ft

EXCLUDED AREAS: UTILITY: 63 sq. ft, BASEMENT: 371 sq. ft, GARAGE: 374 sq. ft,

FIREPLACE: 12 sq. ft WALLS: 235 sq. ft

## TOTAL: 1771 sq. ft

BELOW GROUND: 98 sq. ft, FLOOR 2: 862 sq. ft, FLOOR 3: 415 sq. ft, FLOOR 4: 396 sq. ft EXCLUDED AREAS: UTILITY: 63 sq. ft, BASEMENT: 371 sq. ft, GARAGE: 374 sq. ft, FIREPLACE: 12 sq. ft

WALLS: 235 sq. ft