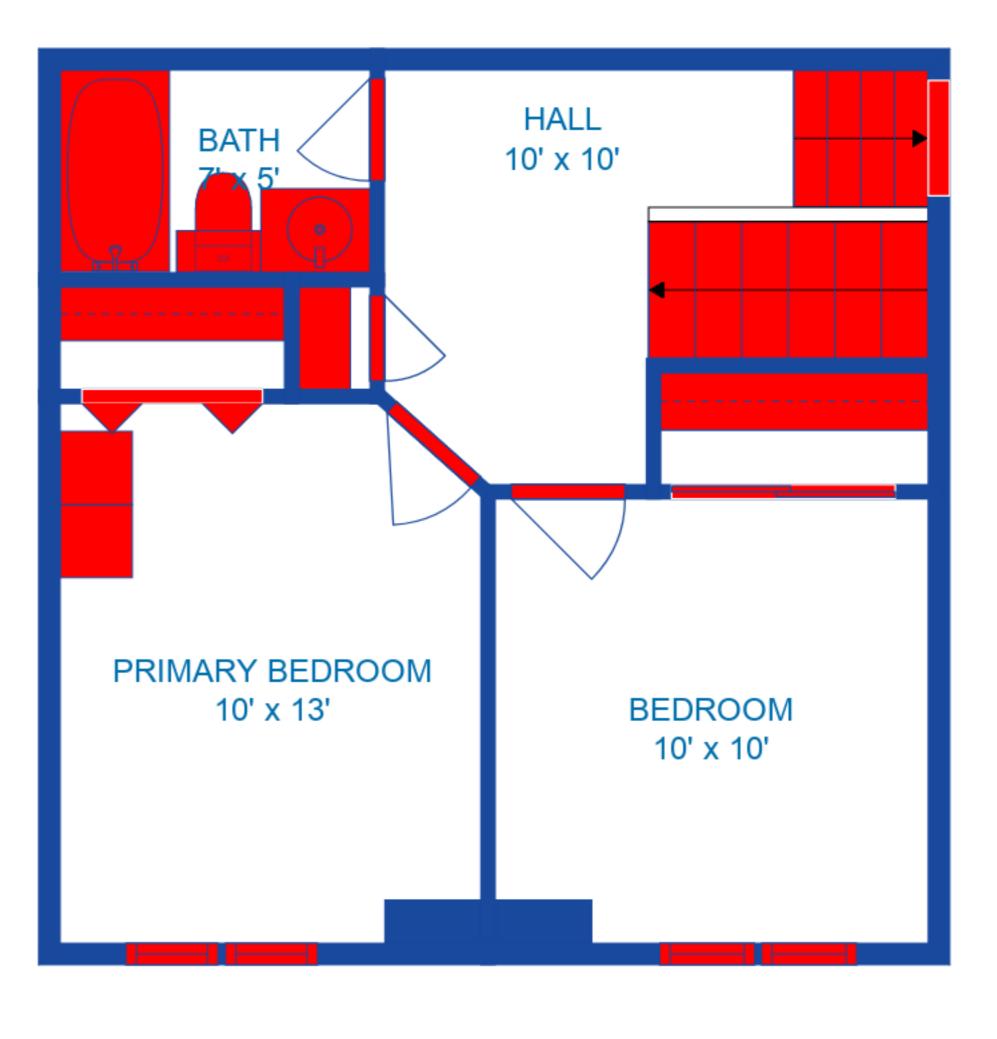

LITY: 63 sq. ft, BASEMENT: 371 sq. ft, GARAGE: 374 sq. ft,

FIREPLACE: 12 sq. ft

WALLS: 235 sq. ft







TOTAL: 1771 sq. ft

BELOW GROUND: 98 sq. ft, FLOOR 2: 862 sq. ft, FLOOR 3: 415 sq. ft, FLOOR 4: 396 sq. ft

EXCLUDED AREAS: UTILITY: 63 sq. ft, BASEMENT: 371 sq. ft, GARAGE: 374 sq. ft,

FIREPLACE: 12 sq. ft WALLS: 235 sq. ft





TOTAL: 1771 sq. ft

BELOW GROUND: 98 sq. ft, FLOOR 2: 862 sq. ft, FLOOR 3: 415 sq. ft, FLOOR 4: 396 sq. ft

EXCLUDED AREAS: UTILITY: 63 sq. ft, BASEMENT: 371 sq. ft, GARAGE: 374 sq. ft,

FIREPLACE: 12 sq. ft WALLS: 235 sq. ft





TOTAL: 1771 sq. ft

BELOW GROUND: 98 sq. ft, FLOOR 2: 862 sq. ft, FLOOR 3: 415 sq. ft, FLOOR 4: 396 sq. ft

EXCLUDED AREAS: UTILITY: 63 sq. ft, BASEMENT: 371 sq. ft, GARAGE: 374 sq. ft,

FIREPLACE: 12 sq. ft WALLS: 235 sq. ft







FLOOR 3

FLOOR 2







## TOTAL: 1771 sq. ft

BELOW GROUND: 98 sq. ft, FLOOR 2: 862 sq. ft, FLOOR 3: 415 sq. ft, FLOOR 4: 396 sq. ft EXCLUDED AREAS: UTILITY: 63 sq. ft, BASEMENT: 371 sq. ft, GARAGE: 374 sq. ft, FIREPLACE: 12 sq. ft

WALLS: 235 sq. ft