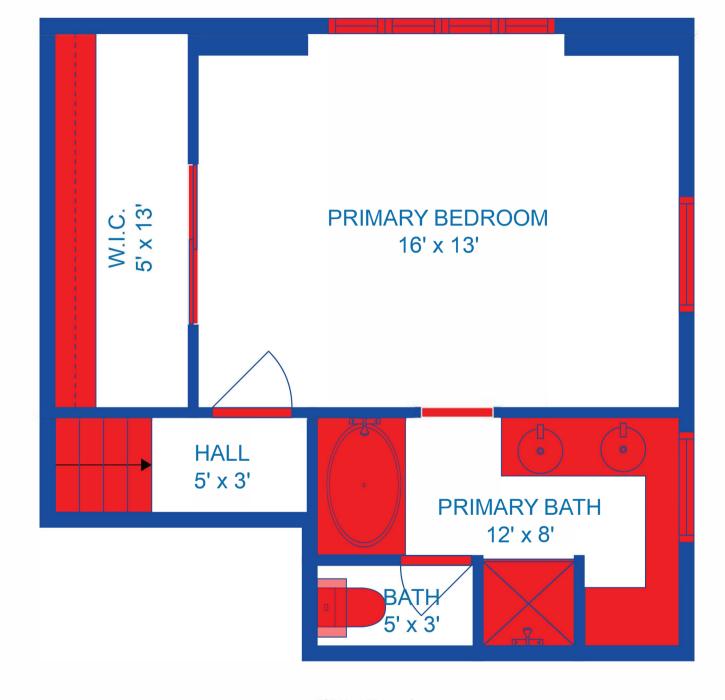

BELOW GROUND: 98 sq. ft, FLOOR 2: 862 sq. ft, FLOOR 3: 415 sq. ft, FLOOR 4: 396 sq. ft

EXCLUDED AREAS: UTILITY: 63 sq. ft, BASEMENT: 371 sq. ft, GARAGE: 374 sq. ft,

FIREPLACE: 12 sq. ft

WALLS: 235 sq. ft

TOTAL: 1771 sq. ft

BELOW GROUND: 98 sq. ft, FLOOR 2: 862 sq. ft, FLOOR 3: 415 sq. ft, FLOOR 4: 396 sq. ft

EXCLUDED AREAS: UTILITY: 63 sq. ft, BASEMENT: 371 sq. ft, GARAGE: 374 sq. ft,

FIREPLACE: 12 sq. ft WALLS: 235 sq. ft

## TOTAL: 1771 sq. ft

BELOW GROUND: 98 sq. ft, FLOOR 2: 862 sq. ft, FLOOR 3: 415 sq. ft, FLOOR 4: 396 sq. ft EXCLUDED AREAS: UTILITY: 63 sq. ft, BASEMENT: 371 sq. ft, GARAGE: 374 sq. ft, FIREPLACE: 12 sq. ft

WALLS: 235 sq. ft