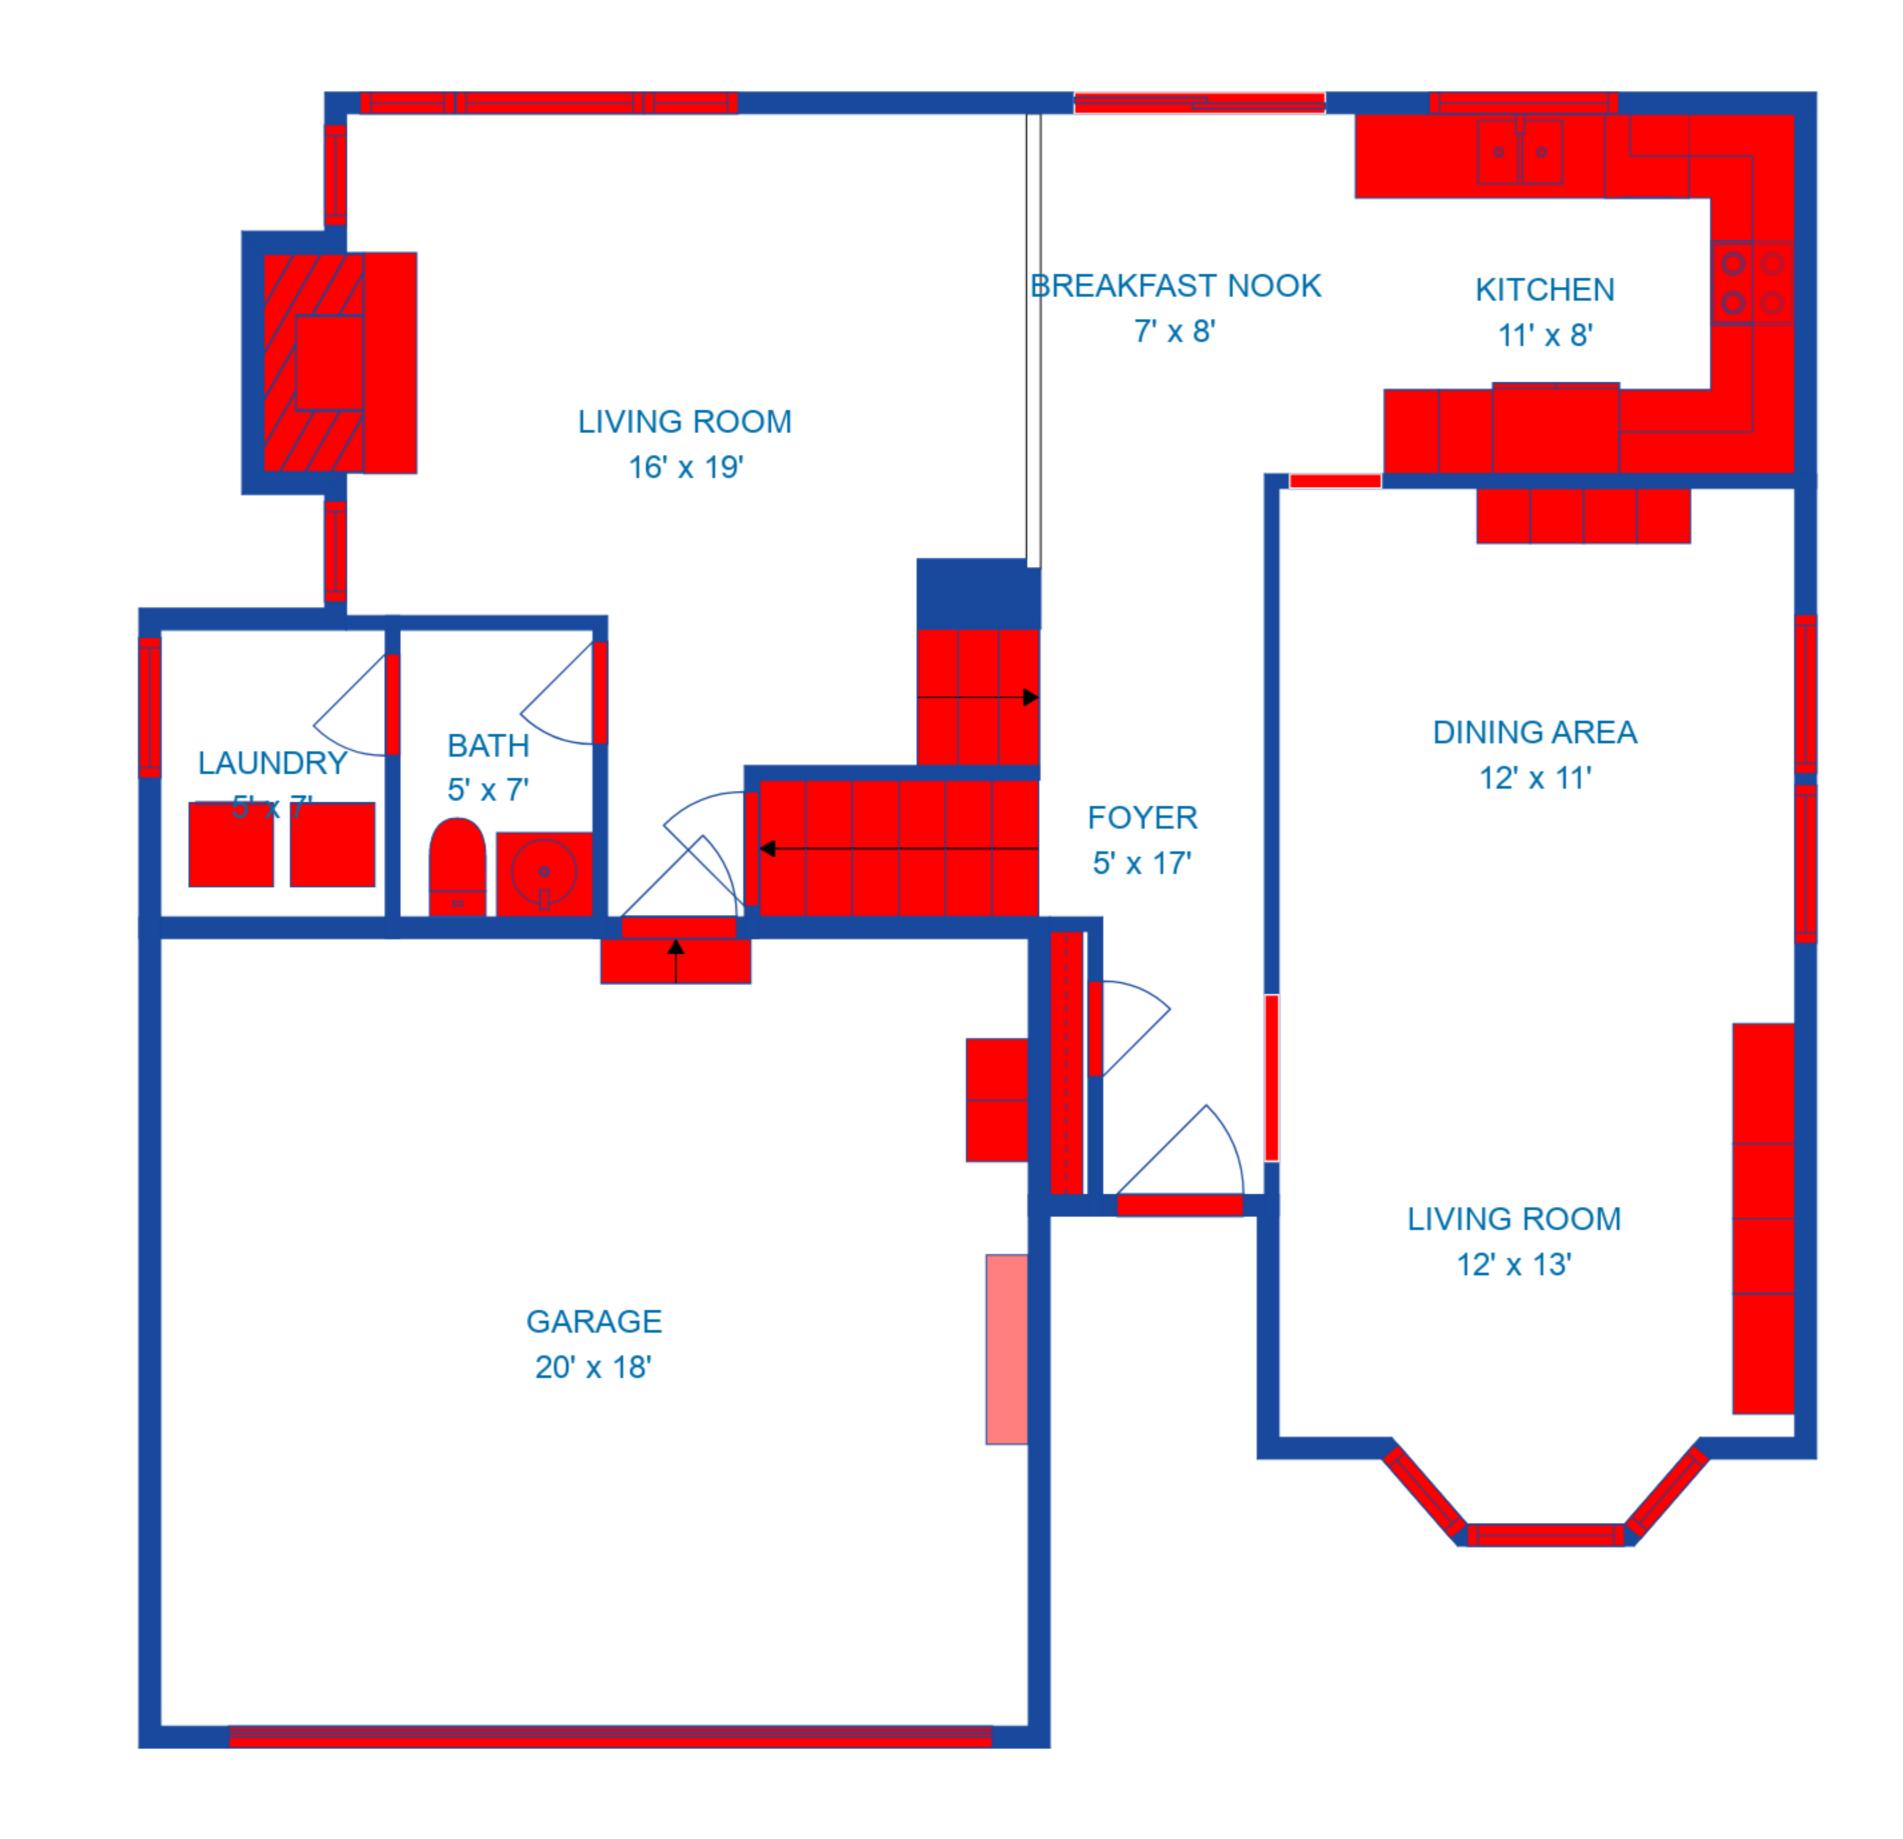

BELOW GROUND: 98 sq. ft, FLOOR 2: 862 sq. ft, FLOOR 3: 415 sq. ft, FLOOR 4: 396 sq. ft

EXCLUDED AREAS: UTILITY: 63 sq. ft, BASEMENT: 371 sq. ft, GARAGE: 374 sq. ft,

FIREPLACE: 12 sq. ft

WALLS: 235 sq. ft

TOTAL: 1771 sq. ft

BELOW GROUND: 98 sq. ft, FLOOR 2: 862 sq. ft, FLOOR 3: 415 sq. ft, FLOOR 4: 396 sq. ft

EXCLUDED AREAS: UTILITY: 63 sq. ft, BASEMENT: 371 sq. ft, GARAGE: 374 sq. ft,

FIREPLACE: 12 sq. ft WALLS: 235 sq. ft

## TOTAL: 1771 sq. ft

BELOW GROUND: 98 sq. ft, FLOOR 2: 862 sq. ft, FLOOR 3: 415 sq. ft, FLOOR 4: 396 sq. ft EXCLUDED AREAS: UTILITY: 63 sq. ft, BASEMENT: 371 sq. ft, GARAGE: 374 sq. ft, FIREPLACE: 12 sq. ft

WALLS: 235 sq. ft