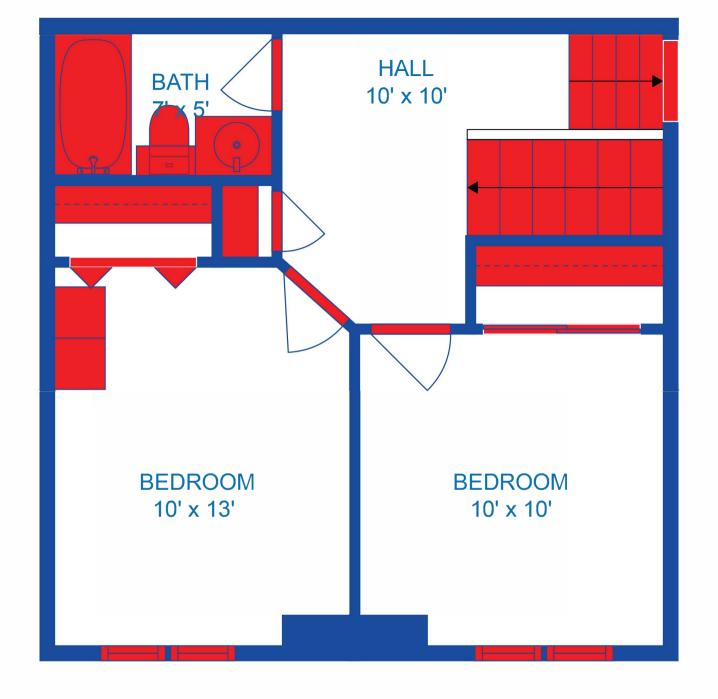

BELOW GROUND: 98 sq. ft, FLOOR 2: 862 sq. ft, FLOOR 3: 415 sq. ft, FLOOR 4: 396 sq. ft

EXCLUDED AREAS: UTILITY: 63 sq. ft, BASEMENT: 371 sq. ft, GARAGE: 374 sq. ft,

FIREPLACE: 12 sq. ft

WALLS: 235 sq. ft

TOTAL: 1771 sq. ft

BELOW GROUND: 98 sq. ft, FLOOR 2: 862 sq. ft, FLOOR 3: 415 sq. ft, FLOOR 4: 396 sq. ft

EXCLUDED AREAS: UTILITY: 63 sq. ft, BASEMENT: 371 sq. ft, GARAGE: 374 sq. ft,

FIREPLACE: 12 sq. ft WALLS: 235 sq. ft

## TOTAL: 1771 sq. ft

BELOW GROUND: 98 sq. ft, FLOOR 2: 862 sq. ft, FLOOR 3: 415 sq. ft, FLOOR 4: 396 sq. ft EXCLUDED AREAS: UTILITY: 63 sq. ft, BASEMENT: 371 sq. ft, GARAGE: 374 sq. ft, FIREPLACE: 12 sq. ft

WALLS: 235 sq. ft