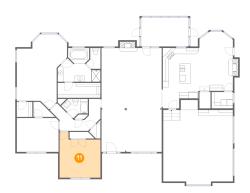

## 5 Floor 1 - Bedroom

Dimensions: 13'10" x 11'3"

Area: 155 sq. ft

Counted as living area: Yes

Heated: Yes Finished: Yes Enclosed: Yes Contiguous: Yes Permitted: Yes Wet space: No Addition: No Conversion: No