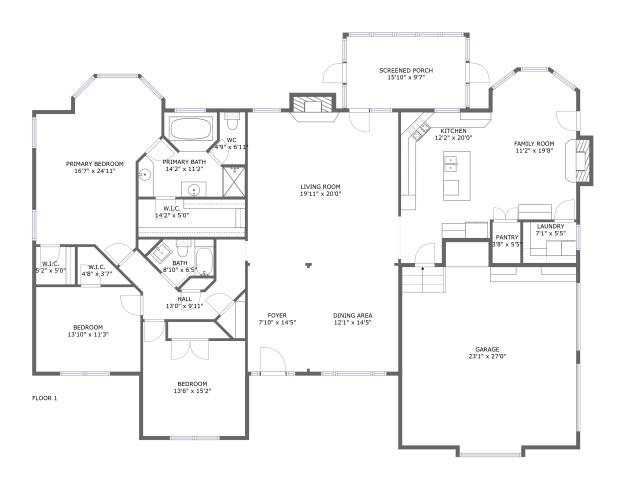

### **Room dimensions**

Floor 1 Total sqft: 3233 Living area: 2436

| #  |             | Dimensions     | sqft       | Counted as living area |
|----|-------------|----------------|------------|------------------------|
| 1  | Dining Room | 12'1" x 14'5"  | 174 sq. ft | Yes                    |
| 2  | Utility     | 7'1" x 5'5"    | 38 sq. ft  | Yes                    |
| 3  | Pantry      | 3'8" x 5'5"    | 20 sq. ft  | Yes                    |
| 4  | CI          | 14'2" x 5'0"   | 71 sq. ft  | Yes                    |
| 5  | Bedroom     | 13'10" x 11'3" | 155 sq. ft | Yes                    |
| 6  | Bedroom     | 16'7" x 24'11" | 299 sq. ft | Yes                    |
| 7  | Entry       | 7'10" x 14'5"  | 113 sq. ft | Yes                    |
| 8  | Outdoor     | 15'10" x 9'7"  | 151 sq. ft | No                     |
| 9  | Hall        | 13'0" x 9'11"  | 89 sq. ft  | Yes                    |
| 10 | Bath        | 8'10" x 6'5"   | 40 sq. ft  | Yes                    |
| 11 | Bedroom     | 13'6" x 15'2"  | 179 sq. ft | Yes                    |

| #  |             | Dimensions     | sqft       | Counted as living area |
|----|-------------|----------------|------------|------------------------|
| 12 | Garage      | 23'1" x 27'0"  | 566 sq. ft | No                     |
| 13 | Cl          | 4'8" x 3'7"    | 23 sq. ft  | Yes                    |
| 14 | Bath        | 14'2" x 11'2"  | 112 sq. ft | Yes                    |
| 15 | Living Room | 11'2" x 19'8"  | 219 sq. ft | Yes                    |
| 16 | Kitchen     | 12'2" x 20'0"  | 220 sq. ft | Yes                    |
| 17 | CI          | 5'2" x 5'0"    | 26 sq. ft  | Yes                    |
| 18 | Living Room | 19'11" x 20'0" | 410 sq. ft | Yes                    |
| 19 | Bath        | 4'9" x 6'11"   | 25 sq. ft  | Yes                    |