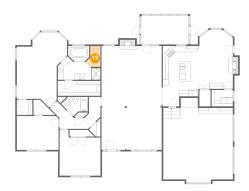

## 5 Floor 1 - Bedroom

Dimensions: 13'10" x 11'3"

Area: 155 sq. ft

Counted as living area: Yes

Heated: Yes Finished: Yes Enclosed: Yes Contiguous: Yes Permitted: Yes Wet space: No Addition: No Conversion: No