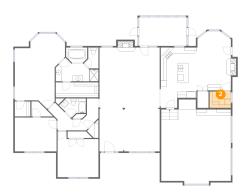

# Floor 1 - Utility

Dimensions: 7'1" x 5'5"

Area: 38 sq. ft

Counted as living area: Yes

Heated: Yes Finished: Yes Enclosed: Yes Contiguous: Yes Permitted: Yes Wet space: No Addition: No Conversion: No