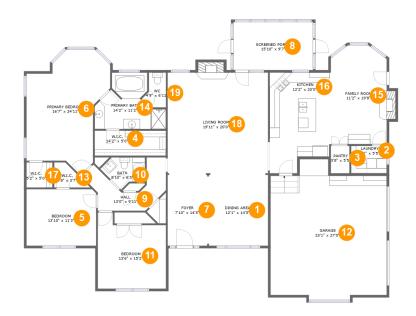

### **Room dimensions**

Floor 1 Total sqft: 3233 Living area: 2436

| #  |             | Dimensions     | sqft       | Counted as living area |
|----|-------------|----------------|------------|------------------------|
| 1  | Dining Room | 12'1" x 14'5"  | 174 sq. ft | Yes                    |
| 2  | Utility     | 7'1" x 5'5"    | 38 sq. ft  | Yes                    |
| 3  | Pantry      | 3'8" x 5'5"    | 20 sq. ft  | Yes                    |
| 4  | CI          | 14'2" x 5'0"   | 71 sq. ft  | Yes                    |
| 5  | Bedroom     | 13'10" x 11'3" | 155 sq. ft | Yes                    |
| 6  | Bedroom     | 16'7" x 24'11" | 299 sq. ft | Yes                    |
| 7  | Entry       | 7'10" x 14'5"  | 113 sq. ft | Yes                    |
| 8  | Outdoor     | 15'10" x 9'7"  | 151 sq. ft | No                     |
| 9  | Hall        | 13'0" x 9'11"  | 89 sq. ft  | Yes                    |
| 10 | Bath        | 8'10" x 6'5"   | 40 sq. ft  | Yes                    |
| 11 | Bedroom     | 13'6" x 15'2"  | 179 sq. ft | Yes                    |

| #  |             | Dimensions     | sqft       | Counted as living area |
|----|-------------|----------------|------------|------------------------|
| 12 | Garage      | 23'1" x 27'0"  | 566 sq. ft | No                     |
| 13 | Cl          | 4'8" x 3'7"    | 23 sq. ft  | Yes                    |
| 14 | Bath        | 14'2" x 11'2"  | 112 sq. ft | Yes                    |
| 15 | Living Room | 11'2" x 19'8"  | 219 sq. ft | Yes                    |
| 16 | Kitchen     | 12'2" x 20'0"  | 220 sq. ft | Yes                    |
| 17 | CI          | 5'2" x 5'0"    | 26 sq. ft  | Yes                    |
| 18 | Living Room | 19'11" x 20'0" | 410 sq. ft | Yes                    |
| 19 | Bath        | 4'9" x 6'11"   | 25 sq. ft  | Yes                    |