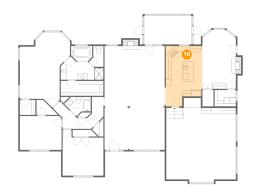

# Floor 1 - Kitchen

Dimensions: 12'2" x 20'0"

Area: 220 sq. ft

Counted as living area: Yes

Heated: Yes Finished: Yes Enclosed: Yes Contiguous: Yes Permitted: Yes Wet space: No Addition: No Conversion: No