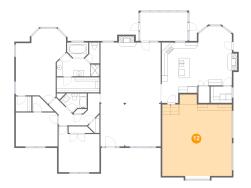

# 6 Floor 1 - Bedroom

Dimensions: 16'7" x 24'11"

**Area:** 299 sq. ft

Counted as living area: Yes

Heated: Yes Finished: Yes Enclosed: Yes Contiguous: Yes Permitted: Yes Wet space: No Addition: No Conversion: No