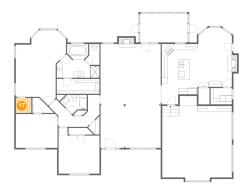

# Floor 1 - Utility

Dimensions: 7'1" x 5'5"

Area: 38 sq. ft

Counted as living area: Yes

Heated: Yes Finished: Yes Enclosed: Yes Contiguous: Yes Permitted: Yes Wet space: No Addition: No Conversion: No