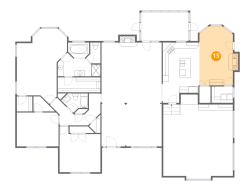

# Floor 1 - Entry

Dimensions: 7'10" x 14'5"

Area: 113 sq. ft

Counted as living area: Yes

Heated: Yes Finished: Yes Enclosed: Yes Contiguous: Yes Permitted: Yes Wet space: No Addition: No Conversion: No