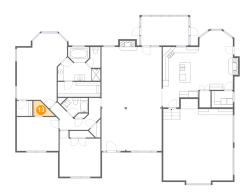

## Floor 1 - Bedroom

Dimensions: 13'6" x 15'2"

Area: 179 sq. ft

Counted as living area: Yes

Finished: Yes
g area: Yes
Contiguous: Yes
Permitted: Yes
Wet space: No
Addition: No