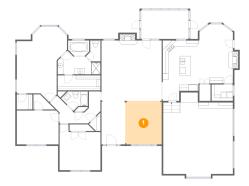

# Floor 1 - Dining Room

Dimensions: 12'1" x 14'5"

**Area:** 174 sq. ft

Counted as living area: Yes

Heated: Yes Finished: Yes Enclosed: Yes Contiguous: Yes Permitted: Yes Wet space: No Addition: No Conversion: No