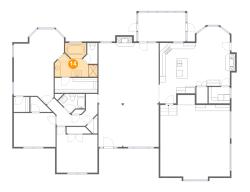

## Floor 1 - Bedroom

Dimensions: 13'6" x 15'2"

Area: 179 sq. ft

Counted as living area: Yes

Finished: Yes
g area: Yes
Contiguous: Yes
Permitted: Yes
Wet space: No
Addition: No