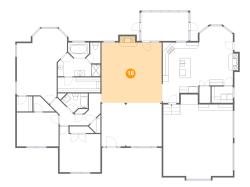

# Floor 1 - Living Room

Dimensions: 11'2" x 19'8"

Area: 219 sq. ft

Counted as living area: Yes

Heated: Yes Finished: Yes Enclosed: Yes Contiguous: Yes Permitted: Yes Wet space: No Addition: No Conversion: No