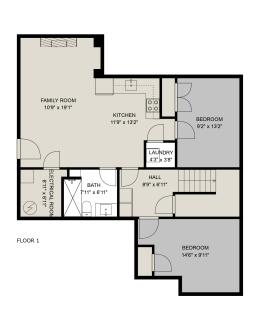

# 5464 Chinook St

Marcy Miletich 604 362 0443 marcy.miletich@century21.ca

z 🗲

SHED

7'2" x 8'7"