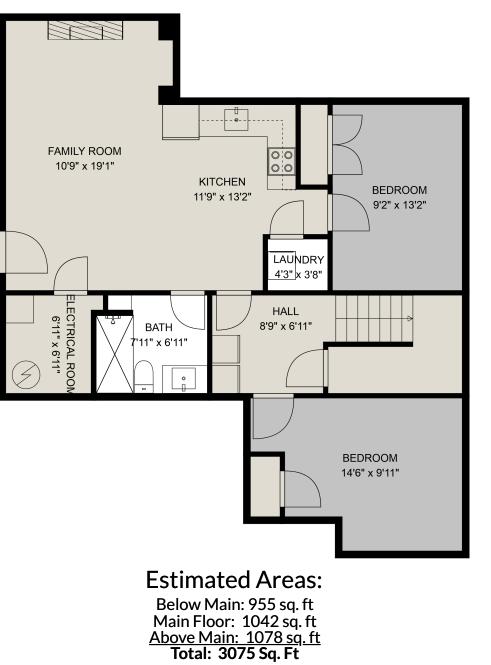

### **Estimated Areas:**

Below Main: 955 sq. ft Main Floor: 1042 sq. ft <u>Above Main: 1078 sq. ft</u> Total: 3075 Sq. Ft

**CENTURY 21** 

**Marcy Miletich** 604 362 0443 marcy.miletich@century21.ca

# 5464 Chinook St

**Estimated Areas:** 

Below Main: 955 sq. ft Main Floor: 1042 sq. ft <u>Above Main: 1078 sq. ft</u> **Total: 3075 Sq. Ft** 

**CENTURY 21** 