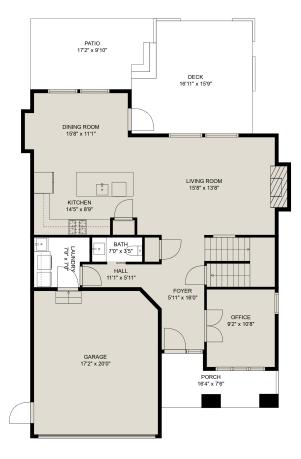

# 5464 Chinook St

marcy.miletich@century21.ca

Marcy Miletich 604 362 0443







# 5464 Chinook St

Marcy Miletich 604 362 0443 marcy.miletich@century21.ca

z 🗲

SHED

7'2" x 8'7"



### **Estimated Areas:**

Below Main: 955 sq. ft Main Floor: 1042 sq. ft <u>Above Main: 1078 sq. ft</u> Total: 3075 Sq. Ft



**CENTURY 21** 

**Marcy Miletich** 604 362 0443 marcy.miletich@century21.ca

# 5464 Chinook St



**Estimated Areas:** 

Below Main: 955 sq. ft Main Floor: 1042 sq. ft <u>Above Main: 1078 sq. ft</u> **Total: 3075 Sq. Ft** 



**CENTURY 21** 

# 5464 Chinook St

Marcy Miletich 604 362 0443 marcy.miletich@century21.ca











FLOOR 2

Estimated Areas: Below Main: 955 sq. ft Main Floor: 1042 sq. ft <u>Above Main: 1078 sq. ft</u> Total: 3075 Sq. Ft