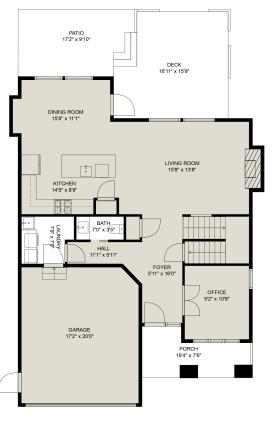

# 5464 Chinook St

Marcy Miletich 604 362 0443 marcy.miletich@century21.ca

FLOOR 2

Estimated Areas: Below Main: 955 sq. ft Main Floor: 1042 sq. ft <u>Above Main: 1078 sq. ft</u> Total: 3075 Sq. Ft