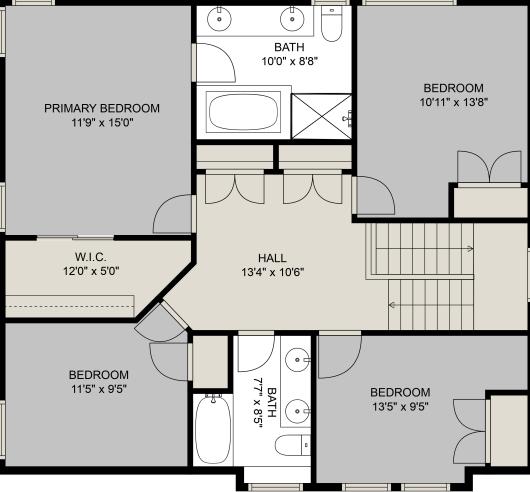

# 5464 Chinook St

Marcy Miletich 604 362 0443 marcy.miletich@century21.ca

FLOOR 2

Estimated Areas: Below Main: 955 sq. ft Main Floor: 1042 sq. ft <u>Above Main: 1078 sq. ft</u> Total: 3075 Sq. Ft