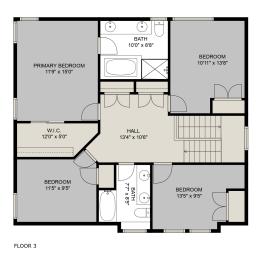

### **Estimated Areas:**

Below Main: 955 sq. ft Main Floor: 1042 sq. ft <u>Above Main: 1078 sq. ft</u> Total: 3075 Sq. Ft

**CENTURY 21** 

**Marcy Miletich** 604 362 0443 marcy.miletich@century21.ca

# 5464 Chinook St

**Estimated Areas:** 

Below Main: 955 sq. ft Main Floor: 1042 sq. ft <u>Above Main: 1078 sq. ft</u> **Total: 3075 Sq. Ft** 

**CENTURY 21** 