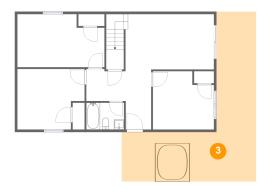

### Floor 1 - Covered Patio

**Dimensions:** 26'7" x 33'7"

**Area:** 447 sq. ft

Counted as living area: No

Heated: No Finished: Yes Enclosed: No Contiguous: Yes Permitted: Yes Wet space: No Addition: No

Conversion: No