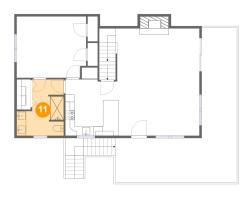

# Floor 3 - Open To Below

Dimensions: 17'10" x 10'11"

Area: 192 sq. ft

Counted as living area: No

Heated: No Finished: No Enclosed: No Contiguous: Yes Permitted: No Wet space: No Addition: No Conversion: No