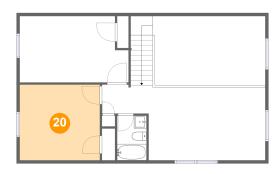

# Ploor 3 - Bedroom

Dimensions: 12'8" x 12'0"

Area: 152 sq. ft

Counted as living area: Yes