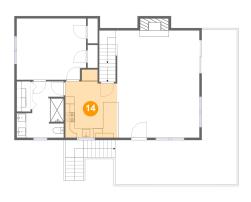

### Floor 2 - Kitchen

Dimensions: 11'1" x 14'6"

Area: 139 sq. ft

Counted as living area: Yes