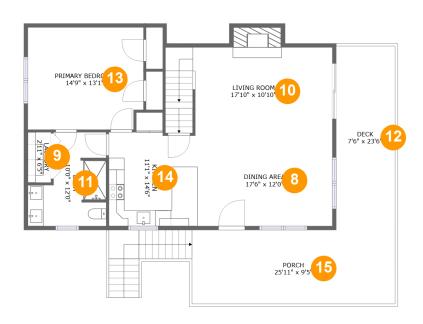

#### **Room dimensions**

Floor 2 Total sqft: 1436 Living area: 996

| #  |                 | Dimensions      | sqft       | Counted as living area |
|----|-----------------|-----------------|------------|------------------------|
| 8  | Dining Area     | 17'6" x 12'0"   | 210 sq. ft | Yes                    |
| 9  | Laundry         | 2'11" x 6'5"    | 19 sq. ft  | Yes                    |
| 10 | Living Room     | 17'10" x 10'10" | 245 sq. ft | Yes                    |
| 11 | Bath            | 10'0" x 12'0"   | 96 sq. ft  | Yes                    |
| 12 | Deck            | 7'6" x 23'6"    | 177 sq. ft | No                     |
| 13 | Primary Bedroom | 14'9" x 13'1"   | 189 sq. ft | Yes                    |
| 14 | Kitchen         | 11'1" x 14'6"   | 139 sq. ft | Yes                    |
| 15 | Porch           | 25'11" x 9'5"   | 245 sq. ft | No                     |

### 5 Floor 1 - Bedroom

Dimensions: 13'4" x 12'0"

Area: 144 sq. ft

Counted as living area: Yes

# 6 Floor 1 - Entry

Dimensions: 12'10" x 11'10"

**Area:** 107 sq. ft

Counted as living area: Yes

Heated: Yes Finished: Yes Enclosed: Yes Contiguous: Yes Permitted: Yes Wet space: No Addition: No Conversion: No

### Floor 1 - Bedroom

Dimensions: 17'3" x 10'6"

Area: 166 sq. ft

Counted as living area: Yes

Heated: Yes Finished: Yes Enclosed: Yes Contiguous: Yes Permitted: Yes Wet space: No Addition: No Conversion: No

# Floor 2 - Dining Area

Dimensions: 17'6" x 12'0"

Area: 210 sq. ft

Counted as living area: Yes

# Floor 2 - Laundry

**Dimensions**: 2'11" x 6'5"

Area: 19 sq. ft

Counted as living area: Yes

Heated: Yes Finished: Yes Enclosed: Yes Contiguous: Yes Permitted: Yes Wet space: No Addition: No Conversion: No

# Floor 2 - Living Room

Dimensions: 17'10" x 10'10"

Area: 245 sq. ft

Counted as living area: Yes

Heated: Yes Finished: Yes Enclosed: Yes Contiguous: Yes Permitted: Yes Wet space: No Addition: No Conversion: No

### Floor 2 - Bath

Dimensions: 10'0" x 12'0"

Area: 96 sq. ft

Counted as living area: Yes

# Ploor 2 - Deck

**Dimensions:** 7'6" x 23'6"

**Area:** 177 sq. ft

Counted as living area: No

Heated: No Finished: Yes Enclosed: No Contiguous: Yes Permitted: Yes Wet space: No Addition: No Conversion: No

# 13 Floor 2 - Primary Bedroom

Dimensions: 14'9" x 13'1"

**Area:** 189 sq. ft

Counted as living area: Yes

Heated: Yes Finished: Yes Enclosed: Yes Contiguous: Yes Permitted: Yes Wet space: No Addition: No Conversion: No

### Floor 2 - Kitchen

Dimensions: 11'1" x 14'6"

Area: 139 sq. ft

Counted as living area: Yes

# <sup>15</sup> Floor 2 - Porch

**Dimensions:** 25'11" x 9'5"

Area: 245 sq. ft

Counted as living area: No

Heated: No Finished: Yes Enclosed: No Contiguous: Yes Permitted: Yes Wet space: No Addition: No Conversion: No