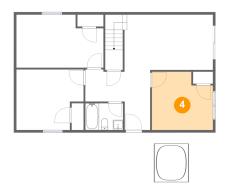

### 4 Floor 1 - Bedroom

Dimensions: 12'1" x 11'6"

**Area:** 128 sq. ft

Counted as living area: Yes

Heated: Yes Finished: Yes Enclosed: Yes Contiguous: Yes Permitted: Yes Wet space: No Addition: No Conversion: No