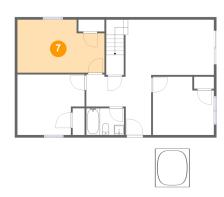

### Floor 1 - Bedroom

Dimensions: 17'3" x 10'6"

Area: 166 sq. ft

Counted as living area: Yes

Heated: Yes Finished: Yes Enclosed: Yes Contiguous: Yes Permitted: Yes Wet space: No Addition: No Conversion: No