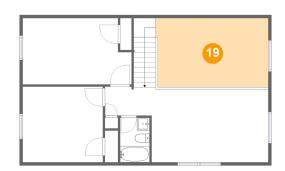

# Floor 3 - Open To Below

Dimensions: 17'10" x 10'11"

Area: 192 sq. ft

Counted as living area: No

Heated: No Finished: No Enclosed: No Contiguous: Yes Permitted: No Wet space: No Addition: No Conversion: No