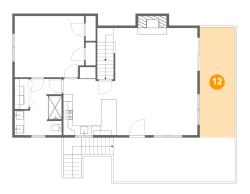

# Ploor 3 - Bedroom

Dimensions: 12'8" x 12'0"

Area: 152 sq. ft

Counted as living area: Yes