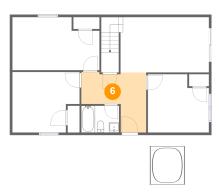

# 6 Floor 1 - Entry

Dimensions: 12'10" x 11'10"

**Area:** 107 sq. ft

Counted as living area: Yes

Heated: Yes Finished: Yes Enclosed: Yes Contiguous: Yes Permitted: Yes Wet space: No Addition: No Conversion: No