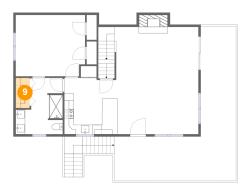

# Floor 2 - Laundry

**Dimensions**: 2'11" x 6'5"

Area: 19 sq. ft

Counted as living area: Yes

Heated: Yes Finished: Yes Enclosed: Yes Contiguous: Yes Permitted: Yes Wet space: No Addition: No Conversion: No