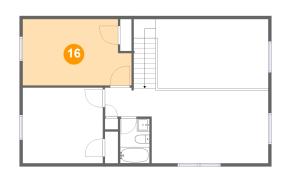

### 6 Floor 3 - Bedroom

Dimensions: 17'3" x 10'6"

**Area:** 169 sq. ft

Counted as living area: Yes

Heated: Yes Finished: Yes Enclosed: Yes Contiguous: Yes Permitted: Yes Wet space: No Addition: No Conversion: No