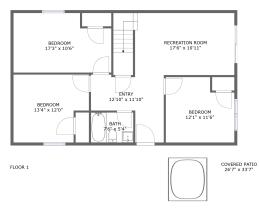

#### **Room dimensions**

Floor 1 Total sqft: 1397 Living area: 950

| # |                 | Dimensions      | sqft       | Counted as living area |
|---|-----------------|-----------------|------------|------------------------|
| 1 | Recreation Room | 17'6" x 10'11"  | 231 sq. ft | Yes                    |
| 2 | Bath            | 7'6" x 5'4"     | 40 sq. ft  | Yes                    |
| 3 | Covered Patio   | 26'7" x 33'7"   | 447 sq. ft | No                     |
| 4 | Bedroom         | 12'1" x 11'6"   | 128 sq. ft | Yes                    |
| 5 | Bedroom         | 13'4" x 12'0"   | 144 sq. ft | Yes                    |
| 6 | Entry           | 12'10" x 11'10" | 107 sq. ft | Yes                    |
| 7 | Bedroom         | 17'3" x 10'6"   | 166 sq. ft | Yes                    |

# Floor 1 - Recreation Room

**Dimensions**: 17'6" x 10'11"

**Area**: 231 sq. ft

Counted as living area: Yes

Heated: Yes Finished: Yes Enclosed: Yes Contiguous: Yes Permitted: Yes Wet space: No Addition: No Conversion: No

### 2 Floor 1 - Bath

Dimensions: 7'6" x 5'4"

Area: 40 sq. ft

Counted as living area: Yes

### Floor 1 - Covered Patio

**Dimensions:** 26'7" x 33'7"

**Area:** 447 sq. ft

Counted as living area: No

Heated: No Finished: Yes Enclosed: No Contiguous: Yes Permitted: Yes Wet space: No Addition: No

Conversion: No

### 4 Floor 1 - Bedroom

Dimensions: 12'1" x 11'6"

**Area:** 128 sq. ft

Counted as living area: Yes

Heated: Yes Finished: Yes Enclosed: Yes Contiguous: Yes Permitted: Yes Wet space: No Addition: No Conversion: No

### 5 Floor 1 - Bedroom

Dimensions: 13'4" x 12'0"

Area: 144 sq. ft

Counted as living area: Yes

# 6 Floor 1 - Entry

Dimensions: 12'10" x 11'10"

**Area:** 107 sq. ft

Counted as living area: Yes

Heated: Yes Finished: Yes Enclosed: Yes Contiguous: Yes Permitted: Yes Wet space: No Addition: No Conversion: No

### Floor 1 - Bedroom

Dimensions: 17'3" x 10'6"

Area: 166 sq. ft

Counted as living area: Yes

Heated: Yes Finished: Yes Enclosed: Yes Contiguous: Yes Permitted: Yes Wet space: No Addition: No Conversion: No