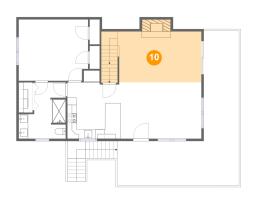

# <sup>10</sup> Floor 3 - Billiard Room

Dimensions: 25'10" x 11'6"

**Area:** 293 sq. ft

Counted as living area: Yes

Heated: Yes Finished: Yes Enclosed: Yes Contiguous: Yes Permitted: Yes Wet space: No Addition: No Conversion: No