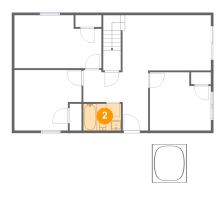

### 2 Floor 1 - Bath

Dimensions: 7'6" x 5'4"

Area: 40 sq. ft

Counted as living area: Yes