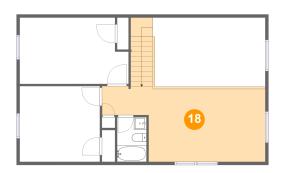

# <sup>10</sup> Floor 3 - Billiard Room

Dimensions: 25'10" x 11'6"

**Area:** 293 sq. ft

Counted as living area: Yes

Heated: Yes Finished: Yes Enclosed: Yes Contiguous: Yes Permitted: Yes Wet space: No Addition: No Conversion: No