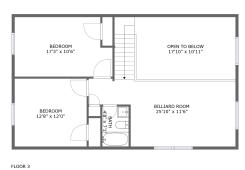

#### **Room dimensions**

Floor 3 Total sqft: 949 Living area: 742

| #  |               | Dimensions      | sqft       | Counted as living area |
|----|---------------|-----------------|------------|------------------------|
| 16 | Bedroom       | 17'3" x 10'6"   | 169 sq. ft | Yes                    |
| 17 | Bath          | 4'8" x 7'1"     | 33 sq. ft  | Yes                    |
| 18 | Billiard Room | 25'10" x 11'6"  | 293 sq. ft | Yes                    |
| 19 | Open To Below | 17'10" x 10'11" | 192 sq. ft | No                     |
| 20 | Bedroom       | 12'8" x 12'0"   | 152 sq. ft | Yes                    |

### 6 Floor 3 - Bedroom

Dimensions: 17'3" x 10'6"

**Area:** 169 sq. ft

Counted as living area: Yes

Heated: Yes Finished: Yes Enclosed: Yes Contiguous: Yes Permitted: Yes Wet space: No Addition: No Conversion: No

# Floor 3 - Bath

Dimensions: 4'8" x 7'1"

Area: 33 sq. ft

Counted as living area: Yes

# <sup>10</sup> Floor 3 - Billiard Room

Dimensions: 25'10" x 11'6"

**Area:** 293 sq. ft

Counted as living area: Yes

Heated: Yes Finished: Yes Enclosed: Yes Contiguous: Yes Permitted: Yes Wet space: No Addition: No Conversion: No

# Floor 3 - Open To Below

Dimensions: 17'10" x 10'11"

Area: 192 sq. ft

Counted as living area: No

Heated: No Finished: No Enclosed: No Contiguous: Yes Permitted: No Wet space: No Addition: No Conversion: No

# Ploor 3 - Bedroom

Dimensions: 12'8" x 12'0"

Area: 152 sq. ft

Counted as living area: Yes