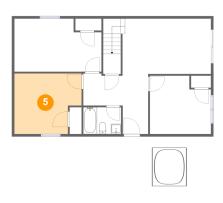

### 5 Floor 1 - Bedroom

Dimensions: 13'4" x 12'0"

Area: 144 sq. ft

Counted as living area: Yes