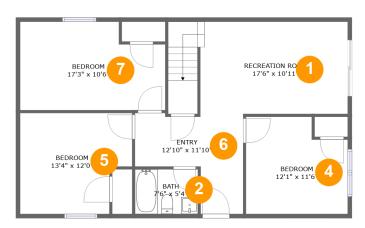

#### **Room dimensions**

Floor 1 Total sqft: 1397 Living area: 950

| # |                 | Dimensions      | sqft       | Counted as living area |
|---|-----------------|-----------------|------------|------------------------|
| 1 | Recreation Room | 17'6" x 10'11"  | 231 sq. ft | Yes                    |
| 2 | Bath            | 7'6" x 5'4"     | 40 sq. ft  | Yes                    |
| 3 | Covered Patio   | 26'7" x 33'7"   | 447 sq. ft | No                     |
| 4 | Bedroom         | 12'1" x 11'6"   | 128 sq. ft | Yes                    |
| 5 | Bedroom         | 13'4" x 12'0"   | 144 sq. ft | Yes                    |
| 6 | Entry           | 12'10" x 11'10" | 107 sq. ft | Yes                    |
| 7 | Bedroom         | 17'3" x 10'6"   | 166 sq. ft | Yes                    |

# Floor 1 - Recreation Room

**Dimensions**: 17'6" x 10'11"

**Area**: 231 sq. ft

Counted as living area: Yes

Heated: Yes Finished: Yes Enclosed: Yes Contiguous: Yes Permitted: Yes Wet space: No Addition: No Conversion: No

### 2 Floor 1 - Bath

Dimensions: 7'6" x 5'4"

Area: 40 sq. ft

Counted as living area: Yes

### 4 Floor 1 - Bedroom

Dimensions: 12'1" x 11'6"

**Area:** 128 sq. ft

Counted as living area: Yes

Heated: Yes Finished: Yes Enclosed: Yes Contiguous: Yes Permitted: Yes Wet space: No Addition: No Conversion: No

### 5 Floor 1 - Bedroom

Dimensions: 13'4" x 12'0"

Area: 144 sq. ft

Counted as living area: Yes

# 6 Floor 1 - Entry

Dimensions: 12'10" x 11'10"

**Area:** 107 sq. ft

Counted as living area: Yes

Heated: Yes Finished: Yes Enclosed: Yes Contiguous: Yes Permitted: Yes Wet space: No Addition: No Conversion: No

### Floor 1 - Bedroom

Dimensions: 17'3" x 10'6"

Area: 166 sq. ft

Counted as living area: Yes

Heated: Yes Finished: Yes Enclosed: Yes Contiguous: Yes Permitted: Yes Wet space: No Addition: No Conversion: No