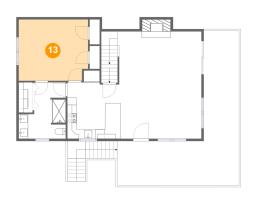

### 6 Floor 3 - Bedroom

Dimensions: 17'3" x 10'6"

**Area:** 169 sq. ft

Counted as living area: Yes

Heated: Yes Finished: Yes Enclosed: Yes Contiguous: Yes Permitted: Yes Wet space: No Addition: No Conversion: No