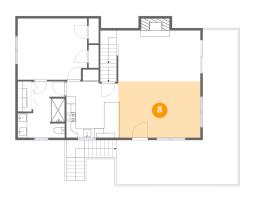

# Floor 2 - Dining Area

Dimensions: 17'6" x 12'0"

Area: 210 sq. ft

Counted as living area: Yes