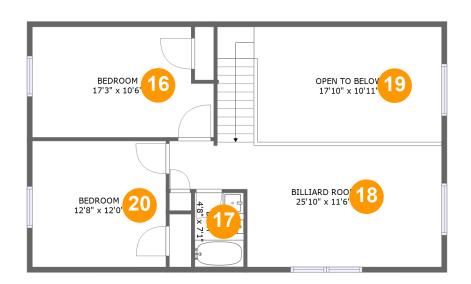

#### **Room dimensions**

Floor 3 Total sqft: 949 Living area: 742

| #  |               | Dimensions      | sqft       | Counted as living area |
|----|---------------|-----------------|------------|------------------------|
| 16 | Bedroom       | 17'3" x 10'6"   | 169 sq. ft | Yes                    |
| 17 | Bath          | 4'8" x 7'1"     | 33 sq. ft  | Yes                    |
| 18 | Billiard Room | 25'10" x 11'6"  | 293 sq. ft | Yes                    |
| 19 | Open To Below | 17'10" x 10'11" | 192 sq. ft | No                     |
| 20 | Bedroom       | 12'8" x 12'0"   | 152 sq. ft | Yes                    |

### 6 Floor 3 - Bedroom

Dimensions: 17'3" x 10'6"

**Area:** 169 sq. ft

Counted as living area: Yes

Heated: Yes Finished: Yes Enclosed: Yes Contiguous: Yes Permitted: Yes Wet space: No Addition: No Conversion: No

# Floor 3 - Bath

Dimensions: 4'8" x 7'1"

Area: 33 sq. ft

Counted as living area: Yes

# <sup>10</sup> Floor 3 - Billiard Room

Dimensions: 25'10" x 11'6"

**Area:** 293 sq. ft

Counted as living area: Yes

Heated: Yes Finished: Yes Enclosed: Yes Contiguous: Yes Permitted: Yes Wet space: No Addition: No Conversion: No

# Floor 3 - Open To Below

Dimensions: 17'10" x 10'11"

Area: 192 sq. ft

Counted as living area: No

Heated: No Finished: No Enclosed: No Contiguous: Yes Permitted: No Wet space: No Addition: No Conversion: No

# Ploor 3 - Bedroom

Dimensions: 12'8" x 12'0"

Area: 152 sq. ft

Counted as living area: Yes