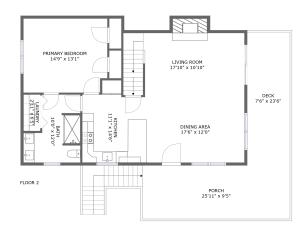

#### **Room dimensions**

Floor 2 Total sqft: 1436 Living area: 996

| #  |                 | Dimensions      | sqft       | Counted as living area |
|----|-----------------|-----------------|------------|------------------------|
| 8  | Dining Area     | 17'6" x 12'0"   | 210 sq. ft | Yes                    |
| 9  | Laundry         | 2'11" x 6'5"    | 19 sq. ft  | Yes                    |
| 10 | Living Room     | 17'10" x 10'10" | 245 sq. ft | Yes                    |
| 11 | Bath            | 10'0" x 12'0"   | 96 sq. ft  | Yes                    |
| 12 | Deck            | 7'6" x 23'6"    | 177 sq. ft | No                     |
| 13 | Primary Bedroom | 14'9" x 13'1"   | 189 sq. ft | Yes                    |
| 14 | Kitchen         | 11'1" x 14'6"   | 139 sq. ft | Yes                    |
| 15 | Porch           | 25'11" x 9'5"   | 245 sq. ft | No                     |

# Floor 2 - Dining Area

Dimensions: 17'6" x 12'0"

Area: 210 sq. ft

Counted as living area: Yes

# Floor 2 - Laundry

**Dimensions**: 2'11" x 6'5"

Area: 19 sq. ft

Counted as living area: Yes

Heated: Yes Finished: Yes Enclosed: Yes Contiguous: Yes Permitted: Yes Wet space: No Addition: No Conversion: No

# Floor 2 - Living Room

Dimensions: 17'10" x 10'10"

Area: 245 sq. ft

Counted as living area: Yes

Heated: Yes Finished: Yes Enclosed: Yes Contiguous: Yes Permitted: Yes Wet space: No Addition: No Conversion: No

### Floor 2 - Bath

Dimensions: 10'0" x 12'0"

Area: 96 sq. ft

Counted as living area: Yes

# Ploor 2 - Deck

**Dimensions:** 7'6" x 23'6"

**Area:** 177 sq. ft

Counted as living area: No

Heated: No Finished: Yes Enclosed: No Contiguous: Yes Permitted: Yes Wet space: No Addition: No Conversion: No

# 13 Floor 2 - Primary Bedroom

Dimensions: 14'9" x 13'1"

**Area:** 189 sq. ft

Counted as living area: Yes

Heated: Yes Finished: Yes Enclosed: Yes Contiguous: Yes Permitted: Yes Wet space: No Addition: No Conversion: No

### Floor 2 - Kitchen

Dimensions: 11'1" x 14'6"

Area: 139 sq. ft

Counted as living area: Yes

# <sup>15</sup> Floor 2 - Porch

**Dimensions:** 25'11" x 9'5"

Area: 245 sq. ft

Counted as living area: No

Heated: No Finished: Yes Enclosed: No Contiguous: Yes Permitted: Yes Wet space: No Addition: No Conversion: No