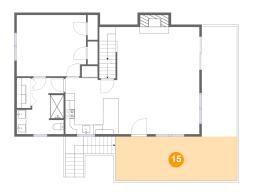

# <sup>15</sup> Floor 2 - Porch

**Dimensions:** 25'11" x 9'5"

Area: 245 sq. ft

Counted as living area: No

Heated: No Finished: Yes Enclosed: No Contiguous: Yes Permitted: Yes Wet space: No Addition: No Conversion: No