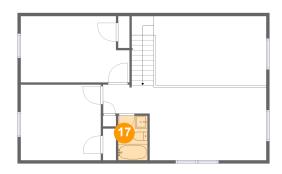

# Floor 3 - Bath

Dimensions: 4'8" x 7'1"

Area: 33 sq. ft

Counted as living area: Yes