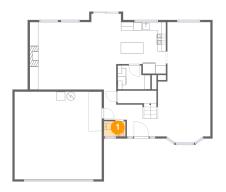

## Floor 1 - Laundry

Dimensions: 7'9" x 5'7"

Area: 38 sq. ft

Counted as living area: Yes

Heated: Yes Finished: Yes Enclosed: Yes Contiguous: Yes Permitted: Yes Wet space: No Addition: No Conversion: No