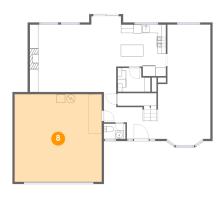

### Floor 1 - Garage

Dimensions: 20'6" x 20'8"

Area: 424 sq. ft

Counted as living area: No