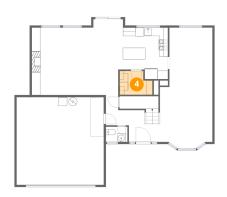

#### 4 Floor 2 - Hall

Dimensions: 12'1" x 12'2"

Area: 108 sq. ft

Counted as living area: Yes

**15** Floor 2 - W.I.C.

Dimensions: 4'4" x 12'6"

Area: 54 sq. ft

Counted as living area: Yes

Heated: Yes Finished: Yes Enclosed: Yes Contiguous: Yes Permitted: Yes Wet space: No Addition: No Conversion: No