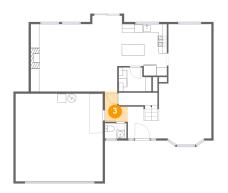

### 3 Floor 1 - Hall

Dimensions: 5'5" x 7'1"

Area: 30 sq. ft

Counted as living area: Yes

Heated: Yes Finished: Yes Enclosed: Yes Contiguous: Yes Permitted: Yes Wet space: No Addition: No Conversion: No