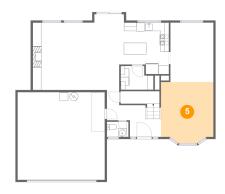

## 5 Floor 1 - Living Room

Dimensions: 12'4" x 14'4"

Area: 170 sq. ft

Counted as living area: Yes