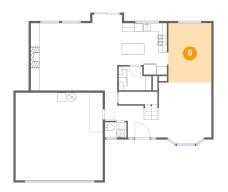

## 6 Floor 1 - Dining Area

Dimensions: 10'2" x 14'0"

Area: 142 sq. ft

Counted as living area: Yes

Heated: Yes Finished: Yes Enclosed: Yes Contiguous: Yes Permitted: Yes Wet space: No Addition: No Conversion: No