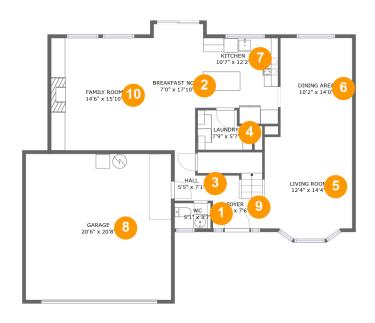

#### **Room dimensions**

Floor 1 Total sqft: 1499 Living area: 1048

| #  |                | Dimensions     | sqft       | Counted as living area |
|----|----------------|----------------|------------|------------------------|
| 1  | wc             | 5'1" x 3'7"    | 18 sq. ft  | Yes                    |
| 2  | Breakfast Nook | 7'0" x 17'10"  | 118 sq. ft | Yes                    |
| 3  | Hall           | 5'5" x 7'1"    | 30 sq. ft  | Yes                    |
| 4  | Laundry        | 7'9" x 5'7"    | 38 sq. ft  | Yes                    |
| 5  | Living Room    | 12'4" x 14'4"  | 170 sq. ft | Yes                    |
| 6  | Dining Area    | 10'2" x 14'0"  | 142 sq. ft | Yes                    |
| 7  | Kitchen        | 10'7" x 12'2"  | 117 sq. ft | Yes                    |
| 8  | Garage         | 20'6" x 20'8"  | 424 sq. ft | No                     |
| 9  | Foyer          | 7'4" x 7'6"    | 82 sq. ft  | Yes                    |
| 10 | Family Room    | 14'6" x 15'10" | 230 sq. ft | Yes                    |