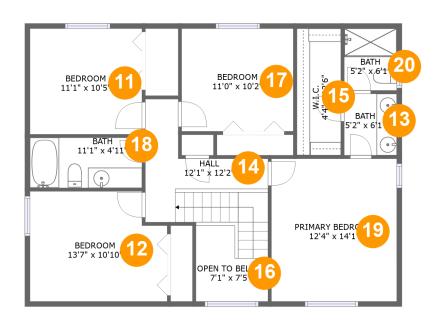

#### **Room dimensions**

Floor 2 Total sqft: 1037 Living area: 991

| #  |                 | Dimensions     | sqft       | Counted as living area |
|----|-----------------|----------------|------------|------------------------|
| 11 | Bedroom         | 11'1" x 10'5"  | 115 sq. ft | Yes                    |
| 12 | Bedroom         | 13'7" x 10'10" | 139 sq. ft | Yes                    |
| 13 | Bath            | 5'2" x 6'1"    | 31 sq. ft  | Yes                    |
| 14 | Hall            | 12'1" x 12'2"  | 108 sq. ft | Yes                    |
| 15 | W.I.C.          | 4'4" x 12'6"   | 54 sq. ft  | Yes                    |
| 16 | Open To Below   | 7'1" x 7'5"    | 43 sq. ft  | No                     |
| 17 | Bedroom         | 11'0" x 10'2"  | 112 sq. ft | Yes                    |
| 18 | Bath            | 11'1" x 4'11"  | 55 sq. ft  | Yes                    |
| 19 | Primary Bedroom | 12'4" x 14'1"  | 174 sq. ft | Yes                    |
| 20 | Bath            | 5'2" x 6'1"    | 32 sq. ft  | Yes                    |