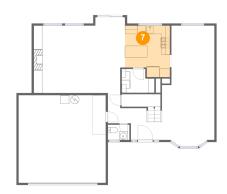

#### 4 Floor 2 - Hall

Dimensions: 12'1" x 12'2"

Area: 108 sq. ft

Counted as living area: Yes

**15** Floor 2 - W.I.C.

Dimensions: 4'4" x 12'6"

Area: 54 sq. ft

Counted as living area: Yes