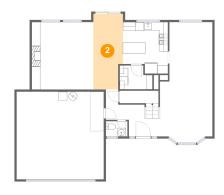

#### 4 Floor 2 - Hall

Dimensions: 12'1" x 12'2"

Area: 108 sq. ft

Counted as living area: Yes

**15** Floor 2 - W.I.C.

Dimensions: 4'4" x 12'6"

Area: 54 sq. ft

Counted as living area: Yes

Heated: Yes Finished: Yes Enclosed: Yes Contiguous: Yes Permitted: Yes Wet space: No Addition: No Conversion: No