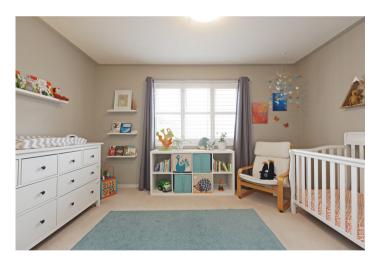

## 83 MONDEO DR #110

Details: Bright & spacious Tridel built townhouse. Soaring 12' living room ceilings. Kitchen has staineless steel appliances, sliding doors to large patio & passthrough to dining room. Two large bedrooms on the 2nd floor. Primary bedroom features two double closets and semi-ensuite. Finished basement has a 3-piece bath, could be used as rec room, home office or additional bedroom. Direct access from garage to home. 24 hour gatehouse security.