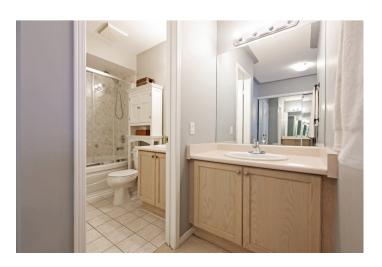

## 83 MONDEO DR #110

Details: Bright & spacious Tridel built townhouse. Soaring 12' living room ceilings. Kitchen has staineless steel appliances, sliding doors to large patio & passthrough to dining room. Two large bedrooms on the 2nd floor. Primary bedroom features two double closets and semi-ensuite. Finished basement has a 3-piece bath, could be used as rec room, home office or additional bedroom. Direct access from garage to home. 24 hour gatehouse security.