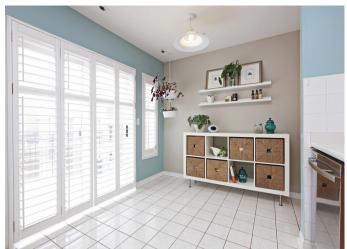

## 83 MONDEO DR #110

Details: Bright & spacious Tridel built townhouse. Soaring 12' living room ceilings. Kitchen has staineless steel appliances, sliding doors to large patio & passthrough to dining room. Two large bedrooms on the 2nd floor. Primary bedroom features two double closets and semi-ensuite. Finished basement has a 3-piece bath, could be used as rec room, home office or additional bedroom. Direct access from garage to home. 24 hour gatehouse security.