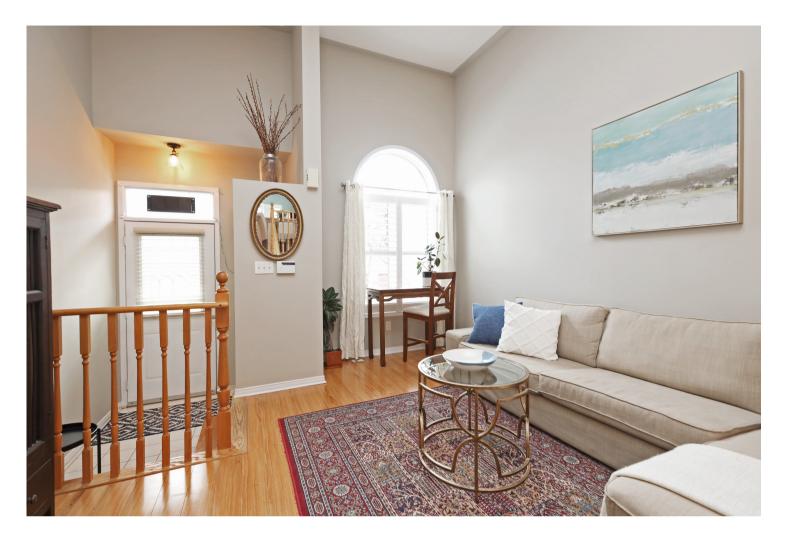

## 83 MONDEO DR #110

Details: Bright & spacious Tridel built townhouse. Soaring 12' living room ceilings. Kitchen has staineless steel appliances, sliding doors to large patio & passthrough to dining room. Two large bedrooms on the 2nd floor. Primary bedroom features two double closets and semi-ensuite. Finished basement has a 3-piece bath, could be used as rec room, home office or additional bedroom. Direct access from garage to home. 24 hour gatehouse security.