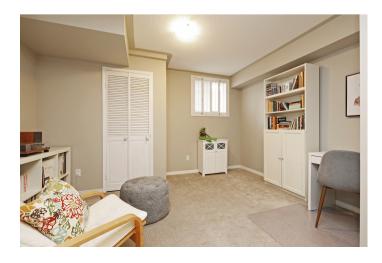

## 83 MONDEO DR #110

Details: Bright & spacious Tridel built townhouse. Soaring 12' living room ceilings. Kitchen has staineless steel appliances, sliding doors to large patio & passthrough to dining room. Two large bedrooms on the 2nd floor. Primary bedroom features two double closets and semi-ensuite. Finished basement has a 3-piece bath, could be used as rec room, home office or additional bedroom. Direct access from garage to home. 24 hour gatehouse security.