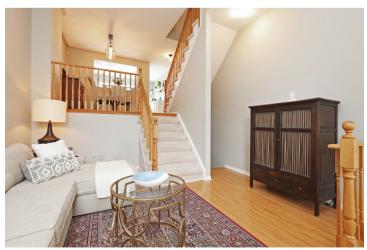

## 83 MONDEO DR #110

Details: Bright & spacious Tridel built townhouse. Soaring 12' living room ceilings. Kitchen has staineless steel appliances, sliding doors to large patio & passthrough to dining room. Two large bedrooms on the 2nd floor. Primary bedroom features two double closets and semi-ensuite. Finished basement has a 3-piece bath, could be used as rec room, home office or additional bedroom. Direct access from garage to home. 24 hour gatehouse security.