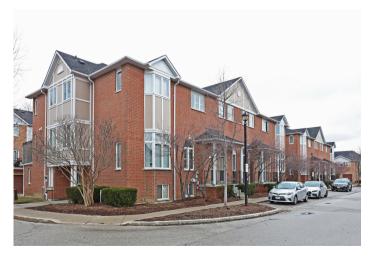

## 83 MONDEO DR #110

Details: Bright & spacious Tridel built townhouse. Soaring 12' living room ceilings. Kitchen has staineless steel appliances, sliding doors to large patio & passthrough to dining room. Two large bedrooms on the 2nd floor. Primary bedroom features two double closets and semi-ensuite. Finished basement has a 3-piece bath, could be used as rec room, home office or additional bedroom. Direct access from garage to home. 24 hour gatehouse security.