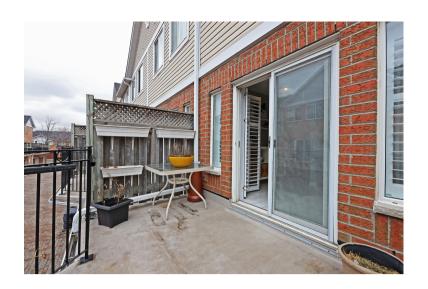

## 83 MONDEO DR #110

Details: Bright & spacious Tridel built townhouse. Soaring 12' living room ceilings. Kitchen has staineless steel appliances, sliding doors to large patio & passthrough to dining room. Two large bedrooms on the 2nd floor. Primary bedroom features two double closets and semi-ensuite. Finished basement has a 3-piece bath, could be used as rec room, home office or additional bedroom. Direct access from garage to home. 24 hour gatehouse security.