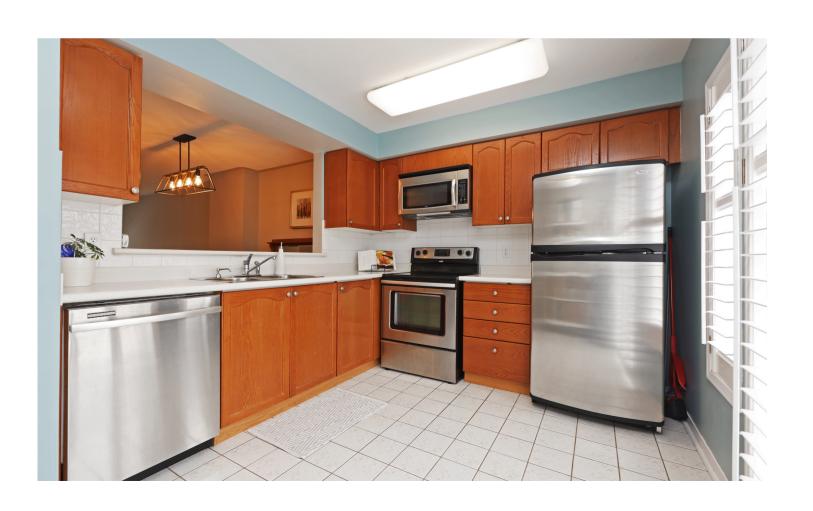

## 83 MONDEO DR #110

Details: Bright & spacious Tridel built townhouse. Soaring 12' living room ceilings. Kitchen has staineless steel appliances, sliding doors to large patio & passthrough to dining room. Two large bedrooms on the 2nd floor. Primary bedroom features two double closets and semi-ensuite. Finished basement has a 3-piece bath, could be used as rec room, home office or additional bedroom. Direct access from garage to home. 24 hour gatehouse security.