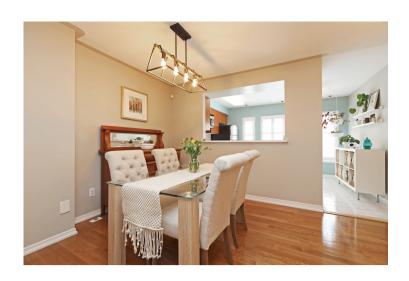

## 83 MONDEO DR #110

Details: Bright & spacious Tridel built townhouse. Soaring 12' living room ceilings. Kitchen has staineless steel appliances, sliding doors to large patio & passthrough to dining room. Two large bedrooms on the 2nd floor. Primary bedroom features two double closets and semi-ensuite. Finished basement has a 3-piece bath, could be used as rec room, home office or additional bedroom. Direct access from garage to home. 24 hour gatehouse security.