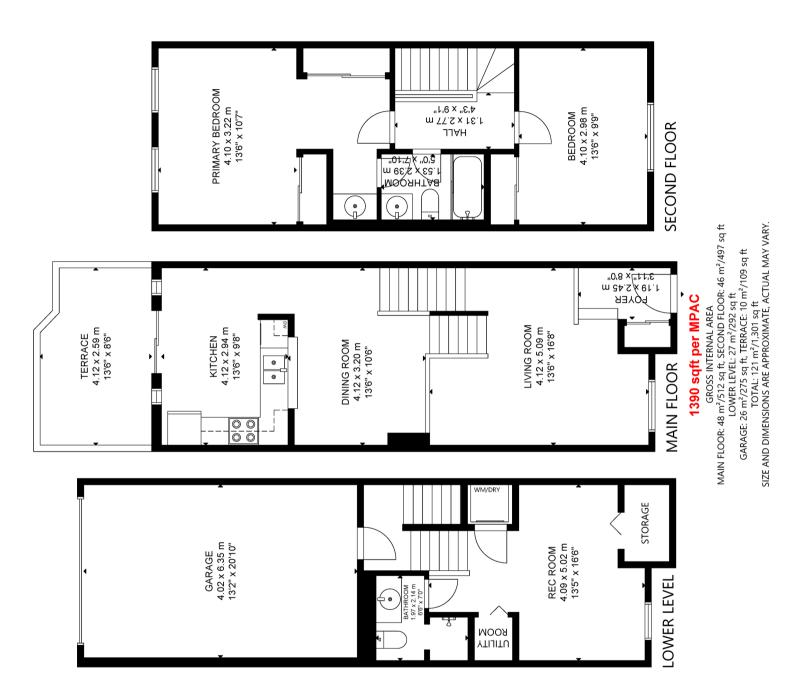

## 83 MONDEO DR #110

Details: Bright & spacious Tridel built townhouse. Soaring 12' living room ceilings. Kitchen has staineless steel appliances, sliding doors to large patio & passthrough to dining room. Two large bedrooms on the 2nd floor. Primary bedroom features two double closets and semi-ensuite. Finished basement has a 3-piece bath, could be used as rec room, home office or additional bedroom. Direct access from garage to home. 24 hour gatehouse security.