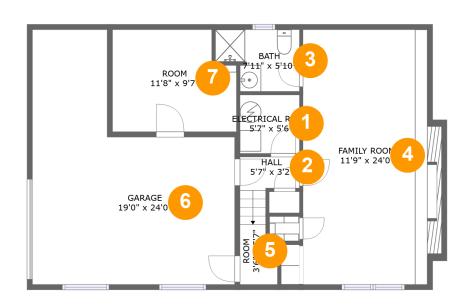

#### **Room dimensions**

Floor 1 Total sqft: 972 Living area: 440

| # |                 | Dimensions    | sqft       | Counted as living area |
|---|-----------------|---------------|------------|------------------------|
| 1 | Electrical Room | 5'7" x 5'6"   | 31 sq. ft  | No                     |
| 2 | Hall            | 5'7" x 3'2"   | 25 sq. ft  | Yes                    |
| 3 | Bath            | 7'11" x 5'10" | 39 sq. ft  | Yes                    |
| 4 | Family Room     | 11'9" x 24'0" | 297 sq. ft | Yes                    |
| 5 | Room            | 3'6" x 5'7"   | 18 sq. ft  | Yes                    |
| 6 | Garage          | 19'0" x 24'0" | 336 sq. ft | No                     |
| 7 | Room            | 11'8" x 9'7"  | 104 sq. ft | No                     |

## Floor 1 - Electrical Room

Dimensions: 5'7" x 5'6"

Area: 31 sq. ft

Counted as living area: No

Heated: No Finished: No Enclosed: Yes Contiguous: Yes Permitted: Yes Wet space: No Addition: No Conversion: No

### 2 Floor 1 - Hall

Dimensions: 5'7" x 3'2"

Area: 25 sq. ft

Counted as living area: Yes

3 Floor 1 - Bath

**Dimensions:** 7'11" x 5'10"

Area: 39 sq. ft

Counted as living area: Yes

Heated: Yes Finished: Yes Enclosed: Yes Contiguous: Yes Permitted: Yes Wet space: Yes Addition: No Conversion: No

# Floor 1 - Family Room

Dimensions: 11'9" x 24'0"

Area: 297 sq. ft

Counted as living area: Yes

Heated: Yes Finished: Yes Enclosed: Yes Contiguous: Yes Permitted: Yes Wet space: No Addition: No Conversion: No

### 5 Floor 1 - Room

Dimensions: 3'6" x 5'7"

Area: 18 sq. ft

Counted as living area: Yes

# 6 Floor 1 - Garage

**Dimensions**: 19'0" x 24'0"

Area: 336 sq. ft

Counted as living area: No

Heated: No Finished: No Enclosed: Yes Contiguous: Yes Permitted: Yes Wet space: No Addition: No Conversion: No

### Floor 1 - Room

**Dimensions:** 11'8" x 9'7"

**Area:** 104 sq. ft

Counted as living area: No

Heated: Yes Finished: Yes Enclosed: Yes Contiguous: No Permitted: Yes Wet space: No Addition: No Conversion: No