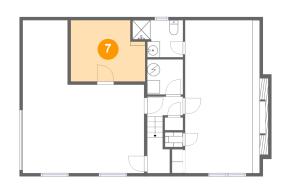

### Floor 1 - Room

**Dimensions:** 11'8" x 9'7"

**Area:** 104 sq. ft

Counted as living area: No

Heated: Yes Finished: Yes Enclosed: Yes Contiguous: No Permitted: Yes Wet space: No Addition: No Conversion: No