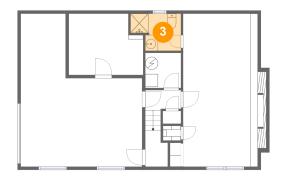

# Floor 1 - Family Room

Dimensions: 11'9" x 24'0"

Area: 297 sq. ft

Counted as living area: Yes

Heated: Yes Finished: Yes Enclosed: Yes Contiguous: Yes Permitted: Yes Wet space: No Addition: No Conversion: No