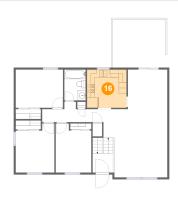

## 65 Floor 2 - Dining Area

**Dimensions:** 10'0" x 10'0"

Area: 101 sq. ft

Counted as living area: Yes

Heated: Yes Finished: Yes Enclosed: Yes Contiguous: Yes Permitted: Yes Wet space: No Addition: No Conversion: No