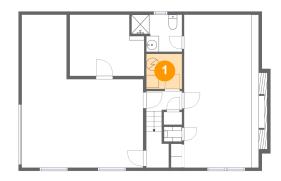

## Floor 1 - Electrical Room

Dimensions: 5'7" x 5'6"

Area: 31 sq. ft

Counted as living area: No

Heated: No Finished: No Enclosed: Yes Contiguous: Yes Permitted: Yes Wet space: No Addition: No Conversion: No