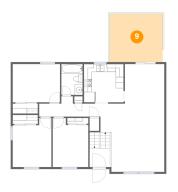

## Floor 2 - Primary Bedroom

Dimensions: 12'0" x 9'9"

Area: 117 sq. ft

Counted as living area: Yes