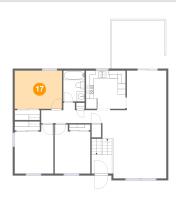

### Floor 2 - Kitchen

**Dimensions:** 10'1" x 9'9"

Area: 98 sq. ft

Counted as living area: Yes

Heated: Yes Finished: Yes Enclosed: Yes Contiguous: Yes Permitted: Yes Wet space: No Addition: No Conversion: No