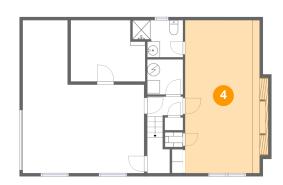

### Floor 1 - Room

**Dimensions:** 11'8" x 9'7"

**Area:** 104 sq. ft

Counted as living area: No

Heated: Yes Finished: Yes Enclosed: Yes Contiguous: No Permitted: Yes Wet space: No Addition: No Conversion: No