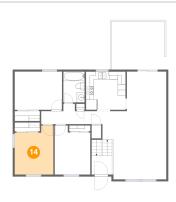

## 13 Floor 2 - Bedroom

**Dimensions:** 9'1" x 12'6"

**Area:** 103 sq. ft

Counted as living area: Yes

Heated: Yes Finished: Yes Enclosed: Yes Contiguous: Yes Permitted: Yes Wet space: No Addition: No Conversion: No