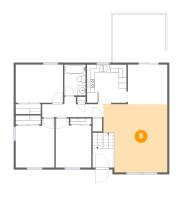

## Floor 2 - Covered Patio

Dimensions: 13'6" x 12'2"

**Area:** 165 sq. ft

Counted as living area: No

Heated: No Finished: Yes Enclosed: No Contiguous: Yes Permitted: Yes Wet space: No Addition: No Conversion: No