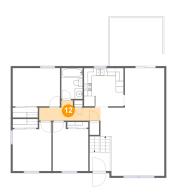

#### **Room dimensions**

Floor 2 Total sqft: 1256 Living area: 1091

| #  |                 | Dimensions    | sqft       | Counted as living area |
|----|-----------------|---------------|------------|------------------------|
| 8  | Living Room     | 16'2" x 17'4" | 253 sq. ft | Yes                    |
| 9  | Covered Patio   | 13'6" x 12'2" | 165 sq. ft | No                     |
| 10 | Foyer           | 5'3" x 4'10"  | 49 sq. ft  | Yes                    |
| 11 | Bath            | 5'5" x 7'10"  | 42 sq. ft  | Yes                    |
| 12 | Hall            | 15'7" x 5'2"  | 57 sq. ft  | Yes                    |
| 13 | Bedroom         | 9'1" x 12'6"  | 103 sq. ft | Yes                    |
| 14 | Bedroom         | 9'10" x 12'6" | 110 sq. ft | Yes                    |
| 15 | Dining Area     | 10'0" x 10'0" | 101 sq. ft | Yes                    |
| 16 | Kitchen         | 10'1" x 9'9"  | 98 sq. ft  | Yes                    |
| 17 | Primary Bedroom | 12'0" x 9'9"  | 117 sq. ft | Yes                    |

## 13 Floor 2 - Bedroom

**Dimensions:** 9'1" x 12'6"

**Area:** 103 sq. ft

Counted as living area: Yes

Heated: Yes Finished: Yes Enclosed: Yes Contiguous: Yes Permitted: Yes Wet space: No Addition: No Conversion: No