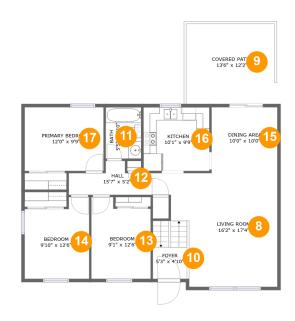

#### **Room dimensions**

Floor 2 Total sqft: 1256 Living area: 1091

| #  |                 | Dimensions    | sqft       | Counted as living area |
|----|-----------------|---------------|------------|------------------------|
| 8  | Living Room     | 16'2" x 17'4" | 253 sq. ft | Yes                    |
| 9  | Covered Patio   | 13'6" x 12'2" | 165 sq. ft | No                     |
| 10 | Foyer           | 5'3" x 4'10"  | 49 sq. ft  | Yes                    |
| 11 | Bath            | 5'5" x 7'10"  | 42 sq. ft  | Yes                    |
| 12 | Hall            | 15'7" x 5'2"  | 57 sq. ft  | Yes                    |
| 13 | Bedroom         | 9'1" x 12'6"  | 103 sq. ft | Yes                    |
| 14 | Bedroom         | 9'10" x 12'6" | 110 sq. ft | Yes                    |
| 15 | Dining Area     | 10'0" x 10'0" | 101 sq. ft | Yes                    |
| 16 | Kitchen         | 10'1" x 9'9"  | 98 sq. ft  | Yes                    |
| 17 | Primary Bedroom | 12'0" x 9'9"  | 117 sq. ft | Yes                    |

## Floor 2 - Living Room

Dimensions: 16'2" x 17'4"

Area: 253 sq. ft

Counted as living area: Yes

## Floor 2 - Covered Patio

Dimensions: 13'6" x 12'2"

**Area:** 165 sq. ft

Counted as living area: No

Heated: No Finished: Yes Enclosed: No Contiguous: Yes Permitted: Yes Wet space: No Addition: No Conversion: No

## Floor 2 - Foyer

**Dimensions**: 5'3" x 4'10"

Area: 49 sq. ft

Counted as living area: Yes

Heated: Yes Finished: Yes Enclosed: Yes Contiguous: Yes Permitted: Yes Wet space: No Addition: No Conversion: No

### Floor 2 - Bath

**Dimensions:** 5'5" x 7'10"

Area: 42 sq. ft

Counted as living area: Yes

## Ploor 2 - Hall

**Dimensions:** 15'7" x 5'2"

Area: 57 sq. ft

Counted as living area: Yes

Heated: Yes Finished: Yes Enclosed: Yes Contiguous: Yes Permitted: Yes Wet space: No Addition: No Conversion: No

## 13 Floor 2 - Bedroom

**Dimensions:** 9'1" x 12'6"

**Area:** 103 sq. ft

Counted as living area: Yes

Heated: Yes Finished: Yes Enclosed: Yes Contiguous: Yes Permitted: Yes Wet space: No Addition: No Conversion: No

## Floor 2 - Bedroom

Dimensions: 9'10" x 12'6"

Area: 110 sq. ft

Counted as living area: Yes

## 65 Floor 2 - Dining Area

**Dimensions:** 10'0" x 10'0"

Area: 101 sq. ft

Counted as living area: Yes

Heated: Yes Finished: Yes Enclosed: Yes Contiguous: Yes Permitted: Yes Wet space: No Addition: No Conversion: No

### Floor 2 - Kitchen

**Dimensions:** 10'1" x 9'9"

Area: 98 sq. ft

Counted as living area: Yes

Heated: Yes Finished: Yes Enclosed: Yes Contiguous: Yes Permitted: Yes Wet space: No Addition: No Conversion: No

## Floor 2 - Primary Bedroom

Dimensions: 12'0" x 9'9"

Area: 117 sq. ft

Counted as living area: Yes