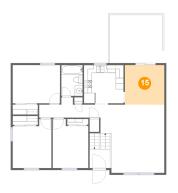

## Floor 2 - Bedroom

Dimensions: 9'10" x 12'6"

Area: 110 sq. ft

Counted as living area: Yes