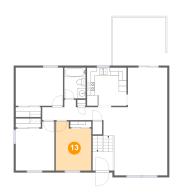

#### **Room dimensions**

Floor 2 Total sqft: 1256 Living area: 1091

| #  |                 | Dimensions    | sqft       | Counted as living area |
|----|-----------------|---------------|------------|------------------------|
| 8  | Living Room     | 16'2" x 17'4" | 253 sq. ft | Yes                    |
| 9  | Covered Patio   | 13'6" x 12'2" | 165 sq. ft | No                     |
| 10 | Foyer           | 5'3" x 4'10"  | 49 sq. ft  | Yes                    |
| 11 | Bath            | 5'5" x 7'10"  | 42 sq. ft  | Yes                    |
| 12 | Hall            | 15'7" x 5'2"  | 57 sq. ft  | Yes                    |
| 13 | Bedroom         | 9'1" x 12'6"  | 103 sq. ft | Yes                    |
| 14 | Bedroom         | 9'10" x 12'6" | 110 sq. ft | Yes                    |
| 15 | Dining Area     | 10'0" x 10'0" | 101 sq. ft | Yes                    |
| 16 | Kitchen         | 10'1" x 9'9"  | 98 sq. ft  | Yes                    |
| 17 | Primary Bedroom | 12'0" x 9'9"  | 117 sq. ft | Yes                    |

## 13 Floor 2 - Bedroom

**Dimensions:** 9'1" x 12'6"

**Area:** 103 sq. ft

Counted as living area: Yes

Heated: Yes Finished: Yes Enclosed: Yes Contiguous: Yes Permitted: Yes Wet space: No Addition: No Conversion: No