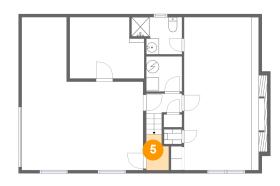

### 5 Floor 1 - Room

Dimensions: 3'6" x 5'7"

Area: 18 sq. ft

Counted as living area: Yes