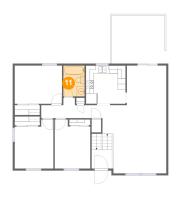

#### **Room dimensions**

Floor 2 Total sqft: 1256 Living area: 1091

| #  |                 | Dimensions    | sqft       | Counted as living area |
|----|-----------------|---------------|------------|------------------------|
| 8  | Living Room     | 16'2" x 17'4" | 253 sq. ft | Yes                    |
| 9  | Covered Patio   | 13'6" x 12'2" | 165 sq. ft | No                     |
| 10 | Foyer           | 5'3" x 4'10"  | 49 sq. ft  | Yes                    |
| 11 | Bath            | 5'5" x 7'10"  | 42 sq. ft  | Yes                    |
| 12 | Hall            | 15'7" x 5'2"  | 57 sq. ft  | Yes                    |
| 13 | Bedroom         | 9'1" x 12'6"  | 103 sq. ft | Yes                    |
| 14 | Bedroom         | 9'10" x 12'6" | 110 sq. ft | Yes                    |
| 15 | Dining Area     | 10'0" x 10'0" | 101 sq. ft | Yes                    |
| 16 | Kitchen         | 10'1" x 9'9"  | 98 sq. ft  | Yes                    |
| 17 | Primary Bedroom | 12'0" x 9'9"  | 117 sq. ft | Yes                    |

## Ploor 2 - Hall

**Dimensions:** 15'7" x 5'2"

Area: 57 sq. ft

Counted as living area: Yes

Heated: Yes Finished: Yes Enclosed: Yes Contiguous: Yes Permitted: Yes Wet space: No Addition: No Conversion: No