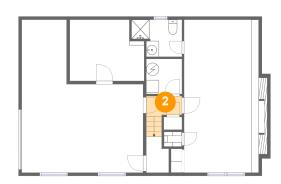

### 2 Floor 1 - Hall

Dimensions: 5'7" x 3'2"

Area: 25 sq. ft

Counted as living area: Yes

3 Floor 1 - Bath

**Dimensions:** 7'11" x 5'10"

Area: 39 sq. ft

Counted as living area: Yes