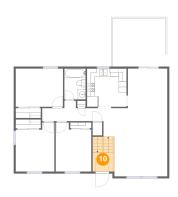

#### **Room dimensions**

Floor 2 Total sqft: 1256 Living area: 1091

| #  |                 | Dimensions    | sqft       | Counted as living area |
|----|-----------------|---------------|------------|------------------------|
| 8  | Living Room     | 16'2" x 17'4" | 253 sq. ft | Yes                    |
| 9  | Covered Patio   | 13'6" x 12'2" | 165 sq. ft | No                     |
| 10 | Foyer           | 5'3" x 4'10"  | 49 sq. ft  | Yes                    |
| 11 | Bath            | 5'5" x 7'10"  | 42 sq. ft  | Yes                    |
| 12 | Hall            | 15'7" x 5'2"  | 57 sq. ft  | Yes                    |
| 13 | Bedroom         | 9'1" x 12'6"  | 103 sq. ft | Yes                    |
| 14 | Bedroom         | 9'10" x 12'6" | 110 sq. ft | Yes                    |
| 15 | Dining Area     | 10'0" x 10'0" | 101 sq. ft | Yes                    |
| 16 | Kitchen         | 10'1" x 9'9"  | 98 sq. ft  | Yes                    |
| 17 | Primary Bedroom | 12'0" x 9'9"  | 117 sq. ft | Yes                    |

## Floor 2 - Foyer

**Dimensions**: 5'3" x 4'10"

Area: 49 sq. ft

Counted as living area: Yes

Heated: Yes Finished: Yes Enclosed: Yes Contiguous: Yes Permitted: Yes Wet space: No Addition: No Conversion: No