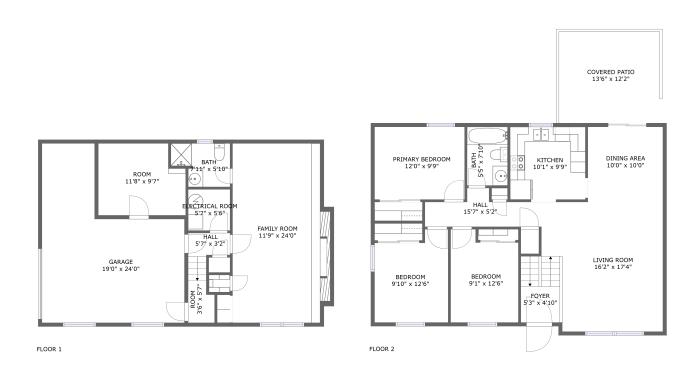

#### **Room dimensions**

Floor 1 Total sqft: 972 Living area: 440

| # |                 | Dimensions    | sqft       | Counted as living area |
|---|-----------------|---------------|------------|------------------------|
| 1 | Electrical Room | 5'7" x 5'6"   | 31 sq. ft  | No                     |
| 2 | Hall            | 5'7" x 3'2"   | 25 sq. ft  | Yes                    |
| 3 | Bath            | 7'11" x 5'10" | 39 sq. ft  | Yes                    |
| 4 | Family Room     | 11'9" x 24'0" | 297 sq. ft | Yes                    |
| 5 | Room            | 3'6" x 5'7"   | 18 sq. ft  | Yes                    |
| 6 | Garage          | 19'0" x 24'0" | 336 sq. ft | No                     |
| 7 | Room            | 11'8" x 9'7"  | 104 sq. ft | No                     |