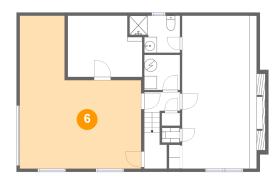

# 6 Floor 1 - Garage

**Dimensions**: 19'0" x 24'0"

Area: 336 sq. ft

Counted as living area: No

Heated: No Finished: No Enclosed: Yes Contiguous: Yes Permitted: Yes Wet space: No Addition: No Conversion: No