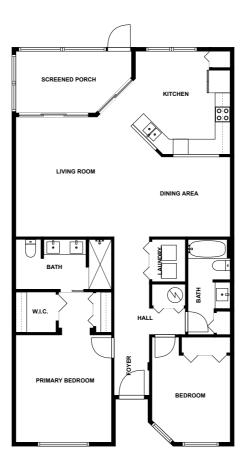

## Floor plan

fvm

SIZES AND DIMENSIONS ARE APPROXIMATE, ACTUAL MAY VARY.

**7**<sup>2</sup>

CubiCasa | All data points are estimations and might differ from real world values.

## **Appendix 1: Data sheet**

| Bedroom - 2                  | Bedroom - Master - 1 | Bath - 2            |
|------------------------------|----------------------|---------------------|
| Closet - 1                   | Closet - Walkin - 1  | Utility - 1         |
| Utility - Laundry - 1        | Outdoor - 1          | Outdoor - Porch - 1 |
| Outdoor - Porch - Screen - 1 | Entry - 1            | Entry - Foyer - 1   |
| Hall - 1                     | LivingRoom - 1       | Dining - 1          |
| Dining - Open - 1            | Kitchen - 1          |                     |