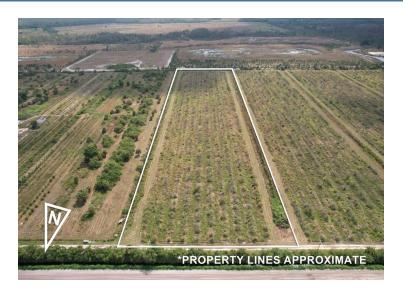

#### **ONE 19+ ACRE PARCEL** \$1.152.900 21979 Carter Rd. Estero, FL 33928

**ONE 40 ACRE PARCEL** \$2,612,900

21999 Carter Rd. Estero, FL 33928

#### FOUR 10 ACRE PARCLES \$603.900 each

21983 Carter Rd. Estero, FL 33928 21987 Carter Rd. Estero, FL 33928 21991 Carter Rd. Estero, FL 33928