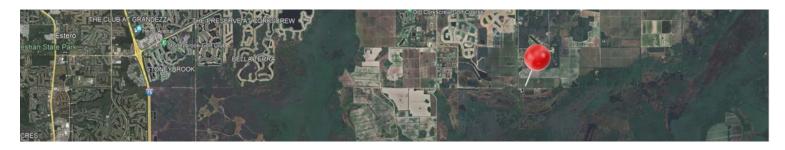

# ACRE PARCLES JUST LISTED

The nearly 100 acre (+/-) Florida Ranch you've been waiting for! Bring your horses! Pieces of land like this don't come available often, especially nearly 100 acres that are available! Seller would prefer to sell all acreage as a package, but lots have already been subdivided into one 19+, four 10's and one 40 acre parcel. There is fill, wells, and power on certain sections of the land as well. If you are looking for your piece of paradise in Estero, FL with your own area of solitude and minimal neighbors, you've found it! There is wildlife, mature trees, large oaks, sabal palmettos, no Cypress Trees, and nearly all uplands. This amazing land backs up to the Audubon bird sanctuary with wildlife that will leave you speechless daily. The DEP study and the survey station and a new Publix that will be ready within weeks! Have the benefits of what the city offers, but also have your own space on this amazing property.