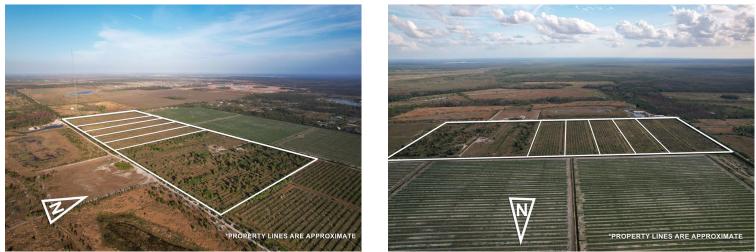

# ACRE PARCLES JUST LISTED

The nearly 100 acre (+/-) Florida Ranch you've been waiting for! Bring your horses! Pieces of land like this don't come available often, especially nearly 100 acres that are available! Seller would prefer to sell all acreage as a package, but lots have already been subdivided into one 19+, four 10's and one 40 acre parcel. There is fill, wells, and power on certain sections of the land as well. If you are looking for your piece of paradise in Estero, FL with your own area of solitude and minimal neighbors, you've found it! There is wildlife, mature trees, large oaks, sabal palmettos, no Cypress Trees, and nearly all uplands. This amazing land backs up to the Audubon bird sanctuary with wildlife that will leave you speechless daily. The DEP study and the survey station and a new Publix that will be ready within weeks! Have the benefits of what the city offers, but also have your own space on this amazing property.

## **NEARLY 100 ACRES (+/-)** Already Subdivided

#### **ONE 19+ ACRE PARCEL** \$1.152.900 21979 Carter Rd. Estero, FL 33928

**ONE 40 ACRE PARCEL** \$2,612,900

21999 Carter Rd. Estero, FL 33928

#### FOUR 10 ACRE PARCLES \$603.900 each

21983 Carter Rd. Estero, FL 33928 21987 Carter Rd. Estero, FL 33928 21991 Carter Rd. Estero, FL 33928