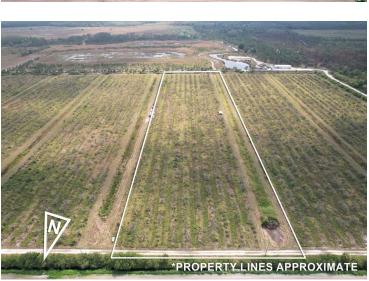

#### **ONE 19+ ACRE PARCEL** \$1.152.900 21979 Carter Rd. Estero, FL 33928

**ONE 40 ACRE PARCEL** \$2,612,900

21999 Carter Rd. Estero, FL 33928

#### FOUR 10 ACRE PARCLES \$603.900 each

21983 Carter Rd. Estero, FL 33928 21987 Carter Rd. Estero, FL 33928 21991 Carter Rd. Estero, FL 33928