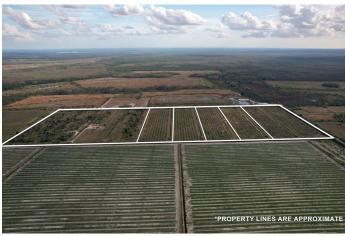

# ACRE PARCLES JUST LISTED

The nearly 100 acre (+/-) Florida Ranch you've been waiting for! Bring your horses! Pieces of land like this don't come available often, especially nearly 100 acres that are available! Seller would prefer to sell all acreage as a package, but lots have already been subdivided into one 19+, four 10's and one 40 acre parcel. There is fill, wells, and power on certain sections of the land as well. If you are looking for your piece of paradise in Estero, FL with your own area of solitude and minimal neighbors, you've found it! There is wildlife, mature trees, large oaks, sabal palmettos, no Cypress Trees, and nearly all uplands. This amazing land backs up to the Audubon bird sanctuary with wildlife that will leave you speechless daily. The DEP study and the survey station and a new Publix that will be ready within weeks! Have the benefits of what the city offers, but also have your own space on this amazing property.