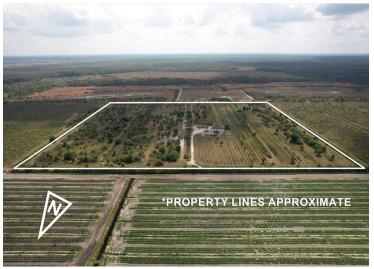

# ACRE PARCLES JUST LISTED

The nearly 100 acre (+/-) Florida Ranch you've been waiting for! Bring your horses! Pieces of land like this don't come available often, especially nearly 100 acres that are available! Seller would prefer to sell all acreage as a package, but lots have already been subdivided into one 19+, four 10's and one 40 acre parcel. There is fill, wells, and power on certain sections of the land as well. If you are looking for your piece of paradise in Estero, FL with your own area of solitude and minimal neighbors, you've found it! There is wildlife, mature trees, large oaks, sabal palmettos, no Cypress Trees, and nearly all uplands. This amazing land backs up to the Audubon bird sanctuary with wildlife that will leave you speechless daily. The DEP study and the survey station and a new Publix that will be ready within weeks! Have the benefits of what the city offers, but also have your own space on this amazing property.

## **NEARLY 100 ACRES (+/-)** Already Subdivided

#### Survey & DEP available

MLS# 224020888 224020887 224020886 224020884 224020883 224020889