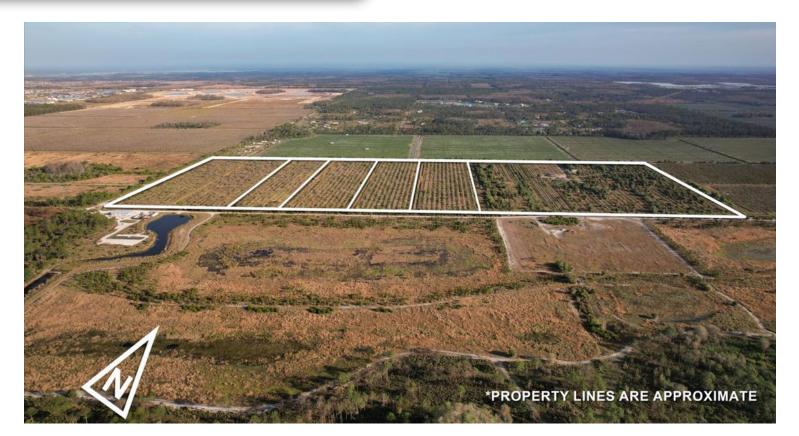

# ACRE PARCLES JUST LISTED

The nearly 100 acre (+/-) Florida Ranch you've been waiting for! Bring your horses! Pieces of land like this don't come available often, especially nearly 100 acres that are available! Seller would prefer to sell all acreage as a package, but lots have already been subdivided into one 19+, four 10's and one 40 acre parcel. There is fill, wells, and power on certain sections of the land as well. If you are looking for your piece of paradise in Estero, FL with your own area of solitude and minimal neighbors, you've found it! There is wildlife, mature trees, large oaks, sabal palmettos, no Cypress Trees, and nearly all uplands. This amazing land backs up to the Audubon bird sanctuary with wildlife that will leave you speechless daily. The DEP study and the survey station and a new Publix that will be ready within weeks! Have the benefits of what the city offers, but also have your own space on this amazing property.

## **NEARLY 100 ACRES (+/-)** Already Subdivided