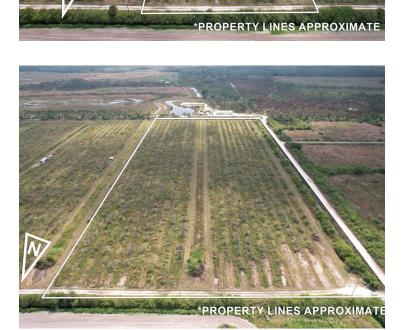

# ACRE PARCLES JUST LISTED

The nearly 100 acre (+/-) Florida Ranch you've been waiting for! Bring your horses! Pieces of land like this don't come available often, especially nearly 100 acres that are available! Seller would prefer to sell all acreage as a package, but lots have already been subdivided into one 19+, four 10's and one 40 acre parcel. There is fill, wells, and power on certain sections of the land as well. If you are looking for your piece of paradise in Estero, FL with your own area of solitude and minimal neighbors, you've found it! There is wildlife, mature trees, large oaks, sabal palmettos, no Cypress Trees, and nearly all uplands. This amazing land backs up to the Audubon bird sanctuary with wildlife that will leave you speechless daily. The DEP study and the survey station and a new Publix that will be ready within weeks! Have the benefits of what the city offers, but also have your own space on this amazing property.

## **NEARLY 100 ACRES (+/-)** Already Subdivided

#### Survey & DEP available

MLS# 224020888 224020887 224020886 224020884 224020883 224020889