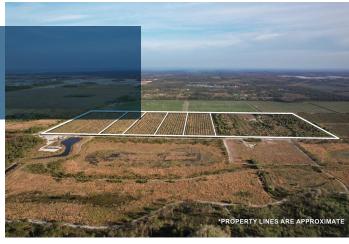

# ACRE PARCLES JUST LISTED

The nearly 100 acre (+/-) Florida Ranch you've been waiting for! Bring your horses! Pieces of land like this don't come available often, especially nearly 100 acres that are available! Seller would prefer to sell all acreage as a package, but lots have already been subdivided into one 19+, four 10's and one 40 acre parcel. There is fill, wells, and power on certain sections of the land as well. If you are looking for your piece of paradise in Estero, FL with your own area of solitude and minimal neighbors, you've found it! There is wildlife, mature trees, large oaks, sabal palmettos, no Cypress Trees, and nearly all uplands. This amazing land backs up to the Audubon bird sanctuary with wildlife that will leave you speechless daily. The DEP study and the survey station and a new Publix that will be ready within weeks! Have the benefits of what the city offers, but also have your own space on this amazing property.

## **NEARLY 100 ACRES (+/-)** Already Subdivided