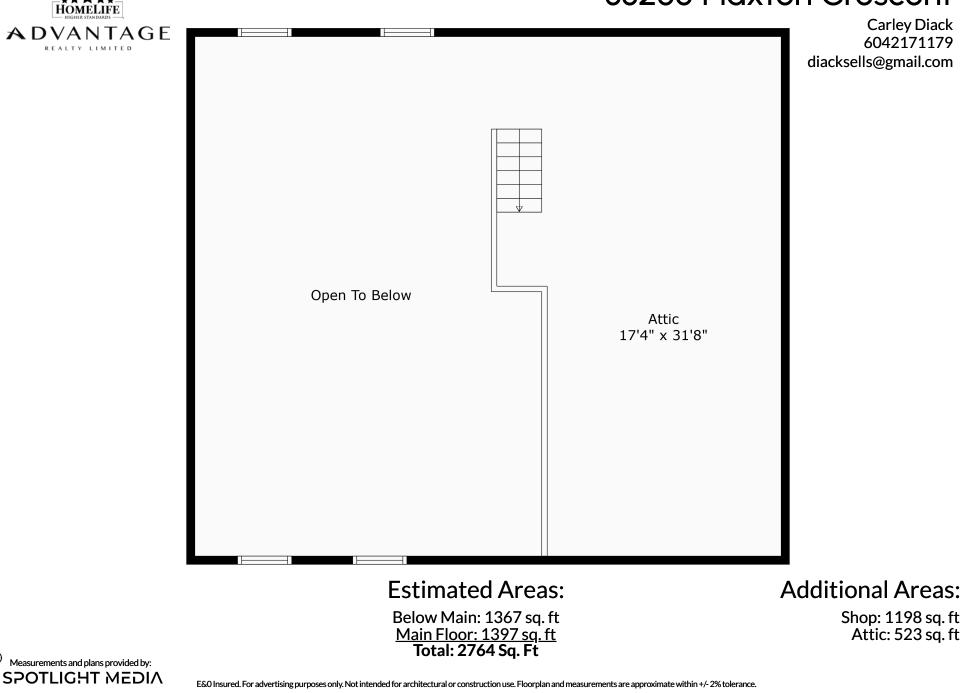

## 33255 Plaxton Crescent

Carley Diack 6042171179 diacksells@gmail.com

**Additional Areas:** 

Shop: 1198 sq. ft Attic: 523 sq. ft

## 33255 Plaxton Crescent

A DVANTAGE REALTY LIMITED

**Additional Areas:** 

Shop: 1198 sq. ft Attic: 523 sq. ft

**Carley Diack** 

6042171179

diacksells@gmail.com

Estimated Areas: Below Main: 1367 sq. ft <u>Main Floor: 1397 sq. ft</u> Total: 2764 Sq. Ft