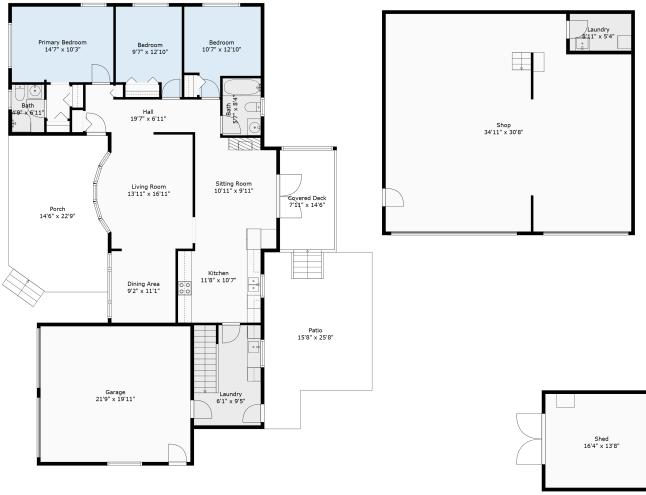

## 33255 Plaxton Crescent

Carley Diack 6042171179 diacksells@gmail.com

**Additional Areas:** 

Shop: 1198 sq. ft Attic: 523 sq. ft