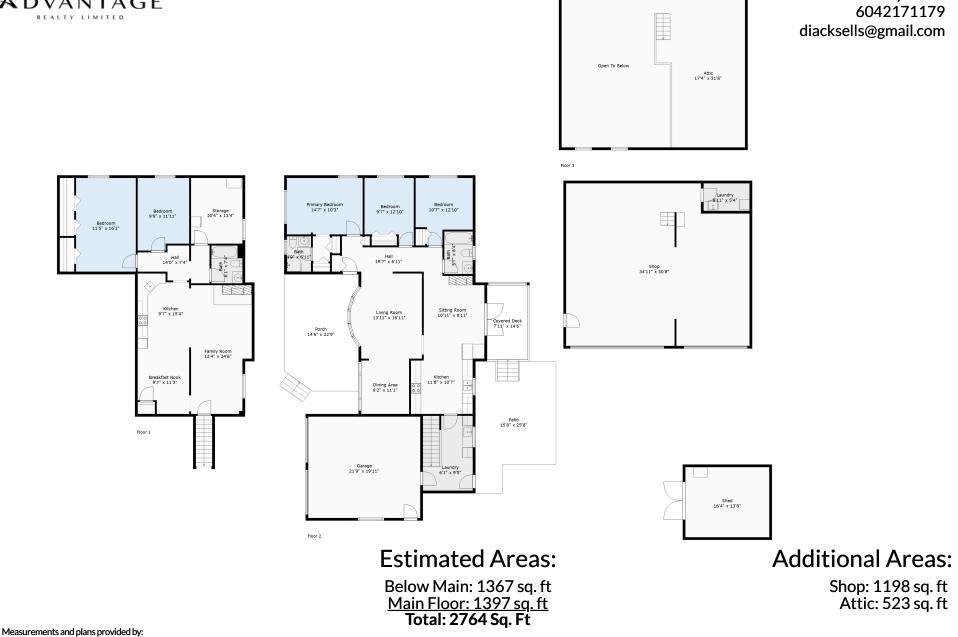

## 33255 Plaxton Crescent

Carley Diack 6042171179 diacksells@gmail.com

**Additional Areas:** 

Shop: 1198 sq. ft Attic: 523 sq. ft

## 33255 Plaxton Crescent

A DVANTAGE REALTY LIMITED

**Additional Areas:** 

Shop: 1198 sq. ft Attic: 523 sq. ft

**Carley Diack** 

6042171179

diacksells@gmail.com

Estimated Areas: Below Main: 1367 sq. ft <u>Main Floor: 1397 sq. ft</u> Total: 2764 Sq. Ft