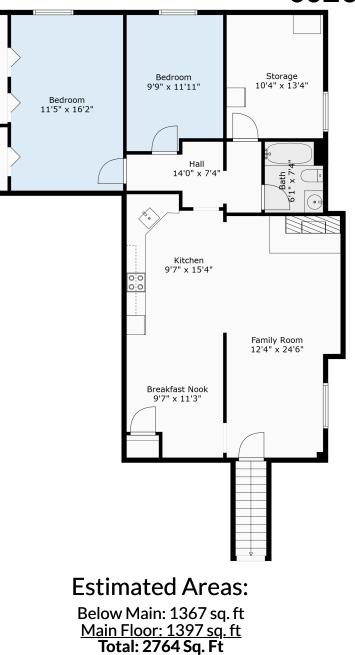

## 33255 Plaxton Crescent

A DVANTAGE REALTY LIMITED

**Additional Areas:** 

Shop: 1198 sq. ft Attic: 523 sq. ft

**Carley Diack** 

6042171179

diacksells@gmail.com

Estimated Areas: Below Main: 1367 sq. ft <u>Main Floor: 1397 sq. ft</u> Total: 2764 Sq. Ft