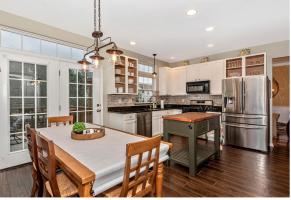

## 1311 Crossbow Road Mount Airy, MD 21771

on't miss this move-in-ready home in the popular Mount Airy neighborhood of Nottingham! You'll LOVE the modern white kitchen with Granite counters and Stainless Appliances that opens to the family room filled with natural light. Adjoining Living and Dining Rooms are ideal for family gathering and entertaining. Main Level Laundry Room. Upstairs the Master Bedroom features a spacious walk-in Closet and Dual Sinks with lots of counter space in the Master Bath. Nice open Rec Room in the basement has newer carpet and is a great space for x--box, home office, exercise, movie or game watching! There's an additional finished bonus room in the basement. Fenced backyard great for pets and inviting for gathering around the firepit and roasting s'mores! Only a few steps walk to the community playground and pool (memberships available). Great commuter location, only 3 Miles to I-70 and close to restaurants and shopping!