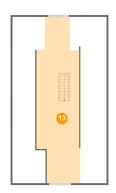

### 13 Floor 3 - Attic

**Dimensions:** 26'10" x 47'5" **Area:** 513 sq. ft

Counted as Living Area: No

Heated: No Finished: No Enclosed: Yes Contiguous: Yes Permitted: Yes Wet Space: No Addition: No Conversion: No