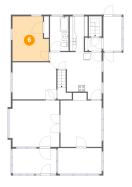

#### 5 Floor 2 - Bath

Dimensions: 5'7" x 10'5"

Area: 58 sq. ft

Counted as Living Area:

Yes

Heated: Yes Finished: Yes Enclosed: Yes Contiguous:

Yes

Permitted: Yes Wet Space: Yes Addition: No Conversion: No