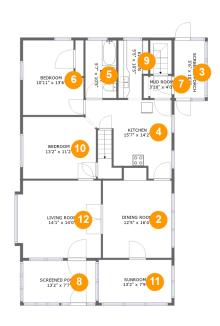

### Floor 2 - Dining Room

Dimensions: 12'5" x 16'4"

Area: 183 sq. ft

Counted as Living Area:

Yes

Heated: Yes Finished: Yes Enclosed: Yes Contiguous:

Yes

Permitted: Yes Wet Space: No Addition: No Conversion: No

3 Floor 2 - Screened Porch

**Dimensions:** 5'6" x 10'5"

Area: 58 sq. ft

Counted as Living Area: No

Heated: No Finished: Yes Enclosed: No Contiguous: Yes Permitted: Yes Wet Space: No Addition: No Conversion: No

#### Floor 2 - Kitchen

Dimensions: 15'7" x 14'2"

Area: 158 sq. ft

Counted as Living Area:

Yes

Heated: Yes Finished: Yes Enclosed: Yes

Contiguous:

Yes

#### 5 Floor 2 - Bath

Dimensions: 5'7" x 10'5"

Area: 58 sq. ft

Counted as Living Area:

Yes

Heated: Yes Finished: Yes Enclosed: Yes Contiguous:

Yes

Permitted: Yes Wet Space: Yes Addition: No Conversion: No

6 Floor 2 - Bedroom

**Dimensions**: 10'11" x 13'6" **Area**: 136 sq. ft

Counted as Living Area:

Yes

Heated: Yes Finished: Yes Enclosed: Yes Contiguous:

Yes

Permitted: Yes Wet Space: No Addition: No Conversion: No

Floor 2 - Mud Room

Dimensions: 3'10" x 4'0"

Area: 16 sq. ft

Counted as Living Area:

Yes

Heated: Yes Finished: Yes Enclosed: Yes Contiguous:

Yes

Permitted: Yes Wet Space: No Addition: No Conversion: No

Floor 2 - Screened Porch

**Dimensions:** 13'2" x 7'7"

Area: 100 sq. ft

Counted as Living Area: No

Heated: No Finished: Yes Enclosed: No Contiguous: Yes Permitted: Yes Wet Space: No Addition: No Conversion: No

Dimensions: 5'5" x 10'5" Area: 52 sq. ft

Counted as Living Area:

Yes

Heated: Yes Finished: Yes Enclosed: Yes Contiguous:

Yes

Permitted: Yes Wet Space: No Addition: No Conversion: No

#### Floor 2 - Bedroom

Dimensions: 13'2" x 11'2"

**Area:** 145 sq. ft

Counted as Living Area:

Yes

Heated: Yes Finished: Yes Enclosed: Yes Contiguous:

Yes

Permitted: Yes Wet Space: No Addition: No Conversion: No

#### Floor 2 - Sunroom

**Dimensions:** 13'2" x 7'9"

**Area:** 102 sq. ft

Counted as Living Area:

Yes

Heated: Yes Finished: Yes Enclosed: Yes Contiguous:

Yes

Permitted: Yes Wet Space: No Addition: No Conversion: No

### 12 Floor 2 - Living Room

Dimensions: 14'1" x 14'0" Area: 197 sq. ft Counted as Living Area: Yes Heated: Yes Finished: Yes Enclosed: Yes Contiguous: Yes

Permitted: Yes Wet Space: No

Addition: No Conversion: No