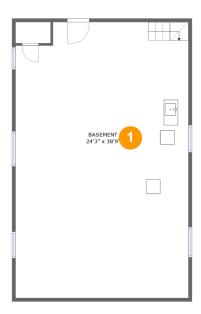

#### 1 Floor 1 - Basement

Dimensions: 24'3" x 38'9"

Area: 923 sq. ft

Counted as Living Area: No

Heated: Yes Finished: No Enclosed: Yes Contiguous: Yes Permitted: Yes Wet Space: No Addition: No Conversion: No