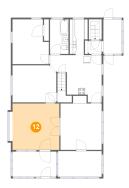

### 13 Floor 3 - Attic

**Dimensions:** 26'10" x 47'5" **Area:** 513 sq. ft

Counted as Living Area: No

Heated: No Finished: No Enclosed: Yes Contiguous: Yes Permitted: Yes Wet Space: No Addition: No Conversion: No