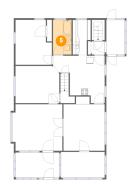

#### Floor 2 - Kitchen

Dimensions: 15'7" x 14'2"

Area: 158 sq. ft

Counted as Living Area:

Yes

Heated: Yes Finished: Yes Enclosed: Yes

Contiguous:

Yes

Permitted: Yes Wet Space: No Addition: No Conversion: No