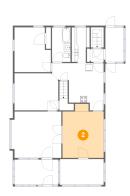

### Floor 2 - Dining Room

Dimensions: 12'5" x 16'4"

Area: 183 sq. ft

Counted as Living Area:

Yes

Heated: Yes Finished: Yes Enclosed: Yes Contiguous:

Yes

Permitted: Yes Wet Space: No Addition: No Conversion: No