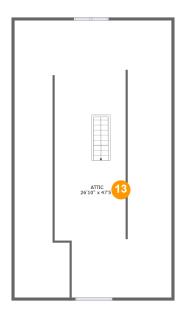

### 13 Floor 3 - Attic

**Dimensions:** 26'10" x 47'5" **Area:** 513 sq. ft

Counted as Living Area: No

Heated: No Finished: No Enclosed: Yes Contiguous: Yes Permitted: Yes Wet Space: No Addition: No Conversion: No