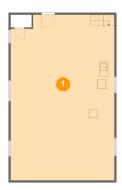

#### 1 Floor 1 - Basement

Dimensions: 24'3" x 38'9"

Area: 923 sq. ft

Counted as Living Area: No

Heated: Yes Finished: No Enclosed: Yes Contiguous: Yes Permitted: Yes Wet Space: No Addition: No Conversion: No