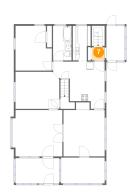

6 Floor 2 - Bedroom

**Dimensions**: 10'11" x 13'6" **Area**: 136 sq. ft

Counted as Living Area:

Yes

Heated: Yes Finished: Yes Enclosed: Yes Contiguous:

Yes

Permitted: Yes Wet Space: No Addition: No Conversion: No