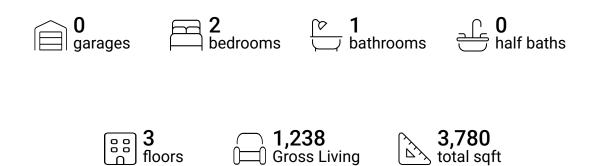

#### **Property Summary**



Area sqft





#### **Room Dimensions**

Floor 1 Total sqft: 1004 Living area: 0

| # | Room name | Dimensions    | Area (sqft) | Counted as Living Area |
|---|-----------|---------------|-------------|------------------------|
| 1 | Basement  | 24'3" x 38'9" | 923 sq. ft  | No                     |





#### **Room Dimensions**

Floor 2 Total sqft: 1428 Living area: 1238

| #  | Room name      | Dimensions     | Area (sqft) | Counted as Living Area |
|----|----------------|----------------|-------------|------------------------|
| 2  | Dining Room    | 12'5" x 16'4"  | 183 sq. ft  | Yes                    |
| 3  | Screened Porch | 5'6" x 10'5"   | 58 sq. ft   | No                     |
| 4  | Kitchen        | 15'7" x 14'2"  | 158 sq. ft  | Yes                    |
| 5  | Bath