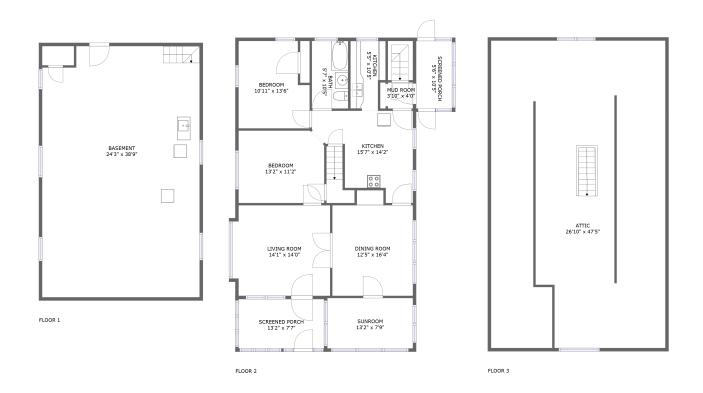

#### **Room Dimensions**

Floor 1 Total sqft: 1004 Living area: 0

| # | Room name | Dimensions    | Area (sqft) | Counted as Living Area |
|---|-----------|---------------|-------------|------------------------|
| 1 | Basement  | 24'3" x 38'9" | 923 sq. ft  | No                     |

#### **Room Dimensions**

Floor 2 Total sqft: 1428 Living area: 1238

| #  | Room name      | Dimensions     | Area (sqft) | Counted as Living Area |
|----|----------------|----------------|-------------|------------------------|
| 2  | Dining Room    | 12'5" x 16'4"  | 183 sq. ft  | Yes                    |
| 3  | Screened Porch | 5'6" x 10'5"   | 58 sq. ft   | No                     |
| 4  | Kitchen        | 15'7" x 14'2"  | 158 sq. ft  | Yes                    |
| 5  | Bath           | 5'7" x 10'5"   | 58 sq. ft   | Yes                    |
| 6  | Bedroom        | 10'11" x 13'6" | 136 sq. ft  | Yes                    |
| 7  | Mud Room       | 3'10" x 4'0"   | 16 sq. ft   | Yes                    |
| 8  | Screened Porch | 13'2" x 7'7"   | 100 sq. ft  | No                     |
| 9  | Kitchen        | 5'5" x 10'5"   | 52 sq. ft   | Yes                    |
| 10 | Bedroom        | 13'2" x 11'2"  | 145 sq. ft  | Yes                    |
| 11 | Sunroom        | 13'2" x 7'9"   | 102 sq. ft  | Yes                    |
| 12 | Living Room    | 14'1" x 14'0"  | 197 sq. ft  | Yes                    |

#### **Room Dimensions**

Floor 3 Total sqft: 1348 Living area: 0

| #  | Room name | Dimensions     | Area (sqft) | Counted as Living Area |
|----|-----------|----------------|-------------|------------------------|
| 13 | Attic     | 26'10" x 47'5" | 513 sq. ft  | No                     |