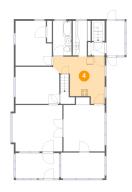

### Floor 2 - Dining Room

Dimensions: 12'5" x 16'4"

Area: 183 sq. ft

Counted as Living Area:

Yes

Heated: Yes Finished: Yes Enclosed: Yes Contiguous:

Yes

Permitted: Yes Wet Space: No Addition: No Conversion: No