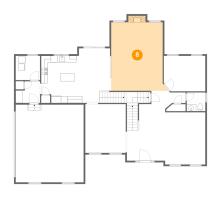

# Floor 2 - Living Room

Dimensions: 15'6" x 20'7"

Area: 331 sq. ft

Counted as living area: Yes