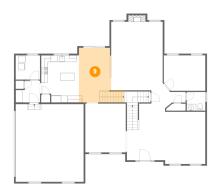

# 4 Floor 2 - Utility

Dimensions: 7'4" x 7'3"

Area: 53 sq. ft

Counted as living area: Yes

Heated: Yes Finished: Yes Enclosed: Yes Contiguous: Yes Permitted: Yes Wet space: No Addition: No Conversion: No