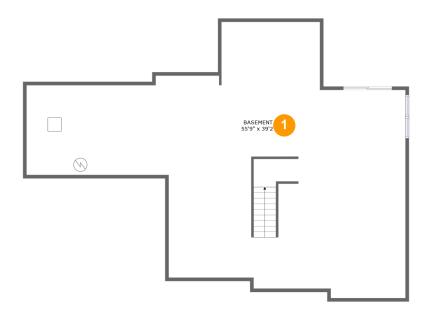

### **Room dimensions**

Floor 1 Total sqft: 1550 Living area: 0

| # |          | Dimensions    | sqft        | Counted as living area |
|---|----------|---------------|-------------|------------------------|
| 1 | Basement | 55'9" x 39'2" | 1452 sq. ft | No                     |

## 1 Floor 1 - Basement

**Dimensions:** 55'9" x 39'2"

Area: 1452 sq. ft

Counted as living area: No

Heated: No Finished: No Enclosed: Yes Contiguous: Yes Permitted: Yes Wet space: No Addition: No Conversion: No