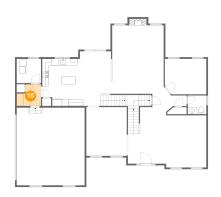

# Floor 2 - Living Room

Dimensions: 12'1" x 15'8"

Area: 189 sq. ft

Counted as living area: Yes