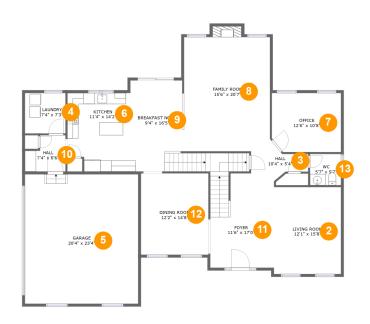

# Floor 2 - Living Room

Dimensions: 12'1" x 15'8"

Area: 189 sq. ft

Counted as living area: Yes

## 3 Floor 2 - Hall

**Dimensions:** 10'4" x 5'4"

Area: 41 sq. ft

Counted as living area: Yes

Heated: Yes Finished: Yes Enclosed: Yes Contiguous: Yes Permitted: Yes Wet space: No Addition: No Conversion: No

# 4 Floor 2 - Utility

Dimensions: 7'4" x 7'3"

Area: 53 sq. ft

Counted as living area: Yes

Heated: Yes Finished: Yes Enclosed: Yes Contiguous: Yes Permitted: Yes Wet space: No Addition: No Conversion: No

## Floor 2 - Garage

Dimensions: 20'4" x 23'4"

Area: 476 sq. ft

Counted as living area: No

## 6 Floor 2 - Kitchen

Dimensions: 11'4" x 14'2"

Area: 153 sq. ft

Counted as living area: Yes

Heated: Yes Finished: Yes Enclosed: Yes Contiguous: Yes Permitted: Yes Wet space: No Addition: No Conversion: No

## Floor 2 - Office

Dimensions: 12'6" x 10'8"

Area: 130 sq. ft

Counted as living area: Yes

Heated: Yes Finished: Yes Enclosed: Yes Contiguous: Yes Permitted: Yes Wet space: No Addition: No Conversion: No

# Floor 2 - Living Room

Dimensions: 15'6" x 20'7"

Area: 331 sq. ft

Counted as living area: Yes

## 9 Floor 2 - Nook

**Dimensions:** 9'4" x 16'5" **Area:** 172 sq. ft

Counted as living area: Yes

Heated: Yes Finished: Yes Enclosed: Yes Contiguous: Yes Permitted: Yes Wet space: No Addition: No Conversion: No

## Floor 2 - Hall

Dimensions: 7'4" x 6'6"

Area: 40 sq. ft

Counted as living area: Yes

Heated: Yes Finished: Yes Enclosed: Yes Contiguous: Yes Permitted: Yes Wet space: No Addition: No Conversion: No

# Floor 2 - Entry

Dimensions: 11'6" x 17'0"

Area: 224 sq. ft

Counted as living area: Yes

# 12 Floor 2 - Dining Room

Dimensions: 12'2" x 14'8"

**Area:** 178 sq. ft

Counted as living area: Yes

Heated: Yes Finished: Yes Enclosed: Yes Contiguous: Yes Permitted: Yes Wet space: No Addition: No Conversion: No

## Floor 2 - Bath

Dimensions: 5'7" x 5'7"

Area: 31 sq. ft

Counted as living area: Yes

Heated: Yes Finished: Yes Enclosed: Yes Contiguous: Yes Permitted: Yes Wet space: Yes Addition: No Conversion: No