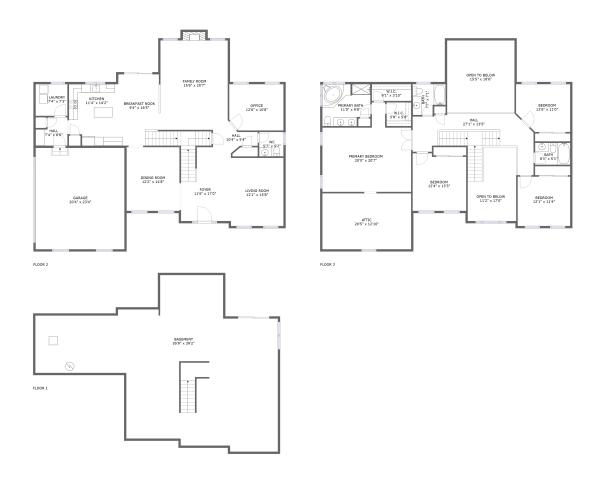

### **Room dimensions**

Floor 2 Total sqft: 2207 Living area: 1693

| #  |             | Dimensions    | sqft       | Counted as living area |
|----|-------------|---------------|------------|------------------------|
| 2  | Living Room | 12'1" x 15'8" | 189 sq. ft | Yes                    |
| 3  | Hall        | 10'4" x 5'4"  | 41 sq. ft  | Yes                    |
| 4  | Utility     | 7'4" x 7'3"   | 53 sq. ft  | Yes                    |
| 5  | Garage      | 20'4" x 23'4" | 476 sq. ft | No                     |
| 6  | Kitchen     | 11'4" x 14'2" | 153 sq. ft | Yes                    |
| 7  | Office      | 12'6" x 10'8" | 130 sq. ft | Yes                    |
| 8  | Living Room | 15'6" x 20'7" | 331 sq. ft | Yes                    |
| 9  | Nook        | 9'4" x 16'5"  | 172 sq. ft | Yes                    |
| 10 | Hall        | 7'4" x 6'6"   | 40 sq. ft  | Yes                    |
| 11 | Entry       | 11'6" x 17'0" | 224 sq. ft | Yes                    |
| 12 | Dining Room | 12'2" x 14'8" | 178 sq. ft | Yes                    |

| #  |      | Dimensions  | sqft      | Counted as living area |
|----|------|-------------|-----------|------------------------|
| 13 | Bath | 5'7" x 5'7" | 31 sq. ft | Yes                    |

#### **Room dimensions**

Floor 3 Total sqft: 2175 Living area: 1448

| #  |               | Dimensions     | sqft       | Counted as living area |
|----|---------------|----------------|------------|------------------------|
| 14 | Bedroom       | 12'6" x 11'0"  | 127 sq. ft | Yes                    |
| 15 | Bath          | 7'7" x 7'1"    | 47 sq. ft  | Yes                    |
| 16 | Bedroom       | 12'4" x 13'3"  | 157 sq. ft | Yes                    |
| 17 | Bath          | 11'0" x 9'8"   | 99 sq. ft  | Yes                    |
| 18 | Open To Below | 15'5" x 16'6"  | 256 sq. ft | No                     |
| 19 | Attic         | 20'5" x 12'10" | 116 sq. ft | No                     |
| 20 | Bedroom       | 20'5" x 20'7"  | 319 sq. ft | Yes                    |
| 21 | CI            | 5'8" x 5'6"    | 31 sq. ft  | Yes                    |
| 22 | Hall          | 27'1" x 13'5"  | 262 sq. ft | Yes                    |
| 23 | Bath          | 8'1" x 5'1"    | 41 sq. ft  | Yes                    |
| 24 | CI            | 9'1" x 3'10"   | 35 sq. ft  | Yes                    |

| #  |               | Dimensions    | sqft       | Counted as living area |
|----|---------------|---------------|------------|------------------------|
| 25 | Open To Below | 11'2" x 17'0" | 161 sq. ft | No                     |
| 26 | Bedroom       | 12'1" x 11'4" | 137 sq. ft | Yes                    |