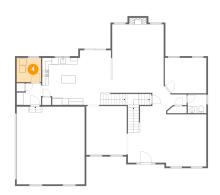

# Floor 2 - Living Room

Dimensions: 12'1" x 15'8"

Area: 189 sq. ft

Counted as living area: Yes