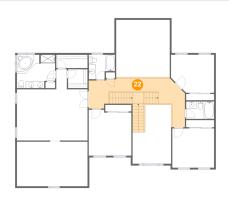

## Floor 3 - Hall

Dimensions: 27'1" x 13'5"

**Area**: 262 sq. ft

Counted as living area: Yes

Heated: Yes Finished: Yes Enclosed: Yes Contiguous: Yes Permitted: Yes Wet space: No Addition: No Conversion: No