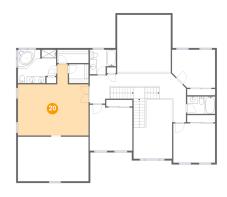

### Floor 3 - Bedroom

Dimensions: 20'5" x 20'7"

Area: 319 sq. ft

Counted as living area: Yes