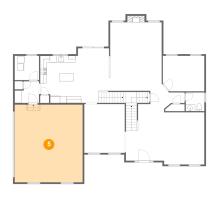

## Floor 2 - Garage

Dimensions: 20'4" x 23'4"

Area: 476 sq. ft

Counted as living area: No