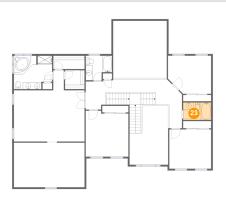

## Floor 3 - Bath

Dimensions: 8'1" x 5'1"

Area: 41 sq. ft

Counted as living area: Yes