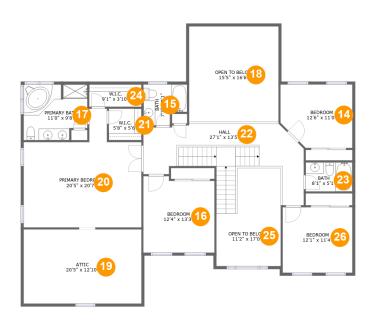

### **Room dimensions**

Floor 1 Total sqft: 1550 Living area: 0

| # |          | Dimensions    | sqft        | Counted as living area |
|---|----------|---------------|-------------|------------------------|
| 1 | Basement | 55'9" x 39'2" | 1452 sq. ft | No                     |

## 1 Floor 1 - Basement

**Dimensions:** 55'9" x 39'2"

Area: 1452 sq. ft

Counted as living area: No

Heated: No Finished: No Enclosed: Yes Contiguous: Yes Permitted: Yes Wet space: No Addition: No Conversion: No