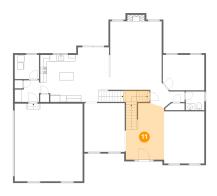

## 3 Floor 2 - Hall

**Dimensions:** 10'4" x 5'4"

Area: 41 sq. ft

Counted as living area: Yes

Heated: Yes Finished: Yes Enclosed: Yes Contiguous: Yes Permitted: Yes Wet space: No Addition: No Conversion: No