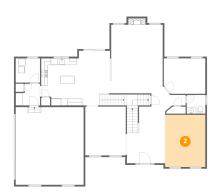

### **Room dimensions**

Floor 2 Total sqft: 2207 Living area: 1693

| #  |             | Dimensions    | sqft       | Counted as living area |
|----|-------------|---------------|------------|------------------------|
| 2  | Living Room | 12'1" x 15'8" | 189 sq. ft | Yes                    |
| 3  | Hall        | 10'4" x 5'4"  | 41 sq. ft  | Yes                    |
| 4  | Utility     | 7'4" x 7'3"   | 53 sq. ft  | Yes                    |
| 5  | Garage      | 20'4" x 23'4" | 476 sq. ft | No                     |
| 6  | Kitchen     | 11'4" x 14'2" | 153 sq. ft | Yes                    |
| 7  | Office      | 12'6" x 10'8" | 130 sq. ft | Yes                    |
| 8  | Living Room | 15'6" x 20'7" | 331 sq. ft | Yes                    |
| 9  | Nook        | 9'4" x 16'5"  | 172 sq. ft | Yes                    |
| 10 | Hall        | 7'4" x 6'6"   | 40 sq. ft  | Yes                    |
| 11 | Entry       | 11'6" x 17'0" | 224 sq. ft | Yes                    |
| 12 | Dining Room | 12'2" x 14'8" | 178 sq. ft | Yes                    |

| #  |      | Dimensions  | sqft      | Counted as living area |
|----|------|-------------|-----------|------------------------|
| 13 | Bath | 5'7" x 5'7" | 31 sq. ft | Yes                    |

# Floor 2 - Living Room

Dimensions: 12'1" x 15'8"

Area: 189 sq. ft

Counted as living area: Yes

## 3 Floor 2 - Hall

**Dimensions:** 10'4" x 5'4"

Area: 41 sq. ft

Counted as living area: Yes

Heated: Yes Finished: Yes Enclosed: Yes Contiguous: Yes Permitted: Yes Wet space: No Addition: No Conversion: No

# 4 Floor 2 - Utility

Dimensions: 7'4" x 7'3"

Area: 53 sq. ft

Counted as living area: Yes

Heated: Yes Finished: Yes Enclosed: Yes Contiguous: Yes Permitted: Yes Wet space: No Addition: No Conversion: No

## Floor 2 - Garage

Dimensions: 20'4" x 23'4"

Area: 476 sq. ft

Counted as living area: No

## 6 Floor 2 - Kitchen

Dimensions: 11'4" x 14'2"

Area: 153 sq. ft

Counted as living area: Yes

Heated: Yes Finished: Yes Enclosed: Yes Contiguous: Yes Permitted: Yes Wet space: No Addition: No Conversion: No

## Floor 2 - Office

Dimensions: 12'6" x 10'8"

Area: 130 sq. ft

Counted as living area: Yes

Heated: Yes Finished: Yes Enclosed: Yes Contiguous: Yes Permitted: Yes Wet space: No Addition: No Conversion: No

# Floor 2 - Living Room

Dimensions: 15'6" x 20'7"

Area: 331 sq. ft

Counted as living area: Yes

## 9 Floor 2 - Nook

**Dimensions:** 9'4" x 16'5" **Area:** 172 sq. ft

Counted as living area: Yes

Heated: Yes Finished: Yes Enclosed: Yes Contiguous: Yes Permitted: Yes Wet space: No Addition: No Conversion: No

## Floor 2 - Hall

Dimensions: 7'4" x 6'6"

Area: 40 sq. ft

Counted as living area: Yes

Heated: Yes Finished: Yes Enclosed: Yes Contiguous: Yes Permitted: Yes Wet space: No Addition: No Conversion: No

# Floor 2 - Entry

Dimensions: 11'6" x 17'0"

Area: 224 sq. ft

Counted as living area: Yes

# 12 Floor 2 - Dining Room

Dimensions: 12'2" x 14'8"

**Area:** 178 sq. ft

Counted as living area: Yes

Heated: Yes Finished: Yes Enclosed: Yes Contiguous: Yes Permitted: Yes Wet space: No Addition: No Conversion: No

## Floor 2 - Bath

Dimensions: 5'7" x 5'7"

Area: 31 sq. ft

Counted as living area: Yes

Heated: Yes Finished: Yes Enclosed: Yes Contiguous: Yes Permitted: Yes Wet space: Yes Addition: No Conversion: No