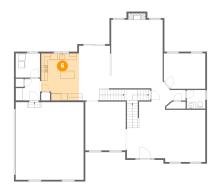

## 6 Floor 2 - Kitchen

Dimensions: 11'4" x 14'2"

Area: 153 sq. ft

Counted as living area: Yes

Heated: Yes Finished: Yes Enclosed: Yes Contiguous: Yes Permitted: Yes Wet space: No Addition: No Conversion: No