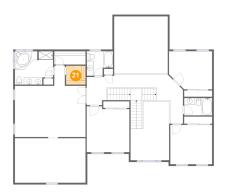

## Floor 3 - Cl

Dimensions: 5'8" x 5'6"

Area: 31 sq. ft

Counted as living area: Yes

Heated: Yes Finished: Yes Enclosed: Yes Contiguous: Yes Permitted: Yes Wet space: No Addition: No Conversion: No