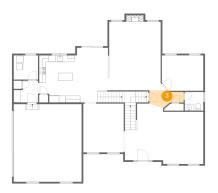

#### **Room dimensions**

Floor 3 Total sqft: 2175 Living area: 1448

| #  |               | Dimensions     | sqft       | Counted as living area |
|----|---------------|----------------|------------|------------------------|
| 14 | Bedroom       | 12'6" x 11'0"  | 127 sq. ft | Yes                    |
| 15 | Bath          | 7'7" x 7'1"    | 47 sq. ft  | Yes                    |
| 16 | Bedroom       | 12'4" x 13'3"  | 157 sq. ft | Yes                    |
| 17 | Bath          | 11'0" x 9'8"   | 99 sq. ft  | Yes                    |
| 18 | Open To Below | 15'5" x 16'6"  | 256 sq. ft | No                     |
| 19 | Attic         | 20'5" x 12'10" | 116 sq. ft | No                     |
| 20 | Bedroom       | 20'5" x 20'7"  | 319 sq. ft | Yes                    |
| 21 | CI            | 5'8" x 5'6"    | 31 sq. ft  | Yes                    |
| 22 | Hall          | 27'1" x 13'5"  | 262 sq. ft | Yes                    |
| 23 | Bath          | 8'1" x 5'1"    | 41 sq. ft  | Yes                    |
| 24 | CI            | 9'1" x 3'10"   | 35 sq. ft  | Yes                    |

| #  |               | Dimensions    | sqft       | Counted as living area |
|----|---------------|---------------|------------|------------------------|
| 25 | Open To Below | 11'2" x 17'0" | 161 sq. ft | No                     |
| 26 | Bedroom       | 12'1" x 11'4" | 137 sq. ft | Yes                    |

## Floor 3 - Bedroom

Dimensions: 12'6" x 11'0"

Area: 127 sq. ft

Counted as living area: Yes

## <sup>15</sup> Floor 3 - Bath

Dimensions: 7'7" x 7'1"

Area: 47 sq. ft

Counted as living area: Yes

Heated: Yes Finished: Yes Enclosed: Yes Contiguous: Yes Permitted: Yes Wet space: Yes Addition: No Conversion: No

### 6 Floor 3 - Bedroom

Dimensions: 12'4" x 13'3"

Area: 157 sq. ft

Counted as living area: Yes

Heated: Yes Finished: Yes Enclosed: Yes Contiguous: Yes Permitted: Yes Wet space: No Addition: No Conversion: No

## Floor 3 - Bath

**Dimensions:** 11'0" x 9'8"

Area: 99 sq. ft

Counted as living area: Yes

# 18 Floor 3 - Open To Below

Dimensions: 15'5" x 16'6"

Area: 256 sq. ft

Counted as living area: No

Heated: No Finished: No Enclosed: No Contiguous: Yes Permitted: No Wet space: No Addition: No Conversion: No

### Floor 3 - Attic

Dimensions: 20'5" x 12'10"

Area: 116 sq. ft

Counted as living area: No

Heated: No Finished: No Enclosed: Yes Contiguous: Yes Permitted: Yes Wet space: No Addition: No Conversion: No

### Floor 3 - Bedroom

Dimensions: 20'5" x 20'7"

Area: 319 sq. ft

Counted as living area: Yes

## Floor 3 - Cl

Dimensions: 5'8" x 5'6"

Area: 31 sq. ft

Counted as living area: Yes

Heated: Yes Finished: Yes Enclosed: Yes Contiguous: Yes Permitted: Yes Wet space: No Addition: No Conversion: No

## Floor 3 - Hall

Dimensions: 27'1" x 13'5"

**Area**: 262 sq. ft

Counted as living area: Yes

Heated: Yes Finished: Yes Enclosed: Yes Contiguous: Yes Permitted: Yes Wet space: No Addition: No Conversion: No

## Floor 3 - Bath

Dimensions: 8'1" x 5'1"

Area: 41 sq. ft

Counted as living area: Yes

## <sup>20</sup> Floor 3 - Cl

**Dimensions:** 9'1" x 3'10"

Area: 35 sq. ft

Counted as living area: Yes

Heated: Yes Finished: Yes Enclosed: Yes Contiguous: Yes Permitted: Yes Wet space: No Addition: No Conversion: No

# <sup>25</sup> Floor 3 - Open To Below

Dimensions: 11'2" x 17'0"

Area: 161 sq. ft

Counted as living area: No

Heated: No Finished: No Enclosed: No Contiguous: Yes Permitted: No Wet space: No Addition: No Conversion: No

## <sup>40</sup> Floor 3 - Bedroom

Dimensions: 12'1" x 11'4"

**Area:** 137 sq. ft

Counted as living area: Yes