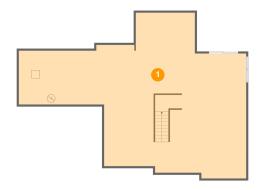

### **Room dimensions**

Floor 2 Total sqft: 2207 Living area: 1693

| #  |             | Dimensions    | sqft       | Counted as living area |
|----|-------------|---------------|------------|------------------------|
| 2  | Living Room | 12'1" x 15'8" | 189 sq. ft | Yes                    |
| 3  | Hall        | 10'4" x 5'4"  | 41 sq. ft  | Yes                    |
| 4  | Utility     | 7'4" x 7'3"   | 53 sq. ft  | Yes                    |
| 5  | Garage      | 20'4" x 23'4" | 476 sq. ft | No                     |
| 6  | Kitchen     | 11'4" x 14'2" | 153 sq. ft | Yes                    |
| 7  | Office      | 12'6" x 10'8" | 130 sq. ft | Yes                    |
| 8  | Living Room | 15'6" x 20'7" | 331 sq. ft | Yes                    |
| 9  | Nook        | 9'4" x 16'5"  | 172 sq. ft | Yes                    |
| 10 | Hall        | 7'4" x 6'6"   | 40 sq. ft  | Yes                    |
| 11 | Entry       | 11'6" x 17'0" | 224 sq. ft | Yes                    |
| 12 | Dining Room | 12'2" x 14'8" | 178 sq. ft | Yes                    |

| #  |      | Dimensions  | sqft      | Counted as living area |
|----|------|-------------|-----------|------------------------|
| 13 | Bath | 5'7" x 5'7" | 31 sq. ft | Yes                    |

# Floor 2 - Living Room

Dimensions: 12'1" x 15'8"

Area: 189 sq. ft

Counted as living area: Yes

## 3 Floor 2 - Hall

**Dimensions:** 10'4" x 5'4"

Area: 41 sq. ft

Counted as living area: Yes

Heated: Yes Finished: Yes Enclosed: Yes Contiguous: Yes Permitted: Yes Wet space: No Addition: No Conversion: No

# 4 Floor 2 - Utility

Dimensions: 7'4" x 7'3"

Area: 53 sq. ft

Counted as living area: Yes

Heated: Yes Finished: Yes Enclosed: Yes Contiguous: Yes Permitted: Yes Wet space: No Addition: No Conversion: No

## Floor 2 - Garage

Dimensions: 20'4" x 23'4"

Area: 476 sq. ft

Counted as living area: No

## 6 Floor 2 - Kitchen

Dimensions: 11'4" x 14'2"

Area: 153 sq. ft

Counted as living area: Yes

Heated: Yes Finished: Yes Enclosed: Yes Contiguous: Yes Permitted: Yes Wet space: No Addition: No Conversion: No

## Floor 2 - Office

Dimensions: 12'6" x 10'8"

Area: 130 sq. ft

Counted as living area: Yes

Heated: Yes Finished: Yes Enclosed: Yes Contiguous: Yes Permitted: Yes Wet space: No Addition: No Conversion: No

# Floor 2 - Living Room

Dimensions: 15'6" x 20'7"

Area: 331 sq. ft

Counted as living area: Yes

## 9 Floor 2 - Nook

**Dimensions:** 9'4" x 16'5" **Area:** 172 sq. ft

Counted as living area: Yes

Heated: Yes Finished: Yes Enclosed: Yes Contiguous: Yes Permitted: Yes Wet space: No Addition: No Conversion: No

## Floor 2 - Hall

Dimensions: 7'4" x 6'6"

Area: 40 sq. ft

Counted as living area: Yes

Heated: Yes Finished: Yes Enclosed: Yes Contiguous: Yes Permitted: Yes Wet space: No Addition: No Conversion: No

# Floor 2 - Entry

Dimensions: 11'6" x 17'0"

Area: 224 sq. ft

Counted as living area: Yes

# 12 Floor 2 - Dining Room

Dimensions: 12'2" x 14'8"

**Area:** 178 sq. ft

Counted as living area: Yes

Heated: Yes Finished: Yes Enclosed: Yes Contiguous: Yes Permitted: Yes Wet space: No Addition: No Conversion: No

## Floor 2 - Bath

Dimensions: 5'7" x 5'7"

Area: 31 sq. ft

Counted as living area: Yes

Heated: Yes Finished: Yes Enclosed: Yes Contiguous: Yes Permitted: Yes Wet space: Yes Addition: No Conversion: No