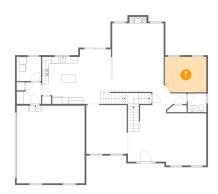

## Floor 2 - Office

Dimensions: 12'6" x 10'8"

Area: 130 sq. ft

Counted as living area: Yes

Heated: Yes Finished: Yes Enclosed: Yes Contiguous: Yes Permitted: Yes Wet space: No Addition: No Conversion: No