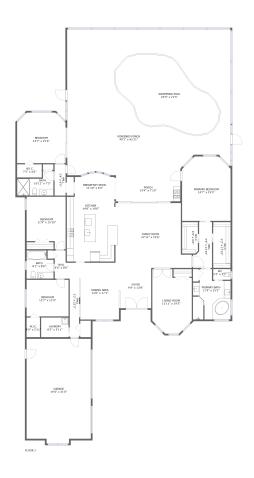

### **Property Summary**

#### **Room Dimensions**

Floor 1 Total sqft: 5513 Living area: 3091

| #  | Room name      | Dimensions     | Area (sqft) | Counted as Living Area |
|----|----------------|----------------|-------------|------------------------|
| 1  | Swimming Pool  | 25'9" x 21'5"  | 489 sq. ft  | No                     |
| 2  | Primary Bath   | 11'4" x 15'2"  | 142 sq. ft  | Yes                    |
| 3  | W.i.c.         | 4'9" x 9'6"    | 45 sq. ft   | Yes                    |
| 4  | Kitchen        | 14'8" x 19'6"  | 283 sq. ft  | Yes                    |
| 5  | Hall           | 5'9" x 13'10"  | 62 sq. ft   | Yes                    |
| 6  | Hall           | 3'4" x 9'5"    | 31 sq. ft   | Yes                    |
| 7  | Laundry        | 8'3" x 5'11"   | 49 sq. ft   | Yes                    |
| 8  | Bedroom        | 11'9" x 15'10" | 165 sq. ft  | Yes                    |
| 9  | Dining Area    | 12'0" x 17'1"  | 204 sq. ft  | Yes                    |
| 10 | Hall           | 4'6" x 8'6"    | 34 sq. ft   | Yes                    |
| 11 | Breakfast Nook | 11'10" x 6'9"  | 77 sq. ft   | Yes                    |

| #  | Room name       | Dimensions     | Area (sqft) | Counted as Living Area |
|----|-----------------|----------------|-------------|------------------------|
| 12 | Family Room     | 22'11" x 19'6" | 380 sq. ft  | Yes                    |
| 13 | Primary Bedroom | 14'7" x 19'5"  | 269 sq. ft  | Yes                    |
| 14 | Screened Porch  | 49'1" x 42'11" | 2067 sq. ft | No                     |
| 15 | Bedroom         | 14'7" x 15'6"  | 214 sq. ft  | Yes                    |
| 16 | Bath            | 8'1" x 8'6"    | 63 sq. ft   | Yes                    |
| 17 | W.i.c.          | 7'5" x 4'0"    | 29 sq. ft   | Yes                    |
| 18 | W.i.c.          | 4'0" x 5'11"   | 24 sq. ft   | Yes                    |
| 19 | Bath            | 10'11" x 7'5"  | 63 sq. ft   | Yes                    |
| 20 | Living Room     | 11'11" x 19'5" | 200 sq. ft  | Yes                    |
| 21 | Hall            | 3'2" x 22'5"   | 69 sq. ft   | Yes                    |
| 22 | Bedroom         | 12'7" x 11'0"  | 139 sq. ft  | Yes                    |
| 23 | W.i.c.          | 5'3" x 13'10"  | 72 sq. ft   | Yes                    |
| 24 | Wc              | 5'3" x 3'3"    | 17 sq. ft   | Yes                    |
| 25 | Foyer           | 9'4" x 13'8"   | 128 sq. ft  | Yes                    |
| 26 | Porch           | 19'4" x 7'10"  | 152 sq. ft  | No                     |
| 27 | Garage          | 19'4" x 31'6"  | 590 sq. ft  | No                     |