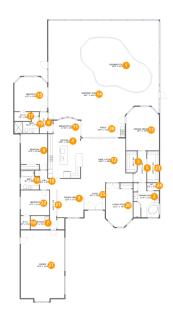

#### **Room Dimensions**

Floor 1 Total sqft: 5513 Living area: 3091

| #  | Room name      | Dimensions     | Area (sqft) | Counted as Living Area |
|----|----------------|----------------|-------------|------------------------|
| 1  | Swimming Pool  | 25'9" x 21'5"  | 489 sq. ft  | No                     |
| 2  | Primary Bath   | 11'4" x 15'2"  | 142 sq. ft  | Yes                    |
| 3  | W.i.c.         | 4'9" x 9'6"    | 45 sq. ft   | Yes                    |
| 4  | Kitchen        | 14'8" x 19'6"  | 283 sq. ft  | Yes                    |
| 5  | Hall           | 5'9" x 13'10"  | 62 sq. ft   | Yes                    |
| 6  | Hall           | 3'4" x 9'5"    | 31 sq. ft   | Yes                    |
| 7  | Laundry        | 8'3" x 5'11"   | 49 sq. ft   | Yes                    |
| 8  | Bedroom        | 11'9" x 15'10" | 165 sq. ft  | Yes                    |
| 9  | Dining Area    | 12'0" x 17'1"  | 204 sq. ft  | Yes                    |
| 10 | Hall           | 4'6" x 8'6"    | 34 sq. ft   | Yes                    |
| 11 | Breakfast Nook | 11'10" x 6'9"  | 77 sq. ft   | Yes                    |

| #  | Room name       | Dimensions     | Area (sqft) | Counted as Living Area |
|----|-----------------|----------------|-------------|------------------------|
| 12 | Family Room     | 22'11" x 19'6" | 380 sq. ft  | Yes                    |
| 13 | Primary Bedroom | 14'7" x 19'5"  | 269 sq. ft  | Yes                    |
| 14 | Screened Porch  | 49'1" x 42'11" | 2067 sq. ft | No                     |
| 15 | Bedroom         | 14'7" x 15'6"  | 214 sq. ft  | Yes                    |
| 16 | Bath            | 8'1" x 8'6"    | 63 sq. ft   | Yes                    |
| 17 | W.i.c.          | 7'5" x 4'0"    | 29 sq. ft   | Yes                    |
| 18 | W.i.c.          | 4'0" x 5'11"   | 24 sq. ft   | Yes                    |
| 19 | Bath            | 10'11" x 7'5"  | 63 sq. ft   | Yes                    |
| 20 | Living Room     | 11'11" x 19'5" | 200 sq. ft  | Yes                    |
| 21 | Hall            | 3'2" x 22'5"   | 69 sq. ft   | Yes                    |
| 22 | Bedroom         | 12'7" x 11'0"  | 139 sq. ft  | Yes                    |
| 23 | W.i.c.          | 5'3" x 13'10"  | 72 sq. ft   | Yes                    |
| 24 | Wc              | 5'3" x 3'3"    | 17 sq. ft   | Yes                    |
| 25 | Foyer           | 9'4" x 13'8"   | 128 sq. ft  | Yes                    |
| 26 | Porch           | 19'4" x 7'10"  | 152 sq. ft  | No                     |
| 27 | Garage          | 19'4" x 31'6"  | 590 sq. ft  | No                     |