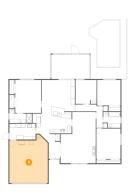

### Floor 1 - Entry

Dimensions: 5'6" x 12'2"

Area: 66 sq. ft

Counted as living area: Yes

Finished: Yes Enclosed: Yes Contiguous: Yes Permitted: Yes Wet space: No Addition: No Conversion: No

Heated: Yes