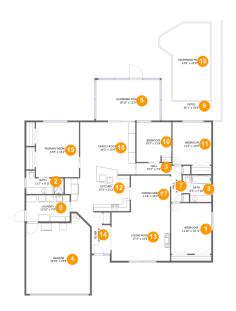

#### **Room dimensions**

Floor 1 Total sqft: 3134 Living area: 2075

| #  |         | Dimensions      | sqft       | Counted as living area |
|----|---------|-----------------|------------|------------------------|
| 1  | Bedroom | 11'10" x 14'11" | 176 sq. ft | Yes                    |
| 2  | Bath    | 11'1" x 6'11"   | 57 sq. ft  | Yes                    |
| 3  | Hall    | 10'2" x 3'4"    | 34 sq. ft  | Yes                    |
| 4  | Garage  | 18'10" x 23'8"  | 398 sq. ft | No                     |
| 5  | Outdoor | 18'10" x 12'0"  | 225 sq. ft | No                     |
| 6  | Utility | 12'10" x 7'9"   | 99 sq. ft  | Yes                    |
| 7  | Hall    | 3'1" x 10'8"    | 33 sq. ft  | Yes                    |
| 8  | Bath    | 8'5" x 7'10"    | 60 sq. ft  | Yes                    |
| 9  | Outdoor | 25'1" x 31'9"   | 656 sq. ft | No                     |
| 10 | Bedroom | 10'3" x 11'8"   | 114 sq. ft | Yes                    |
| 11 | Bedroom | 11'5" x 12'6"   | 143 sq. ft | Yes                    |

| #  |               | Dimensions    | sqft       | Counted as living area |
|----|---------------|---------------|------------|------------------------|
| 12 | Kitchen       | 17'4" x 11'2" | 194 sq. ft | Yes                    |
| 13 | Living Room   | 17'3" x 14'5" | 247 sq. ft | Yes                    |
| 14 | Entry         | 5'6" x 12'2"  | 66 sq. ft  | Yes                    |
| 15 | Bedroom       | 12'8" x 16'2" | 205 sq. ft | Yes                    |
| 16 | Living Room   | 16'3" x 15'4" | 249 sq. ft | Yes                    |
| 17 | Dining Room   | 11'6" x 10'9" | 123 sq. ft | Yes                    |
| 18 | Swimming Pool | 14'9" x 22'9" | 268 sq. ft | No                     |