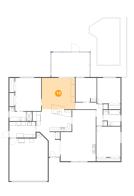

### <sup>15</sup> Floor 1 - Bedroom

Dimensions: 12'8" x 16'2"

**Area:** 205 sq. ft

Counted as living area: Yes

Heated: Yes Finished: Yes Enclosed: Yes Contiguous: Yes Permitted: Yes Wet space: No Addition: No Conversion: No