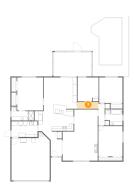

### Floor 1 - Kitchen

Dimensions: 17'4" x 11'2" Area: 194 sq. ft

Counted as living area: Yes

Finished: Yes Enclosed: Yes Contiguous: Yes Permitted: Yes

> Wet space: No Addition: No Conversion: No

Heated: Yes