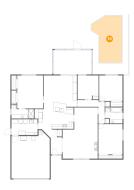

#### Floor 1 - Swimming Pool

Dimensions: 14'9" x 22'9"

Area: 268 sq. ft

Counted as living area: No

Heated: No Finished: No Enclosed: No Contiguous: Yes Permitted: No Wet space: No Addition: No Conversion: No