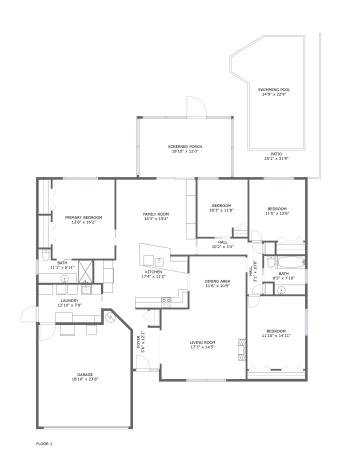

#### **Room dimensions**

Floor 1 Total sqft: 3134 Living area: 2075

| #  |         | Dimensions      | sqft       | Counted as living area |
|----|---------|-----------------|------------|------------------------|
| 1  | Bedroom | 11'10" x 14'11" | 176 sq. ft | Yes                    |
| 2  | Bath    | 11'1" x 6'11"   | 57 sq. ft  | Yes                    |
| 3  | Hall    | 10'2" x 3'4"    | 34 sq. ft  | Yes                    |
| 4  | Garage  | 18'10" x 23'8"  | 398 sq. ft | No                     |
| 5  | Outdoor | 18'10" x 12'0"  | 225 sq. ft | No                     |
| 6  | Utility | 12'10" x 7'9"   | 99 sq. ft  | Yes                    |
| 7  | Hall    | 3'1" x 10'8"    | 33 sq. ft  | Yes                    |
| 8  | Bath    | 8'5" x 7'10"    | 60 sq. ft  | Yes                    |
| 9  | Outdoor | 25'1" x 31'9"   | 656 sq. ft | No                     |
| 10 | Bedroom | 10'3" x 11'8"   | 114 sq. ft | Yes                    |
| 11 | Bedroom | 11'5" x 12'6"   | 143 sq. ft | Yes                    |

| #  |               | Dimensions    | sqft       | Counted as living area |
|----|---------------|---------------|------------|------------------------|
| 12 | Kitchen       | 17'4" x 11'2" | 194 sq. ft | Yes                    |
| 13 | Living Room   | 17'3" x 14'5" | 247 sq. ft | Yes                    |
| 14 | Entry         | 5'6" x 12'2"  | 66 sq. ft  | Yes                    |
| 15 | Bedroom       | 12'8" x 16'2" | 205 sq. ft | Yes                    |
| 16 | Living Room   | 16'3" x 15'4" | 249 sq. ft | Yes                    |
| 17 | Dining Room   | 11'6" x 10'9" | 123 sq. ft | Yes                    |
| 18 | Swimming Pool | 14'9" x 22'9" | 268 sq. ft | No                     |