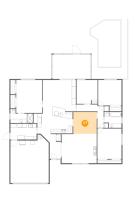

### Floor 1 - Entry

Dimensions: 5'6" x 12'2"

Area: 66 sq. ft

Counted as living area: Yes

Finished: Yes Enclosed: Yes Contiguous: Yes Permitted: Yes Wet space: No Addition: No Conversion: No

Heated: Yes