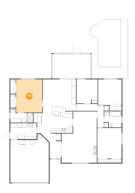

### <sup>15</sup> Floor 1 - Bedroom

Dimensions: 12'8" x 16'2"

**Area:** 205 sq. ft

Counted as living area: Yes

Heated: Yes Finished: Yes Enclosed: Yes Contiguous: Yes Permitted: Yes Wet space: No Addition: No Conversion: No