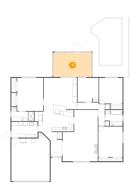

### <sup>15</sup> Floor 1 - Bedroom

Dimensions: 12'8" x 16'2"

**Area:** 205 sq. ft

Counted as living area: Yes

Heated: Yes Finished: Yes Enclosed: Yes Contiguous: Yes Permitted: Yes Wet space: No Addition: No Conversion: No