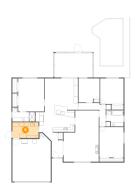

### Floor 1 - Entry

Dimensions: 5'6" x 12'2"

Area: 66 sq. ft

Counted as living area: Yes

Finished: Yes Enclosed: Yes Contiguous: Yes Permitted: Yes Wet space: No Addition: No Conversion: No

Heated: Yes