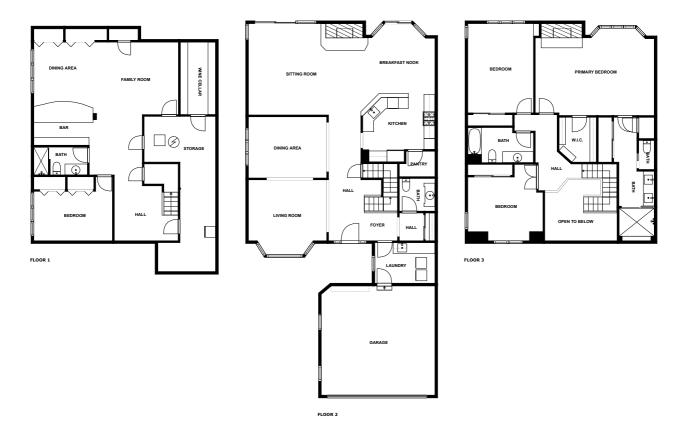

# Floor plan

1

# **Appendix 1: Data sheet**

| Basement - 1             | Basement - Wine - 1   | Bedroom - 4             |
|--------------------------|-----------------------|-------------------------|
| Bedroom - Master - 1     | Storage - 1           | Bath - 5                |
| Bath - Toilet - 2        | LivingRoom - 3        | LivingRoom - Family - 1 |
| LivingRoom - Sitting - 1 | Hall - 4              | Bar - 1                 |
| Dining - 2               | Dining - Open - 2     | Pantry - 1              |
| Utility - 1              | Utility - Laundry - 1 | Garage - 1              |
| Kitchen - 1              | Nook - 1              | Nook - Breakfast - 1    |
| Entry - 1                | Entry - Foyer - 1     | Closet - 1              |
| Closet - Walkin - 1      | OpenToBelow - 1       |                         |
|                          | ·                     |                         |