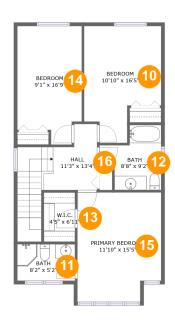

### **Room Dimensions**

Floor 3 Total sqft: 814 Living area: 814

| #  | Room name       | Dimensions     | Area (sqft) | Counted as Living Area |
|----|-----------------|----------------|-------------|------------------------|
| 10 | Bedroom         | 10'10" x 16'5" | 147 sq. ft  | Yes                    |
| 11 | Bath            | 8'2" x 5'2"    | 42 sq. ft   | Yes                    |
| 12 | Bath            | 8'8" x 9'2"    | 61 sq. ft   | Yes                    |
| 13 | W.i.c.          | 4'5" x 6'11"   | 31 sq. ft   | Yes                    |
| 14 | Bedroom         | 9'1" x 16'9"   | 137 sq. ft  | Yes                    |
| 15 | Primary Bedroom | 11'10" x 15'5" | 173 sq. ft  | Yes                    |
| 16 | Hall            | 11'3" x 13'4"  | 103 sq. ft  | Yes                    |

### Floor 3 - Bedroom

Dimensions: 10'10" x 16'5"

**Area:** 147 sq. ft

Counted as Living Area:

Yes

Heated: Yes Finished: Yes Enclosed: Yes

**Contiguous:** 

Yes

Permitted: Yes Wet Space: No Addition: No Conversion: No

### Floor 3 - Bath

Dimensions: 8'2" x 5'2"

Area: 42 sq. ft

Counted as Living Area:

Yes

Heated: Yes Finished: Yes Enclosed: Yes Contiguous:

Yes

12 Floor 3 - Bath

Dimensions: 8'8" x 9'2" Area: 61 sq. ft

Counted as Living Area:

Yes

Heated: Yes Finished: Yes Enclosed: Yes Contiguous:

Yes

Permitted: Yes Wet Space: Yes Addition: No Conversion: No

<sup>13</sup> Floor 3 - W.i.c.

Dimensions: 4'5" x 6'11"

Area: 31 sq. ft

Counted as Living Area:

Yes

Heated: Yes Finished: Yes Enclosed: Yes Contiguous:

Yes

Permitted: Yes Wet Space: No Addition: No Conversion: No

Floor 3 - Bedroom

**Dimensions:** 9'1" x 16'9"

**Area:** 137 sq. ft

Counted as Living Area:

Yes

Heated: Yes Finished: Yes Enclosed: Yes Contiguous: Yes

### 15

### Floor 3 - Primary Bedroom

**Dimensions:** 11'10" x 15'5" **Area:** 173 sq. ft

Counted as Living Area:

Yes

Heated: Yes Finished: Yes Enclosed: Yes Contiguous:

Yes

Permitted: Yes Wet Space: No Addition: No Conversion: No

### 16

### Floor 3 - Hall

Dimensions: 11'3" x 13'4"

**Area:** 103 sq. ft

Counted as Living Area:

Yes

Heated: Yes Finished: Yes Enclosed: Yes Contiguous:

Yes