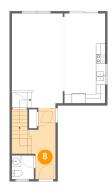

### Floor 2 - Foyer

**Dimensions:** 9'6" x 15'5"

Area: 106 sq. ft

Counted as Living Area:

Yes

Heated: Yes Finished: Yes Enclosed: Yes Contiguous: Yes