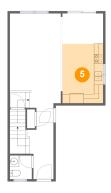

### 6 Floor 2 - Dining Area

**Dimensions**: 8'10" x 6'7" **Area**: 58 sq. ft

Counted as Living Area:

Yes

Heated: Yes Finished: Yes Enclosed: Yes Contiguous:

Yes

Permitted: Yes Wet Space: No Addition: No Conversion: No