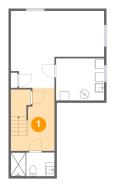

1 - Hall

**Dimensions:** 9'6" x 13'8" **Area:** 126 sq. ft

Counted as Living Area: No

Heated: Yes Finished: Yes Enclosed: Yes Contiguous: No Permitted: Yes Wet Space: No Addition: No Conversion: No

Ploor 1 - Basement