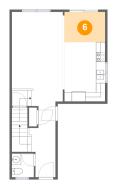

### Floor 2 - Living Room

**Dimensions:** 11'1" x 20'5"

**Area:** 225 sq. ft

Counted as Living Area:

Yes

Heated: Yes Finished: Yes Enclosed: Yes Contiguous:

Yes

Permitted: Yes Wet Space: No Addition: No Conversion: No