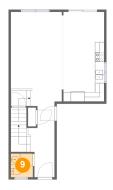

#### Floor 2 - Wc

Dimensions: 4'9" x 5'2" Area: 25 sq. ft

Counted as Living Area:

Yes

Heated: Yes Finished: Yes Enclosed: Yes Contiguous:

Yes

Permitted: Yes Wet Space: Yes Addition: No Conversion: No