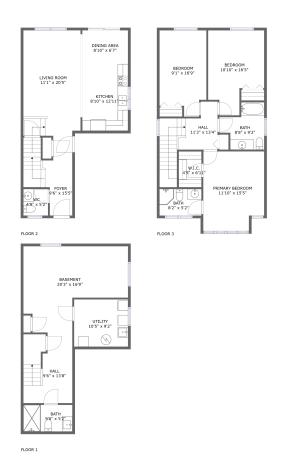

### **Room Dimensions**

Floor 1 Total sqft: 609 Living area: 0

| # | Room name | Dimensions    | Area (sqft) | Counted as Living Area |
|---|-----------|---------------|-------------|------------------------|
| 1 | Hall      | 9'6" x 13'8"  | 126 sq. ft  | No                     |
| 2 | Basement  | 20'3" x 16'9" | 260 sq. ft  | No                     |
| 3 | Bath      | 9'6" x 5'2"   | 49 sq. ft   | No                     |
| 4 | Utility   | 10'5" x 9'2"  | 96 sq. ft   | No                     |

### **Room Dimensions**

Floor 2 Total sqft: 607 Living area: 607

| # | Room name   | Dimensions     | Area (sqft) | Counted as Living Area |
|---|-------------|----------------|-------------|------------------------|
| 5 | Kitchen     | 8'10" x 12'11" | 114 sq. ft  | Yes                    |
| 6 | Dining Area | 8'10" x 6'7"   | 58 sq. ft   | Yes                    |
| 7 | Living Room | 11'1" x 20'5"  | 225 sq. ft  | Yes                    |
| 8 | Foyer       | 9'6" x 15'5"   | 106 sq. ft  | Yes                    |
| 9 | Wc          | 4'9" x 5'2"    | 25 sq. ft   | Yes                    |

### **Room Dimensions**

Floor 3 Total sqft: 814 Living area: 814

| #  | Room name       | Dimensions     | Area (sqft) | Counted as Living Area |
|----|-----------------|----------------|-------------|------------------------|
| 10 | Bedroom         | 10'10" x 16'5" | 147 sq. ft  | Yes                    |
| 11 | Bath            | 8'2" x 5'2"    | 42 sq. ft   | Yes                    |
| 12 | Bath            | 8'8" x 9'2"    | 61 sq. ft   | Yes                    |
| 13 | W.i.c.          | 4'5" x 6'11"   | 31 sq. ft   | Yes                    |
| 14 | Bedroom         | 9'1" x 16'9"   | 137 sq. ft  | Yes                    |
| 15 | Primary Bedroom | 11'10" x 15'5" | 173 sq. ft  | Yes                    |
| 16 | Hall            | 11'3" x 13'4"  | 103 sq. ft  | Yes                    |