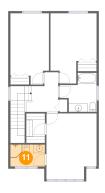

### Floor 3 - Bath

Dimensions: 8'2" x 5'2"

Area: 42 sq. ft

Counted as Living Area:

Yes

Heated: Yes Finished: Yes Enclosed: Yes Contiguous:

Yes

12 Floor 3 - Bath