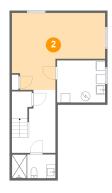

Dimensions: 20'3" x 16'9"

Area: 260 sq. ft

Counted as Living Area: No

Heated: No Finished: Yes Enclosed: Yes Contiguous: Yes Permitted: Yes Wet Space: No Addition: No Conversion: No

3 Floor 1 - Bath

Dimensions: 9'6" x 5'2"