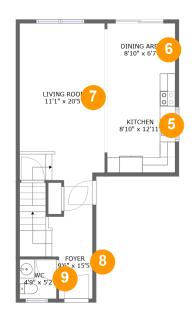

### 6 Floor 2 - Dining Area

**Dimensions**: 8'10" x 6'7" **Area**: 58 sq. ft

Counted as Living Area:

Yes

Heated: Yes Finished: Yes Enclosed: Yes Contiguous:

Yes

Permitted: Yes Wet Space: No Addition: No Conversion: No

### Floor 2 - Living Room

**Dimensions:** 11'1" x 20'5"

**Area:** 225 sq. ft

Counted as Living Area:

Yes

Heated: Yes Finished: Yes Enclosed: Yes Contiguous:

Yes

Permitted: Yes Wet Space: No Addition: No Conversion: No

### Floor 2 - Foyer

**Dimensions:** 9'6" x 15'5"

Area: 106 sq. ft

Counted as Living Area:

Yes

Heated: Yes Finished: Yes Enclosed: Yes Contiguous: Yes

#### Floor 2 - Wc

Dimensions: 4'9" x 5'2" Area: 25 sq. ft

Counted as Living Area:

Yes

Heated: Yes Finished: Yes Enclosed: Yes Contiguous:

Yes

Permitted: Yes Wet Space: Yes Addition: No Conversion: No