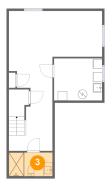

Area: 49 sq. ft

Counted as Living Area: No

Heated: Yes Finished: Yes Enclosed: Yes Contiguous: No Permitted: Yes Wet Space: Yes Addition: No Conversion: No

Floor 1 - Utility

Dimensions: 10'5" x 9'2"

Area: 96 sq. ft