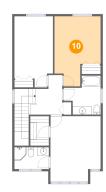

### Floor 3 - Bedroom

Dimensions: 10'10" x 16'5"

**Area:** 147 sq. ft

Counted as Living Area:

Yes

Heated: Yes Finished: Yes Enclosed: Yes

**Contiguous:** 

Yes

Permitted: Yes Wet Space: No Addition: No Conversion: No