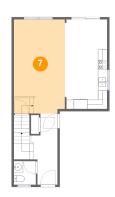

### Floor 2 - Foyer

**Dimensions:** 9'6" x 15'5"

Area: 106 sq. ft

Counted as Living Area:

Yes

Heated: Yes Finished: Yes Enclosed: Yes Contiguous: Yes