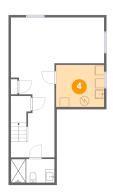

Counted as Living Area: No

Heated: Yes Finished: Yes Enclosed: Yes Contiguous: No Permitted: Yes Wet Space: No Addition: No Conversion: No

5 Floor 2 - Kitchen

**Dimensions:** 8'10" x 12'11"

Area: 114 sq. ft

Counted as Living Area:

Yes

Heated: Yes Finished: Yes Enclosed: Yes Contiguous:

Yes