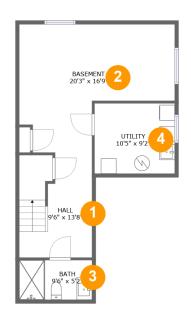

1 - Hall

**Dimensions:** 9'6" x 13'8" **Area:** 126 sq. ft

Counted as Living Area: No

Heated: Yes Finished: Yes Enclosed: Yes Contiguous: No Permitted: Yes Wet Space: No Addition: No Conversion: No

Ploor 1 - Basement

Dimensions: 20'3" x 16'9"

Area: 260 sq. ft

Counted as Living Area: No

Heated: No Finished: Yes Enclosed: Yes Contiguous: Yes Permitted: Yes Wet Space: No Addition: No Conversion: No

3 Floor 1 - Bath

Dimensions: 9'6" x 5'2"

Area: 49 sq. ft

Counted as Living Area: No

Heated: Yes Finished: Yes Enclosed: Yes Contiguous: No Permitted: Yes Wet Space: Yes Addition: No Conversion: No

Floor 1 - Utility

Dimensions: 10'5" x 9'2"

Area: 96 sq. ft

Counted as Living Area: No

Heated: Yes Finished: Yes Enclosed: Yes Contiguous: No Permitted: Yes Wet Space: No Addition: No Conversion: No

5 Floor 2 - Kitchen

**Dimensions:** 8'10" x 12'11"

Area: 114 sq. ft