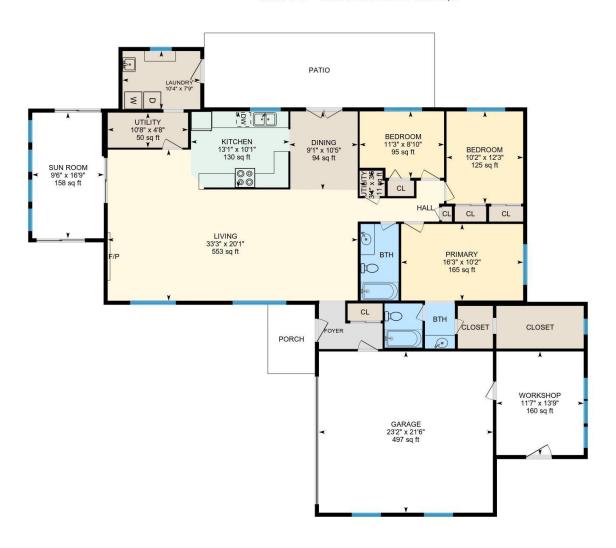

## **Room Measurements**

Only major rooms are listed. Some listed rooms may be excluded from total interior floor area (e.g. garage). Room dimensions are largest length and width; parts of room may be smaller. Room area is not always equal to product of length and width.

Bedroom: 12'3" x 10'2" (12.3' x 10.2') | 125 sq ft Bedroom: 8'10" x 11'3" (8.8' x 11.2') | 95 sq ft

Bth: 10'2" x 5'1" (10.2' x 5.1') | 52 sq ft

Bth: 6' x 9'4" (6' x 9.4') | 56 sq ft

Dining: 10'5" x 9'1" (10.4' x 9.1') | 94 sq ft

Garage: 21'6" x 23'2" (21.5' x 23.2') | 497 sq ft Kitchen: 10'1" x 13'1" (10.1' x 13.1') | 130 sq ft Laundry: 7'9" x 10'4" (7.7' x 10.3') | 80 sq ft

Living: 20'1" x 33'3" (20.1' x 33.3') | 553 sq ft Primary: 10'2" x 16'3" (10.2' x 16.2') | 165 sq ft Sun Room: 16'9" x 9'6" (16.7' x 9.5') | 158 sq ft

Utility: 4'8" x 10'8" (4.7' x 10.7') | 50 sq ft Utility: 3'5" x 3'4" (3.4' x 3.3') | 11 sq ft

Workshop: 13'9" x 11'7" (13.8' x 11.6') | 160 sq ft

## Floor Area Information

Floor areas include footprint area of interior walls. All displayed floor areas are rounded to two decimal places. Total area is computed before rounding and may not equal to sum of displayed floor areas.

Interior Area: 1710.24 sq ft
Excluded Area: 814.95 sq ft
Perimeter Wall Length: 257 ft
Perimeter Wall Thickness: 6.5 in

Exterior Area: 1849.11 sq ft Total Above Grade Floor Area

Main Building Exterior: 1849.11 sq ft