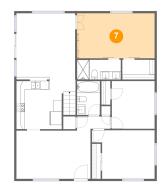

#### Floor 2 - Primary Bedroom

Dimensions: 18'4" x 10'8" Area: 196 sq. ft Counted as living area: Yes Heated: Yes Finished: Yes Enclosed: Yes Contiguous: Yes Permitted: Yes Wet space: No Addition: No Conversion: No