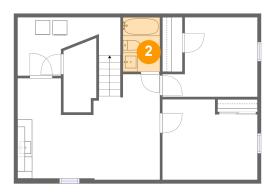

### **Room dimensions**

Floor 2

Total sqft: 1353 L

Living area: 1353

| #  |                 | Dimensions     | sqft       | Counted as living area |
|----|-----------------|----------------|------------|------------------------|
| 7  | Primary Bedroom | 18'4" x 10'8"  | 196 sq. ft | Yes                    |
| 8  | Living Room     | 17'7" x 11'5"  | 200 sq. ft | Yes                    |
| 9  | Kitchen         | 14'0" x 11'5"  | 147 sq. ft | Yes                    |
| 10 | Bath            | 5'5" x 8'0"    | 44 sq. ft  | Yes                    |
| 11 | Bedroom         | 10'2" x 11'4"  | 114 sq. ft | Yes                    |
| 12 | Bedroom         | 14'10" x 11'6" | 150 sq. ft | Yes                    |
| 13 | W.I.C.          | 7'8" x 4'8"    | 36 sq. ft  | Yes                    |
| 14 | Hall            | 7'11" x 3'4"   | 24 sq. ft  | Yes                    |
| 15 | Dining Area     | 13'10" x 16'0" | 222 sq. ft | Yes                    |
| 16 | Bath            | 10'5" x 4'8"   | 49 sq. ft  | Yes                    |

Scan captured on Fri, 21 Mar 2025 02:03:53 GMT Information is calculated by Cubicasa technology deemed highly reliable but not guaranteed.

Dimensions: 14'0" x 11'5" Area: 147 sq. ft Counted as living area: Yes Heated: Yes Finished: Yes Enclosed: Yes Contiguous: Yes Permitted: Yes Wet space: No Addition: No Conversion: No