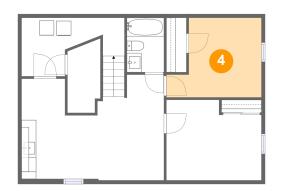

#### Floor 1 - Bedroom

**Dimensions:** 13'0" x 10'10" **Area:** 117 sq. ft **Counted as living area:** Yes Heated: Yes Finished: Yes Enclosed: Yes Contiguous: Yes Permitted: Yes Wet space: No Addition: No Conversion: No