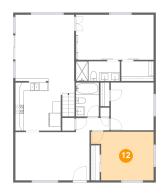

Scan captured on Fri, 21 Mar 2025 02:03:53 GMT Information is calculated by Cubicasa technology deemed highly reliable but not guaranteed.

**Dimensions**: 14'10" x 11'6" **Area**: 150 sq. ft **Counted as living area**: Yes Heated: Yes Finished: Yes Enclosed: Yes Contiguous: Yes Permitted: Yes Wet space: No Addition: No Conversion: No