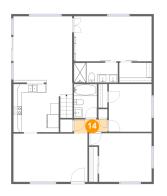

## J Floor 2 - Hall

Dimensions: 7'11" x 3'4" Area: 24 sq. ft Counted as living area: Yes Heated: Yes Finished: Yes Enclosed: Yes Contiguous: Yes Permitted: Yes Wet space: No Addition: No Conversion: No