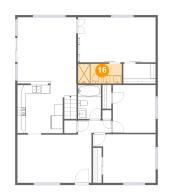

#### 5 Floor 2 - Bath

Dimensions: 10'5" x 4'8" Area: 49 sq. ft Counted as living area: Yes Heated: Yes Finished: Yes Enclosed: Yes Contiguous: Yes Permitted: Yes Wet space: Yes Addition: No Conversion: No