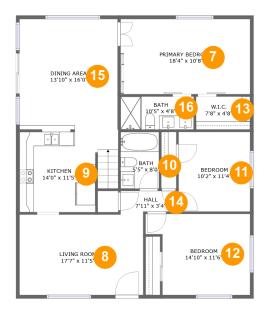

### **Room dimensions**

Floor 2

Total sqft: 1353 L

Living area: 1353

| #  |                 | Dimensions     | sqft       | Counted as living area |
|----|-----------------|----------------|------------|------------------------|
| 7  | Primary Bedroom | 18'4" x 10'8"  | 196 sq. ft | Yes                    |
| 8  | Living Room     | 17'7" x 11'5"  | 200 sq. ft | Yes                    |
| 9  | Kitchen         | 14'0" x 11'5"  | 147 sq. ft | Yes                    |
| 10 | Bath            | 5'5" x 8'0"    | 44 sq. ft  | Yes                    |
| 11 | Bedroom         | 10'2" x 11'4"  | 114 sq. ft | Yes                    |
| 12 | Bedroom         | 14'10" x 11'6" | 150 sq. ft | Yes                    |
| 13 | W.I.C.          | 7'8" x 4'8"    | 36 sq. ft  | Yes                    |
| 14 | Hall            | 7'11" x 3'4"   | 24 sq. ft  | Yes                    |
| 15 | Dining Area     | 13'10" x 16'0" | 222 sq. ft | Yes                    |
| 16 | Bath            | 10'5" x 4'8"   | 49 sq. ft  | Yes                    |

#### Floor 2 - Primary Bedroom

Dimensions: 18'4" x 10'8" Area: 196 sq. ft Counted as living area: Yes Heated: Yes Finished: Yes Enclosed: Yes Contiguous: Yes Permitted: Yes Wet space: No Addition: No Conversion: No