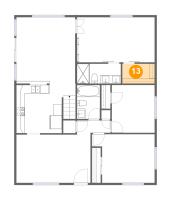

Dimensions: 7'8" x 4'8" Area: 36 sq. ft Counted as living area: Yes Heated: Yes Finished: Yes Enclosed: Yes Contiguous: Yes Permitted: Yes Wet space: No Addition: No Conversion: No