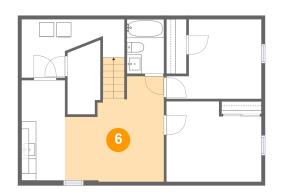

### Floor 1 - Recreation Room

Dimensions: 13'6" x 14'5" Area: 173 sq. ft Counted as living area: Yes Heated: Yes Finished: Yes Enclosed: Yes Contiguous: Yes Permitted: Yes Wet space: No Addition: No Conversion: No