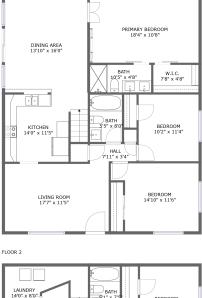

FLOOR 1

### **Room dimensions**

Floor 2

Total sqft: 1353 L

Living area: 1353

| #  |                 | Dimensions     | sqft       | Counted as living area |
|----|-----------------|----------------|------------|------------------------|
| 7  | Primary Bedroom | 18'4" x 10'8"  | 196 sq. ft | Yes                    |
| 8  | Living Room     | 17'7" x 11'5"  | 200 sq. ft | Yes                    |
| 9  | Kitchen         | 14'0" x 11'5"  | 147 sq. ft | Yes                    |
| 10 | Bath            | 5'5" x 8'0"    | 44 sq. ft  | Yes                    |
| 11 | Bedroom         | 10'2" x 11'4"  | 114 sq. ft | Yes                    |
| 12 | Bedroom         | 14'10" x 11'6" | 150 sq. ft | Yes                    |
| 13 | W.I.C.          | 7'8" x 4'8"    | 36 sq. ft  | Yes                    |
| 14 | Hall            | 7'11" x 3'4"   | 24 sq. ft  | Yes                    |
| 15 | Dining Area     | 13'10" x 16'0" | 222 sq. ft | Yes                    |
| 16 | Bath            | 10'5" x 4'8"   | 49 sq. ft  | Yes                    |