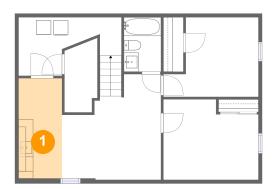

### **Room dimensions**

Floor 2

Total sqft: 1353 L

Living area: 1353

| #  |                 | Dimensions     | sqft       | Counted as living area |
|----|-----------------|----------------|------------|------------------------|
| 7  | Primary Bedroom | 18'4" x 10'8"  | 196 sq. ft | Yes                    |
| 8  | Living Room     | 17'7" x 11'5"  | 200 sq. ft | Yes                    |
| 9  | Kitchen         | 14'0" x 11'5"  | 147 sq. ft | Yes                    |
| 10 | Bath            | 5'5" x 8'0"    | 44 sq. ft  | Yes                    |
| 11 | Bedroom         | 10'2" x 11'4"  | 114 sq. ft | Yes                    |
| 12 | Bedroom         | 14'10" x 11'6" | 150 sq. ft | Yes                    |
| 13 | W.I.C.          | 7'8" x 4'8"    | 36 sq. ft  | Yes                    |
| 14 | Hall            | 7'11" x 3'4"   | 24 sq. ft  | Yes                    |
| 15 | Dining Area     | 13'10" x 16'0" | 222 sq. ft | Yes                    |
| 16 | Bath            | 10'5" x 4'8"   | 49 sq. ft  | Yes                    |

# Floor 2 - Living Room

Dimensions: 17'7" x 11'5" Area: 200 sq. ft Counted as living area: Yes Heated: Yes Finished: Yes Enclosed: Yes Contiguous: Yes Permitted: Yes Wet space: No Addition: No Conversion: No