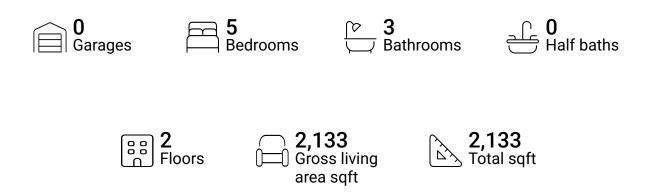

FLOOR 1

### **Property summary**







## **Room dimensions**

#### Floor 1

#### Total sqft: 780 Living area: 780

| # |                 | Dimensions     | sqft       | Counted as living area |
|---|-----------------|----------------|------------|------------------------|
| 1 | Wet Bar         | 5'11" x 13'8"  | 81 sq. ft  | Yes                    |
| 2 | Bath            | 5'1" x 7'5"    | 37 sq. ft  | Yes                    |
| 3 | Laundry         | 14'0" x 8'0"   | 81 sq. ft  | Yes                    |
| 4 | Bedroom         | 13'0" x 10'10" | 117 sq. ft | Yes                    |
| 5 | Bedroom         | 13'0" x 11'0"  | 130 sq. ft | Yes                    |
| 6 | Recreation Room | 13'6" x 14'5"  | 173 sq. ft | Yes                    |





### **Room dimensions**

Floor 2

Total sqft: 1353 L

Living area: 1353

| #  |