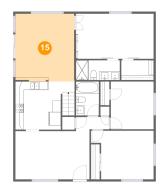

### 🤨 Floor 2 - Dining Area

**Dimensions:** 13'10" x 16'0" **Area:** 222 sq. ft **Counted as living area:** Yes Heated: Yes Finished: Yes Enclosed: Yes Contiguous: Yes Permitted: Yes Wet space: No Addition: No Conversion: No