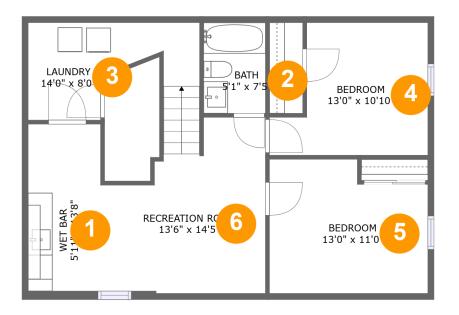

#### Total sqft: 780 Living area: 780

| # |                 | Dimensions     | sqft       | Counted as living area |
|---|-----------------|----------------|------------|------------------------|
| 1 | Wet Bar         | 5'11" x 13'8"  | 81 sq. ft  | Yes                    |
| 2 | Bath            | 5'1" x 7'5"    | 37 sq. ft  | Yes                    |
| 3 | Laundry         | 14'0" x 8'0"   | 81 sq. ft  | Yes                    |
| 4 | Bedroom         | 13'0" x 10'10" | 117 sq. ft | Yes                    |
| 5 | Bedroom         | 13'0" x 11'0"  | 130 sq. ft | Yes                    |
| 6 | Recreation Room | 13'6" x 14'5"  | 173 sq. ft | Yes                    |

## Floor 1 - Wet Bar

Dimensions: 5'11" x 13'8" Area: 81 sq. ft Counted as living area: Yes Heated: Yes Finished: Yes Enclosed: Yes Contiguous: Yes Permitted: Yes Wet space: No Addition: No Conversion: No

Dimensions: 5'1" x 7'5" Area: 37 sq. ft Counted as living area: Yes Heated: Yes Finished: Yes Enclosed: Yes Contiguous: Yes Permitted: Yes Wet space: Yes Addition: No Conversion: No

Floor 1 - Laundry

Dimensions: 14'0" x 8'0" Area: 81 sq. ft Counted as living area: Yes Heated: Yes Finished: Yes Enclosed: Yes Contiguous: Yes Permitted: Yes Wet space: No Addition: No Conversion: No

#### Floor 1 - Bedroom

**Dimensions:** 13'0" x 10'10" **Area:** 117 sq. ft **Counted as living area:** Yes Heated: Yes Finished: Yes Enclosed: Yes Contiguous: Yes Permitted: Yes Wet space: No Addition: No Conversion: No

# 5 Floor 1 - Bedroom

Dimensions: 13'0" x 11'0" Area: 130 sq. ft Counted as living area: Yes Heated: Yes Finished: Yes Enclosed: Yes Contiguous: Yes Permitted: Yes Wet space: No Addition: No Conversion: No

### Floor 1 - Recreation Room

Dimensions: 13'6" x 14'5" Area: 173 sq. ft Counted as living area: Yes Heated: Yes Finished: Yes Enclosed: Yes Contiguous: Yes Permitted: Yes Wet space: No Addition: No Conversion: No