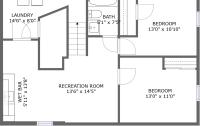

#### Total sqft: 780 Living area: 780

| # |                 | Dimensions     | sqft       | Counted as living area |
|---|-----------------|----------------|------------|------------------------|
| 1 | Wet Bar         | 5'11" x 13'8"  | 81 sq. ft  | Yes                    |
| 2 | Bath            | 5'1" x 7'5"    | 37 sq. ft  | Yes                    |
| 3 | Laundry         | 14'0" x 8'0"   | 81 sq. ft  | Yes                    |
| 4 | Bedroom         | 13'0" x 10'10" | 117 sq. ft | Yes                    |
| 5 | Bedroom         | 13'0" x 11'0"  | 130 sq. ft | Yes                    |
| 6 | Recreation Room | 13'6" x 14'5"  | 173 sq. ft | Yes                    |