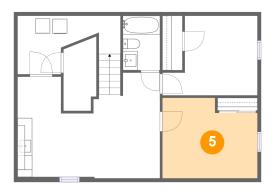

# 5 Floor 1 - Bedroom

Dimensions: 13'0" x 11'0" Area: 130 sq. ft Counted as living area: Yes Heated: Yes Finished: Yes Enclosed: Yes Contiguous: Yes Permitted: Yes Wet space: No Addition: No Conversion: No