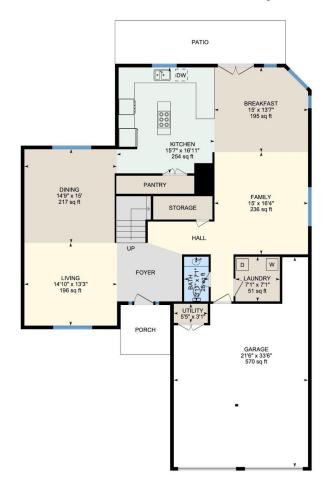

#### **Room Measurements**

Only major rooms are listed. Some listed rooms may be excluded from total interior floor area (e.g. garage). Room dimensions are largest length and width; parts of room may be smaller. Room area is not always equal to product of length and width.

## 1ST FLOOR

Bath: 3'11" x 7'1" (3.9' x 7.1') | 28 sq ft

Breakfast: 15' x 13'7" (15' x 13.5') | 195 sq ft Dining: 14'9" x 15' (14.8' x 15') | 217 sq ft Family: 15' x 16'4" (15' x 16.3') | 236 sq ft

Garage: 21'6" x 33'6" (21.5' x 33.5') | 570 sq ft Kitchen: 15'7" x 16'11" (15.6' x 16.9') | 254 sq ft

Laundry: 7'1" x 7'1" (7.1' x 7.1') | 51 sq ft Living: 14'10" x 13'3" (14.8' x 13.2') | 196 sq ft

Utility: 5'5" x 3'1" (5.4' x 3.1') | 17 sq ft

2ND FLOOR

Bath: 10' x 12'7" (10' x 12.6') | 122 sq ft Bath: 6'4" x 9'2" (6.4' x 9.1') | 56 sq ft

## 1ST FLOOR

Interior Area: 1533.90 sq ft Excluded Area: 570.38 sq ft Perimeter Wall Length: 180 ft Perimeter Wall Thickness: 7.0 in Exterior Area: 1639.09 sq ft

2ND FLOOR

Interior Area: 1357.12 sq ft
Excluded Area: 154.49 sq ft
Perimeter Wall Length: 201 ft
Perimeter Wall Thickness: 7.0 in