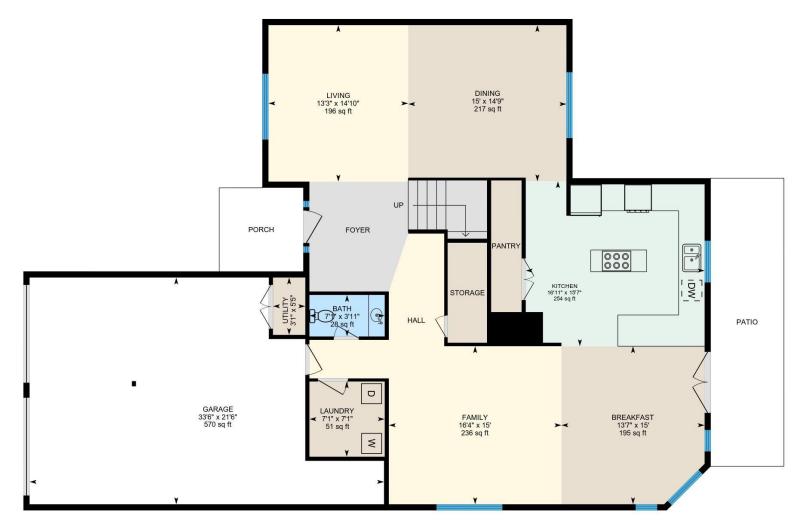

#### **Room Measurements**

Only major rooms are listed. Some listed rooms may be excluded from total interior floor area (e.g. garage). Room dimensions are largest length and width; parts of room may be smaller. Room area is not always equal to product of length and width.

## 1ST FLOOR

Bath: 3'11" x 7'1" (3.9' x 7.1') | 28 sq ft

Breakfast: 15' x 13'7" (15' x 13.5') | 195 sq ft Dining: 14'9" x 15' (14.8' x 15') | 217 sq ft Family: 15' x 16'4" (15' x 16.3') | 236 sq ft

Garage: 21'6" x 33'6" (21.5' x 33.5') | 570 sq ft Kitchen: 15'7" x 16'11" (15.6' x 16.9') | 254 sq ft

Laundry: 7'1" x 7'1" (7.1' x 7.1') | 51 sq ft Living: 14'10" x 13'3" (14.8' x 13.2') | 196 sq ft

Utility: 5'5" x 3'1" (5.4' x 3.1') | 17 sq ft

2ND FLOOR

Bath: 10' x 12'7" (10' x 12.6') | 122 sq ft Bath: 6'4" x 9'2" (6.4' x 9.1') | 56 sq ft

## 1ST FLOOR

Interior Area: 1533.90 sq ft Excluded Area: 570.38 sq ft Perimeter Wall Length: 180 ft Perimeter Wall Thickness: 7.0 in Exterior Area: 1639.09 sq ft

2ND FLOOR

Interior Area: 1357.12 sq ft
Excluded Area: 154.49 sq ft
Perimeter Wall Length: 201 ft
Perimeter Wall Thickness: 7.0 in