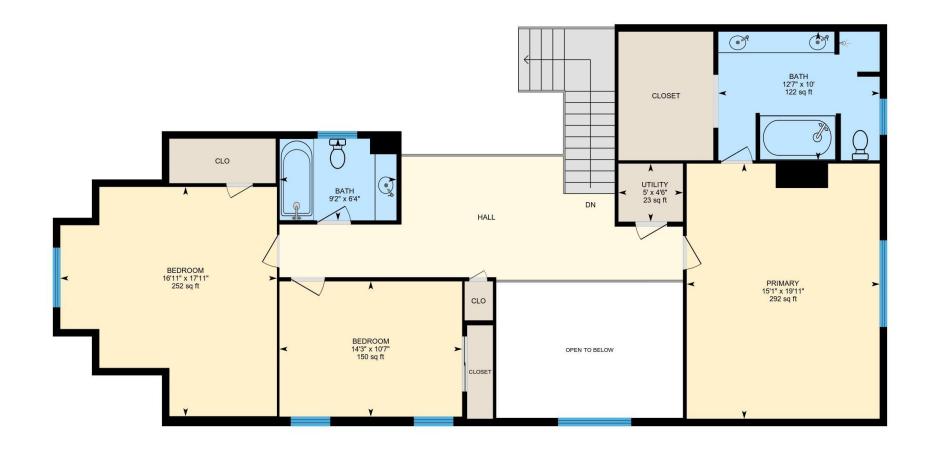

Laundry: 7'1" x 7'1" (7.1' x 7.1') | 51 sq ft Living: 14'10" x 13'3" (14.8' x 13.2') | 196 sq ft

Utility: 5'5" x 3'1" (5.4' x 3.1') | 17 sq ft

2ND FLOOR

Bath: 10' x 12'7" (10' x 12.6') | 122 sq ft Bath: 6'4" x 9'2" (6.4' x 9.1') | 56 sq ft

Bedroom: 17'11" x 16'11" (17.9' x 16.9') | 252 sq ft Bedroom: 10'7" x 14'3" (10.6' x 14.3') | 150 sq ft Primary: 19'11" x 15'1" (19.9' x 15.1') | 292 sq ft

Utility: 4'6" x 5' (4.5' x 5') | 23 sq ft