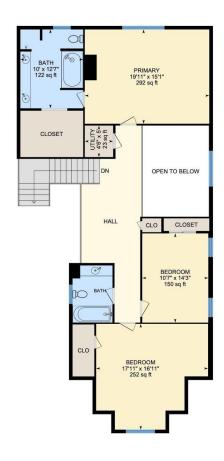

Laundry: 7'1" x 7'1" (7.1' x 7.1') | 51 sq ft Living: 14'10" x 13'3" (14.8' x 13.2') | 196 sq ft

Utility: 5'5" x 3'1" (5.4' x 3.1') | 17 sq ft

2ND FLOOR

Bath: 10' x 12'7" (10' x 12.6') | 122 sq ft Bath: 6'4" x 9'2" (6.4' x 9.1') | 56 sq ft

Bedroom: 17'11" x 16'11" (17.9' x 16.9') | 252 sq ft Bedroom: 10'7" x 14'3" (10.6' x 14.3') | 150 sq ft Primary: 19'11" x 15'1" (19.9' x 15.1') | 292 sq ft

Utility: 4'6" x 5' (4.5' x 5') | 23 sq ft