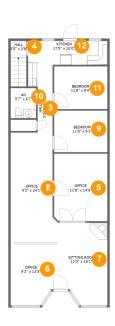

#### **Room Dimensions**

Floor 2 Total sqft: 1283 Living area: 1283

| #  | Room name    | Dimensions    | Area (sqft) | Counted as Living Area |
|----|--------------|---------------|-------------|------------------------|
| 3  | Hall         | 3'3" x 10'0"  | 33 sq. ft   | Yes                    |
| 4  | Hall         | 3'5" x 3'8"   | 35 sq. ft   | Yes                    |
| 5  | Office       | 11'8" x 14'9" | 171 sq. ft  | Yes                    |
| 6  | Office       | 9'2" x 13'5"  | 121 sq. ft  | Yes                    |
| 7  | Sitting Room | 12'0" x 18'1" | 201 sq. ft  | Yes                    |
| 8  | Office       | 9'2" x 24'1"  | 221 sq. ft  | Yes                    |
| 9  | Bedroom      | 11'8" x 9'1"  | 106 sq. ft  | Yes                    |
| 10 | Wc           | 5'7" x 6'7"   | 37 sq. ft   | Yes                    |
| 11 | Bedroom      | 11'8" x 9'4"  | 109 sq. ft  | Yes                    |
| 12 | Kitchen      | 17'5" x 10'0" | 117 sq. ft  | Yes                    |

Dimensions: 3'3" x 10'0"

Area: 33 sq. ft

**Counted as Living Area:** 

Yes

Heated: Yes Finished: Yes Enclosed: Yes Contiguous:

Yes

Permitted: Yes Wet Space: No Addition: No Conversion: No

4 Floor 2 - Hall

Dimensions: 3'5" x 3'8"

Area: 35 sq. ft

Counted as Living Area:

Yes

Heated: Yes Finished: Yes Enclosed: Yes

Contiguous:

Yes

Permitted: Yes Wet Space: No Addition: No Conversion: No

Floor 2 - Office

**Dimensions:** 11'8" x 14'9"

**Area:** 171 sq. ft

Counted as Living Area:

Yes

Heated: Yes Finished: Yes Enclosed: Yes Contiguous:

Yes

6 Floor 2 - Office

**Dimensions**: 9'2" x 13'5" **Area**: 121 sq. ft

Counted as Living Area:

Yes

Heated: Yes Finished: Yes Enclosed: Yes Contiguous:

Yes

Permitted: Yes Wet Space: No Addition: No Conversion: No

🤨 Floor 2 - Sitting Room

Dimensions: 12'0" x 18'1"

Area: 201 sq. ft

Counted as Living Area:

Yes

Heated: Yes Finished: Yes

Enclosed: Yes Contiguous:

Yes

Permitted: Yes Wet Space: No Addition: No Conversion: No

Floor 2 - Office

Dimensions: 9'2" x 24'1"

**Area:** 221 sq. ft

Counted as Living Area:

Yes

Heated: Yes Finished: Yes Enclosed: Yes Contiguous:

Yes

**Dimensions**: 11'8" x 9'1" **Area**: 106 sq. ft

Counted as Living Area:

Yes

Heated: Yes Finished: Yes Enclosed: Yes Contiguous:

Yes

Permitted: Yes Wet Space: No Addition: No Conversion: No

#### Floor 2 - Wc

**Dimensions:** 5'7" x 6'7"

Area: 37 sq. ft

Counted as Living Area:

Yes

Heated: Yes Finished: Yes

Enclosed: Yes Contiguous:

Yes

### Floor 2 - Bedroom

**Dimensions:** 11'8" x 9'4"

**Area:** 109 sq. ft

Counted as Living Area:

Yes

Heated: Yes Finished: Yes Enclosed: Yes Contiguous: Yes

#### Floor 2 - Kitchen

**Dimensions**: 17'5" x 10'0" **Area**: 117 sq. ft

Counted as Living Area:

Yes

Heated: Yes Finished: Yes Enclosed: Yes Contiguous:

Yes