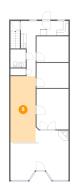

Floor 2 - Office

Dimensions: 9'2" x 24'1"

**Area:** 221 sq. ft

Counted as Living Area:

Yes

Heated: Yes Finished: Yes Enclosed: Yes Contiguous:

Yes

**Dimensions**: 11'8" x 9'1" **Area**: 106 sq. ft

Counted as Living Area:

Yes

Heated: Yes Finished: Yes Enclosed: Yes Contiguous:

Yes

Permitted: Yes Wet Space: No Addition: No Conversion: No