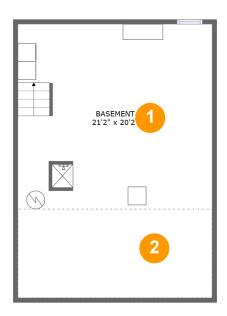

#### **Room Dimensions**

Floor 1 Total sqft: 682 Living area: 0

| # | Room name   | Dimensions    | Area (sqft) | Counted as Living Area |
|---|-------------|---------------|-------------|------------------------|
| 1 | Basement    | 21'2" x 20'2" | 426 sq. ft  | No                     |
| 2 | Crawl Space | 21'2" x 9'8"  | 205 sq. ft  | No                     |

### 1 Floor 1 - Basement

Dimensions: 21'2" x 20'2" Area: 426 sq. ft

Counted as Living Area: No

Heated: Yes Finished: No Enclosed: Yes Contiguous: Yes Permitted: Yes Wet Space: No Addition: No Conversion: No

### Floor 1 - Crawl Space

Dimensions: 21'2" x 9'8"

Area: 205 sq. ft

Counted as Living Area: No

Heated: No Finished: No Enclosed: No Contiguous: Yes Permitted: No Wet Space: No Addition: No Conversion: No

3 Floor 2 - Hall