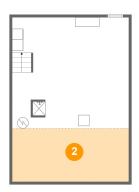

### Floor 1 - Crawl Space

Dimensions: 21'2" x 9'8"

Area: 205 sq. ft

Counted as Living Area: No

Heated: No Finished: No Enclosed: No Contiguous: Yes Permitted: No Wet Space: No Addition: No Conversion: No

3 Floor 2 - Hall