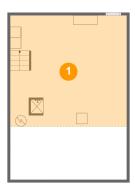

### 1 Floor 1 - Basement

Dimensions: 21'2" x 20'2" Area: 426 sq. ft

Counted as Living Area: No

Heated: Yes Finished: No Enclosed: Yes Contiguous: Yes Permitted: Yes Wet Space: No Addition: No Conversion: No