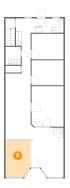

#### Floor 2 - Wc

**Dimensions:** 5'7" x 6'7"

Area: 37 sq. ft

Counted as Living Area:

Yes

Heated: Yes Finished: Yes

Enclosed: Yes Contiguous:

Yes

Permitted: Yes Wet Space: Yes Addition: No Conversion: No