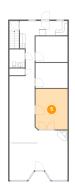

Dimensions: 12'0" x 18'1"

Area: 201 sq. ft

Counted as Living Area:

Yes

Heated: Yes Finished: Yes

Enclosed: Yes Contiguous:

Yes

Permitted: Yes Wet Space: No Addition: No Conversion: No