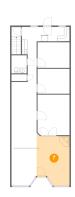

### Floor 2 - Bedroom

**Dimensions:** 11'8" x 9'4"

**Area:** 109 sq. ft

Counted as Living Area:

Yes

Heated: Yes Finished: Yes Enclosed: Yes Contiguous: Yes