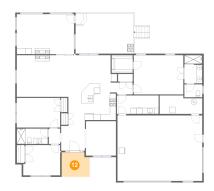

#### 5 Floor 1 - Bedroom

Dimensions: 12'3" x 10'1"

**Area:** 119 sq. ft

Counted as Living Area:

Yes

Heated: Yes Finished: Yes Enclosed: Yes Contiguous:

Yes

Permitted: Yes Wet Space: No Addition: No Conversion: No