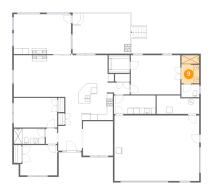

Floor 1 - W.i.c.

**Dimensions:** 7'0" x 5'11" Area: 41 sq. ft

Counted as Living Area: Yes

Heated: Yes Finished: Yes Enclosed: Yes **Contiguous:** Yes

Permitted: Yes Wet Space: No

Addition: No Conversion: No