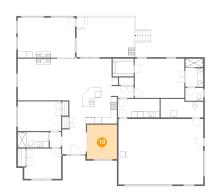

#### Floor 1 - Office

Dimensions: 10'0" x 11'5"

Area: 114 sq. ft

**Counted as Living Area:** 

Yes

Heated: Yes Finished: Yes Enclosed: Yes Contiguous:

Yes

Permitted: Yes Wet Space: No Addition: No Conversion: No