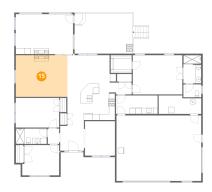

### Floor 1 - Primary Bedroom

Dimensions: 16'6" x 13'0" Area: 214 sq. ft Counted as Living Area: Yes

Enclosed: Yes Contiguous: Yes Permitted: Yes Wet Space: No

Addition: No Conversion: No

Heated: Yes Finished: Yes