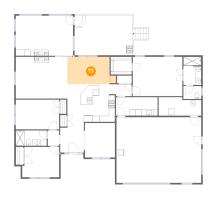

### Floor 1 - Primary Bedroom

Dimensions: 16'6" x 13'0" Area: 214 sq. ft Counted as Living Area: Yes

Enclosed: Yes Contiguous: Yes Permitted: Yes Wet Space: No

Addition: No Conversion: No

Heated: Yes Finished: Yes