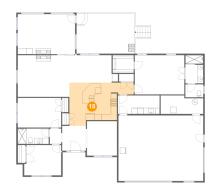

#### 5 Floor 1 - Bedroom

Dimensions: 12'3" x 10'1"

**Area:** 119 sq. ft

Counted as Living Area:

Yes

Heated: Yes Finished: Yes Enclosed: Yes Contiguous:

Yes

Permitted: Yes Wet Space: No Addition: No Conversion: No

#### 6 Floor 1 - Bedroom

**Dimensions:** 14'5" x 9'10" **Area:** 142 sq. ft

Counted as Living Area:

Yes

Heated: Yes Finished: Yes Enclosed: Yes Contiguous:

Yes

Permitted: Yes Wet Space: No Addition: No Conversion: No