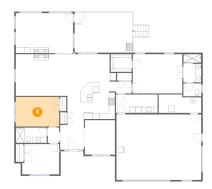

#### 5 Floor 1 - Bedroom

Dimensions: 12'3" x 10'1"

**Area:** 119 sq. ft

Counted as Living Area:

Yes

Heated: Yes Finished: Yes Enclosed: Yes Contiguous:

Yes

Permitted: Yes Wet Space: No Addition: No Conversion: No