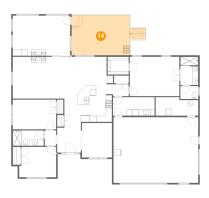

## 15 Floor 1 - Living Room

**Dimensions:** 17'2" x 13'10" **Area:** 237 sq. ft

Counted as Living Area:

Yes

Heated: Yes Finished: Yes Enclosed: Yes Contiguous:

Yes

Permitted: Yes Wet Space: No Addition: No Conversion: No