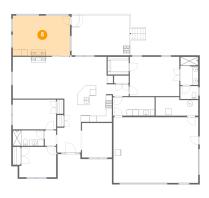

### Floor 1 - Primary Bedroom

Dimensions: 16'6" x 13'0" Area: 214 sq. ft Counted as Living Area: Yes

Enclosed: Yes Contiguous: Yes Permitted: Yes Wet Space: No

Addition: No Conversion: No

Heated: Yes Finished: Yes