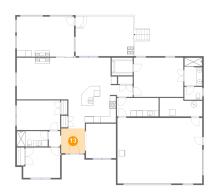

#### 6 Floor 1 - Bedroom

**Dimensions:** 14'5" x 9'10" **Area:** 142 sq. ft

Counted as Living Area:

Yes

Heated: Yes Finished: Yes Enclosed: Yes Contiguous:

Yes

Permitted: Yes Wet Space: No Addition: No Conversion: No