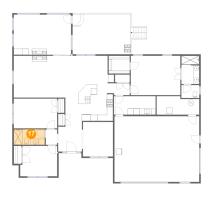

## Floor 1 - Laundry

Dimensions: 13'10" x 6'2"

Area: 85 sq. ft

Counted as Living Area:

Yes

Heated: Yes Finished: Yes Enclosed: Yes Contiguous:

Yes

Permitted: Yes Wet Space: No Addition: No Conversion: No