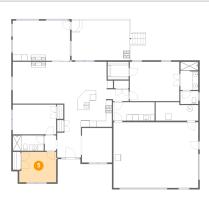

### Floor 1 - Primary Bedroom

Dimensions: 16'6" x 13'0" Area: 214 sq. ft Counted as Living Area: Yes

Enclosed: Yes Contiguous: Yes Permitted: Yes Wet Space: No

Addition: No Conversion: No

Heated: Yes Finished: Yes