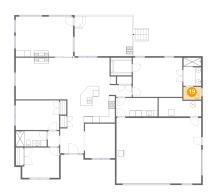

#### **Room Dimensions**

Floor 1 Total sqft: 3094 Living area: 1737

| #  | Room name       | Dimensions    | Area (sqft) | Counted as Living Area |
|----|-----------------|---------------|-------------|------------------------|
| 1  | Primary Bedroom | 16'6" x 13'0" | 214 sq. ft  | Yes                    |
| 2  | W.i.c.          | 7'0" x 5'11"  | 41 sq. ft   | Yes                    |
| 3  | Garage          | 28'2" x 21'9" | 612 sq. ft  | No                     |
| 4  | Laundry         | 13'10" x 6'2" | 85 sq. ft   | Yes                    |
| 5  | Bedroom         | 12'3" x 10'1" | 119 sq. ft  | Yes                    |
| 6  | Bedroom         | 14'5" x 9'10" | 142 sq. ft  | Yes                    |
| 7  | Electrical Room | 14'2" x 6'2"  | 81 sq. ft   | No                     |
| 8  | Screened Porch  | 19'0" x 13'3" | 253 sq. ft  | No                     |
| 9  | Bath            | 5'11" x 9'4"  | 55 sq. ft   | Yes                    |
| 10 | Office          | 10'0" x 11'5" | 114 sq. ft  | Yes                    |
| 11 | Dining Area     | 16'2" x 9'1"  | 133 sq. ft  | Yes                    |

| #  | Room name   | Dimensions     | Area (sqft) | Counted as Living Area |
|----|-------------|----------------|-------------|------------------------|
| 12 | Porch       | 9'4" x 8'2"    | 73 sq. ft   | No                     |
| 13 | Foyer       | 7'11" x 8'3"   | 65 sq. ft   | Yes                    |
| 14 | Deck        | 19'3" x 13'3"  | 275 sq. ft  | No                     |
| 15 | Living Room | 17'2" x 13'10" | 237 sq. ft  | Yes                    |
| 16 | Hall        | 3'9" x 5'1"    | 19 sq. ft   | Yes                    |
| 17 | Bath        | 10'4" x 5'1"   | 53 sq. ft   | Yes                    |
| 18 | Kitchen     | 21'5" x 14'4"  | 229 sq. ft  | Yes                    |
| 19 | Wc          | 5'11" x 4'4"   | 25 sq. ft   | Yes                    |