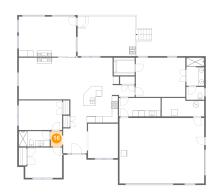

Floor 1 - W.i.c.

**Dimensions:** 7'0" x 5'11" Area: 41 sq. ft

Counted as Living Area: Yes

Heated: Yes Finished: Yes Enclosed: Yes **Contiguous:** Yes

Permitted: Yes Wet Space: No

Addition: No Conversion: No