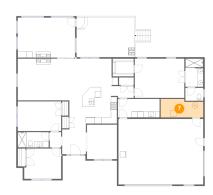

#### 7 Floor 1 - Electrical Room

Dimensions: 14'2" x 6'2"

Area: 81 sq. ft

Counted as Living Area: No

Heated: No Finished: No Enclosed: Yes Contiguous: Yes Permitted: Yes Wet Space: No Addition: No Conversion: No