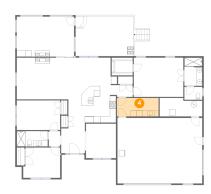

## Floor 1 - Dining Area

Dimensions: 16'2" x 9'1"

Area: 133 sq. ft

Counted as Living Area:

Yes

Heated: Yes Finished: Yes Enclosed: Yes Contiguous: Yes

Permitted: Yes Wet Space: No Addition: No Conversion: No