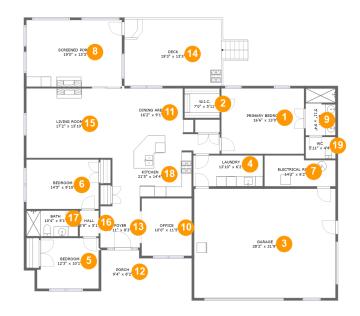

#### **Room Dimensions**

Floor 1 Total sqft: 3094 Living area: 1737

| #  | Room name       | Dimensions    | Area (sqft) | Counted as Living Area |
|----|-----------------|---------------|-------------|------------------------|
| 1  | Primary Bedroom | 16'6" x 13'0" | 214 sq. ft  | Yes                    |
| 2  | W.i.c.          | 7'0" x 5'11"  | 41 sq. ft   | Yes                    |
| 3  | Garage          | 28'2" x 21'9" | 612 sq. ft  | No                     |
| 4  | Laundry         | 13'10" x 6'2" | 85 sq. ft   | Yes                    |
| 5  | Bedroom         | 12'3" x 10'1" | 119 sq. ft  | Yes                    |
| 6  | Bedroom         | 14'5" x 9'10" | 142 sq. ft  | Yes                    |
| 7  | Electrical Room | 14'2" x 6'2"  | 81 sq. ft   | No                     |
| 8  | Screened Porch  | 19'0" x 13'3" | 253 sq. ft  | No                     |
| 9  | Bath            | 5'11" x 9'4"  | 55 sq. ft   | Yes                    |
| 10 | Office          | 10'0" x 11'5" | 114 sq. ft  | Yes                    |
| 11 | Dining Area     | 16'2" x 9'1"  | 133 sq. ft  | Yes                    |

| #  | Room name   | Dimensions     | Area (sqft) | Counted as Living Area |
|----|-------------|----------------|-------------|------------------------|
| 12 | Porch       | 9'4" x 8'2"    | 73 sq. ft   | No                     |
| 13 | Foyer       | 7'11" x 8'3"   | 65 sq. ft   | Yes                    |
| 14 | Deck        | 19'3" x 13'3"  | 275 sq. ft  | No                     |
| 15 | Living Room | 17'2" x 13'10" | 237 sq. ft  | Yes                    |
| 16 | Hall        | 3'9" x 5'1"    | 19 sq. ft   | Yes                    |
| 17 | Bath        | 10'4" x 5'1"   | 53 sq. ft   | Yes                    |
| 18 | Kitchen     | 21'5" x 14'4"  | 229 sq. ft  | Yes                    |
| 19 | Wc          | 5'11" x 4'4"   | 25 sq. ft   | Yes                    |