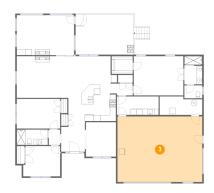

## 15 Floor 1 - Living Room

**Dimensions:** 17'2" x 13'10" **Area:** 237 sq. ft

Counted as Living Area:

Yes

Heated: Yes Finished: Yes Enclosed: Yes Contiguous:

Yes

Permitted: Yes Wet Space: No Addition: No Conversion: No