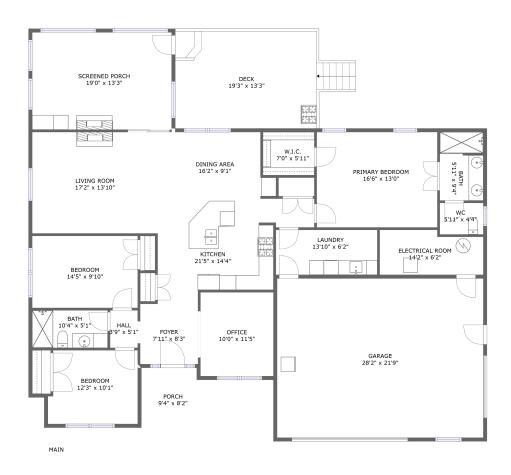

#### **Property Summary**

1,737 Gross Living Area sqft

#### **Room Dimensions**

Floor 1 Total sqft: 3094 Living area: 1737

| #  | Room name       | Dimensions    | Area (sqft) | Counted as Living Area |
|----|-----------------|---------------|-------------|------------------------|
| 1  | Primary Bedroom | 16'6" x 13'0" | 214 sq. ft  | Yes                    |
| 2  | W.i.c.          | 7'0" x 5'11"  | 41 sq. ft   | Yes                    |
| 3  | Garage          | 28'2" x 21'9" | 612 sq. ft  | No                     |
| 4  | Laundry         | 13'10" x 6'2" | 85 sq. ft   | Yes                    |
| 5  | Bedroom         | 12'3" x 10'1" | 119 sq. ft  | Yes                    |
| 6  | Bedroom         | 14'5" x 9'10" | 142 sq. ft  | Yes                    |
| 7  | Electrical Room | 14'2" x 6'2"  | 81 sq. ft   | No                     |
| 8  | Screened Porch  | 19'0" x 13'3" | 253 sq. ft  | No                     |
| 9  | Bath            | 5'11" x 9'4"  | 55 sq. ft   | Yes                    |
| 10 | Office          | 10'0" x 11'5" | 114 sq. ft  | Yes                    |
| 11 | Dining Area     | 16'2" x 9'1"  | 133 sq. ft  | Yes                    |

| #  | Room name   | Dimensions     | Area (sqft) | Counted as Living Area |
|----|-------------|----------------|-------------|------------------------|
| 12 | Porch       | 9'4" x 8'2"    | 73 sq. ft   | No                     |
| 13 | Foyer       | 7'11" x 8'3"   | 65 sq. ft   | Yes                    |
| 14 | Deck        | 19'3" x 13'3"  | 275 sq. ft  | No                     |
| 15 | Living Room | 17'2" x 13'10" | 237 sq. ft  | Yes                    |
| 16 | Hall        | 3'9" x 5'1"    | 19 sq. ft   | Yes                    |
| 17 | Bath        | 10'4" x 5'1"   | 53 sq. ft   | Yes                    |
| 18 | Kitchen     | 21'5" x 14'4"  | 229 sq. ft  | Yes                    |
| 19 | Wc          | 5'11" x 4'4"   | 25 sq. ft   | Yes                    |