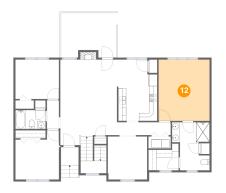

## Floor 2 - Bedroom

Dimensions: 12'11" x 15'6"

**Area**: 200 sq. ft

Counted as living area: Yes

Heated: Yes Finished: Yes Enclosed: Yes Contiguous: Yes Permitted: Yes Wet space: No Addition: No Conversion: No