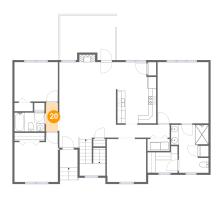

### 2 Floor 2 - Hall

Dimensions: 3'1" x 7'3"

Area: 22 sq. ft

Counted as living area: Yes