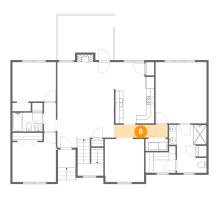

## 5 Floor 2 - Bath

**Dimensions:** 7'8" x 4'9"

Area: 36 sq. ft

Counted as living area: Yes

Heated: Yes Finished: Yes Enclosed: Yes Contiguous: Yes Permitted: Yes Wet space: Yes Addition: No Conversion: No