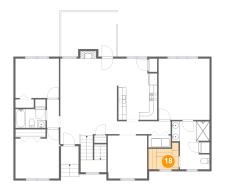

#### Floor 2 - Cl

Dimensions: 7'8" x 6'9"

Area: 42 sq. ft

Counted as living area: Yes

Heated: Yes Finished: Yes Enclosed: Yes Contiguous: Yes Permitted: Yes Wet space: No Addition: No

Conversion: No