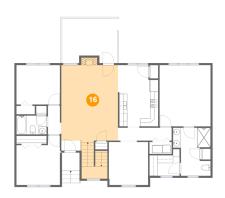

#### Floor 2 - Bedroom

Dimensions: 11'0" x 12'6"

Area: 119 sq. ft

Counted as living area: Yes