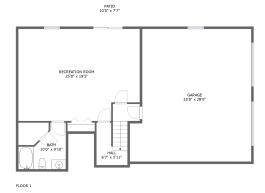

#### **Room dimensions**

Floor 1 Total sqft: 1521 Living area: 723

| # |                 | Dimensions    | sqft       | Counted as living area |
|---|-----------------|---------------|------------|------------------------|
| 1 | Outdoor         | 10'0" x 7'7"  | 76 sq. ft  | No                     |
| 2 | Hall            | 6'7" x 3'11"  | 63 sq. ft  | Yes                    |
| 3 | Bath            | 10'0" x 9'10" | 70 sq. ft  | Yes                    |
| 4 | Recreation Room | 25'8" x 19'5" | 475 sq. ft | Yes                    |
| 5 | Garage          | 25'8" x 28'0" | 666 sq. ft | No                     |

### 1 - Outdoor

Dimensions: 10'0" x 7'7" Area: 76 sq. ft

Counted as living area: No

Heated: No Finished: Yes Enclosed: No Contiguous: Yes Permitted: Yes Wet space: No Addition: No Conversion: No

### 2 Floor 1 - Hall

**Dimensions:** 6'7" x 3'11"

Area: 63 sq. ft

Counted as living area: Yes

3 Floor 1 - Bath

**Dimensions**: 10'0" x 9'10"

Area: 70 sq. ft

Counted as living area: Yes

Heated: Yes Finished: Yes Enclosed: Yes Contiguous: Yes Permitted: Yes Wet space: Yes Addition: No Conversion: No

### Floor 1 - Recreation Room

Dimensions: 25'8" x 19'5"

**Area:** 475 sq. ft

Counted as living area: Yes

Heated: Yes Finished: Yes Enclosed: Yes Contiguous: Yes Permitted: Yes Wet space: No Addition: No Conversion: No

### 5 Floor 1 - Garage

Dimensions: 25'8" x 28'0"

Area: 666 sq. ft

Counted as living area: No