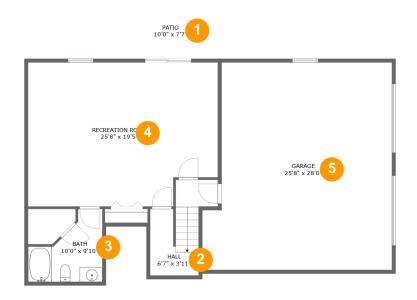

#### **Room dimensions**

Floor 1 Total sqft: 1521 Living area: 723

| # |                 | Dimensions    | sqft       | Counted as living area |
|---|-----------------|---------------|------------|------------------------|
| 1 | Outdoor         | 10'0" x 7'7"  | 76 sq. ft  | No                     |
| 2 | Hall            | 6'7" x 3'11"  | 63 sq. ft  | Yes                    |
| 3 | Bath            | 10'0" x 9'10" | 70 sq. ft  | Yes                    |
| 4 | Recreation Room | 25'8" x 19'5" | 475 sq. ft | Yes                    |
| 5 | Garage          | 25'8" x 28'0" | 666 sq. ft | No                     |

### 1 - Outdoor

Dimensions: 10'0" x 7'7" Area: 76 sq. ft

Counted as living area: No

Heated: No Finished: Yes Enclosed: No Contiguous: Yes Permitted: Yes Wet space: No Addition: No Conversion: No

### 2 Floor 1 - Hall

**Dimensions:** 6'7" x 3'11"

Area: 63 sq. ft

Counted as living area: Yes

3 Floor 1 - Bath

**Dimensions**: 10'0" x 9'10"

Area: 70 sq. ft

Counted as living area: Yes

Heated: Yes Finished: Yes Enclosed: Yes Contiguous: Yes Permitted: Yes Wet space: Yes Addition: No Conversion: No

### Floor 1 - Recreation Room

Dimensions: 25'8" x 19'5"

**Area:** 475 sq. ft

Counted as living area: Yes

Heated: Yes Finished: Yes Enclosed: Yes Contiguous: Yes Permitted: Yes Wet space: No Addition: No Conversion: No

### 5 Floor 1 - Garage

Dimensions: 25'8" x 28'0"

Area: 666 sq. ft

Counted as living area: No