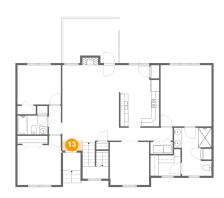

## Floor 2 - Utility

Dimensions: 5'8" x 3'0"

Area: 17 sq. ft

Counted as living area: Yes