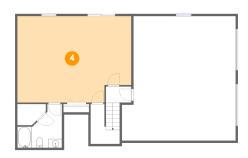

### Floor 1 - Recreation Room

Dimensions: 25'8" x 19'5"

**Area:** 475 sq. ft

Counted as living area: Yes

Heated: Yes Finished: Yes Enclosed: Yes Contiguous: Yes Permitted: Yes Wet space: No Addition: No Conversion: No