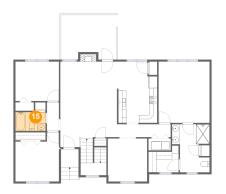

## Floor 2 - Living Room

Dimensions: 14'4" x 21'5"

Area: 337 sq. ft

Counted as living area: Yes

Heated: Yes Finished: Yes Enclosed: Yes Contiguous: Yes Permitted: Yes Wet space: No Addition: No Conversion: No