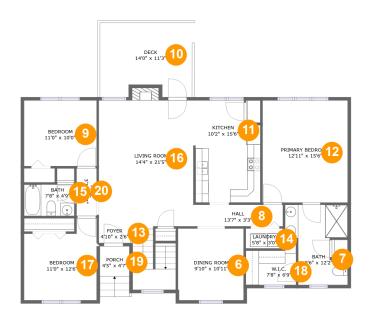

#### **Room dimensions**

Floor 2 Total sqft: 1679 Living area: 1486

| #  |             | Dimensions     | sqft       | Counted as living area |
|----|-------------|----------------|------------|------------------------|
| 6  | Dining Room | 9'10" x 10'11" | 108 sq. ft | Yes                    |
| 7  | Bath        | 9'6" x 12'2"   | 92 sq. ft  | Yes                    |
| 8  | Hall        | 13'7" x 3'3"   | 45 sq. ft  | Yes                    |
| 9  | Bedroom     | 11'0" x 10'0"  | 110 sq. ft | Yes                    |
| 10 | Outdoor     | 14'0" x 11'3"  | 149 sq. ft | No                     |
| 11 | Kitchen     | 10'2" x 15'6"  | 146 sq. ft | Yes                    |
| 12 | Bedroom     | 12'11" x 15'6" | 200 sq. ft | Yes                    |
| 13 | Entry       | 4'10" x 2'6"   | 12 sq. ft  | Yes                    |
| 14 | Utility     | 5'8" x 3'0"    | 17 sq. ft  | Yes                    |
| 15 | Bath        | 7'8" x 4'9"    | 36 sq. ft  | Yes                    |
| 16 | Living Room | 14'4" x 21'5"  | 337 sq. ft | Yes                    |

| #  |         | Dimensions    | sqft       | Counted as living area |
|----|---------|---------------|------------|------------------------|
| 17 | Bedroom | 11'0" x 12'6" | 119 sq. ft | Yes                    |
| 18 | CI      | 7'8" x 6'9"   | 42 sq. ft  | Yes                    |
| 19 | Outdoor | 4'5" x 4'7"   | 34 sq. ft  | No                     |
| 20 | Hall    | 3'1" x 7'3"   | 22 sq. ft  | Yes                    |

## 6 Floor 2 - Dining Room

Dimensions: 9'10" x 10'11"

Area: 108 sq. ft

Counted as living area: Yes

Heated: Yes Finished: Yes Enclosed: Yes Contiguous: Yes Permitted: Yes Wet space: No Addition: No Conversion: No

### Floor 2 - Bath

**Dimensions**: 9'6" x 12'2"

Area: 92 sq. ft

Counted as living area: Yes

Heated: Yes Finished: Yes Enclosed: Yes Contiguous: Yes Permitted: Yes Wet space: Yes Addition: No Conversion: No

#### Floor 2 - Hall

Dimensions: 13'7" x 3'3"

Area: 45 sq. ft

Counted as living area: Yes

### 9 Floor 2 - Bedroom

Dimensions: 11'0" x 10'0"

Area: 110 sq. ft

Counted as living area: Yes

Heated: Yes Finished: Yes Enclosed: Yes Contiguous: Yes Permitted: Yes Wet space: No Addition: No Conversion: No

#### Floor 2 - Outdoor

Dimensions: 14'0" x 11'3"

Area: 149 sq. ft

Counted as living area: No

Heated: No Finished: Yes Enclosed: No Contiguous: Yes Permitted: Yes Wet space: No Addition: No Conversion: No

### Floor 2 - Kitchen

Dimensions: 10'2" x 15'6"

Area: 146 sq. ft

Counted as living area: Yes

## Floor 2 - Bedroom

Dimensions: 12'11" x 15'6"

**Area**: 200 sq. ft

Counted as living area: Yes

Heated: Yes Finished: Yes Enclosed: Yes Contiguous: Yes Permitted: Yes Wet space: No Addition: No Conversion: No

## Floor 2 - Entry

Dimensions: 4'10" x 2'6"

Area: 12 sq. ft

Counted as living area: Yes

Heated: Yes Finished: Yes Enclosed: Yes Contiguous: Yes Permitted: Yes Wet space: No Addition: No Conversion: No

## Floor 2 - Utility

Dimensions: 5'8" x 3'0"

Area: 17 sq. ft

Counted as living area: Yes

## 5 Floor 2 - Bath

**Dimensions:** 7'8" x 4'9"

Area: 36 sq. ft

Counted as living area: Yes

Heated: Yes Finished: Yes Enclosed: Yes Contiguous: Yes Permitted: Yes Wet space: Yes Addition: No Conversion: No

## Floor 2 - Living Room

Dimensions: 14'4" x 21'5"

Area: 337 sq. ft

Counted as living area: Yes

Heated: Yes Finished: Yes Enclosed: Yes Contiguous: Yes Permitted: Yes Wet space: No Addition: No Conversion: No

#### Floor 2 - Bedroom

Dimensions: 11'0" x 12'6"

Area: 119 sq. ft

Counted as living area: Yes

#### Floor 2 - Cl

Dimensions: 7'8" x 6'9"

Area: 42 sq. ft

Counted as living area: Yes

Heated: Yes Finished: Yes Enclosed: Yes Contiguous: Yes Permitted: Yes Wet space: No Addition: No

Conversion: No

#### Floor 2 - Outdoor

Dimensions: 4'5" x 4'7"

Area: 34 sq. ft

Counted as living area: No

Heated: No Finished: Yes Enclosed: No Contiguous: Yes Permitted: Yes Wet space: No Addition: No Conversion: No

### 2 Floor 2 - Hall

Dimensions: 3'1" x 7'3"

Area: 22 sq. ft

Counted as living area: Yes