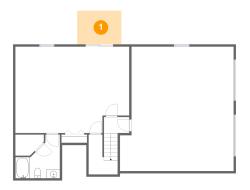

### 1 - Outdoor

Dimensions: 10'0" x 7'7" Area: 76 sq. ft

Counted as living area: No

Heated: No Finished: Yes Enclosed: No Contiguous: Yes Permitted: Yes Wet space: No Addition: No Conversion: No