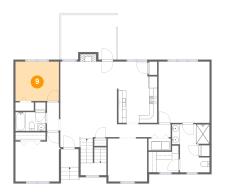

### 9 Floor 2 - Bedroom

Dimensions: 11'0" x 10'0"

Area: 110 sq. ft

Counted as living area: Yes

Heated: Yes Finished: Yes Enclosed: Yes Contiguous: Yes Permitted: Yes Wet space: No Addition: No Conversion: No