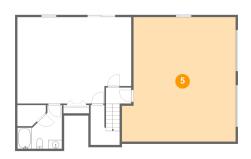

### Floor 1 - Recreation Room

Dimensions: 25'8" x 19'5"

**Area:** 475 sq. ft

Counted as living area: Yes

Heated: Yes Finished: Yes Enclosed: Yes Contiguous: Yes Permitted: Yes Wet space: No Addition: No Conversion: No