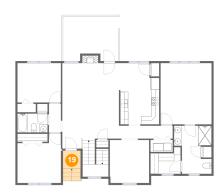

#### Floor 2 - Outdoor

Dimensions: 4'5" x 4'7"

Area: 34 sq. ft

Counted as living area: No

Heated: No Finished: Yes Enclosed: No Contiguous: Yes Permitted: Yes Wet space: No Addition: No Conversion: No