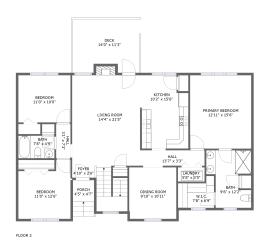

#### **Room dimensions**

Floor 2 Total sqft: 1679 Living area: 1486

| #  |             | Dimensions     | sqft       | Counted as living area |
|----|-------------|----------------|------------|------------------------|
| 6  | Dining Room | 9'10" x 10'11" | 108 sq. ft | Yes                    |
| 7  | Bath        | 9'6" x 12'2"   | 92 sq. ft  | Yes                    |
| 8  | Hall        | 13'7" x 3'3"   | 45 sq. ft  | Yes                    |
| 9  | Bedroom     | 11'0" x 10'0"  | 110 sq. ft | Yes                    |
| 10 | Outdoor     | 14'0" x 11'3"  | 149 sq. ft | No                     |
| 11 | Kitchen     | 10'2" x 15'6"  | 146 sq. ft | Yes                    |
| 12 | Bedroom     | 12'11" x 15'6" | 200 sq. ft | Yes                    |
| 13 | Entry       | 4'10" x 2'6"   | 12 sq. ft  | Yes                    |
| 14 | Utility     | 5'8" x 3'0"    | 17 sq. ft  | Yes                    |
| 15 | Bath        | 7'8" x 4'9"    | 36 sq. ft  | Yes                    |
| 16 | Living Room | 14'4" x 21'5"  | 337 sq. ft | Yes                    |

| #  |         | Dimensions    | sqft       | Counted as living area |
|----|---------|---------------|------------|------------------------|
| 17 | Bedroom | 11'0" x 12'6" | 119 sq. ft | Yes                    |
| 18 | CI      | 7'8" x 6'9"   | 42 sq. ft  | Yes                    |
| 19 | Outdoor | 4'5" x 4'7"   | 34 sq. ft  | No                     |
| 20 | Hall    | 3'1" x 7'3"   | 22 sq. ft  | Yes                    |

## 6 Floor 2 - Dining Room

Dimensions: 9'10" x 10'11"

Area: 108 sq. ft

Counted as living area: Yes

Heated: Yes Finished: Yes Enclosed: Yes Contiguous: Yes Permitted: Yes Wet space: No Addition: No Conversion: No

### Floor 2 - Bath

**Dimensions**: 9'6" x 12'2"

Area: 92 sq. ft

Counted as living area: Yes

Heated: Yes Finished: Yes Enclosed: Yes Contiguous: Yes Permitted: Yes Wet space: Yes Addition: No Conversion: No

#### Floor 2 - Hall

Dimensions: 13'7" x 3'3"

Area: 45 sq. ft

Counted as living area: Yes

### 9 Floor 2 - Bedroom

Dimensions: 11'0" x 10'0"

Area: 110 sq. ft

Counted as living area: Yes

Heated: Yes Finished: Yes Enclosed: Yes Contiguous: Yes Permitted: Yes Wet space: No Addition: No Conversion: No

#### Floor 2 - Outdoor

Dimensions: 14'0" x 11'3"

Area: 149 sq. ft

Counted as living area: No

Heated: No Finished: Yes Enclosed: No Contiguous: Yes Permitted: Yes Wet space: No Addition: No Conversion: No

### Floor 2 - Kitchen

Dimensions: 10'2" x 15'6"

Area: 146 sq. ft

Counted as living area: Yes

## Floor 2 - Bedroom

Dimensions: 12'11" x 15'6"

**Area**: 200 sq. ft

Counted as living area: Yes

Heated: Yes Finished: Yes Enclosed: Yes Contiguous: Yes Permitted: Yes Wet space: No Addition: No Conversion: No

## Floor 2 - Entry

Dimensions: 4'10" x 2'6"

Area: 12 sq. ft

Counted as living area: Yes

Heated: Yes Finished: Yes Enclosed: Yes Contiguous: Yes Permitted: Yes Wet space: No Addition: No Conversion: No

## Floor 2 - Utility

Dimensions: 5'8" x 3'0"

Area: 17 sq. ft

Counted as living area: Yes

## 5 Floor 2 - Bath

**Dimensions:** 7'8" x 4'9"

Area: 36 sq. ft

Counted as living area: Yes

Heated: Yes Finished: Yes Enclosed: Yes Contiguous: Yes Permitted: Yes Wet space: Yes Addition: No Conversion: No

## Floor 2 - Living Room

Dimensions: 14'4" x 21'5"

Area: 337 sq. ft

Counted as living area: Yes

Heated: Yes Finished: Yes Enclosed: Yes Contiguous: Yes Permitted: Yes Wet space: No Addition: No Conversion: No

#### Floor 2 - Bedroom

Dimensions: 11'0" x 12'6"

Area: 119 sq. ft

Counted as living area: Yes

#### Floor 2 - Cl

Dimensions: 7'8" x 6'9"

Area: 42 sq. ft

Counted as living area: Yes

Heated: Yes Finished: Yes Enclosed: Yes Contiguous: Yes Permitted: Yes Wet space: No Addition: No

Conversion: No

#### Floor 2 - Outdoor

Dimensions: 4'5" x 4'7"

Area: 34 sq. ft

Counted as living area: No

Heated: No Finished: Yes Enclosed: No Contiguous: Yes Permitted: Yes Wet space: No Addition: No Conversion: No

### 2 Floor 2 - Hall

Dimensions: 3'1" x 7'3"

Area: 22 sq. ft

Counted as living area: Yes