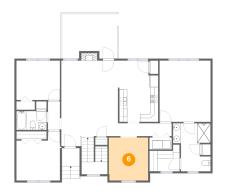

## 6 Floor 2 - Dining Room

Dimensions: 9'10" x 10'11"

Area: 108 sq. ft

Counted as living area: Yes

Heated: Yes Finished: Yes Enclosed: Yes Contiguous: Yes Permitted: Yes Wet space: No Addition: No Conversion: No