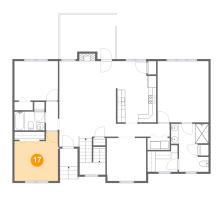

#### Floor 2 - Bedroom

Dimensions: 11'0" x 12'6"

Area: 119 sq. ft

Counted as living area: Yes