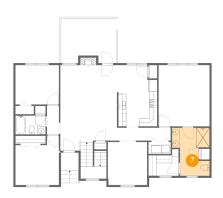

### Floor 2 - Bath

**Dimensions**: 9'6" x 12'2"

Area: 92 sq. ft

Counted as living area: Yes

Heated: Yes Finished: Yes Enclosed: Yes Contiguous: Yes Permitted: Yes Wet space: Yes Addition: No Conversion: No