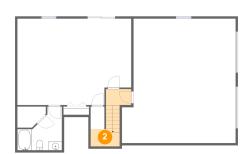

### 2 Floor 1 - Hall

**Dimensions:** 6'7" x 3'11"

Area: 63 sq. ft

Counted as living area: Yes

3 Floor 1 - Bath

**Dimensions**: 10'0" x 9'10"

Area: 70 sq. ft

Counted as living area: Yes