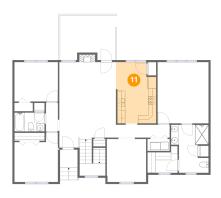

### Floor 2 - Kitchen

Dimensions: 10'2" x 15'6"

Area: 146 sq. ft

Counted as living area: Yes