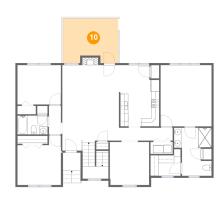

#### Floor 2 - Outdoor

Dimensions: 14'0" x 11'3"

Area: 149 sq. ft

Counted as living area: No

Heated: No Finished: Yes Enclosed: No Contiguous: Yes Permitted: Yes Wet space: No Addition: No Conversion: No