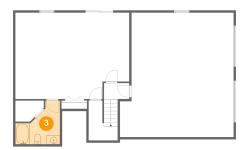

### 2 Floor 1 - Hall

**Dimensions:** 6'7" x 3'11"

Area: 63 sq. ft

Counted as living area: Yes

3 Floor 1 - Bath

**Dimensions**: 10'0" x 9'10"

Area: 70 sq. ft

Counted as living area: Yes