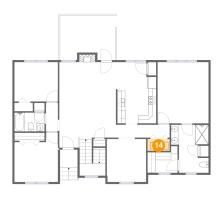

## 5 Floor 2 - Bath

**Dimensions:** 7'8" x 4'9"

Area: 36 sq. ft

Counted as living area: Yes

Heated: Yes Finished: Yes Enclosed: Yes Contiguous: Yes Permitted: Yes Wet space: Yes Addition: No Conversion: No