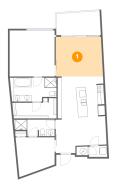

# • Floor 1 - Living Room

**Dimensions**: 14'6" x 12'2" **Area**: 173 sq. ft

Counted as living area: Yes

Heated: Yes Finished: Yes Enclosed: Yes Contiguous: Yes Permitted: Yes Wet space: No Addition: No Conversion: No