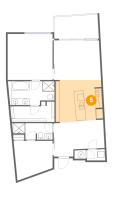

## Floor 1 - Dining Room

Dimensions: 15'7" x 10'7"

Area: 144 sq. ft

Counted as living area: Yes

Heated: Yes Finished: Yes Enclosed: Yes Contiguous: Yes Permitted: Yes Wet space: No Addition: No Conversion: No