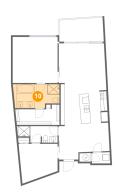

## Floor 1 - Dining Room

Dimensions: 15'7" x 10'7"

Area: 144 sq. ft

Counted as living area: Yes

Heated: Yes Finished: Yes Enclosed: Yes Contiguous: Yes Permitted: Yes Wet space: No Addition: No Conversion: No

9

#### Floor 1 - Bedroom

Dimensions: 11'11" x 12'1"

**Area:** 119 sq. ft

Counted as living area: Yes

Heated: Yes Finished: Yes Enclosed: Yes Contiguous: Yes Permitted: Yes Wet space: No Addition: No Conversion: No