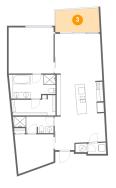

3 Floor 1 - Outdoor

**Dimensions:** 13'6" x 7'5"

Area: 95 sq. ft

Counted as living area: No

Heated: No Finished: Yes Enclosed: No Contiguous: Yes Permitted: Yes Wet space: No Addition: No Conversion: No

4 Floor 1 - Bath