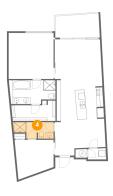

Dimensions: 14'6" x 12'10"

Area: 178 sq. ft

Counted as living area: Yes

Heated: Yes Finished: Yes Enclosed: Yes Contiguous: Yes Permitted: Yes Wet space: No Addition: No Conversion: No

6 Floor 1 - Utility