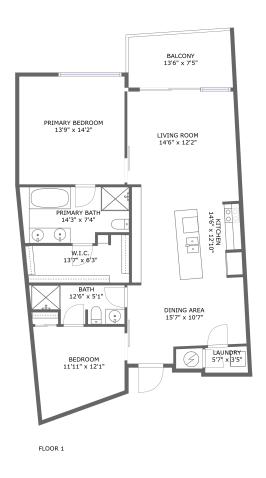

#### **Room dimensions**

Floor 1 Total sqft: 1199 Living area: 1095

| #  |             | Dimensions     | sqft       | Counted as living area |
|----|-------------|----------------|------------|------------------------|
| 1  | Living Room | 14'6" x 12'2"  | 173 sq. ft | Yes                    |
| 2  | Bedroom     | 13'9" x 14'2"  | 195 sq. ft | Yes                    |
| 3  | Outdoor     | 13'6" x 7'5"   | 95 sq. ft  | No                     |
| 4  | Bath        | 12'6" x 5'1"   | 55 sq. ft  | Yes                    |
| 5  | Kitchen     | 14'6" x 12'10" | 178 sq. ft | Yes                    |
| 6  | Utility     | 5'7" x 3'5"    | 19 sq. ft  | Yes                    |
| 7  | CI          | 13'7" x 6'3"   | 70 sq. ft  | Yes                    |
| 8  | Dining Room | 15'7" x 10'7"  | 144 sq. ft | Yes                    |
| 9  | Bedroom     | 11'11" x 12'1" | 119 sq. ft | Yes                    |
| 10 | Bath        | 14'3" x 7'4"   | 97 sq. ft  | Yes                    |