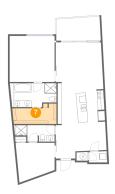

# • Floor 1 - Living Room

**Dimensions**: 14'6" x 12'2" **Area**: 173 sq. ft

Counted as living area: Yes

Heated: Yes Finished: Yes Enclosed: Yes Contiguous: Yes Permitted: Yes Wet space: No Addition: No Conversion: No