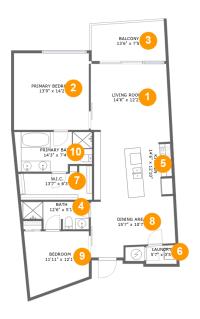

#### **Room dimensions**

Floor 1 Total sqft: 1199 Living area: 1095

| #  |             | Dimensions     | sqft       | Counted as living area |
|----|-------------|----------------|------------|------------------------|
| 1  | Living Room | 14'6" x 12'2"  | 173 sq. ft | Yes                    |
| 2  | Bedroom     | 13'9" x 14'2"  | 195 sq. ft | Yes                    |
| 3  | Outdoor     | 13'6" x 7'5"   | 95 sq. ft  | No                     |
| 4  | Bath        | 12'6" x 5'1"   | 55 sq. ft  | Yes                    |
| 5  | Kitchen     | 14'6" x 12'10" | 178 sq. ft | Yes                    |
| 6  | Utility     | 5'7" x 3'5"    | 19 sq. ft  | Yes                    |
| 7  | CI          | 13'7" x 6'3"   | 70 sq. ft  | Yes                    |
| 8  | Dining Room | 15'7" x 10'7"  | 144 sq. ft | Yes                    |
| 9  | Bedroom     | 11'11" x 12'1" | 119 sq. ft | Yes                    |
| 10 | Bath        | 14'3" x 7'4"   | 97 sq. ft  | Yes                    |