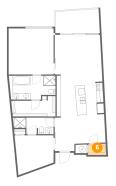

Dimensions: 14'3" x 7'4"

Area: 97 sq. ft

Counted as living area: Yes

Heated: Yes Finished: Yes Enclosed: Yes Contiguous: Yes Permitted: Yes Wet space: Yes Addition: No Conversion: No