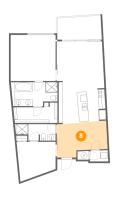

## Floor 1 - Dining Room

Dimensions: 15'7" x 10'7"

Area: 144 sq. ft

Counted as living area: Yes

Heated: Yes Finished: Yes Enclosed: Yes Contiguous: Yes Permitted: Yes Wet space: No Addition: No Conversion: No