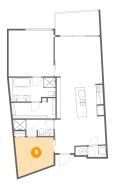

#### Floor 1 - Cl

Dimensions: 13'7" x 6'3"

Area: 70 sq. ft

Counted as living area: Yes

Heated: Yes Finished: Yes Enclosed: Yes Contiguous: Yes Permitted: Yes Wet space: No Addition: No Conversion: No