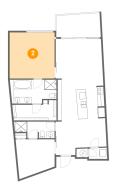

#### Ploor 1 - Bedroom

Dimensions: 13'9" x 14'2"

Area: 195 sq. ft

Counted as living area: Yes

Heated: Yes Finished: Yes Enclosed: Yes Contiguous: Yes Permitted: Yes Wet space: No Addition: No Conversion: No